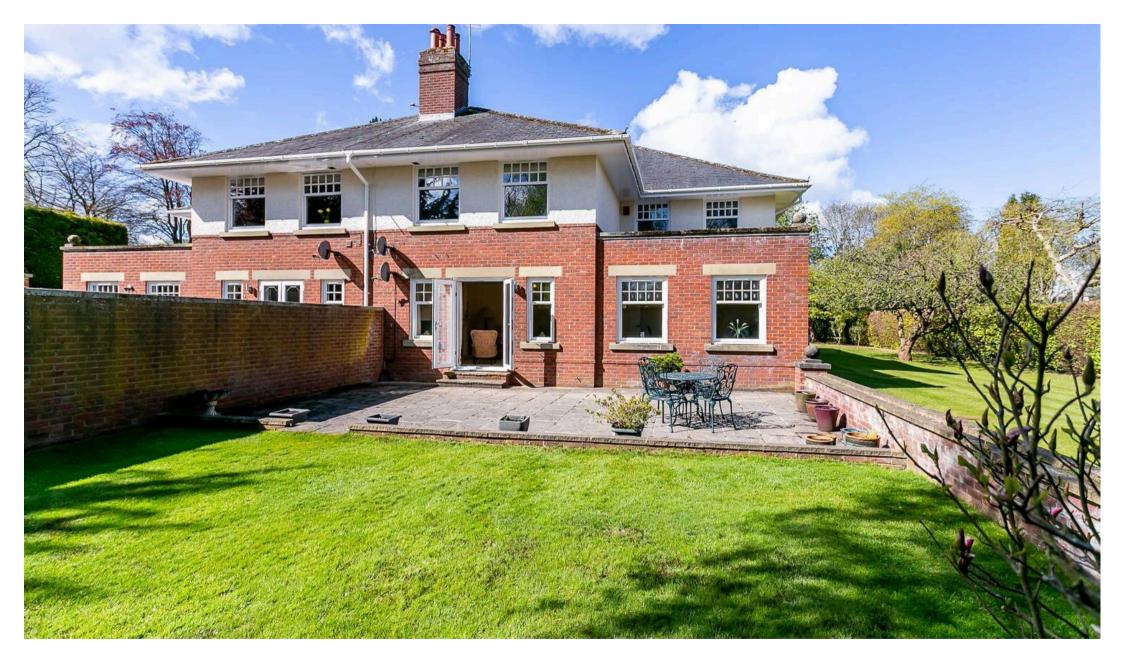

# Flat 2, Apple Court, Harrogate

Guide Price £625,000

MYRINGS

#### Apple Court, Harrogate

SOUGHT AFTER DUCHY LOCATION - 1 OF ONLY 4 EXCLUSIVE APARTMENTS - 3 DOUBLE BEDROOMS - PRIVATE GARDEN - GARAGE AND PARKING - TRAIN STATION 0.8 OF A MILE -GOLF CLUB 8 MINUTES WALK Council Tax band: G

Tenure: Leasehold

- SOUGHT AFTER DUCHY LOCATION
- 1 OF ONLY 4 EXCLUSIVE APARTMENTS
- 3 DOUBLE BEDROOMS
- PRIVATE GARDEN
- GARAGE AND PARKING
- TRAIN STATION 0.8 OF A MILE
- GOLF CLUB 8 MINUTES WALK