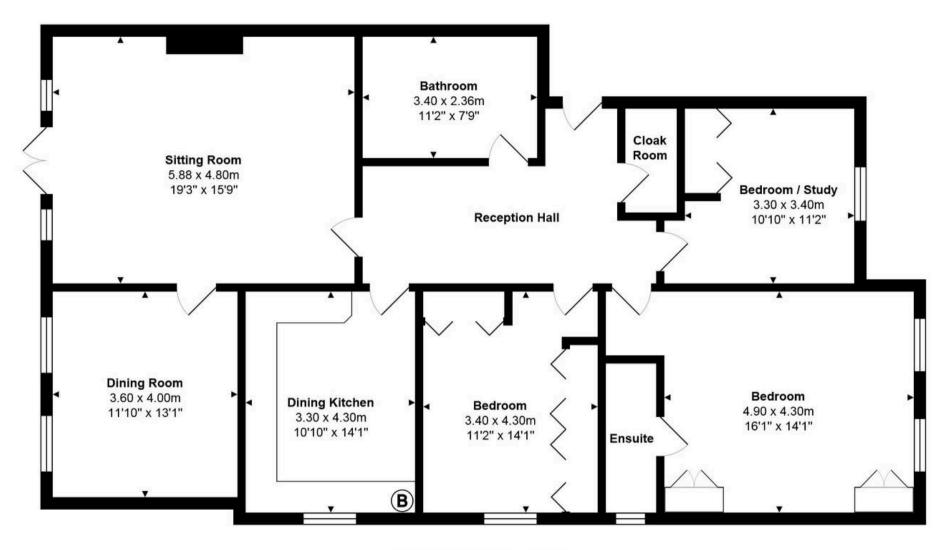

## MYRINGS

Total Area: 139.8 m<sup>2</sup> ... 1505 ft<sup>2</sup> All measurements are approximate and for display purposes only.