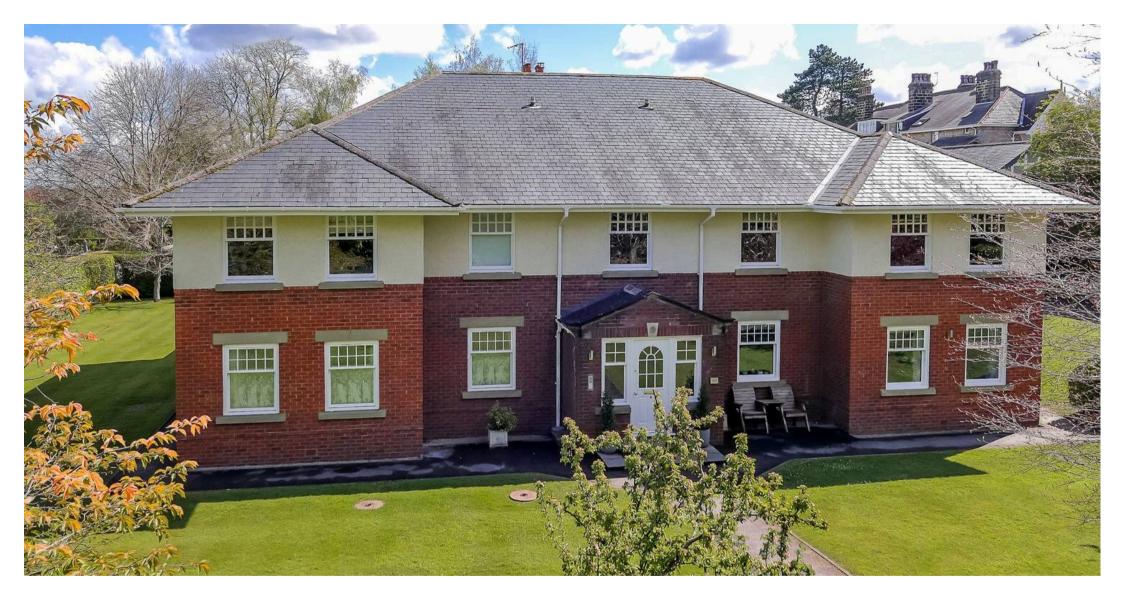

# Flat 2, Apple Court, Harrogate

Guide Price £625,000

MYRINGS

#### Apple Court, Harrogate

SOUGHT AFTER DUCHY LOCATION - 1 OF ONLY 4 EXCLUSIVE APARTMENTS - 3 DOUBLE BEDROOMS - PRIVATE GARDEN - GARAGE AND PARKING - TRAIN STATION 0.8 OF A MILE -GOLF CLUB 8 MINUTES WALK Council Tax band: G

Tenure: Leasehold

- SOUGHT AFTER DUCHY LOCATION
- 1 OF ONLY 4 EXCLUSIVE APARTMENTS
- 3 DOUBLE BEDROOMS
- PRIVATE GARDEN
- GARAGE AND PARKING
- TRAIN STATION 0.8 OF A MILE
- GOLF CLUB 8 MINUTES WALK