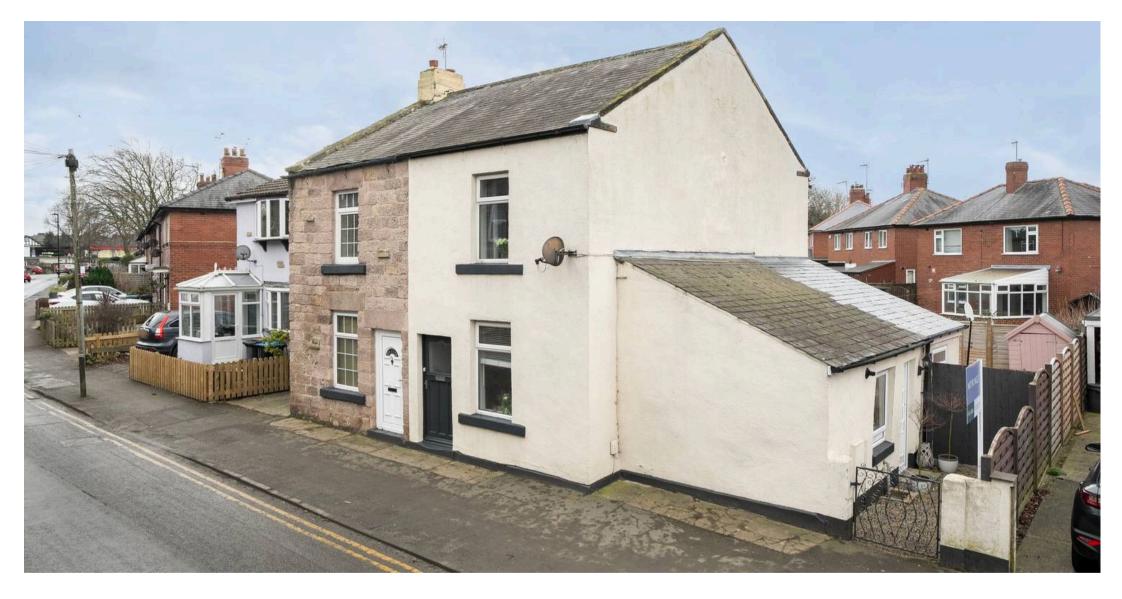

Gem Cottage, Crab Lane, HARROGATE

Harrogate

Offers Over £250,000

## Gem Cottage, Crab Lane

HARROGATE, Harrogate

This beautifully presented, characterful cottage located in a popular residential area close to a range of amenities boasts deceptively spacious accommodation including two double bedrooms and a good sized patio garden benefitting from south-westerly aspects.

Council Tax band: C

Tenure: Freehold

- CHARMING PERIOD COTTAGE IN A SOUGHT-AFTER RESIDENTIAL AREA
- OPEN-PLAN VAULTED KITCHEN WITH PATIO DOORS TO THE GARDEN
- TWO RECEPTION ROOMS FEATURING A LOG BURNER & CAST IRON FIREPLACE
- TWO DOUBLE BEDROOMS WITH EXCELLENT STORAGE
- SUN-TRAP PATIO GARDEN—PRIVATE & PERFECT FOR ENTERTAINING