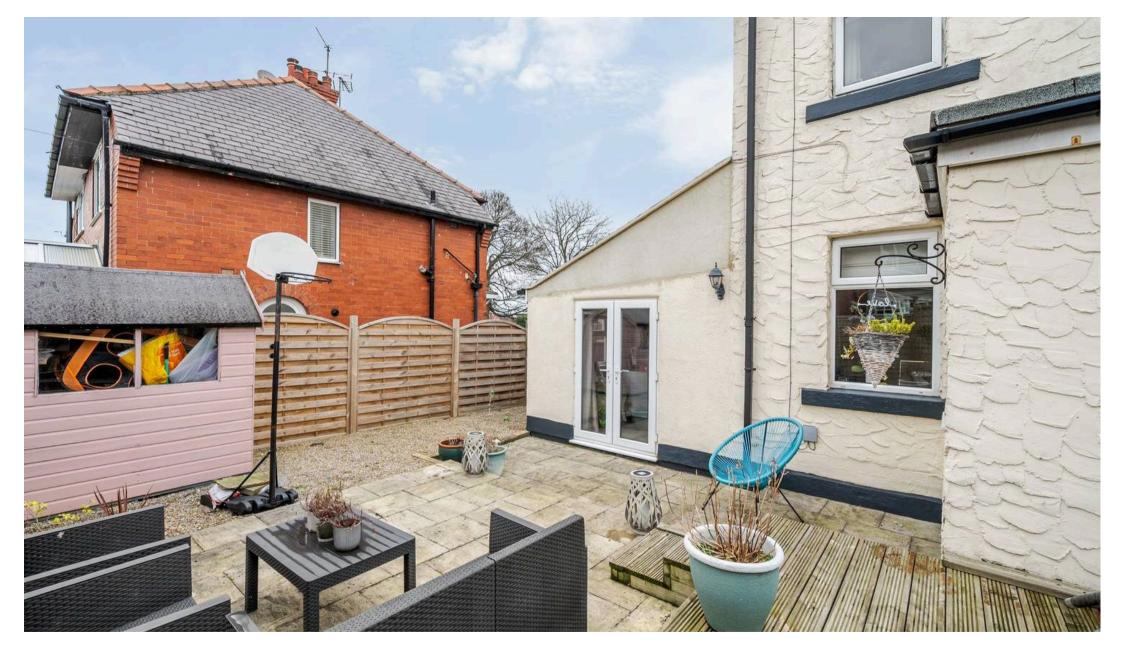

## Gem Cottage, Crab Lane

HARROGATE, Harrogate

This beautifully presented, characterful cottage located in a popular residential area close to a range of amenities boasts deceptively spacious accommodation including two double bedrooms and a good sized patio garden benefitting from south-westerly aspects.

Council Tax band: C

Tenure: Freehold

- CHARMING PERIOD COTTAGE IN A SOUGHT-AFTER RESIDENTIAL AREA
- OPEN-PLAN VAULTED KITCHEN WITH PATIO DOORS TO THE GARDEN
- TWO RECEPTION ROOMS FEATURING A LOG BURNER & CAST IRON FIREPLACE
- TWO DOUBLE BEDROOMS WITH EXCELLENT STORAGE
- SUN-TRAP PATIO GARDEN—PRIVATE & PERFECT FOR ENTERTAINING