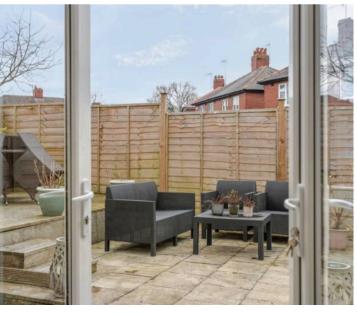

## Gem Cottage, Crab Lane

HARROGATE, Harrogate

This beautifully presented, characterful cottage located in a popular residential area close to a range of amenities boasts deceptively spacious accommodation including two double bedrooms and a good sized patio garden benefitting from south-westerly aspects.

Council Tax band: C

Tenure: Freehold

- CHARMING PERIOD COTTAGE IN A SOUGHT-AFTER RESIDENTIAL AREA
- OPEN-PLAN VAULTED KITCHEN WITH PATIO DOORS TO THE GARDEN
- TWO RECEPTION ROOMS FEATURING A LOG BURNER & CAST IRON FIREPLACE
- TWO DOUBLE BEDROOMS WITH EXCELLENT STORAGE
- SUN-TRAP PATIO GARDEN—PRIVATE & PERFECT FOR ENTERTAINING