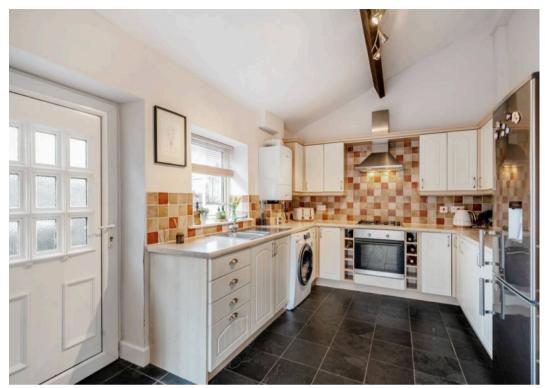

Council Tax band: C

Tenure: Freehold

- CHARMING PERIOD COTTAGE IN A SOUGHT-AFTER RESIDENTIAL AREA
- OPEN-PLAN VAULTED KITCHEN WITH PATIO DOORS TO THE GARDEN
- TWO RECEPTION ROOMS FEATURING A LOG BURNER & CAST IRON FIREPLACE
- TWO DOUBLE BEDROOMS WITH EXCELLENT STORAGE
- SUN-TRAP PATIO GARDEN—PRIVATE & PERFECT FOR ENTERTAINING