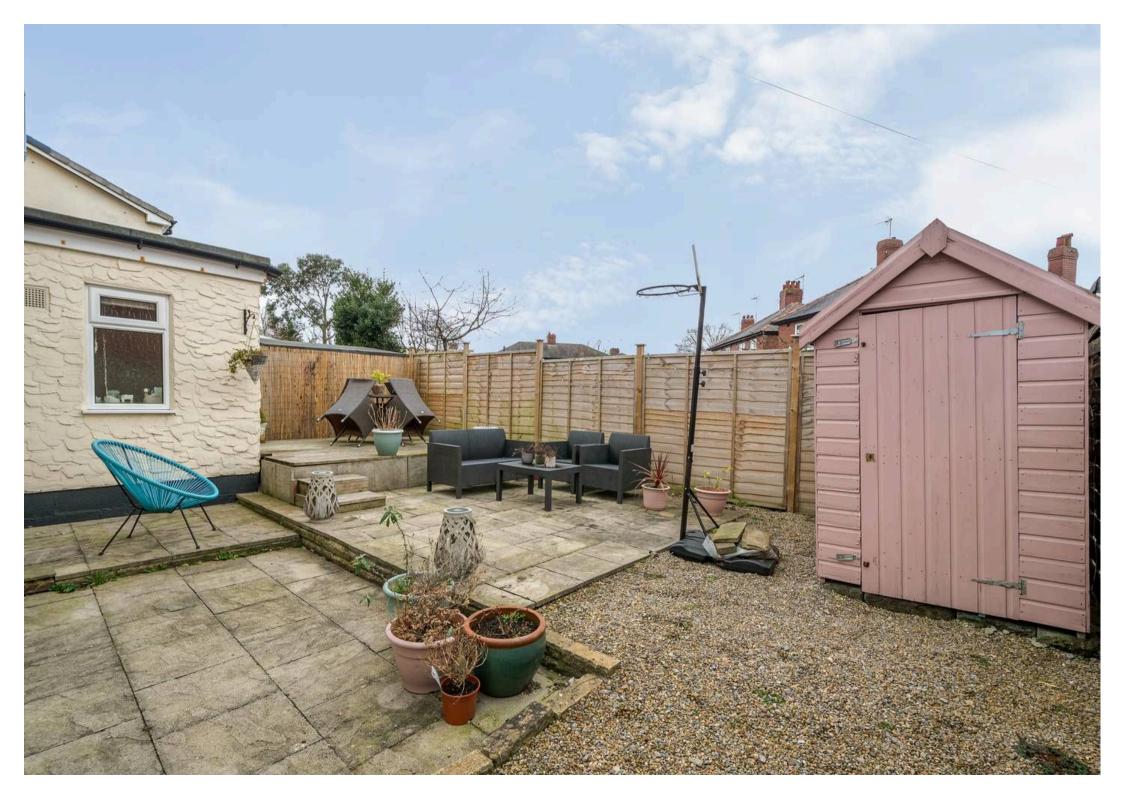

## Gem Cottage, Crab Lane

HARROGATE, Harrogate

This beautifully presented, characterful cottage located in a popular residential area close to a range of amenities boasts deceptively spacious accommodation including two double bedrooms and a good sized patio garden benefitting from south-westerly aspects.

Council Tax band: C

Tenure: Freehold

- CHARMING PERIOD COTTAGE IN A SOUGHT-AFTER RESIDENTIAL AREA
- OPEN-PLAN VAULTED KITCHEN WITH PATIO DOORS TO THE GARDEN
- TWO RECEPTION ROOMS FEATURING A LOG BURNER & CAST IRON FIREPLACE
- TWO DOUBLE BEDROOMS WITH EXCELLENT STORAGE
- SUN-TRAP PATIO GARDEN—PRIVATE & PERFECT FOR ENTERTAINING