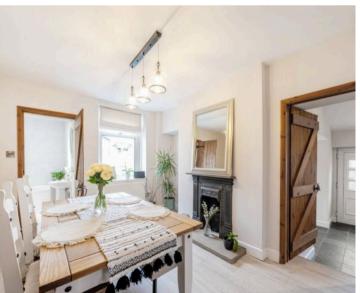

Council Tax band: C

Tenure: Freehold

- CHARMING PERIOD COTTAGE IN A SOUGHT-AFTER RESIDENTIAL AREA
- OPEN-PLAN VAULTED KITCHEN WITH PATIO DOORS TO THE GARDEN
- TWO RECEPTION ROOMS FEATURING A LOG BURNER & CAST IRON FIREPLACE
- TWO DOUBLE BEDROOMS WITH EXCELLENT STORAGE
- SUN-TRAP PATIO GARDEN—PRIVATE & PERFECT FOR ENTERTAINING