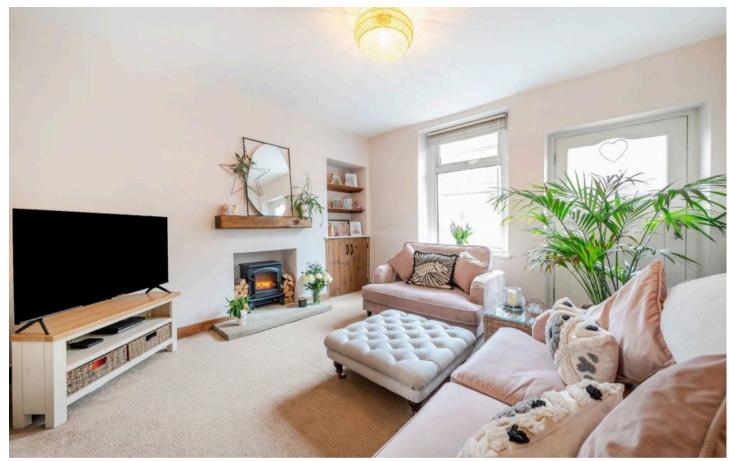

Council Tax band: C

Tenure: Freehold

- CHARMING PERIOD COTTAGE IN A SOUGHT-AFTER RESIDENTIAL AREA
- OPEN-PLAN VAULTED KITCHEN WITH PATIO DOORS TO THE GARDEN
- TWO RECEPTION ROOMS FEATURING A LOG BURNER & CAST IRON FIREPLACE
- TWO DOUBLE BEDROOMS WITH EXCELLENT STORAGE
- SUN-TRAP PATIO GARDEN—PRIVATE & PERFECT FOR ENTERTAINING