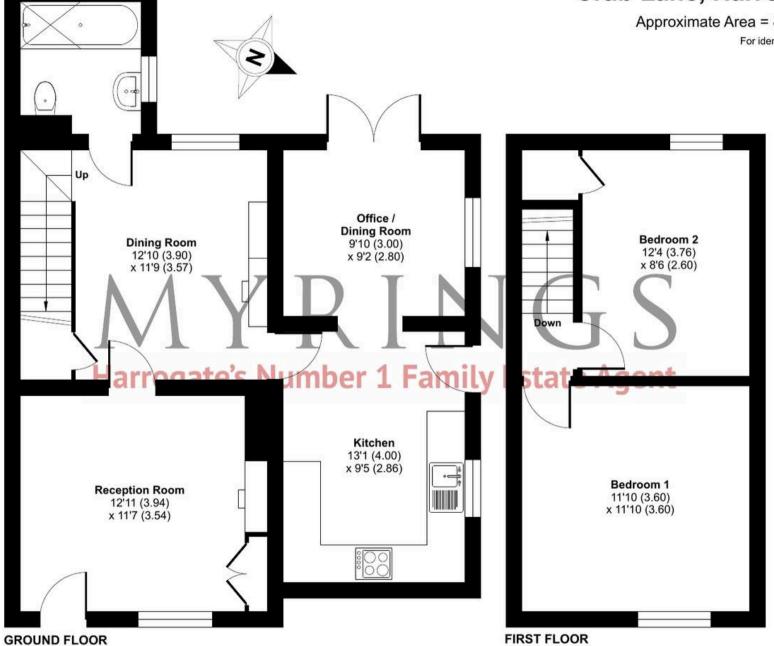

## Crab Lane, Harrogate, HG1

Approximate Area = 883 sq ft / 82 sq m

For identification only - Not to scale

**FIRST FLOOR** 