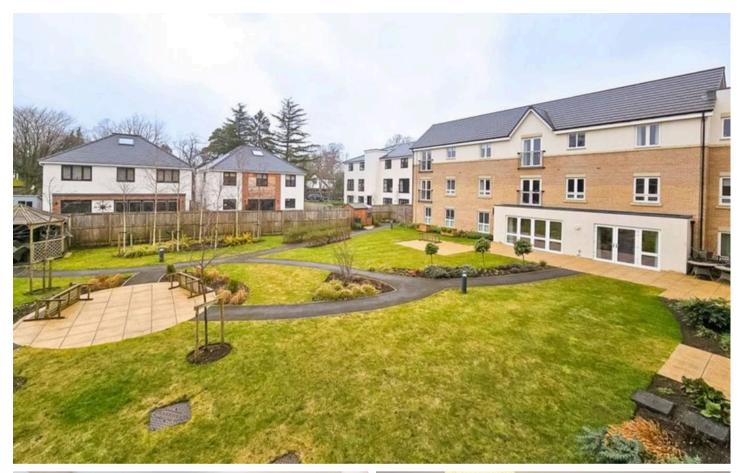

#### Harrogate

This beautifully presented ground-floor onebedroom retirement apartment offers comfortable, independent living with the benefit of on-site care and support services. Situated within a well-maintained development, the property boasts a dual-aspect lounge/diner, providing a bright and airy space, with patio doors leading directly to a private patio area and the communal gardens—perfect for enjoying the peaceful surroundings. Council Tax band: C

Tenure: Leasehold

- SPACIOUS, BRIGHT AND AIRY GROUND FLOOR ONE BEDROOM RETIREMENT APARTMENT WITH PRIVATE PATIO
- 24-HOUR EMERGENCY CALL SYSTEM
- VIBRANT COMMUNITY WITH HOMEOWNERS LOUNGE, LANDSCAPED GARDENS AND BISTRO
- ON SITE CQC REGISTERED CARE TEAM AND
  BESPOKE CARE PACKAGES AVAILABLE