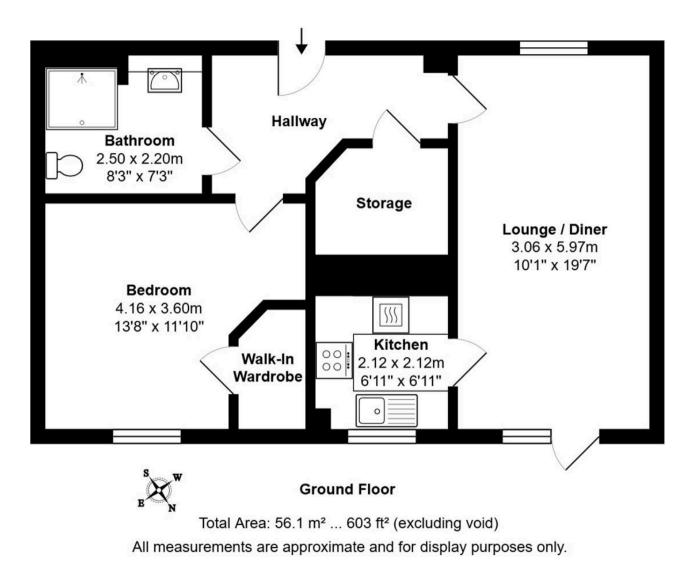

#### Harrogate

This beautifully presented ground-floor onebedroom retirement apartment offers comfortable, independent living with the benefit of on-site care and support services. Situated within a well-maintained development, the property boasts a dual-aspect lounge/diner, providing a bright and airy space, with patio doors leading directly to a private patio area and the communal gardens—perfect for enjoying the peaceful surroundings. Council Tax band: C