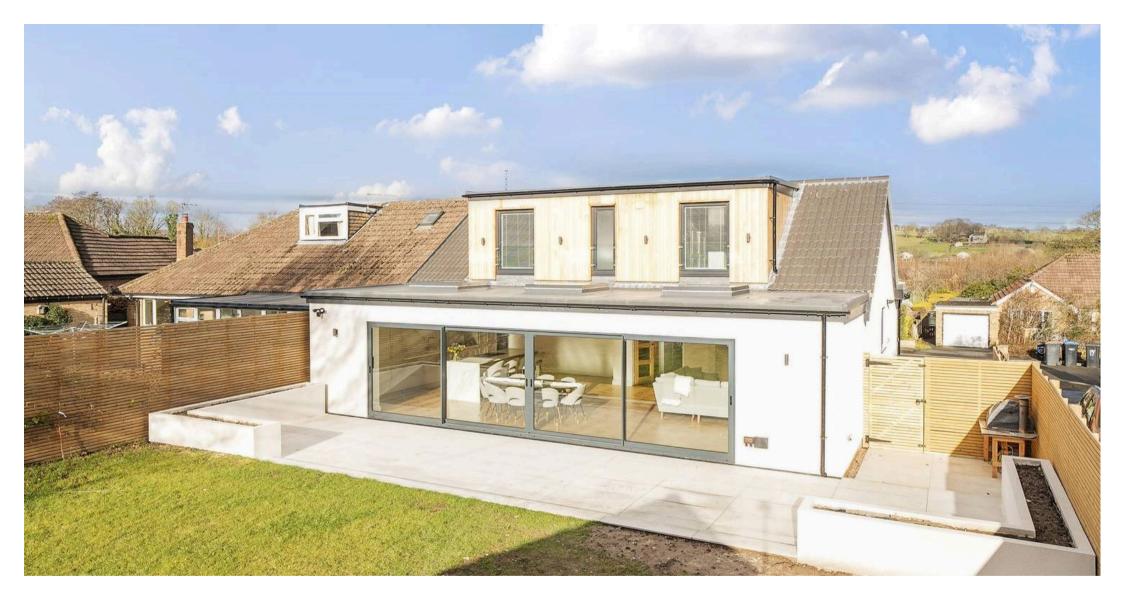

### **17 Hollins Close** Hampsthwaite, Harrogate

This simply stunning four bedroom home is located on a quiet cul-de-sac within the highly sought-after village of Hampsthwaite. Having undergone a full scheme of improvements over the past couple of years, the property has been completely transformed to reveal versatile accommodation including three first floor bedrooms, a ground floor bedroom with its own shower room, and a garage converted into a super home gym/working from home space. Council Tax band: D

**Tenure: Freehold** 

- STUNNING, NEWLY RENOVATED FOUR BEDROOM HOME
- QUIET CUL-DE-SAC WITHIN HIGHLY SOUGHT-AFTER VILLAGE OF HAMPSTHWAITE
- AMAZING OPEN PLAN DINING KITCHEN WITH
  PATIO DOORS OUT TO THE FLAGGED PATIO
  SUN TERRACE AND 80 FOOT SOUTH FACING
  GARDENS
- VERSATILE ACCOMMODATION INCLUDING THREE FIRST FLOOR BEDROOMS, ONE GROUND FLOOR BEDROOM AND A GARAGE CONVERTED INTO A GYM/HOME OFFICE