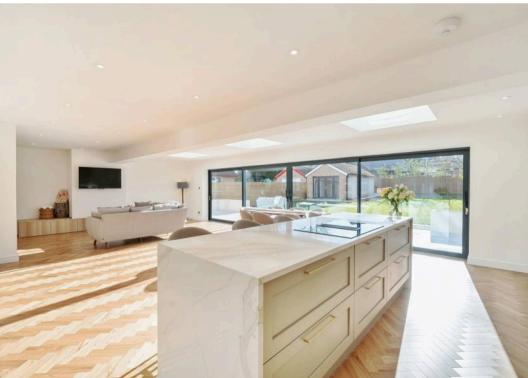

### **17 Hollins Close** Hampsthwaite, Harrogate

This simply stunning four bedroom home is located on a quiet cul-de-sac within the highly sought-after village of Hampsthwaite. Having undergone a full scheme of improvements over the past couple of years, the property has been completely transformed to reveal versatile accommodation including three first floor bedrooms, a ground floor bedroom with its own shower room, and a garage converted into a super home gym/working from home space. Council Tax band: D

**Tenure: Freehold** 

- STUNNING, NEWLY RENOVATED FOUR BEDROOM HOME
- QUIET CUL-DE-SAC WITHIN HIGHLY SOUGHT-AFTER VILLAGE OF HAMPSTHWAITE
- AMAZING OPEN PLAN DINING KITCHEN WITH
  PATIO DOORS OUT TO THE FLAGGED PATIO
  SUN TERRACE AND 80 FOOT SOUTH FACING
  GARDENS
- VERSATILE ACCOMMODATION INCLUDING THREE FIRST FLOOR BEDROOMS, ONE GROUND FLOOR BEDROOM AND A GARAGE CONVERTED INTO A GYM/HOME OFFICE