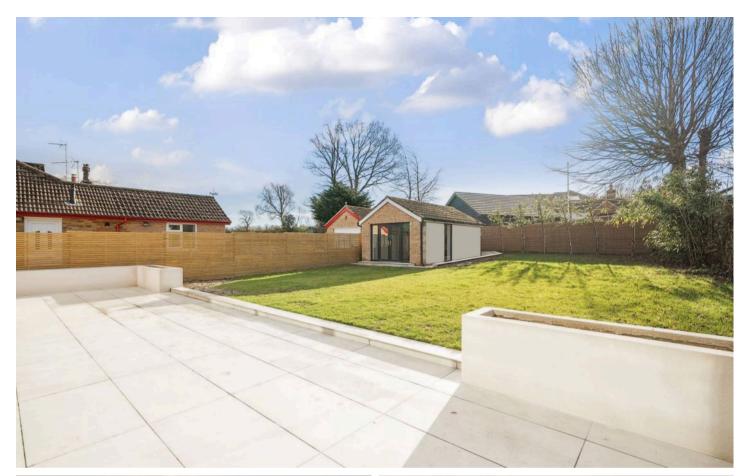

**Tenure: Freehold** 

- STUNNING, NEWLY RENOVATED FOUR BEDROOM HOME
- QUIET CUL-DE-SAC WITHIN HIGHLY SOUGHT-AFTER VILLAGE OF HAMPSTHWAITE
- AMAZING OPEN PLAN DINING KITCHEN WITH
  PATIO DOORS OUT TO THE FLAGGED PATIO
  SUN TERRACE AND 80 FOOT SOUTH FACING
  GARDENS
- VERSATILE ACCOMMODATION INCLUDING THREE FIRST FLOOR BEDROOMS, ONE GROUND FLOOR BEDROOM AND A GARAGE CONVERTED INTO A GYM/HOME OFFICE