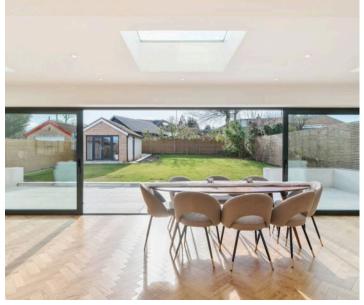

**Tenure: Freehold** 

- STUNNING, NEWLY RENOVATED FOUR BEDROOM HOME
- QUIET CUL-DE-SAC WITHIN HIGHLY SOUGHT-AFTER VILLAGE OF HAMPSTHWAITE
- AMAZING OPEN PLAN DINING KITCHEN WITH
  PATIO DOORS OUT TO THE FLAGGED PATIO
  SUN TERRACE AND 80 FOOT SOUTH FACING
  GARDENS
- VERSATILE ACCOMMODATION INCLUDING THREE FIRST FLOOR BEDROOMS, ONE GROUND FLOOR BEDROOM AND A GARAGE CONVERTED INTO A GYM/HOME OFFICE