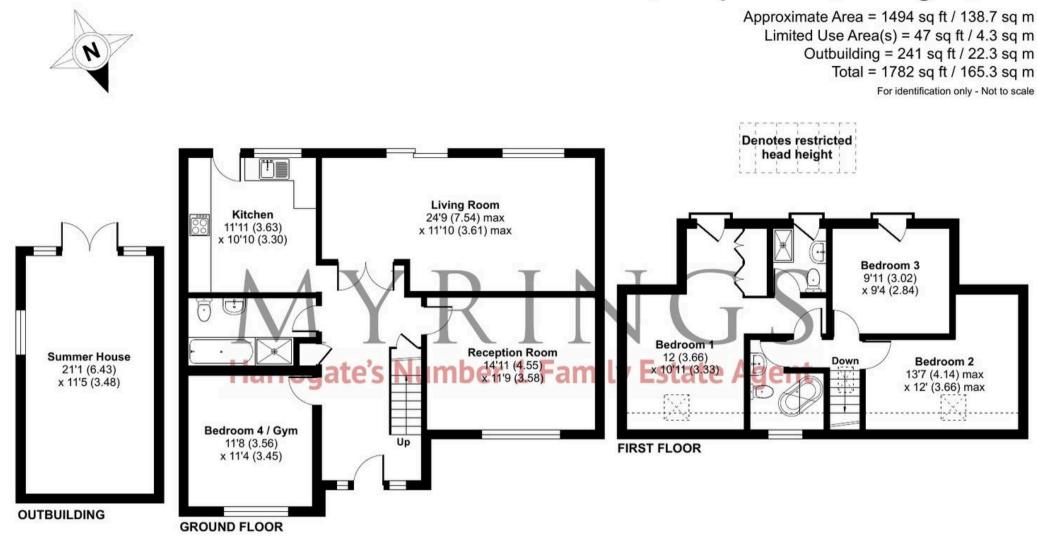

## Hollins Close, Hampsthwaite, Harrogate, HG3

Floor plan produced in accordance with RICS Property Measurement Standards incorporating International Property Measurement Standards (IPMS2 Residential). © ntchecom 2023. Produced for Myrings. REF: 1032508