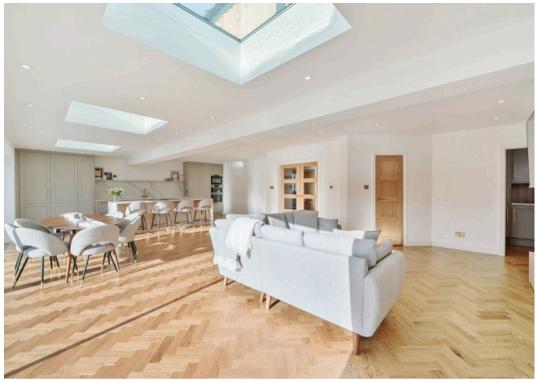

### **17 Hollins Close** Hampsthwaite, Harrogate

This simply stunning four bedroom home is located on a quiet cul-de-sac within the highly sought-after village of Hampsthwaite. Having undergone a full scheme of improvements over the past couple of years, the property has been completely transformed to reveal versatile accommodation including three first floor bedrooms, a ground floor bedroom with its own shower room, and a garage converted into a super home gym/working from home space. Council Tax band: D

**Tenure: Freehold** 

- STUNNING, NEWLY RENOVATED FOUR BEDROOM HOME
- QUIET CUL-DE-SAC WITHIN HIGHLY SOUGHT-AFTER VILLAGE OF HAMPSTHWAITE
- AMAZING OPEN PLAN DINING KITCHEN WITH
  PATIO DOORS OUT TO THE FLAGGED PATIO
  SUN TERRACE AND 80 FOOT SOUTH FACING
  GARDENS
- VERSATILE ACCOMMODATION INCLUDING THREE FIRST FLOOR BEDROOMS, ONE GROUND FLOOR BEDROOM AND A GARAGE CONVERTED INTO A GYM/HOME OFFICE