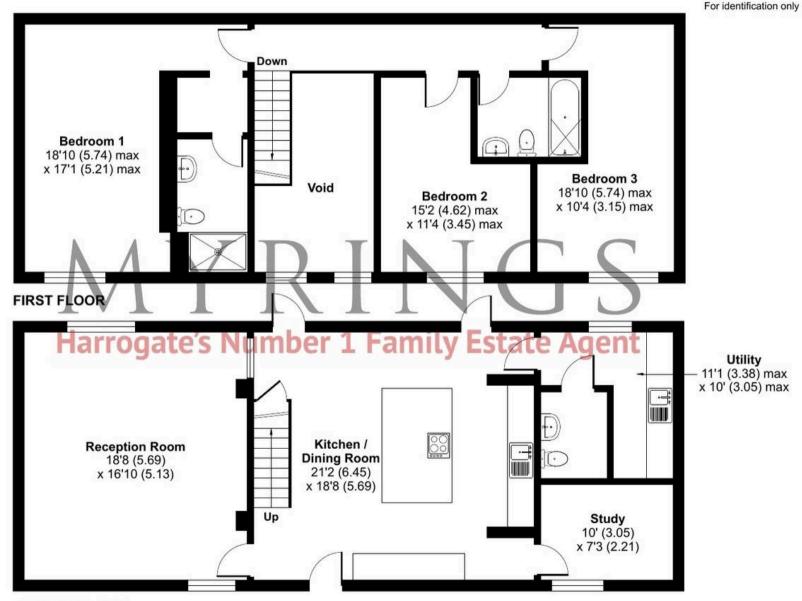

### Hawthorne Place, Harrogate, HG1 4FQ

Approximate Area = 1705 sq ft / 158.4 sq m (excludes void)

For identification only - Not to scale

#### **GROUND FLOOR**

4

Floor plan produced in accordance with RICS Property Measurement Standards incorporating International Property Measurement Standards (IPMS2 Residential). © ntchecom 2024. Produced for Myrings. REF: 1129217