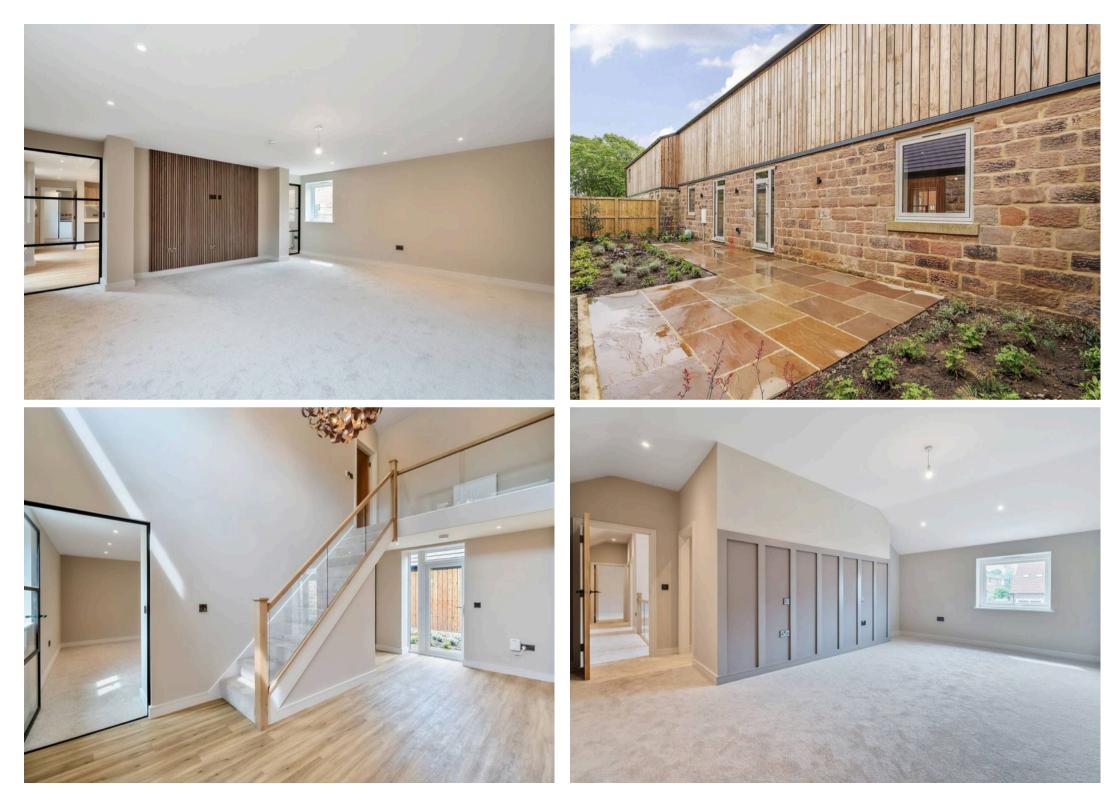

#### Harrogate

'The Warren' is a charming 3 bedroom new build barn featuring breath taking double height living space forming part of the highly regarded Kingsley Farm development of only 6 stunning new homes. Standing in landscaped gardens with a block set front driveway. Council Tax band: TBD

Tenure: Freehold

- Double height kitchen & living area
- Study for home working
- Master bedroom with walk-in wardrobes
- Private landscaped gardens