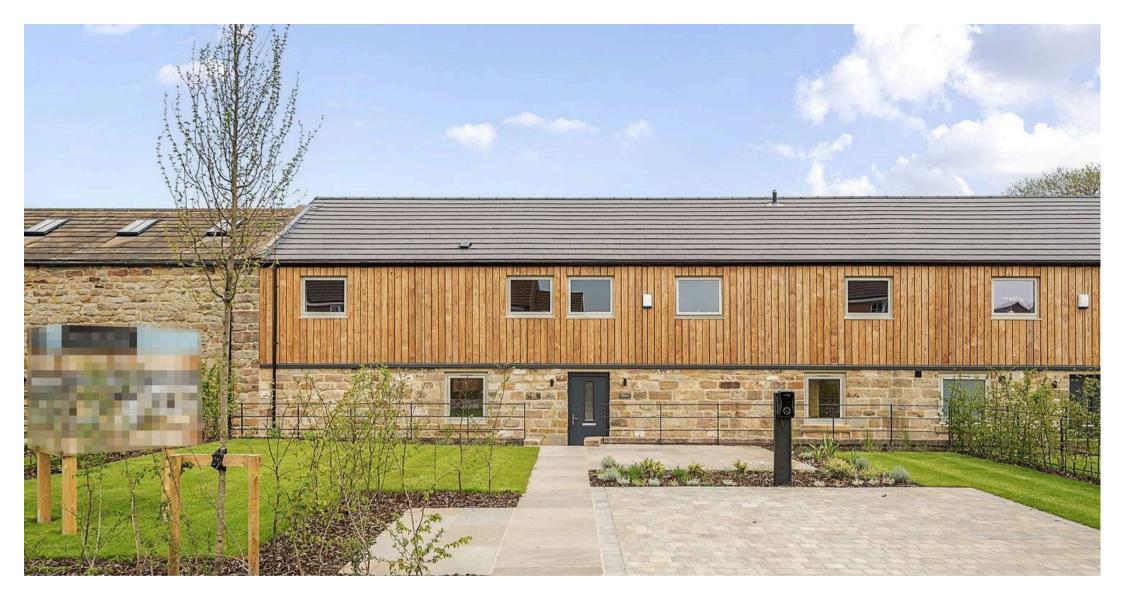

#### Harrogate

'The Warren' is a charming 3 bedroom new build barn featuring breath taking double height living space forming part of the highly regarded Kingsley Farm development of only 6 stunning new homes. Standing in landscaped gardens with a block set front driveway. Council Tax band: TBD

Tenure: Freehold

- Double height kitchen & living area
- Study for home working
- Master bedroom with walk-in wardrobes
- Private landscaped gardens