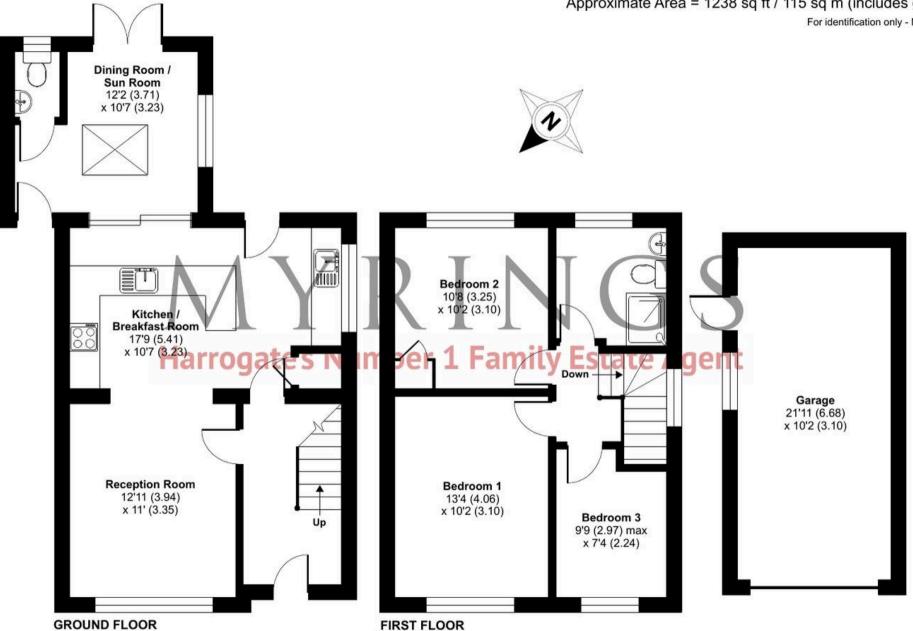

## Aspin Grove, Knaresborough, HG5

Approximate Area = 1238 sq ft / 115 sq m (includes garage)

For identification only - Not to scale

**GROUND FLOOR** 