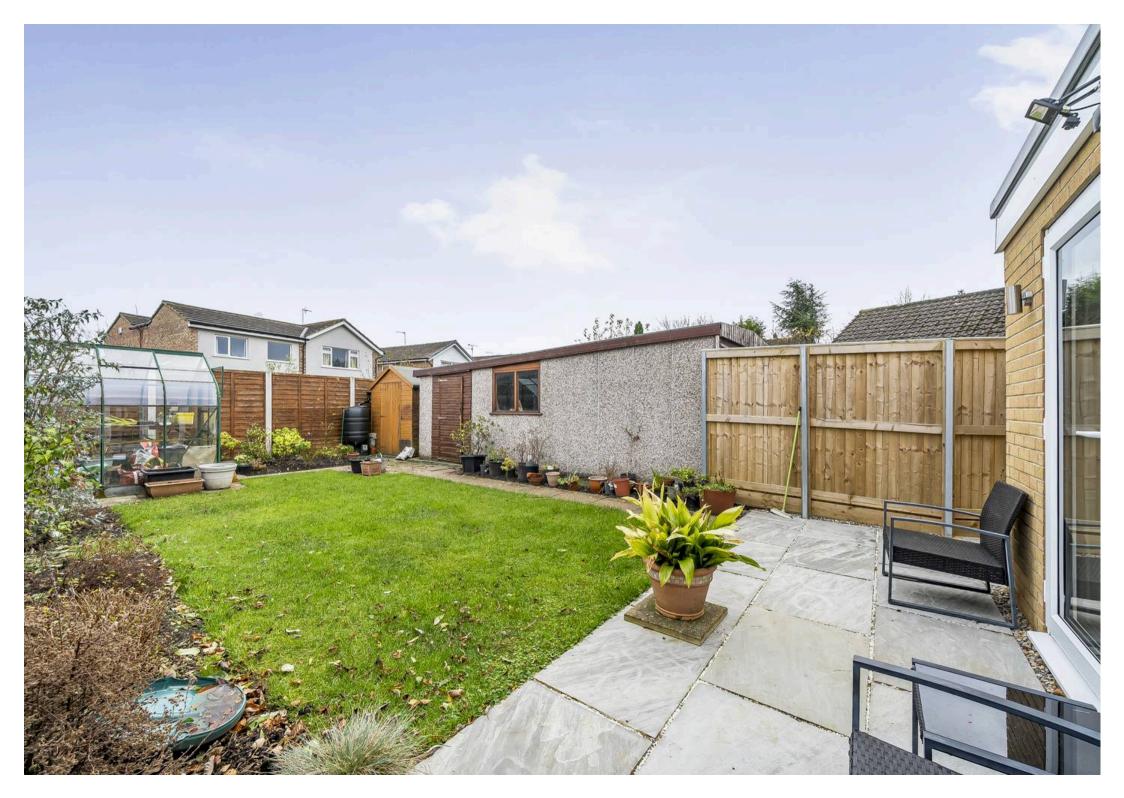

Tenure: Freehold

- COMPLETELY REFURBISHED AND EXTENDED
- QUIET CUL-DE-SAC POSITION
- DRIVEWAY FOR 2 VEHICLES AND GARAGE
- PRIMARY SCHOOL 6 MINUTES WALK
- SECONDARY SCHOOL 10 MINUTES WALK