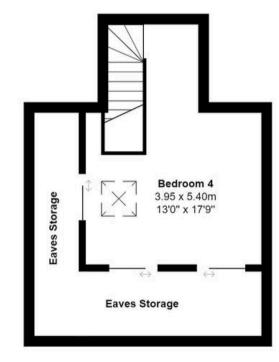

All measurements are approximate and for display purposes only.

Total Area: 139.0 m2 ... 1496 ft2

Ground Floor Area: 64.8 m² ... 697 ft²

First Floor Area: 44.6 m² ... 480 ft²

Second Floor Area: 29.7 m² ... 319 ft²