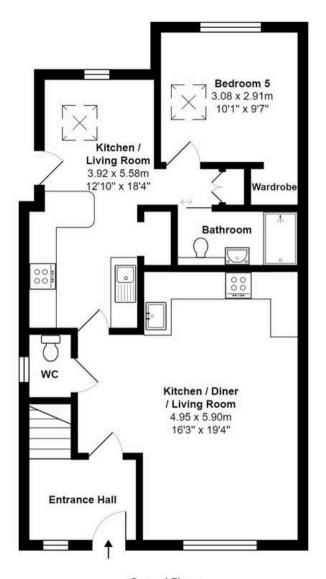

All measurements are approximate and for display purposes only.

Total Area: 139.0 m2 ... 1496 ft2

Ground Floor Area: 64.8 m² ... 697 ft²

First Floor Area: 44.6 m² ... 480 ft²

Second Floor Area: 29.7 m² ... 319 ft²