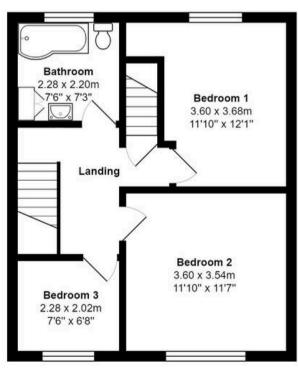

All measurements are approximate and for display purposes only.

Total Area: 139.0 m2 ... 1496 ft2

Ground Floor Area: 64.8 m² ... 697 ft²

First Floor Area: 44.6 m² ... 480 ft²

Second Floor Area: 29.7 m² ... 319 ft²