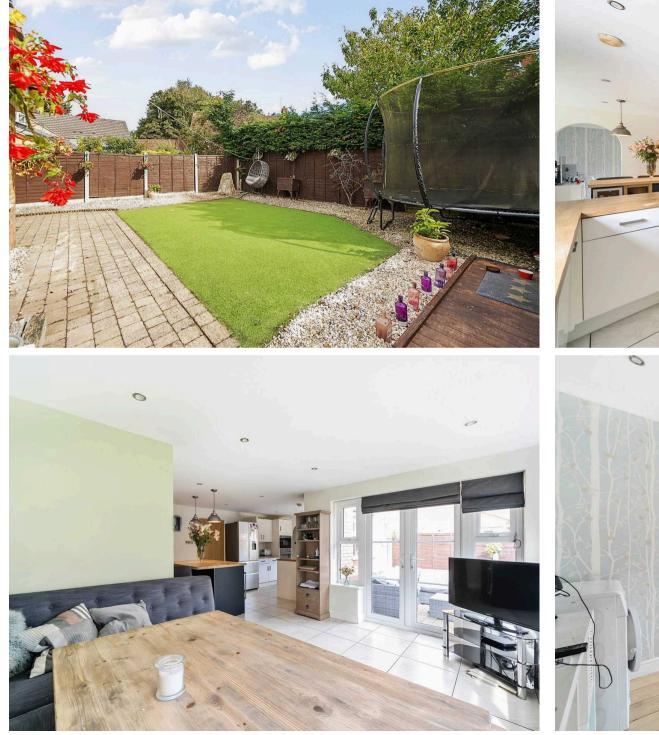

## 3 Appleby Walk, KNARESBOROUGH Knaresborough

Guide Price £500,000

MYRINGS

A modern 4 bedroom extended detached house which has been re-modelled and modernised to offer open plan interiors standing in private gardens with a front block set driveway located on a sought after development on the outskirts of Knaresborough. Council Tax band: F

Tenure: Freehold

- MODERN OPEN PLAN INTERIORS
- CONVERTED PLAY ROOM
- PRIVATE REAR GARDENS
- BLOCK SET DRIVEWAY PARKING
- CLOSE TO OPEN COUNTRYSIDE
- MODERN BATHROOMS