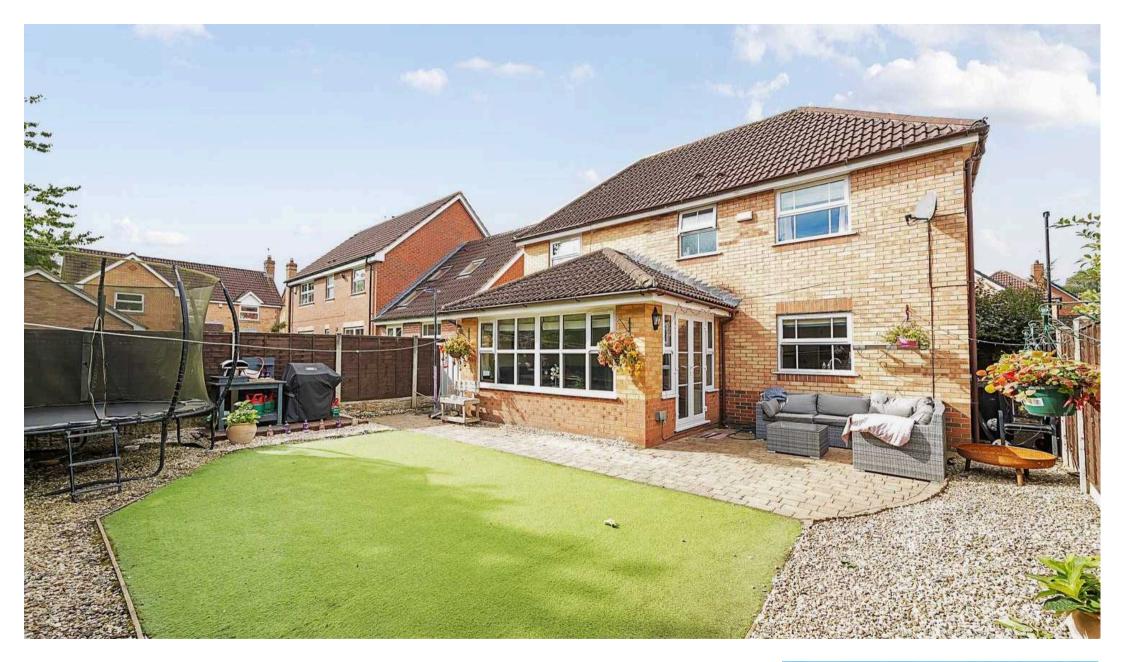

## 3 Appleby Walk, KNARESBOROUGH Knaresborough

Guide Price £500,000

MYRINGS

A modern 4 bedroom extended detached house which has been re-modelled and modernised to offer open plan interiors standing in private gardens with a front block set driveway located on a sought after development on the outskirts of Knaresborough. Council Tax band: F

Tenure: Freehold

- MODERN OPEN PLAN INTERIORS
- CONVERTED PLAY ROOM
- PRIVATE REAR GARDENS
- BLOCK SET DRIVEWAY PARKING
- CLOSE TO OPEN COUNTRYSIDE
- MODERN BATHROOMS