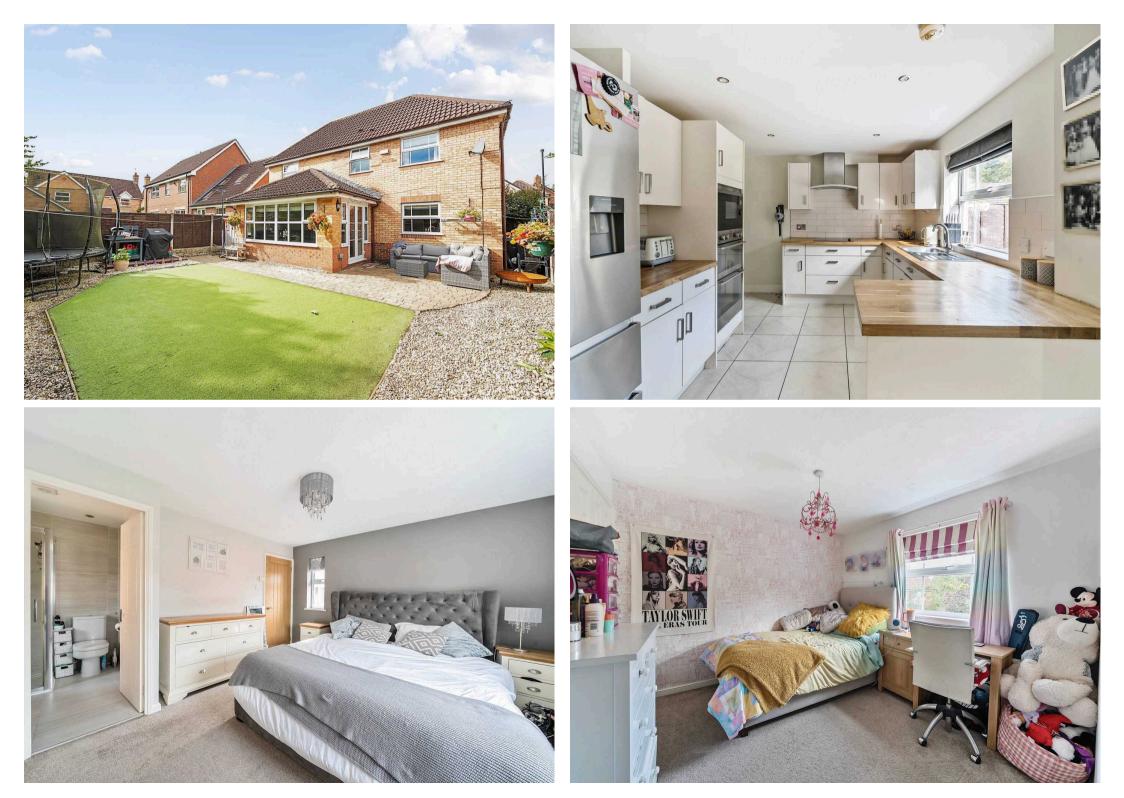

## 3 Appleby Walk, KNARESBOROUGH Knaresborough

Guide Price £500,000

MYRINGS

A modern 4 bedroom extended detached house which has been re-modelled and modernised to offer open plan interiors standing in private gardens with a front block set driveway located on a sought after development on the outskirts of Knaresborough. Council Tax band: F

Tenure: Freehold

- MODERN OPEN PLAN INTERIORS
- CONVERTED PLAY ROOM
- PRIVATE REAR GARDENS
- BLOCK SET DRIVEWAY PARKING
- CLOSE TO OPEN COUNTRYSIDE
- MODERN BATHROOMS