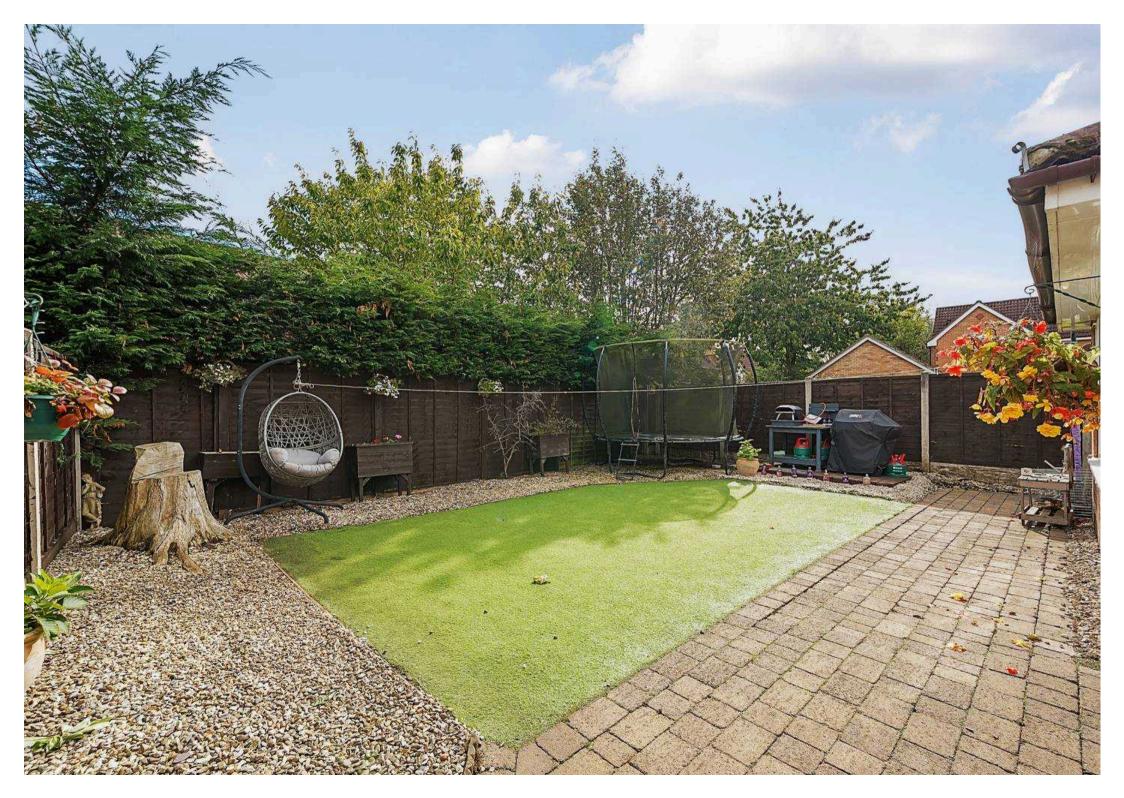

## 3 Appleby Walk, KNARESBOROUGH Knaresborough

Guide Price £500,000

MYRINGS

A modern 4 bedroom extended detached house which has been re-modelled and modernised to offer open plan interiors standing in private gardens with a front block set driveway located on a sought after development on the outskirts of Knaresborough. Council Tax band: F

Tenure: Freehold

- MODERN OPEN PLAN INTERIORS
- CONVERTED PLAY ROOM
- PRIVATE REAR GARDENS
- BLOCK SET DRIVEWAY PARKING
- CLOSE TO OPEN COUNTRYSIDE
- MODERN BATHROOMS