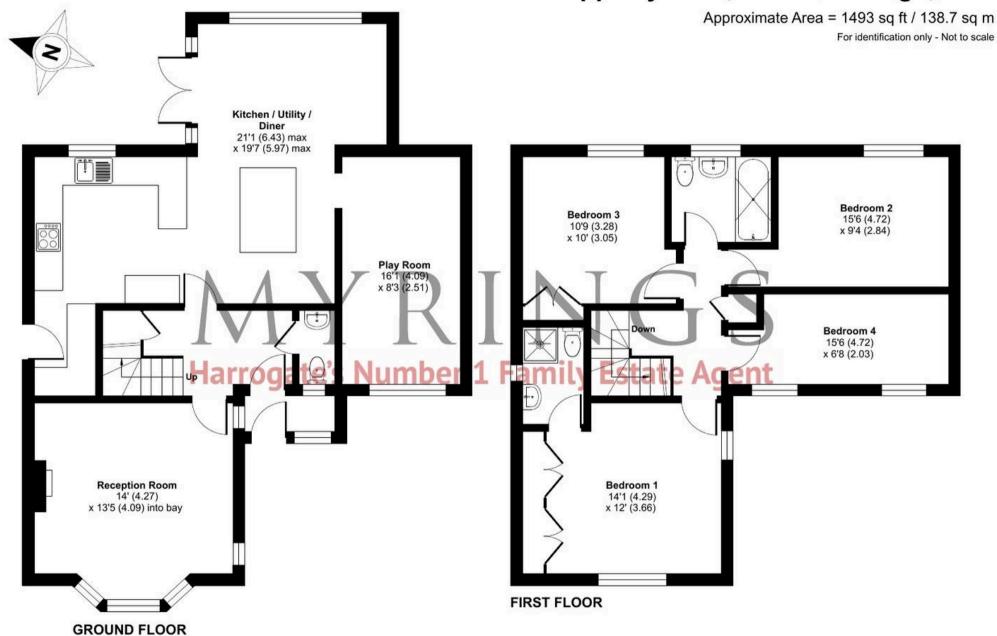

## MYRINGS

Floor plan produced in accordance with RICS Property Measurement Standards incorporating International Property Measurement Standards (IPMS2 Residential). © ntchecom 2024. Produced for Myrings. REF: 1184838