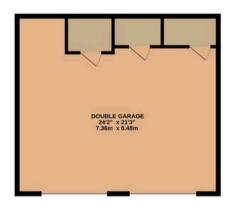

## TOTAL FLOOR AREA: 1933 sq.ft. (179.6 sq.m.) approx.

Whilst every attempt has been made to ensure the accuracy of the floorplan contained here, measurements of doors, windows, rooms and any other items are approximate and no responsibility is taken for any error, omission or mis-statement. This plan is for illustrative purposes only and should be used as such by any prospective purchaser. The services, systems and appliances shown have not been tested and no guarantee as to their operability or efficiency can be given.