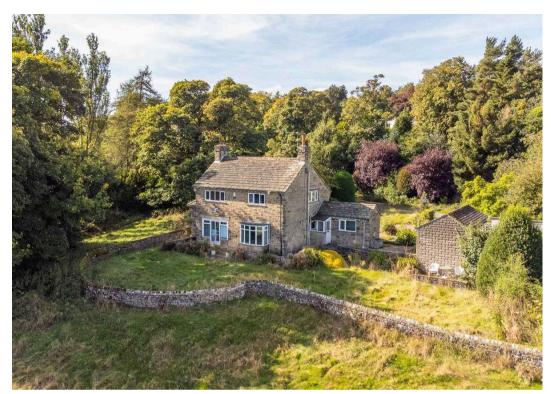

## Southlands Hill Foot Lane

Pannal, Harrogate

Southlands offers a rare and unique opportunity to acquire a period stone built detached residence situated in one of the areas most sought after addresses, now in need of complete modernisation but offering huge potential to refurbish and sympathetically extend subject to the usual planning consents featuring breath taking un-spoilt south facing views across the Crimple Valley. Southlands is approached via a circular driveway providing extensive garaging all within a substantial plot of approx. 10.98 acres making this a prime opportunity for further development.

Council Tax band: E

Tenure: Freehold

- ABOUT 10.98 ACRES
- GREAT PROJECT POTENTIAL
- SOUTH FACING VIEWS TOWARDS CRIMPLE VALLEY
- EXCEPTIONAL PLOT & LAND
- HIGHLY REGARDED ADDRESS
- HIGH DEGREE OF PRIVACY