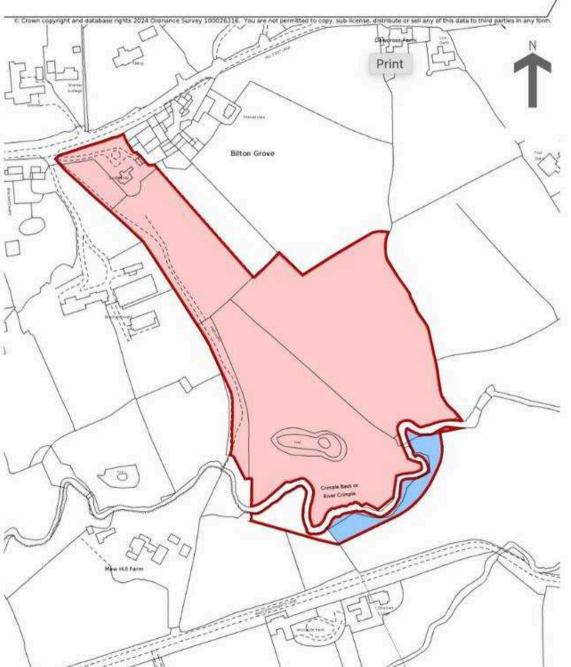

## Southlands Hill Foot Lane

Pannal, Harrogate

Southlands offers a rare and unique opportunity to acquire a period stone built detached residence situated in one of the areas most sought after addresses, now in need of complete modernisation but offering huge potential to refurbish and sympathetically extend subject to the usual planning consents featuring breath taking un-spoilt south facing views across the Crimple Valley. Southlands is approached via a circular driveway providing extensive garaging all within a substantial plot of approx. 10.98 acres making this a prime opportunity for further development.

Council Tax band: E

Tenure: Freehold

- ABOUT 10.98 ACRES
- GREAT PROJECT POTENTIAL
- SOUTH FACING VIEWS TOWARDS CRIMPLE VALLEY
- EXCEPTIONAL PLOT & LAND
- HIGHLY REGARDED ADDRESS
- HIGH DEGREE OF PRIVACY

Made with Metropix ©2024

HM Land Registry Official copy of title plan

Title number NYK511569
Ordnance Survey map reference SE2951SW
Scale 1:2500
Administrative area North Yorkshire