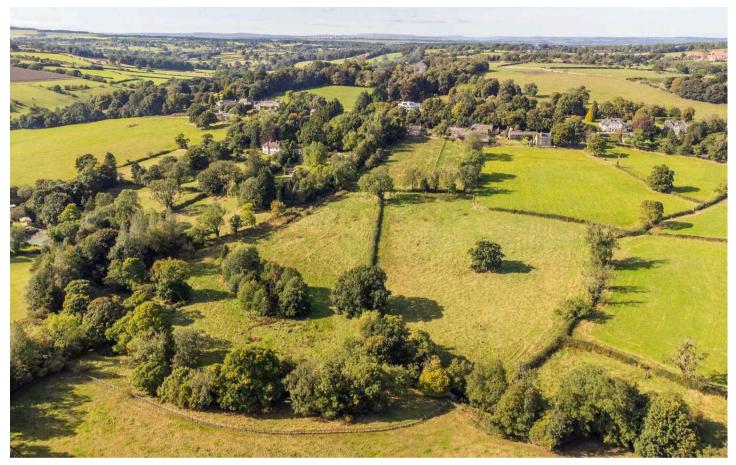

## Southlands Hill Foot Lane

Pannal, Harrogate

Southlands offers a rare and unique opportunity to acquire a period stone built detached residence situated in one of the areas most sought after addresses, now in need of complete modernisation but offering huge potential to refurbish and sympathetically extend subject to the usual planning consents featuring breath taking un-spoilt south facing views across the Crimple Valley. Southlands is approached via a circular driveway providing extensive garaging all within a substantial plot of approx. 10.98 acres making this a prime opportunity for further development.

Council Tax band: E

Tenure: Freehold

- ABOUT 10.98 ACRES
- GREAT PROJECT POTENTIAL
- SOUTH FACING VIEWS TOWARDS CRIMPLE VALLEY
- EXCEPTIONAL PLOT & LAND
- HIGHLY REGARDED ADDRESS
- HIGH DEGREE OF PRIVACY