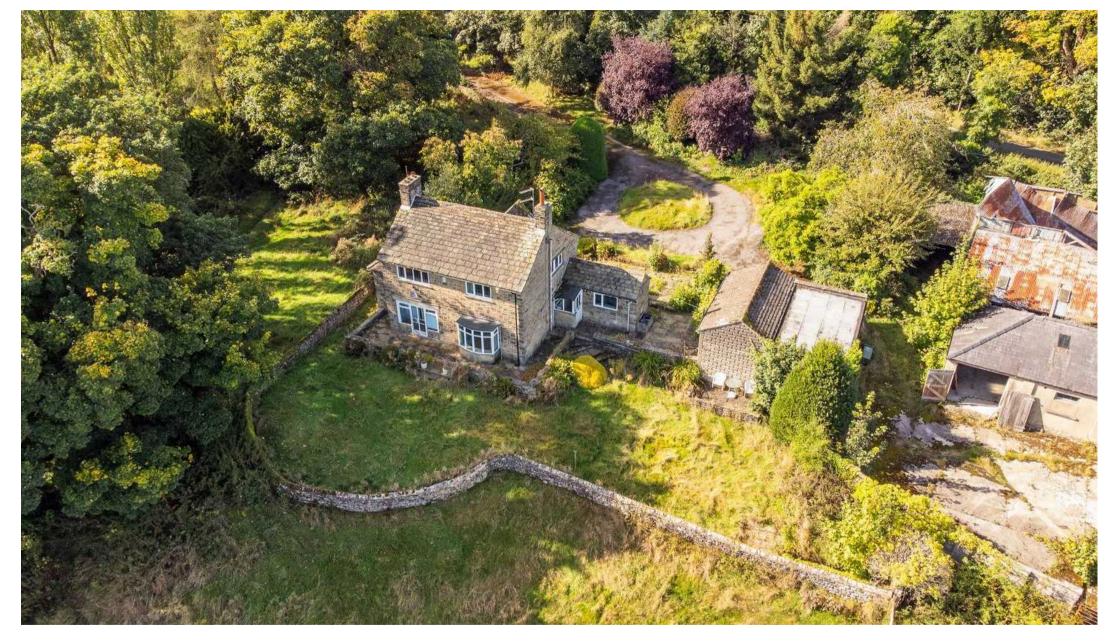

## Southlands Hill Foot Lane

Pannal, Harrogate

Southlands offers a rare and unique opportunity to acquire a period stone built detached residence situated in one of the areas most sought after addresses, now in need of complete modernisation but offering huge potential to refurbish and sympathetically extend subject to the usual planning consents featuring breath taking un-spoilt south facing views across the Crimple Valley. Southlands is approached via a circular driveway providing extensive garaging all within a substantial plot of approx. 10.98 acres making this a prime opportunity for further development.