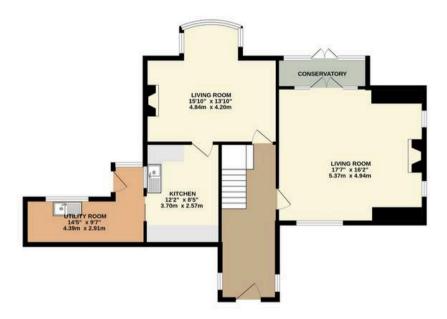

## TOTAL FLOOR AREA: 1933 sq.ft. (179.6 sq.m.) approx.

Whilst every attempt has been made to ensure the accuracy of the floorplan contained here, measurements of doors, windows, rooms and any other items are approximate and no responsibility is taken for any error, omission or mis-statement. This plan is for illustrative purposes only and should be used as such by any prospective purchaser. The services, systems and appliances shown have not been tested and no guarantee as to their operability or efficiency can be given.