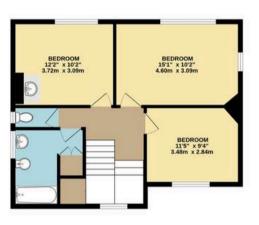

## TOTAL FLOOR AREA: 1933 sq.ft. (179.6 sq.m.) approx.

Whilst every attempt has been made to ensure the accuracy of the floorplan contained here, measurements of doors, windows, rooms and any other items are approximate and no responsibility is taken for any error, omission or mis-statement. This plan is for illustrative purposes only and should be used as such by any prospective purchaser. The services, systems and appliances shown have not been tested and no guarantee as to their operability or efficiency can be given.