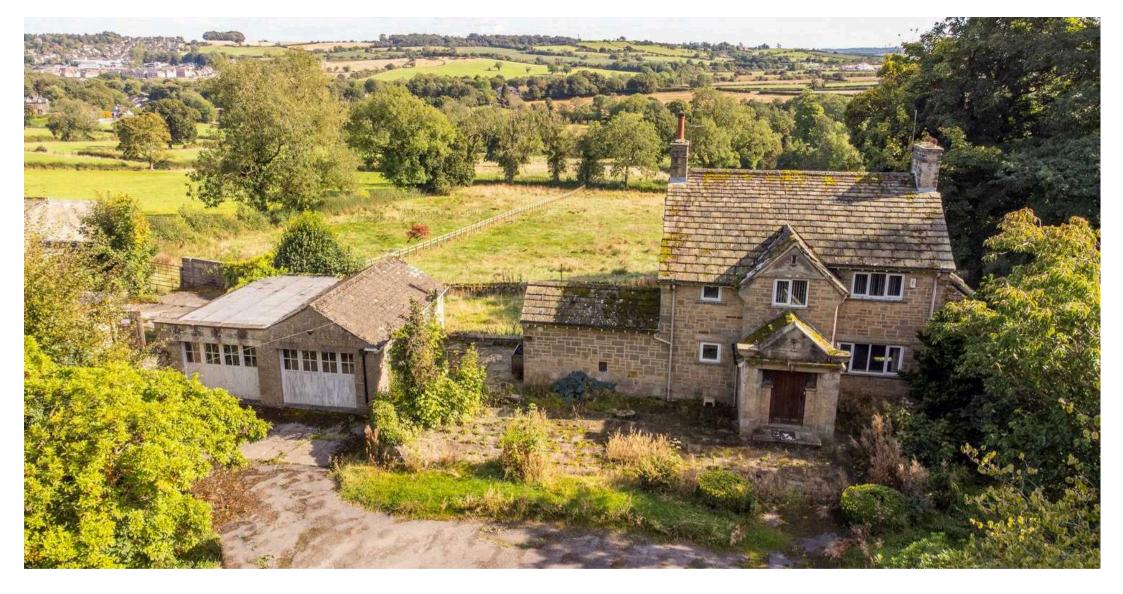

## Southlands Hill Foot Lane

Pannal, Harrogate

Southlands offers a rare and unique opportunity to acquire a period stone built detached residence situated in one of the areas most sought after addresses, now in need of complete modernisation but offering huge potential to refurbish and sympathetically extend subject to the usual planning consents featuring breath taking un-spoilt south facing views across the Crimple Valley. Southlands is approached via a circular driveway providing extensive garaging all within a substantial plot of approx. 10.98 acres making this a prime opportunity for further development.

Council Tax band: E

Tenure: Freehold

- ABOUT 10.98 ACRES
- GREAT PROJECT POTENTIAL
- SOUTH FACING VIEWS TOWARDS CRIMPLE VALLEY
- EXCEPTIONAL PLOT & LAND
- HIGHLY REGARDED ADDRESS
- HIGH DEGREE OF PRIVACY