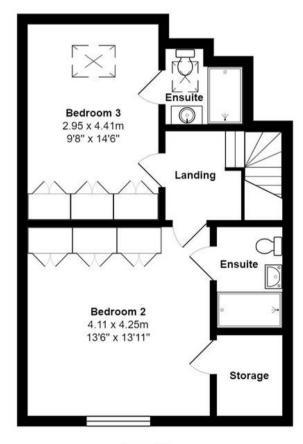

All measurements are approximate and for display purposes only.

Total Area: 146.0 m<sup>2</sup> ... 1572 ft<sup>2</sup> (excluding garage)

Second Floor Area: 47.1 m<sup>2</sup> ... 507 ft<sup>2</sup>