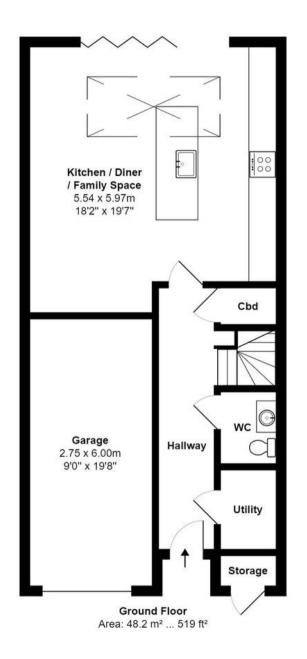

All measurements are approximate and for display purposes only.

Total Area: 146.0 m<sup>2</sup> ... 1572 ft<sup>2</sup> (excluding garage)

Second Floor Area: 47.1 m<sup>2</sup> ... 507 ft<sup>2</sup>