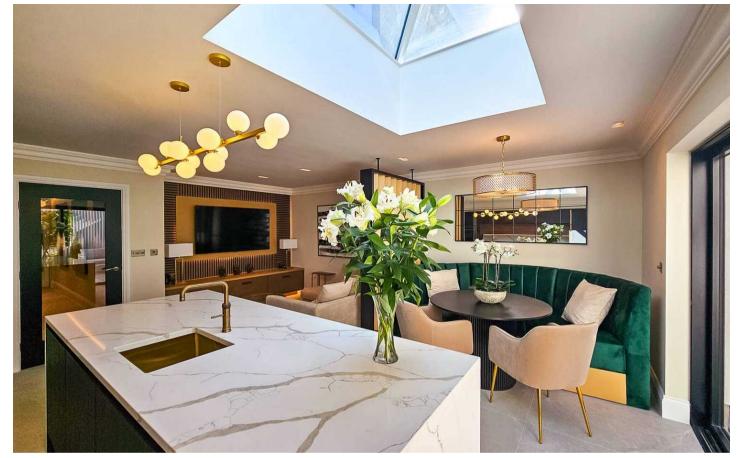

## The Belgravia, Back Tewit Well Road

, Harrogate

The Belgravia is a stunning 3 bedroom 3 bathroom London style boutique town house being only one of five high specification contemporary style homes offering flexible living over three floors, located within a short stroll of the Tewit Well Stray parkland with the advantage of landscaped walled rear courtyard gardens with mood lighting and a single garage with electric roller door.