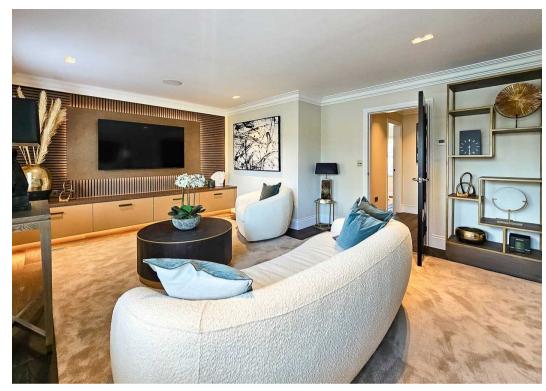

## The Belgravia, Back Tewit Well Road

, Harrogate

The Belgravia is a stunning 3 bedroom 3 bathroom London style boutique town house being only one of five high specification contemporary style homes offering flexible living over three floors, located within a short stroll of the Tewit Well Stray parkland with the advantage of landscaped walled rear courtyard gardens with mood lighting and a single garage with electric roller door.

Council Tax band: TBD

Tenure: Freehold

- AMAZING LONDON STYLE TOWN HOUSES
- HIGH SPECIFICATION
- CLOSE TO TEWIT WELL STRAY PARKLAND
- FURNITURE PACKAGES AVAILABLE
- GARAGING & PRIVATE WALLED GARDENS
- IDEAL SECOND HOMES