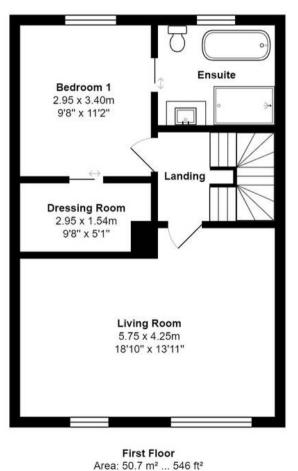

All measurements are approximate and for display purposes only.

Total Area: 146.0 m<sup>2</sup> ... 1572 ft<sup>2</sup> (excluding garage)

Second Floor Area: 47.1 m<sup>2</sup> ... 507 ft<sup>2</sup>