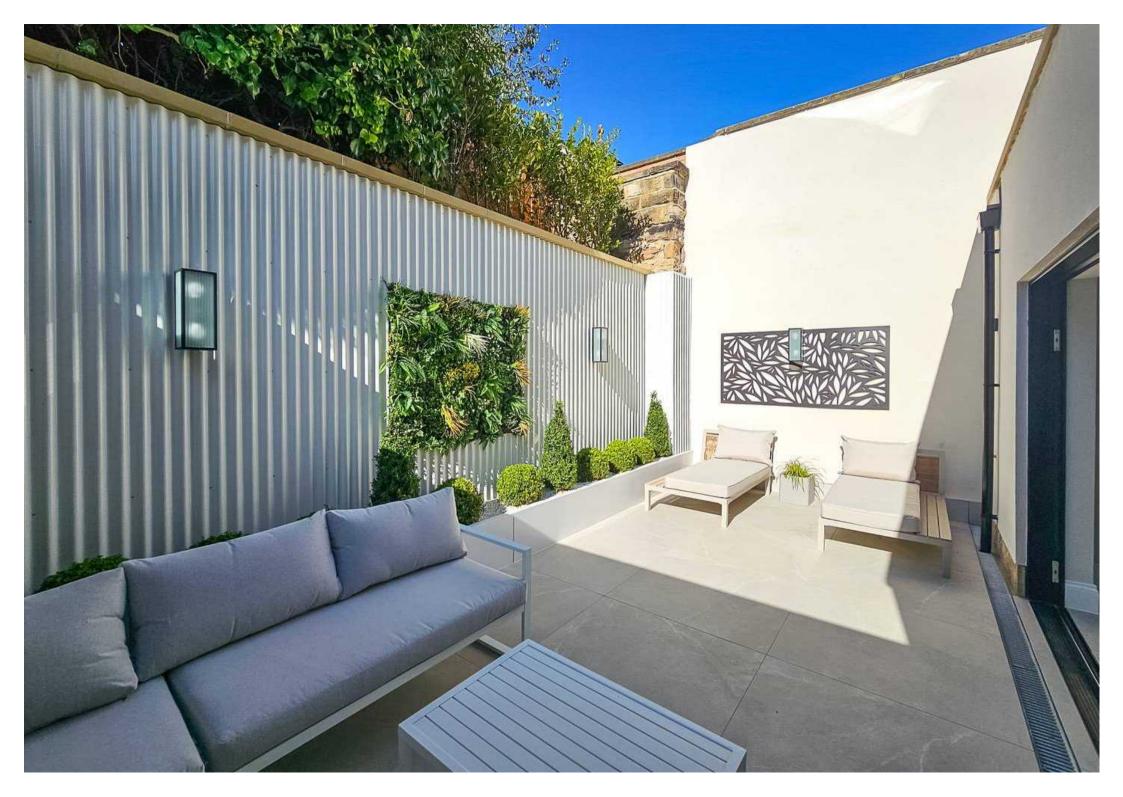

## The Belgravia, Back Tewit Well Road

, Harrogate

The Belgravia is a stunning 3 bedroom 3 bathroom London style boutique town house being only one of five high specification contemporary style homes offering flexible living over three floors, located within a short stroll of the Tewit Well Stray parkland with the advantage of landscaped walled rear courtyard gardens with mood lighting and a single garage with electric roller door.