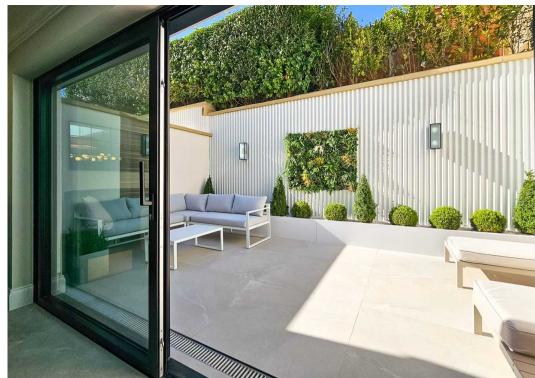

## The Belgravia, Back Tewit Well Road

, Harrogate

The Belgravia is a stunning 3 bedroom 3 bathroom London style boutique town house being only one of five high specification contemporary style homes offering flexible living over three floors, located within a short stroll of the Tewit Well Stray parkland with the advantage of landscaped walled rear courtyard gardens with mood lighting and a single garage with electric roller door.