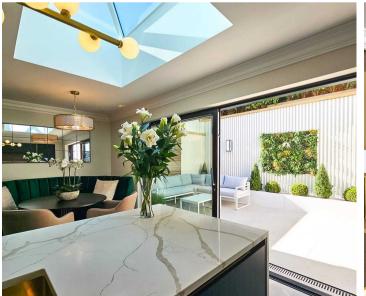

## The Belgravia, Back Tewit Well Road

, Harrogate

The Belgravia is a stunning 3 bedroom 3 bathroom London style boutique town house being only one of five high specification contemporary style homes offering flexible living over three floors, located within a short stroll of the Tewit Well Stray parkland with the advantage of landscaped walled rear courtyard gardens with mood lighting and a single garage with electric roller door.