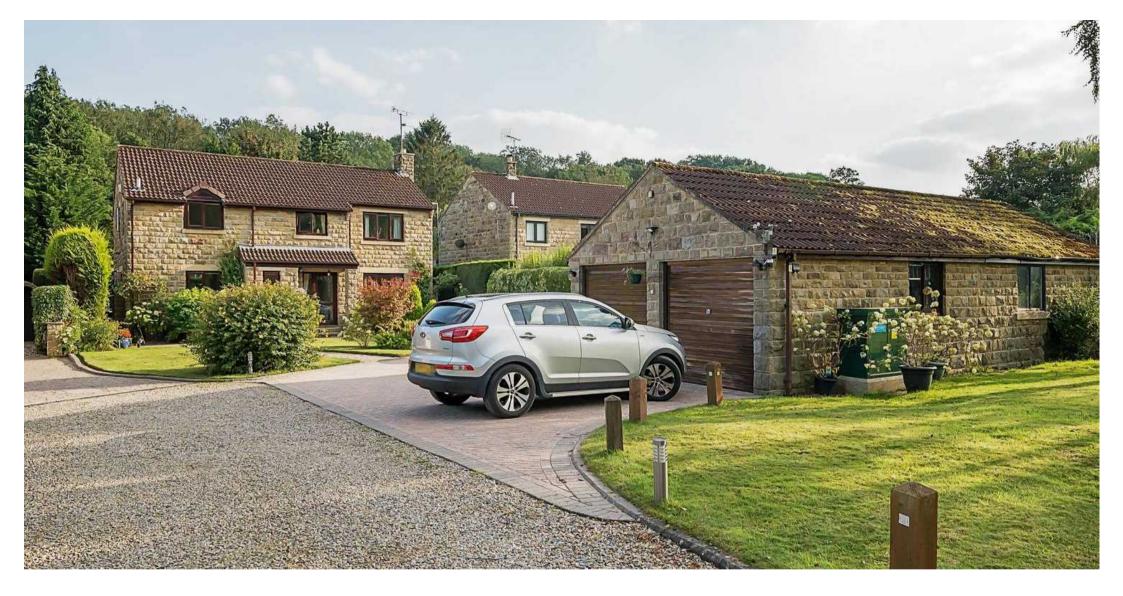

3 Abbey Court Abbey Road, Knaresborough Knaresborough

Guide Price £995,000

## 3 Abbey Court Abbey Road

Knaresborough, Knaresborough

Waters Reach is a stunning 4 bedroom stone built detached house with a separate detached double garage having been sympathetically extended to the rear enjoying extending living space overlooking set the magnificent gardens which extend to about 150 foot leading down to the River Nidd where there are full boating and riparian rights.

Council Tax band: G

Tenure: Freehold

- IDYLLIC SETTING ON RIVER NIDD
- DETACHED DOUBLE GARAGE
- SPACIOUS BREAKFAST KITCHEN & SUN ROOM
- AMAZING PRIVATE GARDENS OF SOME SIZE
- QUIET SETTING ON PRESTIGIOUS ADDRESS
- BEAUTIFUL COUNTRYSIDE AROUND