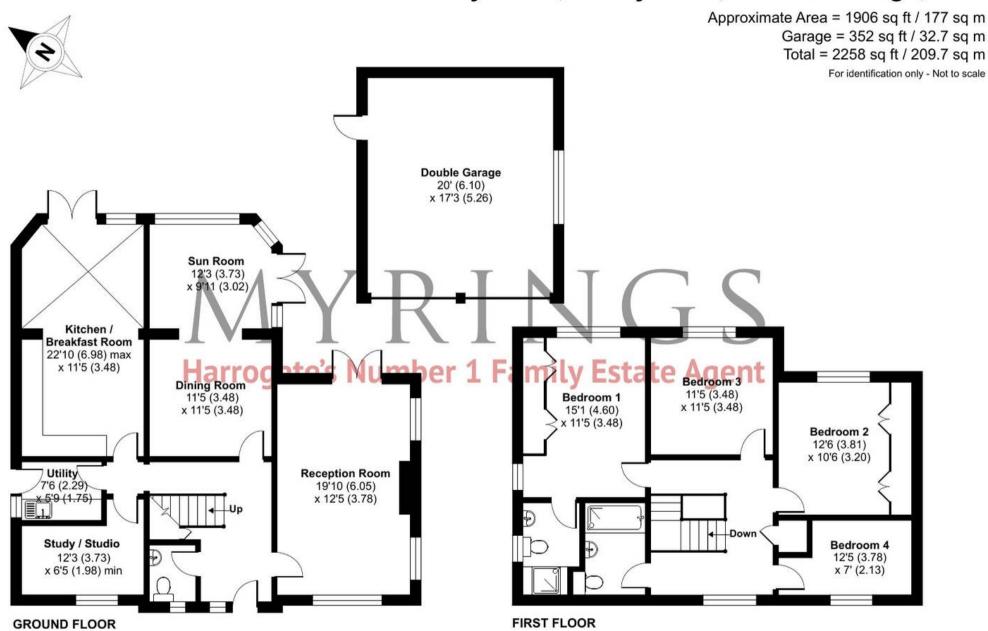

## Abbey Court, Abbey Road, Knaresborough, HG5

Floor plan produced in accordance with RICS Property Measurement Standards incorporating International Property Measurement Standards (IPMS2 Residential). © ntchecom 2024. Produced for Myrings. REF: 1180129