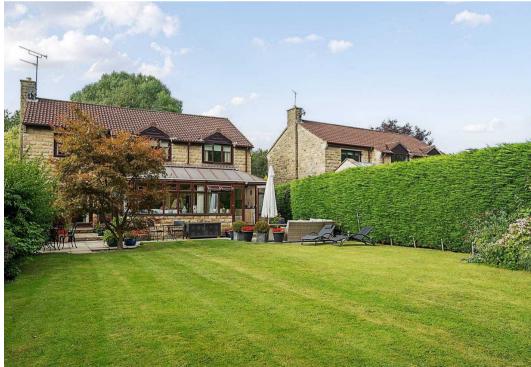

## 3 Abbey Court Abbey Road

Knaresborough, Knaresborough

Waters Reach is a stunning 4 bedroom stone built detached house with a separate detached double garage having been sympathetically extended to the rear enjoying extending living space overlooking set the magnificent gardens which extend to about 150 foot leading down to the River Nidd where there are full boating and riparian rights.

Council Tax band: G

Tenure: Freehold

- IDYLLIC SETTING ON RIVER NIDD
- DETACHED DOUBLE GARAGE
- SPACIOUS BREAKFAST KITCHEN & SUN ROOM
- AMAZING PRIVATE GARDENS OF SOME SIZE
- QUIET SETTING ON PRESTIGIOUS ADDRESS
- BEAUTIFUL COUNTRYSIDE AROUND