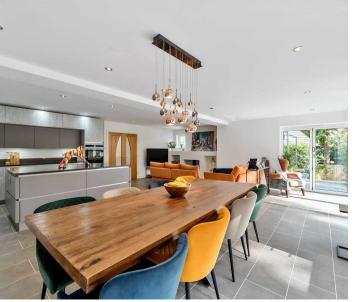

## 48 Westminster Crescent

Burn Bridge, Harrogate

NO ONWARD CHAIN This outstanding five bedroom detached home located in the corner of a sought-after residential cul-de-sac in the most desirable Burn Bridge village boasts simply stunning gardens, the largest plot in the area, backing on to woodland. Having been comprehensively renovated, extended and finished in recent years, this property must be viewed to be fully appreciated!

Council Tax band: F

Tenure: Freehold

- FIVE-BEDROOM DETACHED HOME IN SOUGHT-AFTER BURN BRIDGE VILLAGE
- ABSOLUTELY STUNNING, LARGE GARDENS BACKING ONTO WOODLAND FOR ULTIMATE PRIVACY
- SPACIOUS OPEN-PLAN
   KITCHEN/DINING/LIVING AREA WITH BI-FOLD DOORS TO A SUN TERRACE.
- GROUND FLOOR GUEST SUITE WITH EN-SUITE SHOWER ROOM; IDEAL FOR RELATIVES OR GUESTS.
- DETACHED GARAGE WITH POWER, LIGHTING, AND GYM; AMPLE DRIVEWAY PARKING