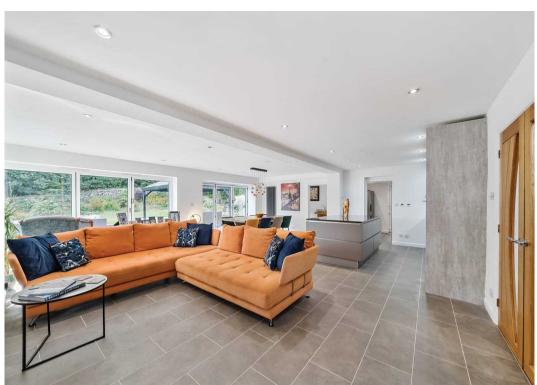

## 48 Westminster Crescent

Burn Bridge, Harrogate

NO ONWARD CHAIN This outstanding five bedroom detached home located in the corner of a sought-after residential cul-de-sac in the most desirable Burn Bridge village boasts simply stunning gardens, the largest plot in the area, backing on to woodland. Having been comprehensively renovated, extended and finished in recent years, this property must be viewed to be fully appreciated!

Council Tax band: F

Tenure: Freehold

- FIVE-BEDROOM DETACHED HOME IN SOUGHT-AFTER BURN BRIDGE VILLAGE
- ABSOLUTELY STUNNING, LARGE GARDENS BACKING ONTO WOODLAND FOR ULTIMATE PRIVACY
- SPACIOUS OPEN-PLAN
   KITCHEN/DINING/LIVING AREA WITH BI-FOLD DOORS TO A SUN TERRACE.
- GROUND FLOOR GUEST SUITE WITH EN-SUITE SHOWER ROOM; IDEAL FOR RELATIVES OR GUESTS.
- DETACHED GARAGE WITH POWER, LIGHTING, AND GYM; AMPLE DRIVEWAY PARKING