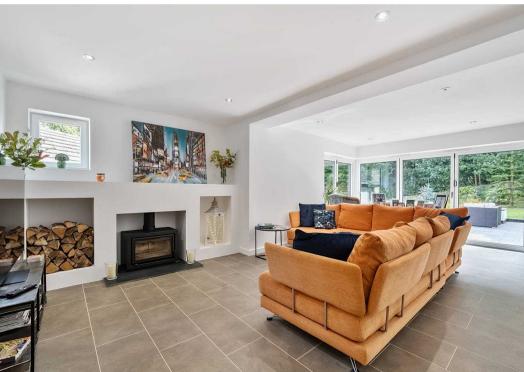

## 48 Westminster Crescent

Burn Bridge, Harrogate

NO ONWARD CHAIN This outstanding five bedroom detached home located in the corner of a sought-after residential cul-de-sac in the most desirable Burn Bridge village boasts simply stunning gardens, the largest plot in the area, backing on to woodland. Having been comprehensively renovated, extended and finished in recent years, this property must be viewed to be fully appreciated!

Council Tax band: F

Tenure: Freehold

- FIVE-BEDROOM DETACHED HOME IN SOUGHT-AFTER BURN BRIDGE VILLAGE
- ABSOLUTELY STUNNING, LARGE GARDENS BACKING ONTO WOODLAND FOR ULTIMATE PRIVACY
- SPACIOUS OPEN-PLAN
   KITCHEN/DINING/LIVING AREA WITH BI-FOLD DOORS TO A SUN TERRACE.
- GROUND FLOOR GUEST SUITE WITH EN-SUITE SHOWER ROOM; IDEAL FOR RELATIVES OR GUESTS.
- DETACHED GARAGE WITH POWER, LIGHTING, AND GYM; AMPLE DRIVEWAY PARKING