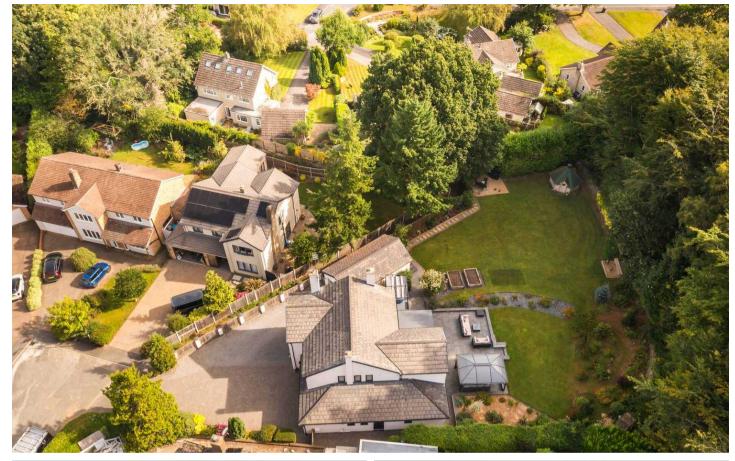

## 48 Westminster Crescent

Burn Bridge, Harrogate

NO ONWARD CHAIN This outstanding five bedroom detached home located in the corner of a sought-after residential cul-de-sac in the most desirable Burn Bridge village boasts simply stunning gardens, the largest plot in the area, backing on to woodland. Having been comprehensively renovated, extended and finished in recent years, this property must be viewed to be fully appreciated!

Council Tax band: F

Tenure: Freehold

- FIVE-BEDROOM DETACHED HOME IN SOUGHT-AFTER BURN BRIDGE VILLAGE
- ABSOLUTELY STUNNING, LARGE GARDENS BACKING ONTO WOODLAND FOR ULTIMATE PRIVACY
- SPACIOUS OPEN-PLAN
   KITCHEN/DINING/LIVING AREA WITH BI-FOLD DOORS TO A SUN TERRACE.
- GROUND FLOOR GUEST SUITE WITH EN-SUITE SHOWER ROOM; IDEAL FOR RELATIVES OR GUESTS.
- DETACHED GARAGE WITH POWER, LIGHTING, AND GYM; AMPLE DRIVEWAY PARKING