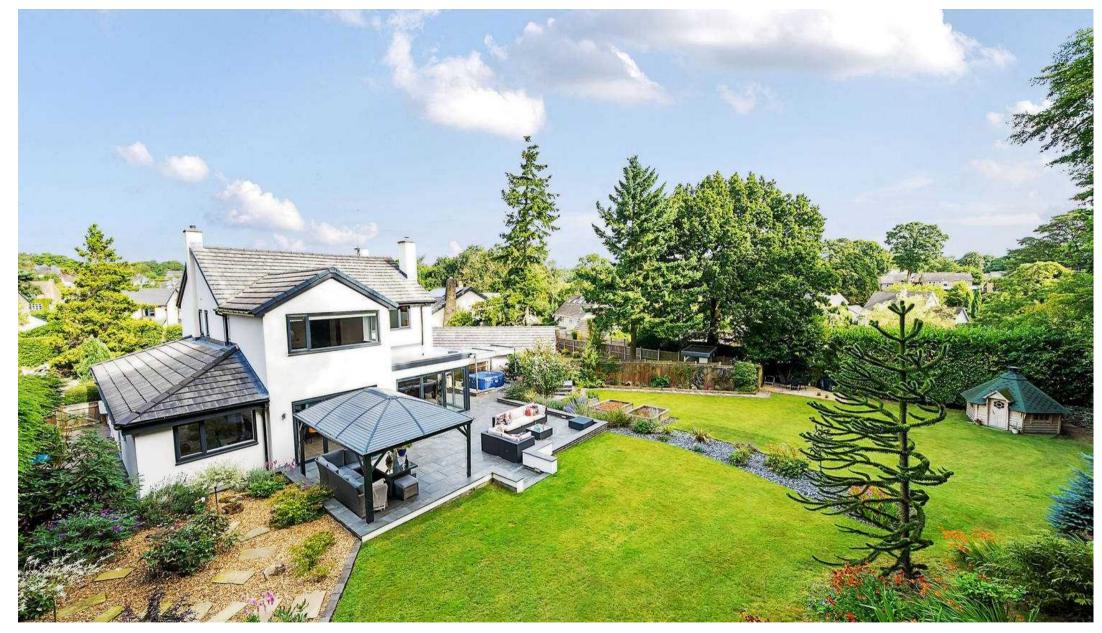

## 48 Westminster Crescent

Burn Bridge, Harrogate

NO ONWARD CHAIN This outstanding five bedroom detached home located in the corner of a sought-after residential cul-de-sac in the most desirable Burn Bridge village boasts simply stunning gardens, the largest plot in the area, backing on to woodland. Having been comprehensively renovated, extended and finished in recent years, this property must be viewed to be fully appreciated!

Council Tax band: F

Tenure: Freehold

- FIVE-BEDROOM DETACHED HOME IN SOUGHT-AFTER BURN BRIDGE VILLAGE
- ABSOLUTELY STUNNING, LARGE GARDENS BACKING ONTO WOODLAND FOR ULTIMATE PRIVACY
- SPACIOUS OPEN-PLAN
   KITCHEN/DINING/LIVING AREA WITH BI-FOLD DOORS TO A SUN TERRACE.
- GROUND FLOOR GUEST SUITE WITH EN-SUITE SHOWER ROOM; IDEAL FOR RELATIVES OR GUESTS.
- DETACHED GARAGE WITH POWER, LIGHTING, AND GYM; AMPLE DRIVEWAY PARKING