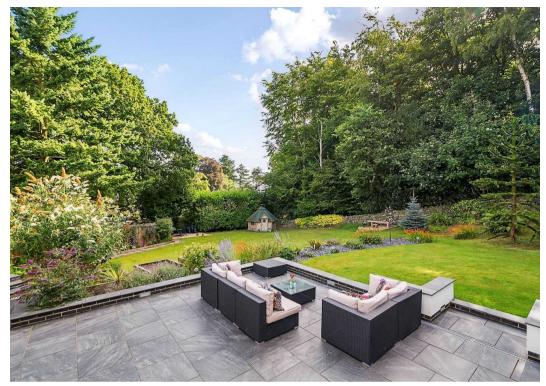

## 48 Westminster Crescent

Burn Bridge, Harrogate

NO ONWARD CHAIN This outstanding five bedroom detached home located in the corner of a sought-after residential cul-de-sac in the most desirable Burn Bridge village boasts simply stunning gardens, the largest plot in the area, backing on to woodland. Having been comprehensively renovated, extended and finished in recent years, this property must be viewed to be fully appreciated!

Council Tax band: F

Tenure: Freehold

- FIVE-BEDROOM DETACHED HOME IN SOUGHT-AFTER BURN BRIDGE VILLAGE
- ABSOLUTELY STUNNING, LARGE GARDENS BACKING ONTO WOODLAND FOR ULTIMATE PRIVACY
- SPACIOUS OPEN-PLAN
   KITCHEN/DINING/LIVING AREA WITH BI-FOLD DOORS TO A SUN TERRACE.
- GROUND FLOOR GUEST SUITE WITH EN-SUITE SHOWER ROOM; IDEAL FOR RELATIVES OR GUESTS.
- DETACHED GARAGE WITH POWER, LIGHTING, AND GYM; AMPLE DRIVEWAY PARKING