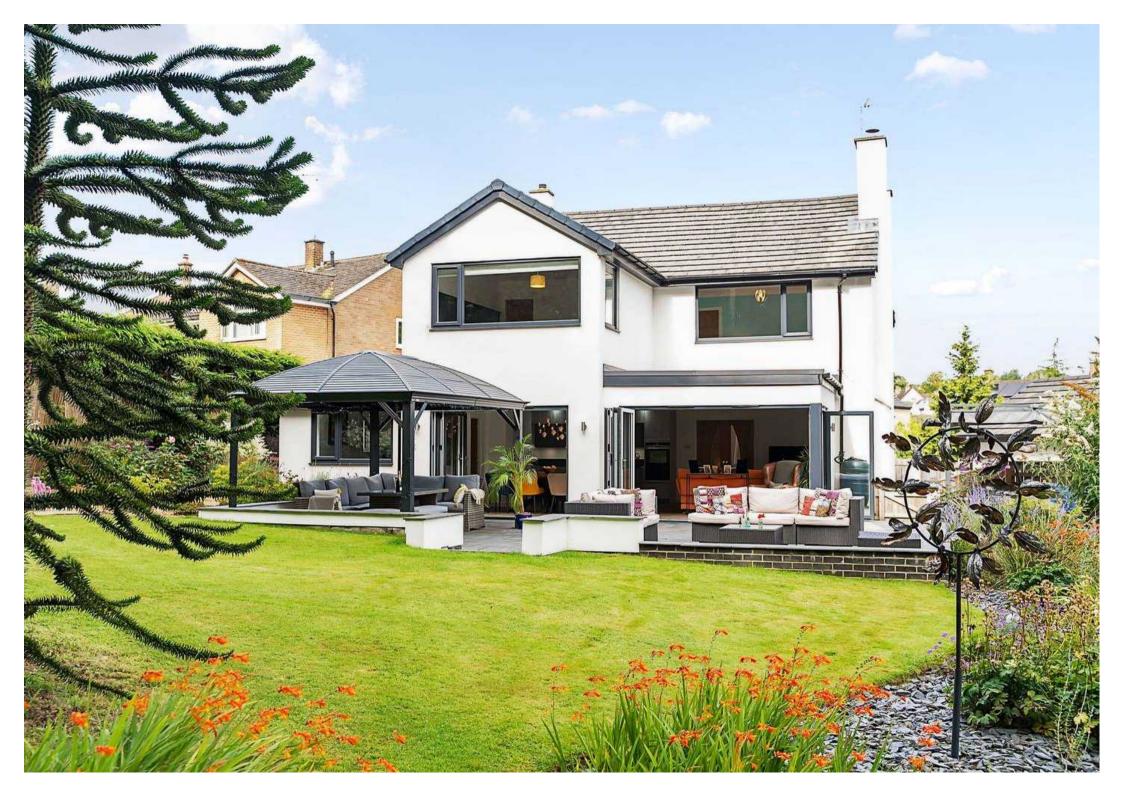

## 48 Westminster Crescent

Burn Bridge, Harrogate

NO ONWARD CHAIN This outstanding five bedroom detached home located in the corner of a sought-after residential cul-de-sac in the most desirable Burn Bridge village boasts simply stunning gardens, the largest plot in the area, backing on to woodland. Having been comprehensively renovated, extended and finished in recent years, this property must be viewed to be fully appreciated!

Council Tax band: F

Tenure: Freehold

- FIVE-BEDROOM DETACHED HOME IN SOUGHT-AFTER BURN BRIDGE VILLAGE
- ABSOLUTELY STUNNING, LARGE GARDENS BACKING ONTO WOODLAND FOR ULTIMATE PRIVACY
- SPACIOUS OPEN-PLAN
   KITCHEN/DINING/LIVING AREA WITH BI-FOLD DOORS TO A SUN TERRACE.
- GROUND FLOOR GUEST SUITE WITH EN-SUITE SHOWER ROOM; IDEAL FOR RELATIVES OR GUESTS.
- DETACHED GARAGE WITH POWER, LIGHTING, AND GYM; AMPLE DRIVEWAY PARKING