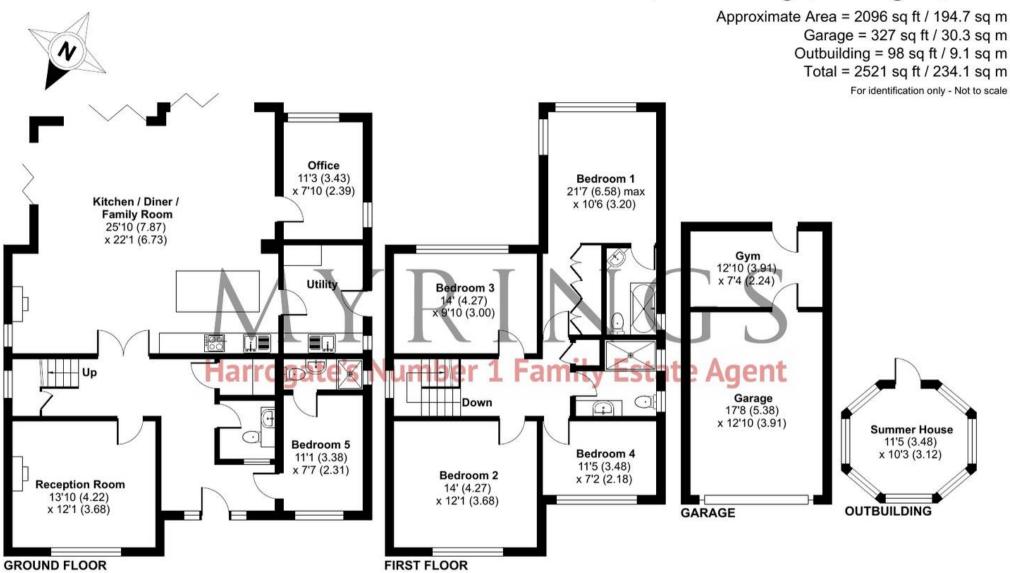

## 48 Westminster Crescent

Burn Bridge, Harrogate

NO ONWARD CHAIN This outstanding five bedroom detached home located in the corner of a sought-after residential cul-de-sac in the most desirable Burn Bridge village boasts simply stunning gardens, the largest plot in the area, backing on to woodland. Having been comprehensively renovated, extended and finished in recent years, this property must be viewed to be fully appreciated!

Council Tax band: F

Tenure: Freehold

- FIVE-BEDROOM DETACHED HOME IN SOUGHT-AFTER BURN BRIDGE VILLAGE
- ABSOLUTELY STUNNING, LARGE GARDENS BACKING ONTO WOODLAND FOR ULTIMATE PRIVACY
- SPACIOUS OPEN-PLAN
   KITCHEN/DINING/LIVING AREA WITH BI-FOLD DOORS TO A SUN TERRACE.
- GROUND FLOOR GUEST SUITE WITH EN-SUITE SHOWER ROOM; IDEAL FOR RELATIVES OR GUESTS.
- DETACHED GARAGE WITH POWER, LIGHTING, AND GYM; AMPLE DRIVEWAY PARKING