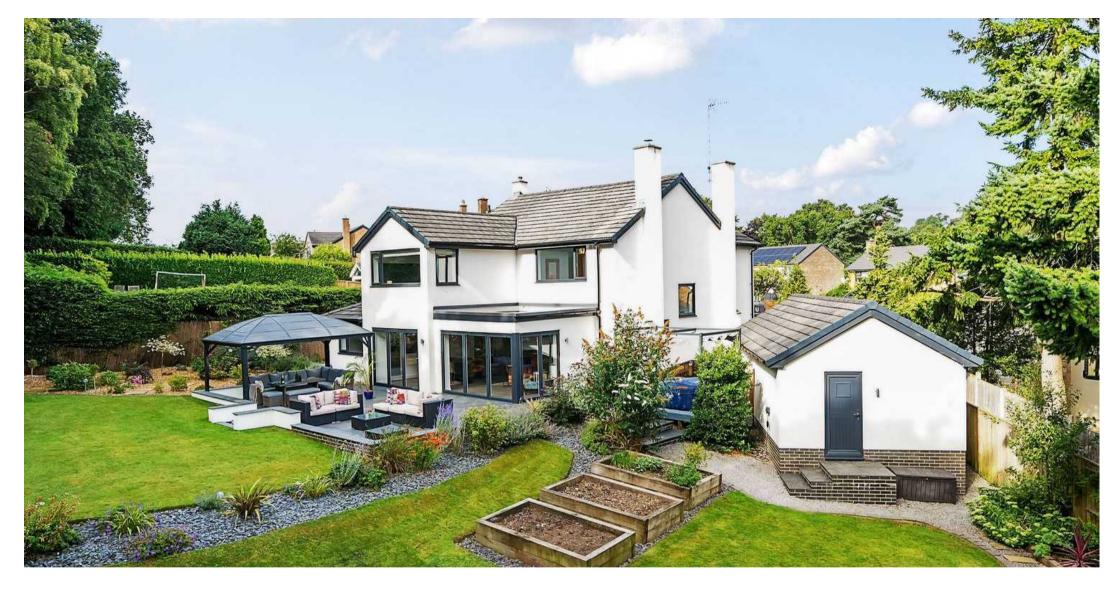

## 48 Westminster Crescent

Burn Bridge, Harrogate

NO ONWARD CHAIN This outstanding five bedroom detached home located in the corner of a sought-after residential cul-de-sac in the most desirable Burn Bridge village boasts simply stunning gardens, the largest plot in the area, backing on to woodland. Having been comprehensively renovated, extended and finished in recent years, this property must be viewed to be fully appreciated!

Council Tax band: F

Tenure: Freehold

- FIVE-BEDROOM DETACHED HOME IN SOUGHT-AFTER BURN BRIDGE VILLAGE
- ABSOLUTELY STUNNING, LARGE GARDENS BACKING ONTO WOODLAND FOR ULTIMATE PRIVACY
- SPACIOUS OPEN-PLAN
   KITCHEN/DINING/LIVING AREA WITH BI-FOLD DOORS TO A SUN TERRACE.
- GROUND FLOOR GUEST SUITE WITH EN-SUITE SHOWER ROOM; IDEAL FOR RELATIVES OR GUESTS.
- DETACHED GARAGE WITH POWER, LIGHTING, AND GYM; AMPLE DRIVEWAY PARKING