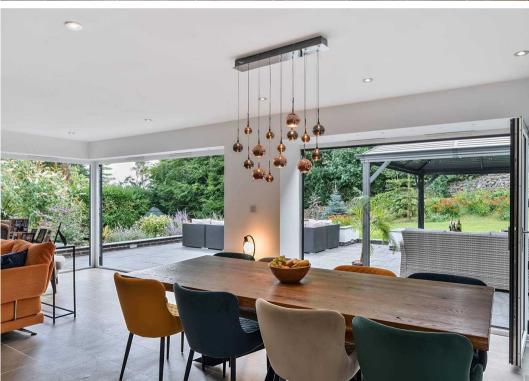

## 48 Westminster Crescent

Burn Bridge, Harrogate

NO ONWARD CHAIN This outstanding five bedroom detached home located in the corner of a sought-after residential cul-de-sac in the most desirable Burn Bridge village boasts simply stunning gardens, the largest plot in the area, backing on to woodland. Having been comprehensively renovated, extended and finished in recent years, this property must be viewed to be fully appreciated!

Council Tax band: F

Tenure: Freehold

- FIVE-BEDROOM DETACHED HOME IN SOUGHT-AFTER BURN BRIDGE VILLAGE
- ABSOLUTELY STUNNING, LARGE GARDENS BACKING ONTO WOODLAND FOR ULTIMATE PRIVACY
- SPACIOUS OPEN-PLAN
   KITCHEN/DINING/LIVING AREA WITH BI-FOLD DOORS TO A SUN TERRACE.
- GROUND FLOOR GUEST SUITE WITH EN-SUITE SHOWER ROOM; IDEAL FOR RELATIVES OR GUESTS.
- DETACHED GARAGE WITH POWER, LIGHTING, AND GYM; AMPLE DRIVEWAY PARKING