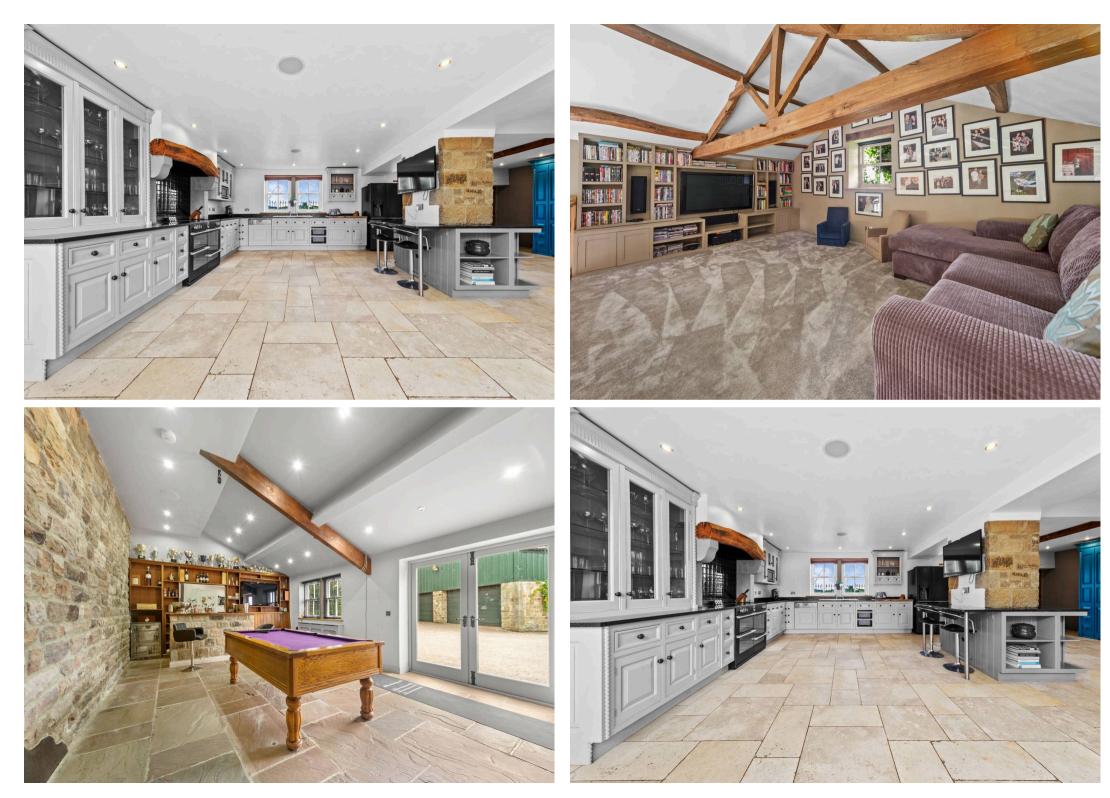

## **High Farm** Rowden Lane, Harrogate

'High Farm' is a beautiful 5 bedroom detached Yorkshire Stone built farmhouse standing in about 7 acres of formal lawned gardens, enclosed paddocks and about 3000 square feet of stables, garaging and workshop offering potential for second home/holiday cottage conversion. The property has been sympathetically renovated throughout over the years and reveals beautiful interiors with outstanding views towards open countryside located on the outskirts of Hampsthwaite & only 4 miles from Harrogate. Council Tax band: G

Tenure: Freehold

- CHARACTER FEATURES
- ABOUT 7 ACRES
- DOUBLE GARAGING
- 3 STABLES
- OUTSTANDING VIEWS OVER OPEN COUNTRYSIDE
- MODERN 28'7 x 26'2 WORK SHOP OR
  POTENTIAL FOR SECOND HOME/HOLIDAY
  COTTAGE