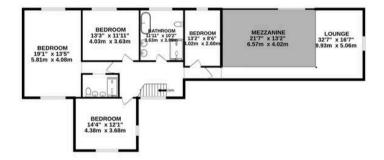

of Hampsthwaite & only 4 miles from Harrogate. Council Tax band: G

Tenure: Freehold

- CHARACTER FEATURES
- ABOUT 7 ACRES
- DOUBLE GARAGING
- 3 STABLES
- OUTSTANDING VIEWS OVER OPEN COUNTRYSIDE
- MODERN 28'7 x 26'2 WORK SHOP OR
  POTENTIAL FOR SECOND HOME/HOLIDAY
  COTTAGE

# MYRINGS



#### GARAGE FIRST FLOOR 1684 sq.ft. (156.5 sq.m.) approx.

GARAGE SECOND FLOOR 1017 sq.ft. (94.5 sq.m.) approx.

GROUND FLOOR 2625 sq.ft. (243.9 sq.m.) approx.





OUTBUILDINGS 765 sq.ft. (71.1 sq.m.) approx.



| STABLES       | STABLES       | STABLES       |
|---------------|---------------|---------------|
| 11'8" x 10'0" | 16'1" x 11'8" | 11'8" x 9'5"  |
| 3.56m x 3.04m | 4.89m x 3.56m | 8.56m x 2.86m |
|               |               | ┶╲┙           |



1ST FLOOR 1297 sq.ft. (120.5 sq.m.) approx.



### TOTAL FLOOR AREA : 7388 sq.ft. (686.4 sq.m.) approx.

Whilst every attempt has been made to ensure the accuracy of the floorplan contained here, measurements of doors, windows, rooms and any other items are approximate and no responsibility is taken for any error, omission or mis-statement. This plan is for illustrative purposes only and should be used as such by any prospective purchaser. The services, systems and appliances shown have not been tested and no guarantee as to their operability or efficiency can be given. Made with Metropix ©2024





## Myrings Estate Agents

Myrings Estate Agents Ltd, 10 Princes Square - HG1 1LX

01423 566400 • enquiries@myringsestateagents.com • http://myringsestateagents.com/