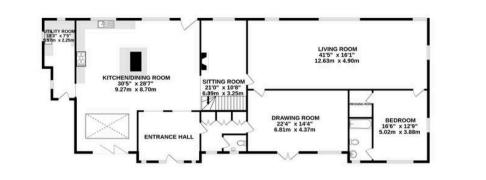

#### GARAGE FIRST FLOOR 1684 sq.ft. (156.5 sq.m.) approx.

GARAGE SECOND FLOOR 1017 sq.ft. (94.5 sq.m.) approx.

GROUND FLOOR 2625 sq.ft. (243.9 sq.m.) approx.

OUTBUILDINGS 765 sq.ft. (71.1 sq.m.) approx.

| STABLES       | STABLES       | STABLES       |
|---------------|---------------|---------------|
| 11'8" x 10'0" | 16'1" x 11'8" | 11'8" x 9'5"  |
| 3.56m x 3.04m | 4.89m x 3.56m | 8.56m x 2.86m |
|               |               | ┶╲┙           |