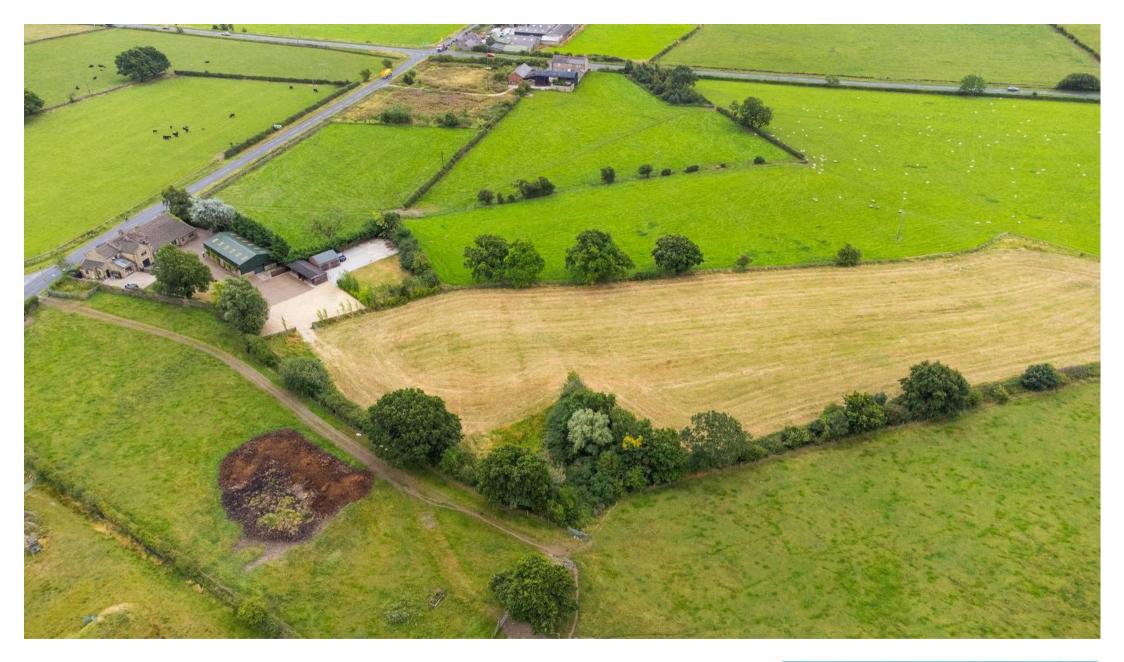

## **High Farm** Rowden Lane, Harrogate

'High Farm' is a beautiful 5 bedroom detached Yorkshire Stone built farmhouse standing in about 7 acres of formal lawned gardens, enclosed paddocks and about 3000 square feet of stables, garaging and workshop offering potential for second home/holiday cottage conversion. The property has been sympathetically renovated throughout over the years and reveals beautiful interiors with outstanding views towards open countryside located on the outskirts of Hampsthwaite & only 4 miles from Harrogate. Council Tax band: G

Tenure: Freehold

- CHARACTER FEATURES
- ABOUT 7 ACRES
- DOUBLE GARAGING
- 3 STABLES
- OUTSTANDING VIEWS OVER OPEN COUNTRYSIDE
- MODERN 28'7 x 26'2 WORK SHOP OR
  POTENTIAL FOR SECOND HOME/HOLIDAY
  COTTAGE