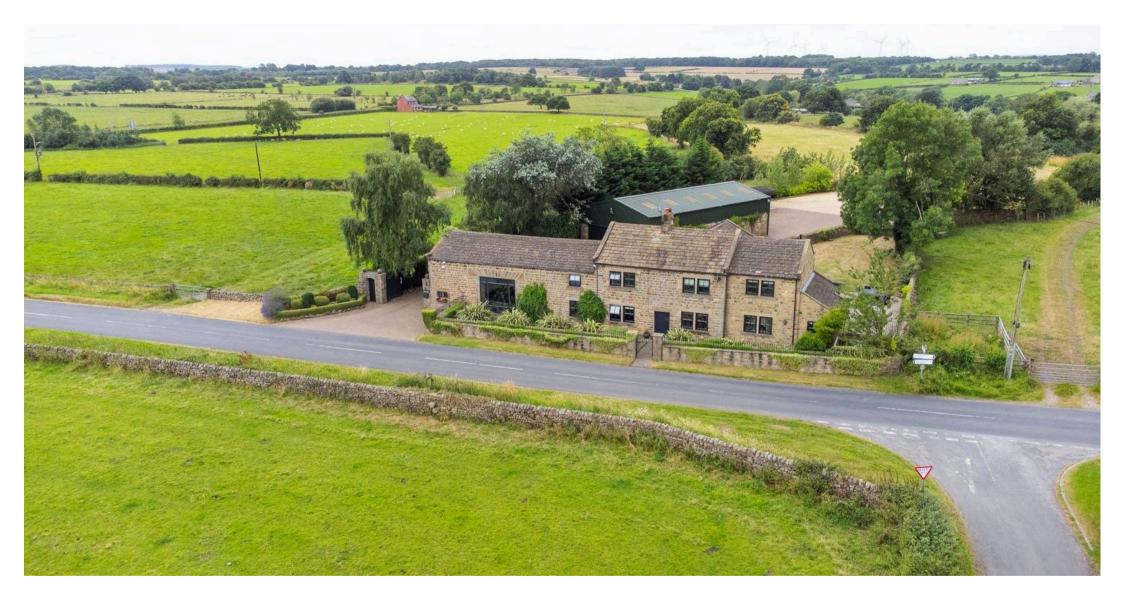

## **High Farm** Rowden Lane, Harrogate

'High Farm' is a beautiful 5 bedroom detached Yorkshire Stone built farmhouse standing in about 7 acres of formal lawned gardens, enclosed paddocks and about 3000 square feet of stables, garaging and workshop offering potential for second home/holiday cottage conversion. The property has been sympathetically renovated throughout over the years and reveals beautiful interiors with outstanding views towards open countryside located on the outskirts of Hampsthwaite & only 4 miles from Harrogate. Council Tax band: G

Tenure: Freehold

- CHARACTER FEATURES
- ABOUT 7 ACRES
- DOUBLE GARAGING
- 3 STABLES
- OUTSTANDING VIEWS OVER OPEN COUNTRYSIDE
- MODERN 28'7 x 26'2 WORK SHOP OR
  POTENTIAL FOR SECOND HOME/HOLIDAY
  COTTAGE