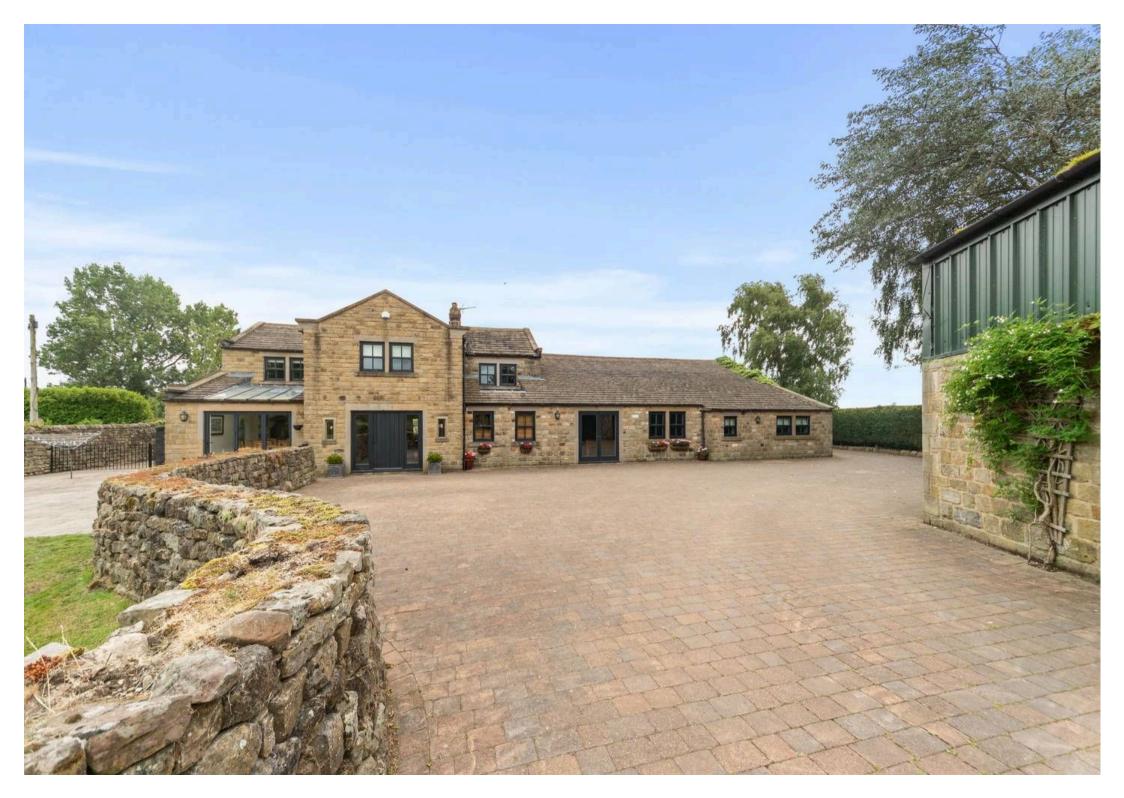

## **High Farm** Rowden Lane, Harrogate

'High Farm' is a beautiful 5 bedroom detached Yorkshire Stone built farmhouse standing in about 7 acres of formal lawned gardens, enclosed paddocks and about 3000 square feet of stables, garaging and workshop offering potential for second home/holiday cottage conversion. The property has been sympathetically renovated throughout over the years and reveals beautiful interiors with outstanding views towards open countryside located on the outskirts of Hampsthwaite & only 4 miles from Harrogate. Council Tax band: G

Tenure: Freehold

- CHARACTER FEATURES
- ABOUT 7 ACRES
- DOUBLE GARAGING
- 3 STABLES
- OUTSTANDING VIEWS OVER OPEN COUNTRYSIDE
- MODERN 28'7 x 26'2 WORK SHOP OR
  POTENTIAL FOR SECOND HOME/HOLIDAY
  COTTAGE