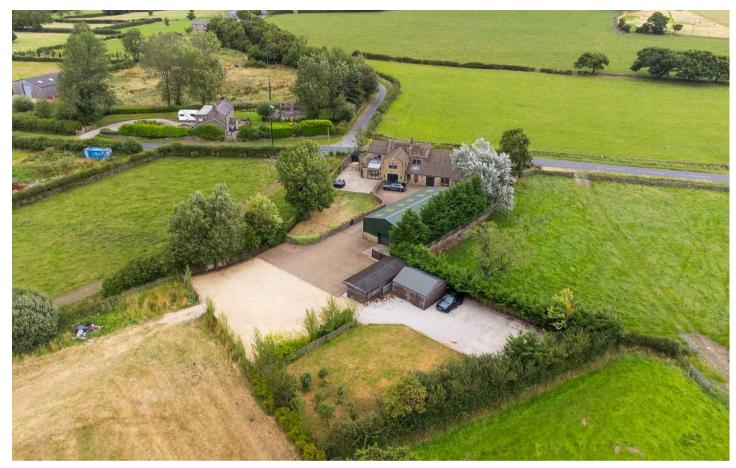

## **High Farm** Rowden Lane, Harrogate

'High Farm' is a beautiful 5 bedroom detached Yorkshire Stone built farmhouse standing in about 7 acres of formal lawned gardens, enclosed paddocks and about 3000 square feet of stables, garaging and workshop offering potential for second home/holiday cottage conversion. The property has been sympathetically renovated throughout over the years and reveals beautiful interiors with outstanding views towards open countryside located on the outskirts of Hampsthwaite & only 4 miles from Harrogate. Council Tax band: G

Tenure: Freehold

- CHARACTER FEATURES
- ABOUT 7 ACRES
- DOUBLE GARAGING
- 3 STABLES
- OUTSTANDING VIEWS OVER OPEN COUNTRYSIDE
- MODERN 28'7 x 26'2 WORK SHOP OR
  POTENTIAL FOR SECOND HOME/HOLIDAY
  COTTAGE