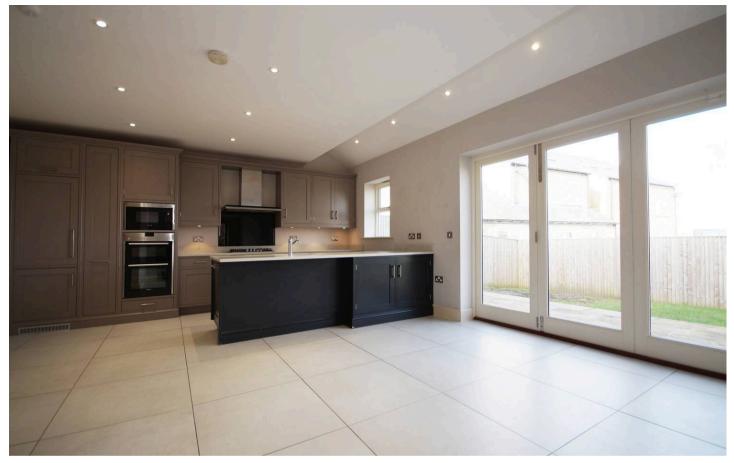

## 17 Green Lane

HARROGATE, Harrogate

A stunning 5 bedroom stone built detached home built in 2019 standing in private lawned gardens looking towards school playing fields with flagged patios offering large luxury open plan breakfast kitchen and 3 stylish bathrooms located opposite Ashville college off Pannal Ash Drive on the south side of town, this executive property is fronted by a paved driveway providing parking for multiple cars and leading to the single integrated garage.

Council Tax band: G

Tenure: Freehold

- MODERN FAMILY HOME
- PRIVATE LAWNED GARDENS
- NO CHAIN
- SOUTH SIDE OF TOWN ADDRESS
- BLOCK SET DRIVEWAY & GARAGING
- CLOSE TO ASHVILLE COLLEGE
- IMPRESSIVE LIVING KITCHEN