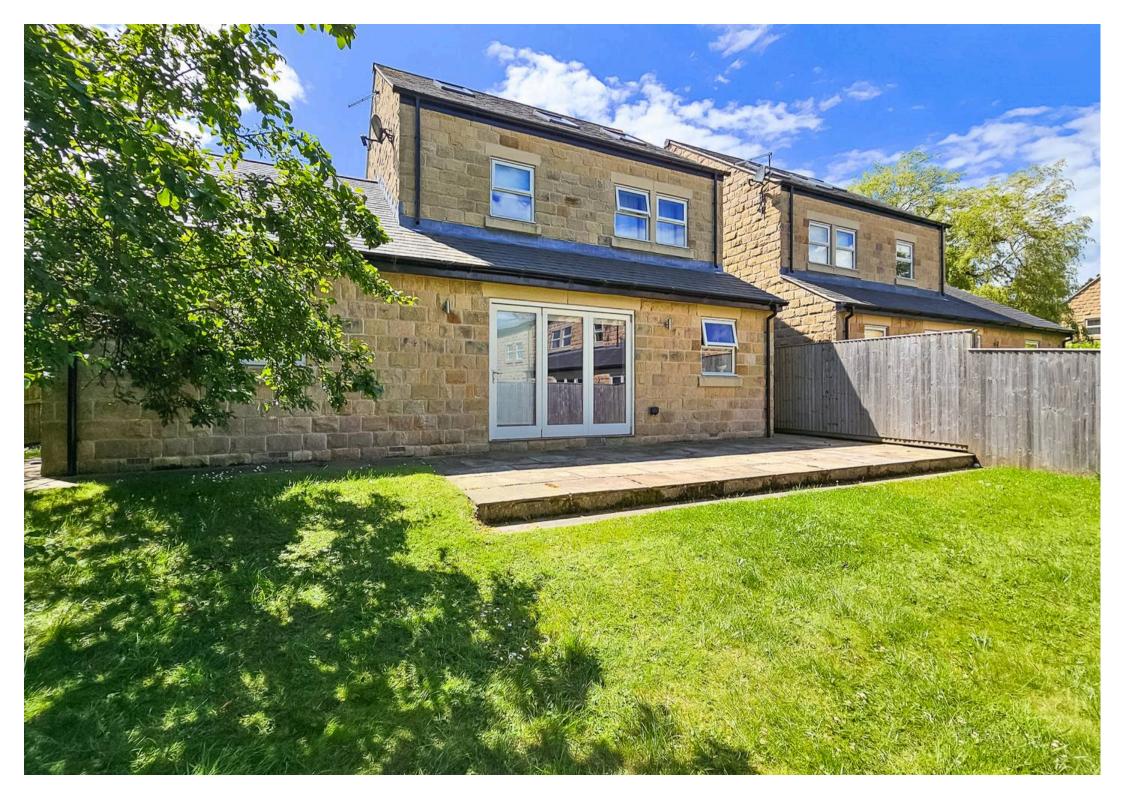

## 17 Green Lane

HARROGATE, Harrogate

A stunning 5 bedroom stone built detached home built in 2019 standing in private lawned gardens looking towards school playing fields with flagged patios offering large luxury open plan breakfast kitchen and 3 stylish bathrooms located opposite Ashville college off Pannal Ash Drive on the south side of town, this executive property is fronted by a paved driveway providing parking for multiple cars and leading to the single integrated garage.