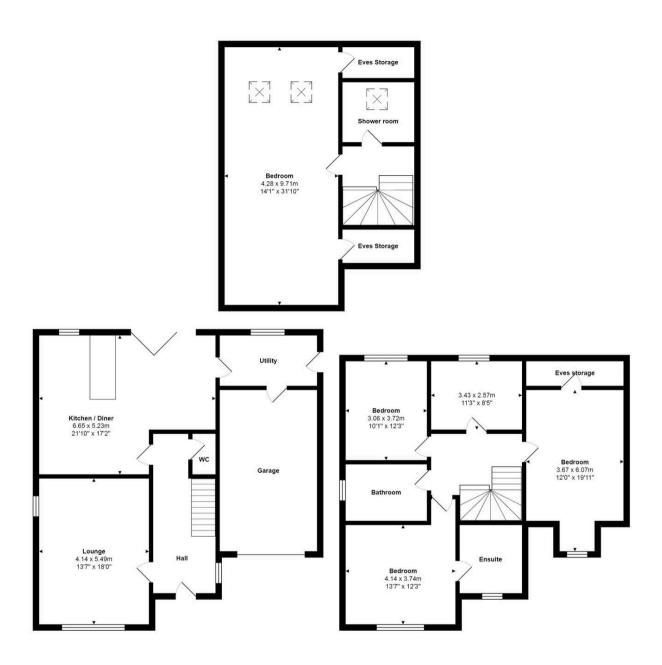

## 17 Green Lane

HARROGATE, Harrogate

A stunning 5 bedroom stone built detached home built in 2019 standing in private lawned gardens looking towards school playing fields with flagged patios offering large luxury open plan breakfast kitchen and 3 stylish bathrooms located opposite Ashville college off Pannal Ash Drive on the south side of town, this executive property is fronted by a paved driveway providing parking for multiple cars and leading to the single integrated garage.