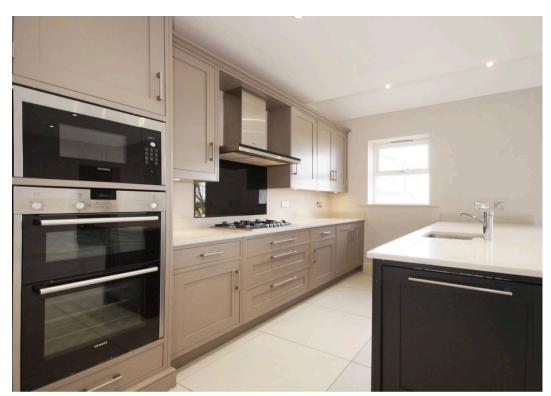

## 17 Green Lane

HARROGATE, Harrogate

A stunning 5 bedroom stone built detached home built in 2019 standing in private lawned gardens looking towards school playing fields with flagged patios offering large luxury open plan breakfast kitchen and 3 stylish bathrooms located opposite Ashville college off Pannal Ash Drive on the south side of town, this executive property is fronted by a paved driveway providing parking for multiple cars and leading to the single integrated garage.

Council Tax band: G

Tenure: Freehold

- MODERN FAMILY HOME
- PRIVATE LAWNED GARDENS
- NO CHAIN
- SOUTH SIDE OF TOWN ADDRESS
- BLOCK SET DRIVEWAY & GARAGING
- CLOSE TO ASHVILLE COLLEGE
- IMPRESSIVE LIVING KITCHEN