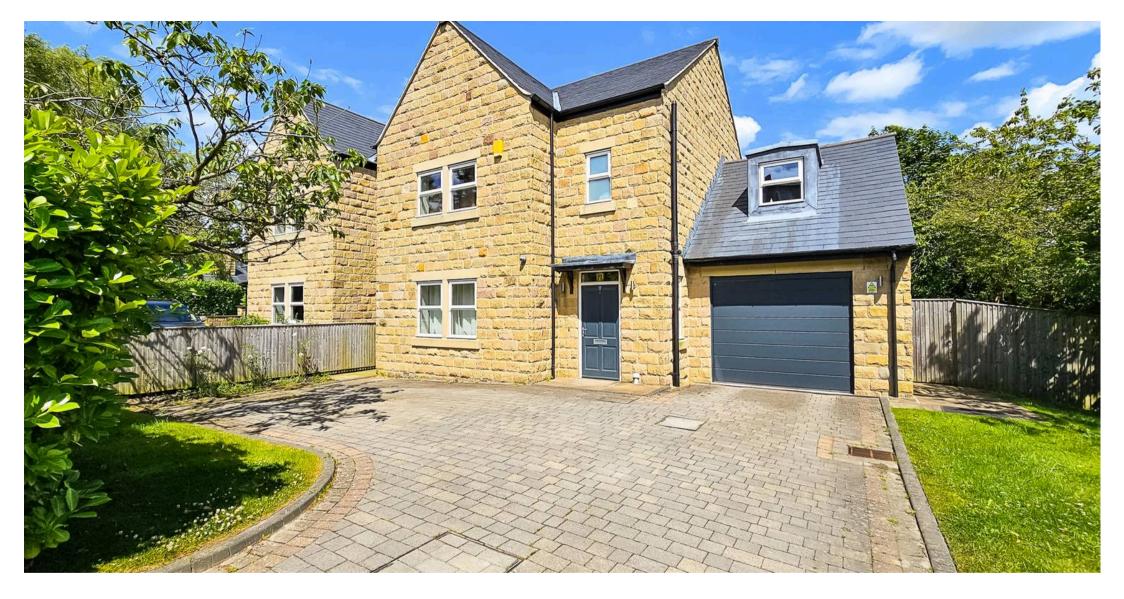

## 17 Green Lane

HARROGATE, Harrogate

A stunning 5 bedroom stone built detached home built in 2019 standing in private lawned gardens looking towards school playing fields with flagged patios offering large luxury open plan breakfast kitchen and 3 stylish bathrooms located opposite Ashville college off Pannal Ash Drive on the south side of town, this executive property is fronted by a paved driveway providing parking for multiple cars and leading to the single integrated garage.

Council Tax band: G

Tenure: Freehold

- MODERN FAMILY HOME
- PRIVATE LAWNED GARDENS
- NO CHAIN
- SOUTH SIDE OF TOWN ADDRESS
- BLOCK SET DRIVEWAY & GARAGING
- CLOSE TO ASHVILLE COLLEGE
- IMPRESSIVE LIVING KITCHEN