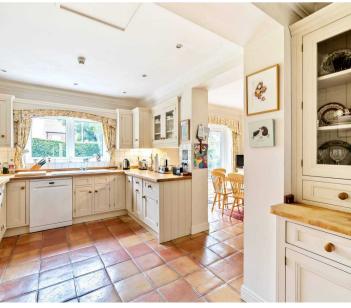

## Moor View Mill Lane

Burton Leonard, Harrogate

DESIRABLE VILLAGE LOCATION - LARGE SOUTH FACING REAR GARDEN - DRIVEWAY FOR MULTIPLE VEHICLES AND GARAGE - 4
BEDROOMS 2 BATHROOMS - VILLAGE SCHOOL 5 MINUTES WALK - VILLAGE SHOP / POST OFFICE 2 MINUTES WALK - VILLAGE PUB 3 MINUTES WALK - RIPON 10 MINUTES DRIVE - HARROGATE 20 MINUTES DRIVE Council Tax band: F