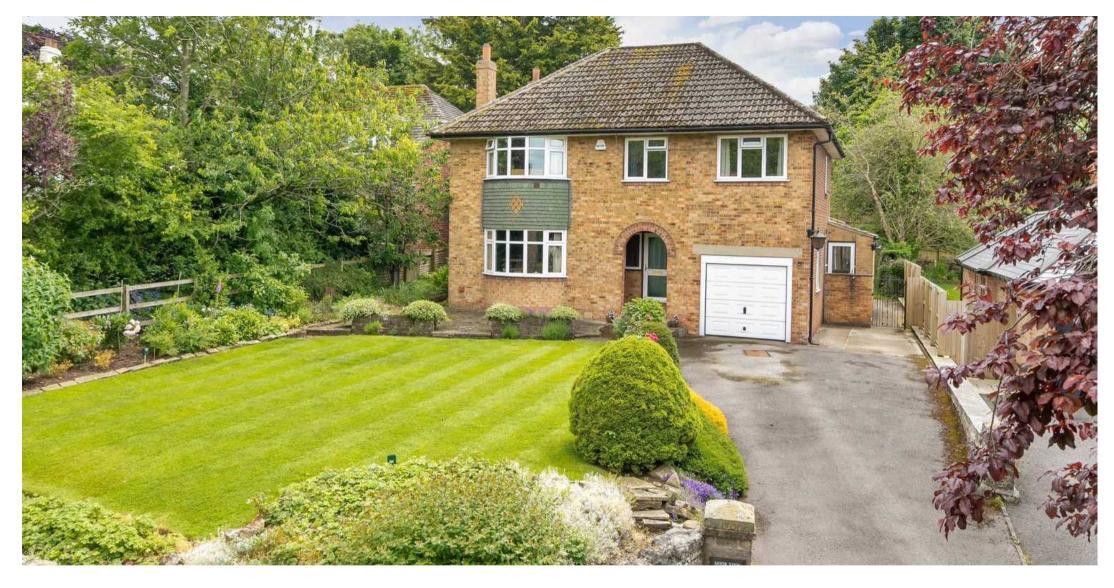

## Moor View Mill Lane

Burton Leonard, Harrogate

DESIRABLE VILLAGE LOCATION - LARGE SOUTH FACING REAR GARDEN - DRIVEWAY FOR MULTIPLE VEHICLES AND GARAGE - 4
BEDROOMS 2 BATHROOMS - VILLAGE SCHOOL 5 MINUTES WALK - VILLAGE SHOP / POST OFFICE 2 MINUTES WALK - VILLAGE PUB 3 MINUTES WALK - RIPON 10 MINUTES DRIVE - HARROGATE 20 MINUTES DRIVE Council Tax band: F

Tenure: Freehold

- DESIRABLE VILLAGE LOCATION
- LARGE SOUTH FACING REAR GARDEN
- DRIVEWAY FOR MULTIPLE VEHICLES AND GARAGE
- 4 BEDROOMS 2 BATHROOMS
- VILLAGE SCHOOL 5 MINUTES WALK
- VILLAGE SHOP / POST OFFICE 2 MINUTES
   WALK
- VILLAGE PUB 3 MINUTES WALK
- RIPON 10 MINUTES DRIVE
- HARROGATE 20 MINUTES DRIVE
- A1M 12 MINUTES DRIVE