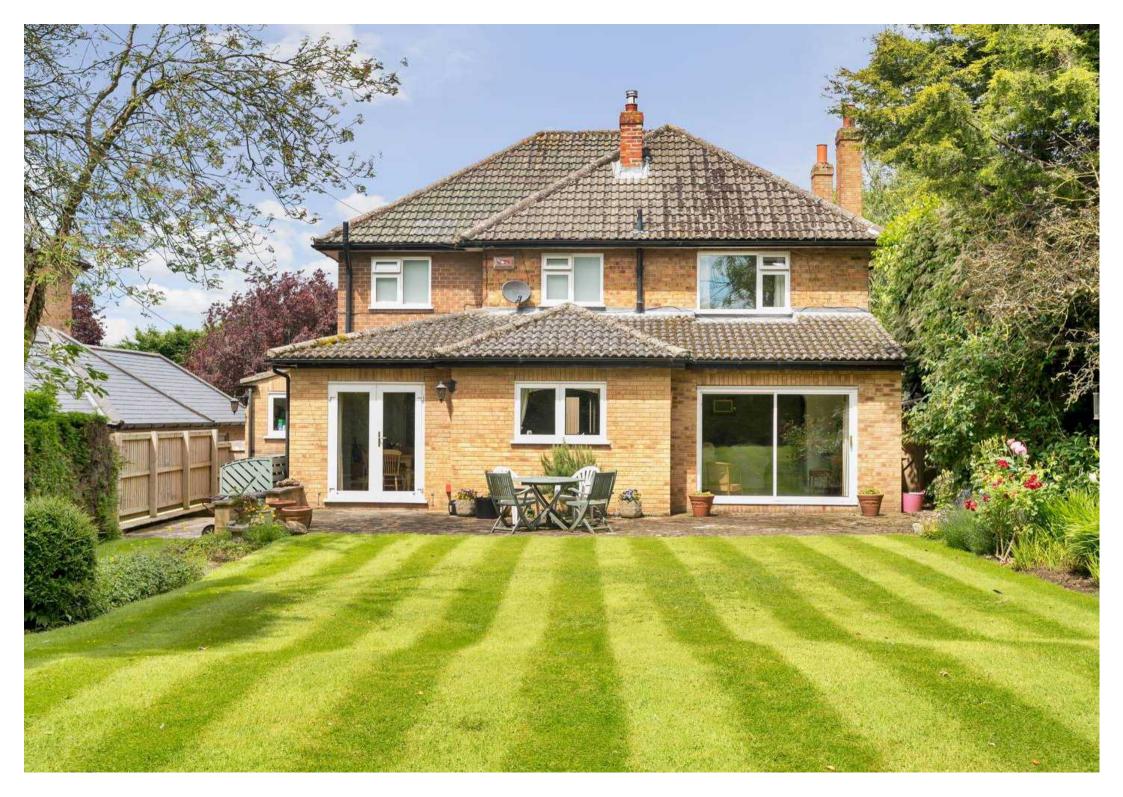

## Moor View Mill Lane

Burton Leonard, Harrogate

DESIRABLE VILLAGE LOCATION - LARGE SOUTH FACING REAR GARDEN - DRIVEWAY FOR MULTIPLE VEHICLES AND GARAGE - 4
BEDROOMS 2 BATHROOMS - VILLAGE SCHOOL 5 MINUTES WALK - VILLAGE SHOP / POST OFFICE 2 MINUTES WALK - VILLAGE PUB 3 MINUTES WALK - RIPON 10 MINUTES DRIVE - HARROGATE 20 MINUTES DRIVE Council Tax band: F

Tenure: Freehold

- DESIRABLE VILLAGE LOCATION
- LARGE SOUTH FACING REAR GARDEN
- DRIVEWAY FOR MULTIPLE VEHICLES AND GARAGE
- 4 BEDROOMS 2 BATHROOMS
- VILLAGE SCHOOL 5 MINUTES WALK
- VILLAGE SHOP / POST OFFICE 2 MINUTES
   WALK
- VILLAGE PUB 3 MINUTES WALK
- RIPON 10 MINUTES DRIVE
- HARROGATE 20 MINUTES DRIVE
- A1M 12 MINUTES DRIVE