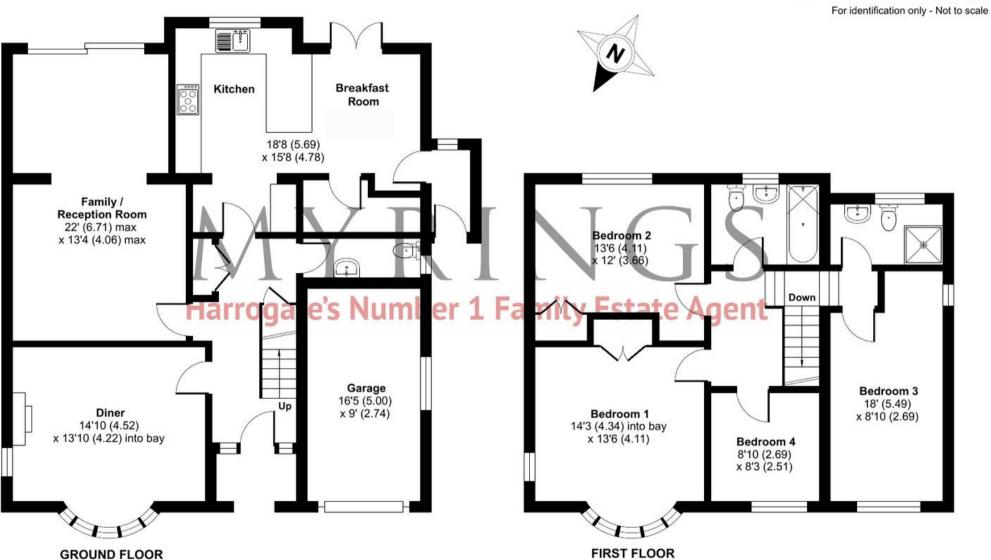

## Moor View, Mill Lane, Burton Leonard, HG3

Approximate Area = 1691 sq ft / 157 sq m Garage = 142 sq ft / 13.1 sq m Total = 1833 sq ft / 170.1 sq m

Floor plan produced in accordance with RICS Property Measurement Standards incorporating International Property Measurement Standards (IPMS2 Residential). © ntchecom 2024. Produced for Myrings. REF: 1141343