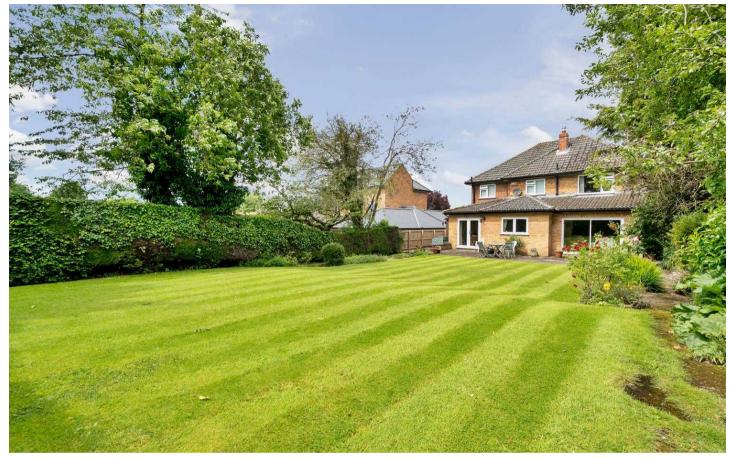

## Moor View Mill Lane

Burton Leonard, Harrogate

DESIRABLE VILLAGE LOCATION - LARGE SOUTH FACING REAR GARDEN - DRIVEWAY FOR MULTIPLE VEHICLES AND GARAGE - 4
BEDROOMS 2 BATHROOMS - VILLAGE SCHOOL 5 MINUTES WALK - VILLAGE SHOP / POST OFFICE 2 MINUTES WALK - VILLAGE PUB 3 MINUTES WALK - RIPON 10 MINUTES DRIVE - HARROGATE 20 MINUTES DRIVE Council Tax band: F

Tenure: Freehold

- DESIRABLE VILLAGE LOCATION
- LARGE SOUTH FACING REAR GARDEN
- DRIVEWAY FOR MULTIPLE VEHICLES AND GARAGE
- 4 BEDROOMS 2 BATHROOMS
- VILLAGE SCHOOL 5 MINUTES WALK
- VILLAGE SHOP / POST OFFICE 2 MINUTES
   WALK
- VILLAGE PUB 3 MINUTES WALK
- RIPON 10 MINUTES DRIVE
- HARROGATE 20 MINUTES DRIVE
- A1M 12 MINUTES DRIVE