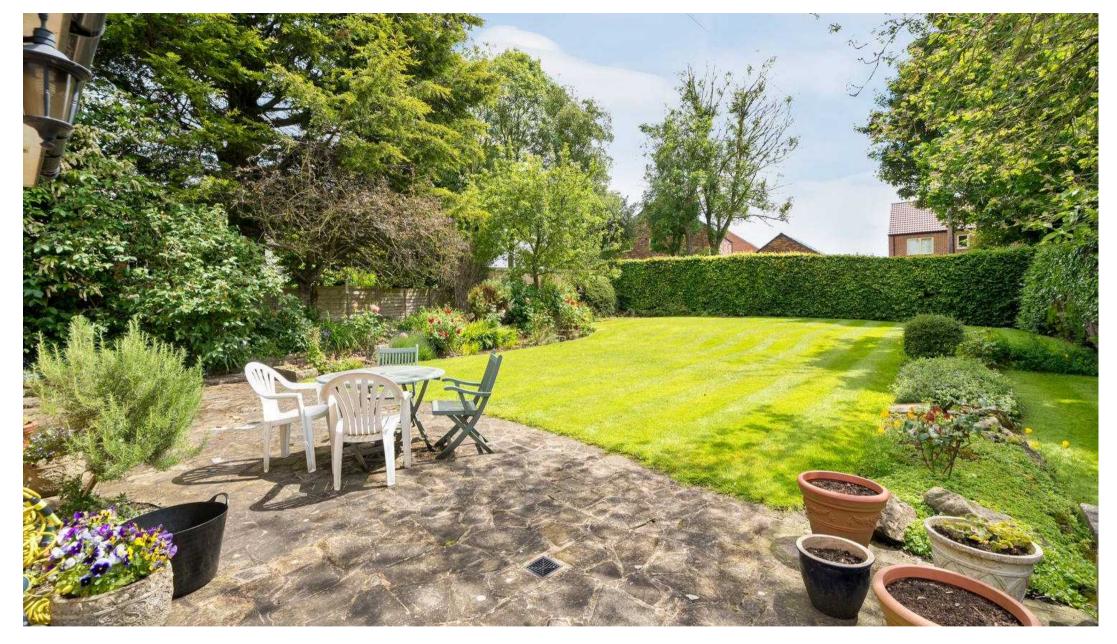

## Moor View Mill Lane

Burton Leonard, Harrogate

DESIRABLE VILLAGE LOCATION - LARGE SOUTH FACING REAR GARDEN - DRIVEWAY FOR MULTIPLE VEHICLES AND GARAGE - 4
BEDROOMS 2 BATHROOMS - VILLAGE SCHOOL 5 MINUTES WALK - VILLAGE SHOP / POST OFFICE 2 MINUTES WALK - VILLAGE PUB 3 MINUTES WALK - RIPON 10 MINUTES DRIVE - HARROGATE 20 MINUTES DRIVE Council Tax band: F

Tenure: Freehold

- DESIRABLE VILLAGE LOCATION
- LARGE SOUTH FACING REAR GARDEN
- DRIVEWAY FOR MULTIPLE VEHICLES AND GARAGE
- 4 BEDROOMS 2 BATHROOMS
- VILLAGE SCHOOL 5 MINUTES WALK
- VILLAGE SHOP / POST OFFICE 2 MINUTES
   WALK
- VILLAGE PUB 3 MINUTES WALK
- RIPON 10 MINUTES DRIVE
- HARROGATE 20 MINUTES DRIVE
- A1M 12 MINUTES DRIVE