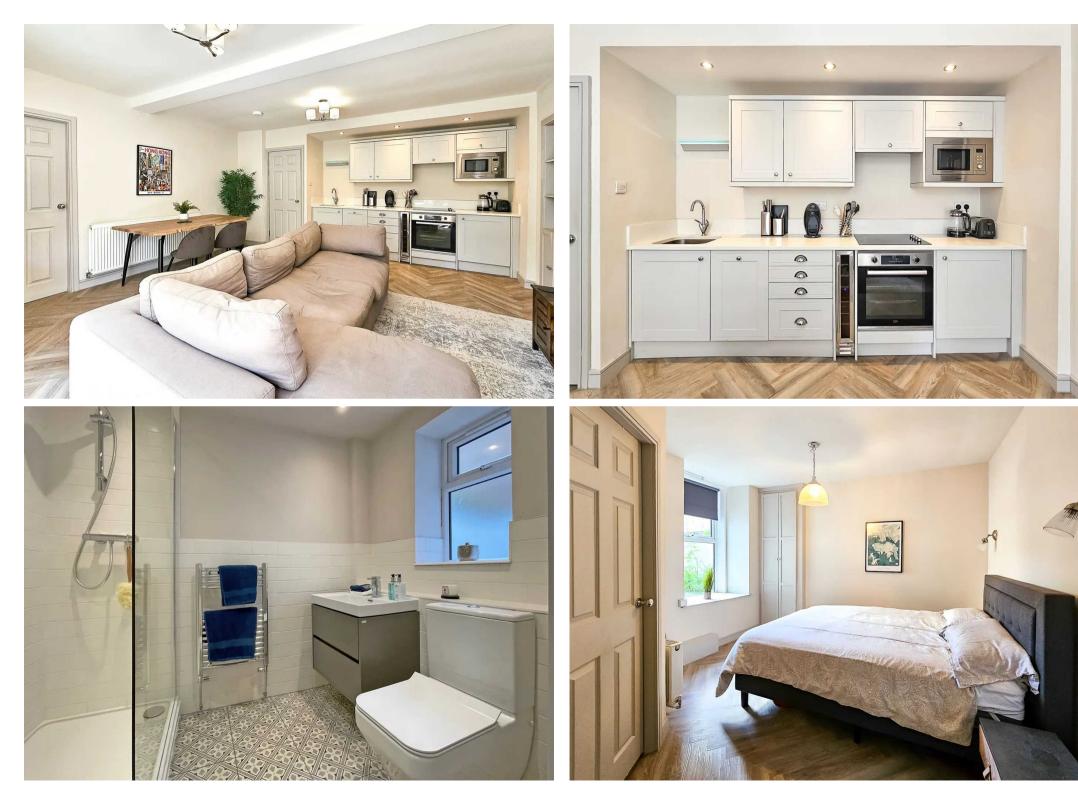

#### , Harrogate

Offered with no onward chain, this recently refurbished two-bedroom, two-bathroom garden flat is a true gem, boasting several rare and desirable features. Among these are a separate utility room, a private entrance, a private walled rear courtyard garden, and allocated off-street parking. Perfectly situated opposite the picturesque York Place Stray parkland, and a stones throw from Harrogate Town centre, this property promises both convenience and tranquility. Council Tax band: B

Tenure: Leasehold

- PRIVATE COURTYARD GARDEN
- PRIVATE ENTRANCE
- PARKING
- MINUTES WALK TO TOWN CENTRE
- NEXT TO THE STRAY PARKLAND