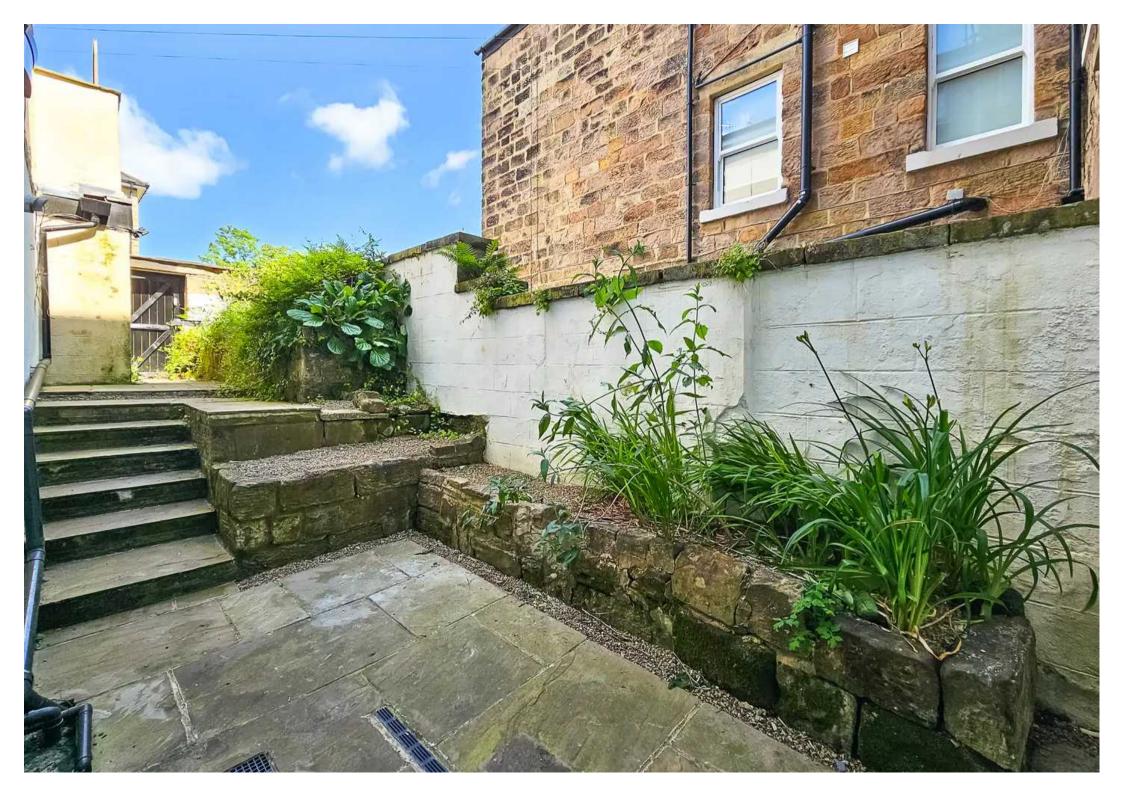

#### , Harrogate

Offered with no onward chain, this recently refurbished two-bedroom, two-bathroom garden flat is a true gem, boasting several rare and desirable features. Among these are a separate utility room, a private entrance, a private walled rear courtyard garden, and allocated off-street parking. Perfectly situated opposite the picturesque York Place Stray parkland, and a stones throw from Harrogate Town centre, this property promises both convenience and tranquility. Council Tax band: B

Tenure: Leasehold

- PRIVATE COURTYARD GARDEN
- PRIVATE ENTRANCE
- PARKING
- MINUTES WALK TO TOWN CENTRE
- NEXT TO THE STRAY PARKLAND