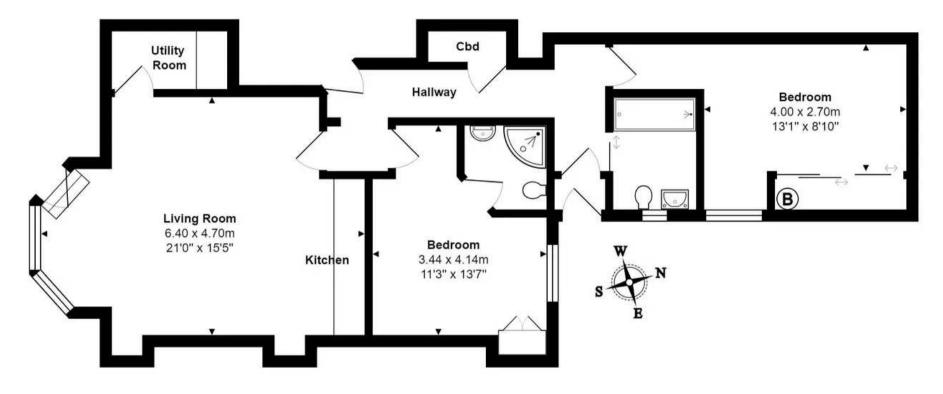

#### , Harrogate

Offered with no onward chain, this recently refurbished two-bedroom, two-bathroom garden flat is a true gem, boasting several rare and desirable features. Among these are a separate utility room, a private entrance, a private walled rear courtyard garden, and allocated off-street parking. Perfectly situated opposite the picturesque York Place Stray parkland, and a stones throw from Harrogate Town centre, this property promises both convenience and tranquility. Council Tax band: B

Tenure: Leasehold

- PRIVATE COURTYARD GARDEN
- PRIVATE ENTRANCE
- PARKING
- MINUTES WALK TO TOWN CENTRE
- NEXT TO THE STRAY PARKLAND