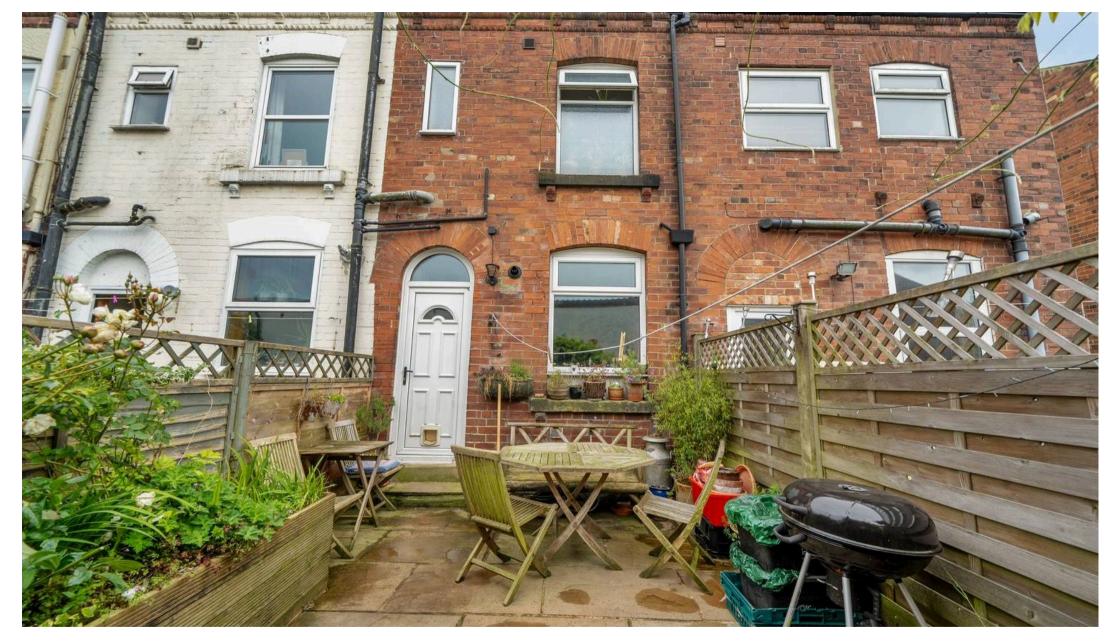

Tenure: Freehold

- CLOSE TO TOWN CENTRE
- 3 DOUBLE BEDROOMS
- LARGE LUXURY BATHROOM
- CELLAR SPACE
- ENCLOSED PATIO GARDEN TO THE REAR
- TRAIN STATION 15 MINUTES WALK
- PRIMARY SCHOOL 4 MINUTES WALK