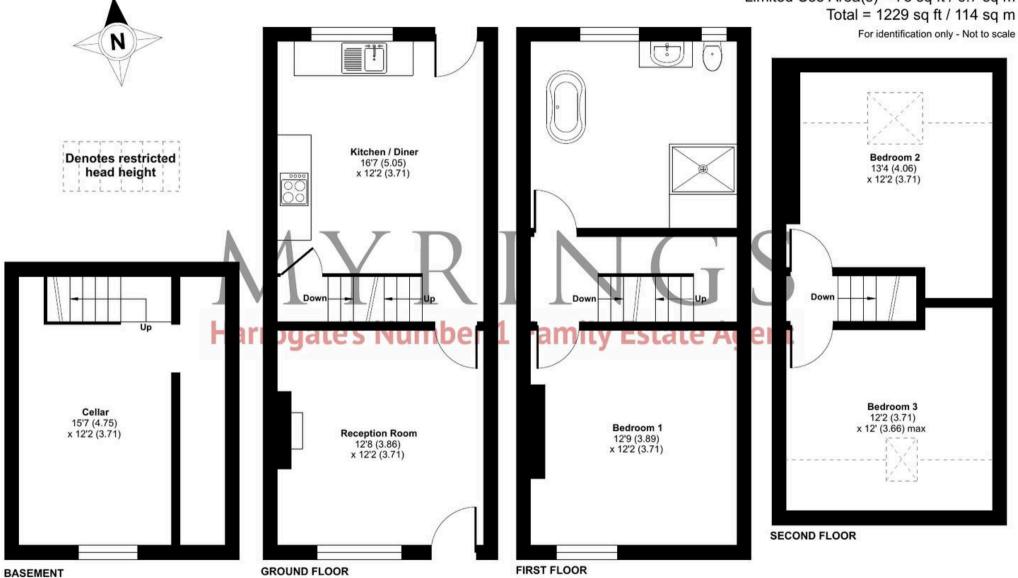

## Chatsworth Road, Harrogate, HG1

Approximate Area = 1156 sq ft / 107.3 sq m Limited Use Area(s) = 73 sq ft / 6.7 sq m Total = 1229 sq ft / 114 sq m