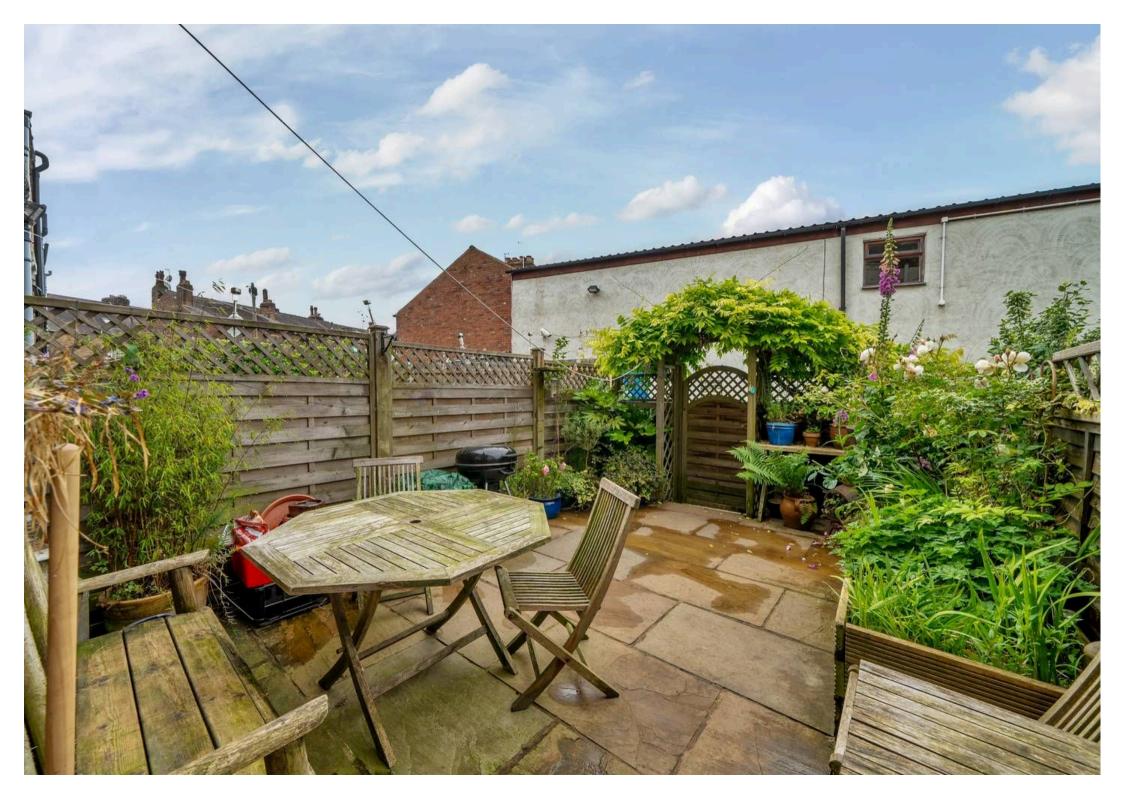

Tenure: Freehold

- CLOSE TO TOWN CENTRE
- 3 DOUBLE BEDROOMS
- LARGE LUXURY BATHROOM
- CELLAR SPACE
- ENCLOSED PATIO GARDEN TO THE REAR
- TRAIN STATION 15 MINUTES WALK
- PRIMARY SCHOOL 4 MINUTES WALK