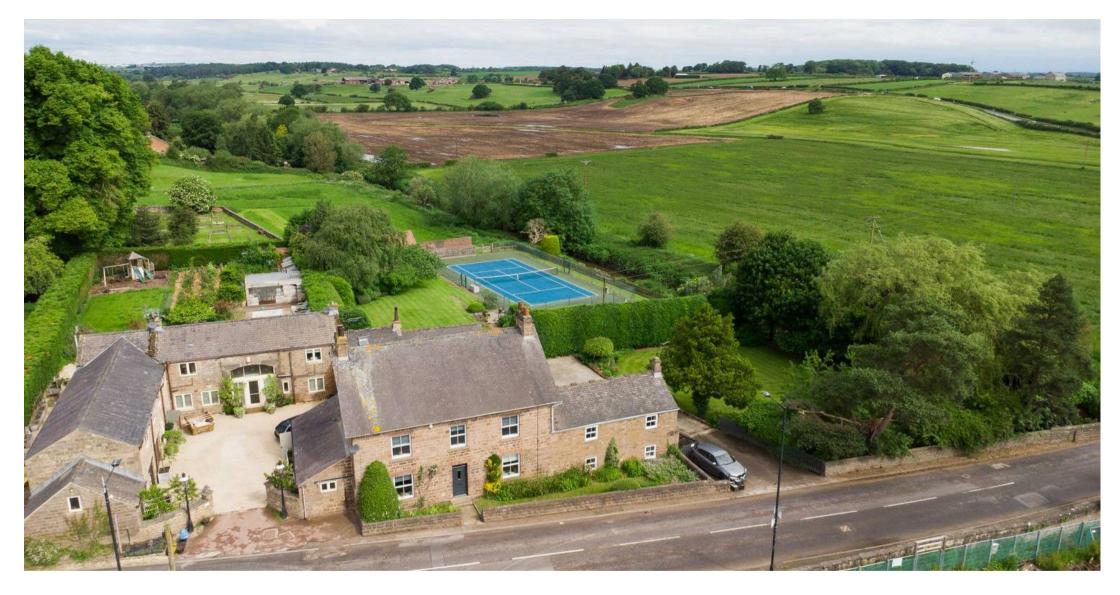

## Eastfield Farm Harrogate Road

Spofforth, Harrogate

Eastfield Farm is a stunning country house which has been sympathetically extended, redesigned and modernised over recent years yet retaining much of it's original charm and character standing in formal landscaped gardens and flagged patios, paddock land and stone built detached stable extending to about 2.06 acres together with a gated side driveway, rear courtyard parking and an all weather tennis court enjoying far reaching views across open countryside within the idyllic village of Spofforth located between Harrogate & Wetherby.

Council Tax band: G

Tenure: Freehold

- A BREATH TAKING COUNTRY HOME
- FAR REACHING VIEWS ACROSS OPEN COUNTRYSIDE
- TASTEFUL INTERIORS THROUGHOUT
- ALL WEATHER TENNIS COURT
- STANDING IN ABOUT 2.06 ACRES
- ABOUT 4400 SQUARE FEET
- PADDOCK & STONE BUILT STABLE