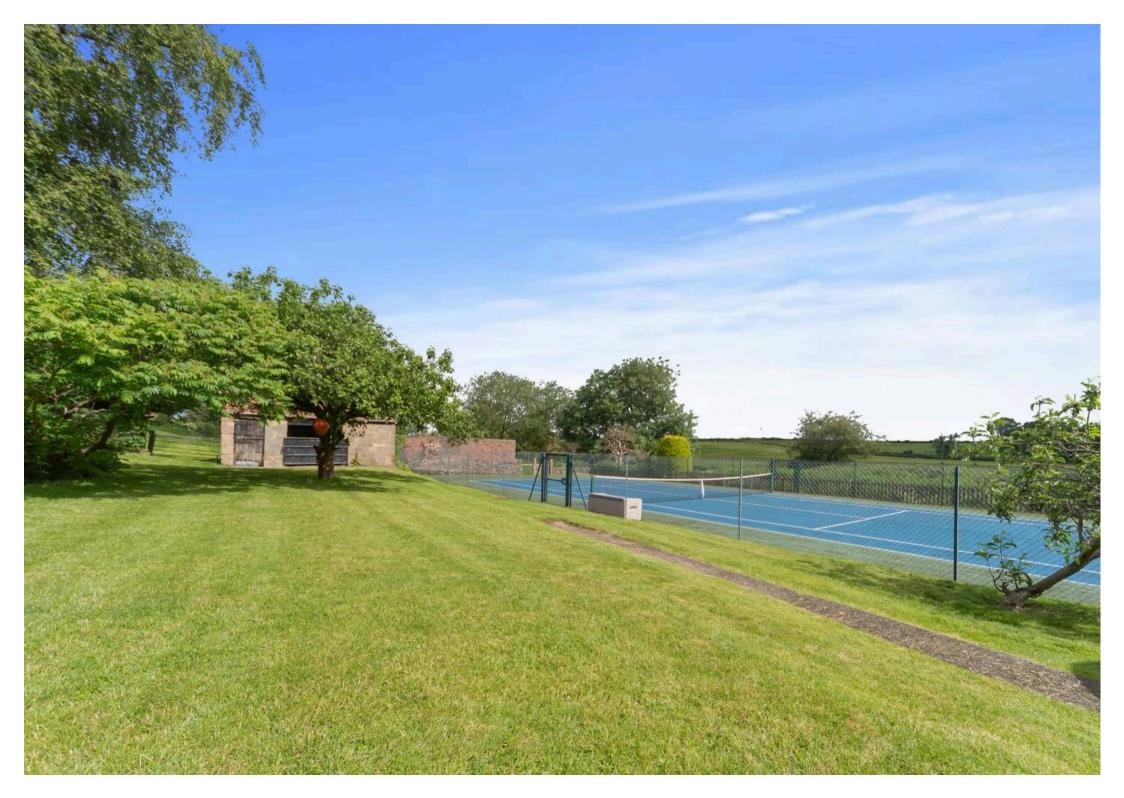

## Eastfield Farm Harrogate Road

Spofforth, Harrogate

Eastfield Farm is a stunning country house which has been sympathetically extended, redesigned and modernised over recent years yet retaining much of it's original charm and character standing in formal landscaped gardens and flagged patios, paddock land and stone built detached stable extending to about 2.06 acres together with a gated side driveway, rear courtyard parking and an all weather tennis court enjoying far reaching views across open countryside within the idyllic village of Spofforth located between Harrogate & Wetherby.

Council Tax band: G

Tenure: Freehold

- A BREATH TAKING COUNTRY HOME
- FAR REACHING VIEWS ACROSS OPEN COUNTRYSIDE
- TASTEFUL INTERIORS THROUGHOUT
- ALL WEATHER TENNIS COURT
- STANDING IN ABOUT 2.06 ACRES
- ABOUT 4400 SQUARE FEET
- PADDOCK & STONE BUILT STABLE