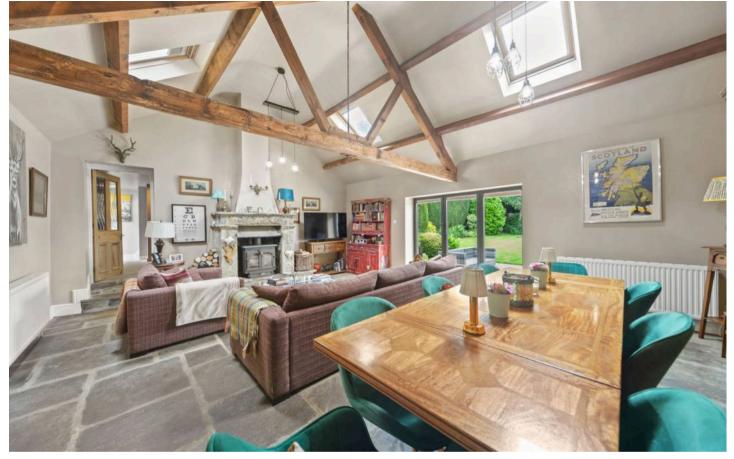

## Eastfield Farm Harrogate Road

Spofforth, Harrogate

Eastfield Farm is a stunning country house which has been sympathetically extended, redesigned and modernised over recent years yet retaining much of it's original charm and character standing in formal landscaped gardens and flagged patios, paddock land and stone built detached stable extending to about 2.06 acres together with a gated side driveway, rear courtyard parking and an all weather tennis court enjoying far reaching views across open countryside within the idyllic village of Spofforth located between Harrogate & Wetherby.