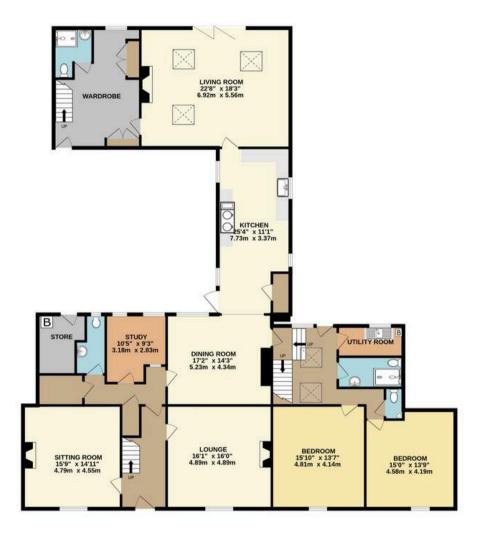

## GROUND FLOOR 2673 sq.ft. (248.4 sq.m.) approx.

1ST FLOOR 1727 sq.ft. (160.4 sq.m.) approx.

## TOTAL FLOOR AREA: 4400 sq.ft. (408.8 sq.m.) approx.