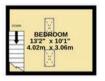

## GROUND FLOOR 2673 sq.ft. (248.4 sq.m.) approx.

1ST FLOOR 1727 sq.ft. (160.4 sq.m.) approx.

## TOTAL FLOOR AREA: 4400 sq.ft. (408.8 sq.m.) approx.