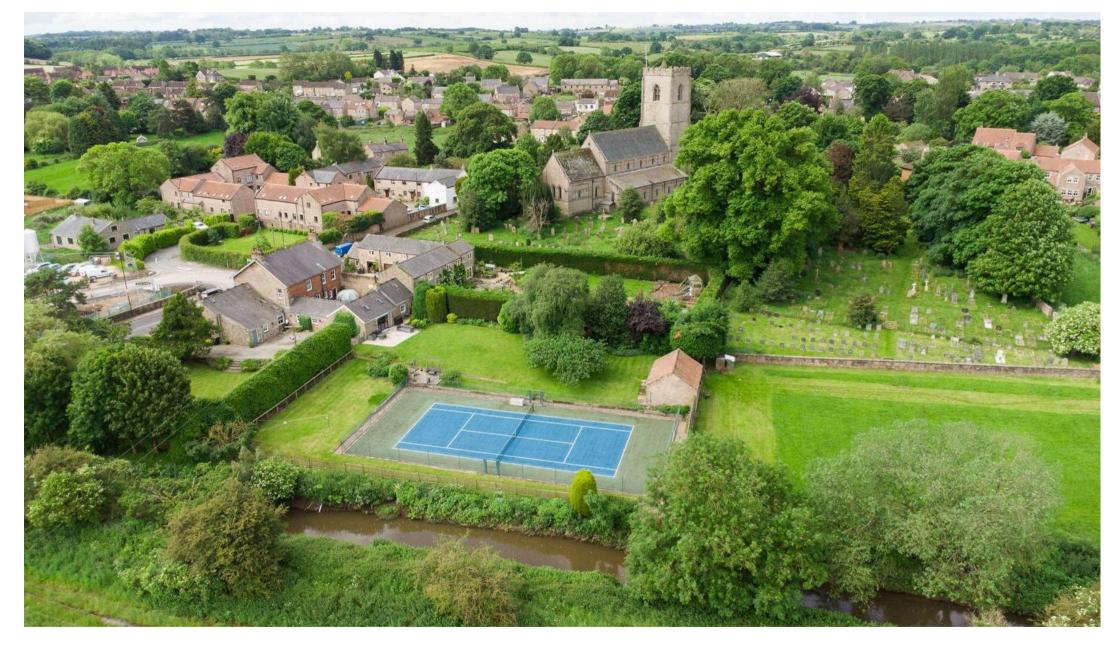

## Eastfield Farm Harrogate Road

Spofforth, Harrogate

Eastfield Farm is a stunning country house which has been sympathetically extended, redesigned and modernised over recent years yet retaining much of it's original charm and character standing in formal landscaped gardens and flagged patios, paddock land and stone built detached stable extending to about 2.06 acres together with a gated side driveway, rear courtyard parking and an all weather tennis court enjoying far reaching views across open countryside within the idyllic village of Spofforth located between Harrogate & Wetherby.

Council Tax band: G

Tenure: Freehold

- A BREATH TAKING COUNTRY HOME
- FAR REACHING VIEWS ACROSS OPEN COUNTRYSIDE
- TASTEFUL INTERIORS THROUGHOUT
- ALL WEATHER TENNIS COURT
- STANDING IN ABOUT 2.06 ACRES
- ABOUT 4400 SQUARE FEET
- PADDOCK & STONE BUILT STABLE