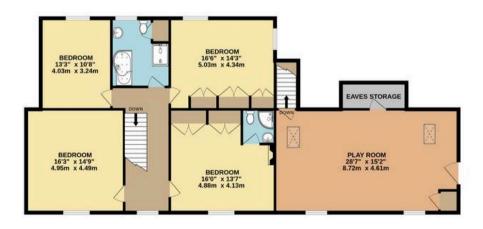

## GROUND FLOOR 2673 sq.ft. (248.4 sq.m.) approx.

1ST FLOOR 1727 sq.ft. (160.4 sq.m.) approx.

## TOTAL FLOOR AREA: 4400 sq.ft. (408.8 sq.m.) approx.