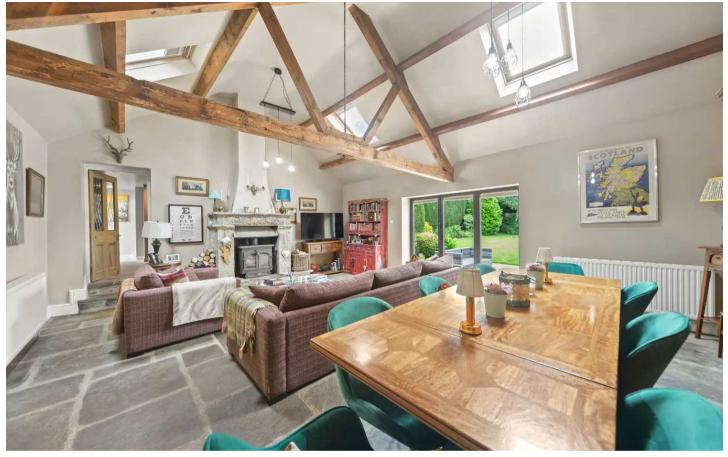

## Eastfield Farm Harrogate Road

Spofforth, Harrogate

Eastfield Farm is a stunning country house which has been sympathetically extended, redesigned and modernised over recent years yet retaining much of it's original charm and character standing in formal landscaped gardens and flagged patios, paddock land and stone built detached stable extending to about 2.06 acres together with a gated side driveway, rear courtyard parking and an all weather tennis court enjoying far reaching views across open countryside within the idyllic village of Spofforth located between Harrogate & Wetherby. Council Tax band: G