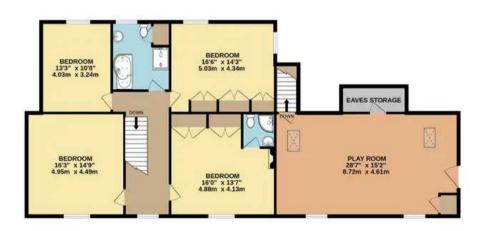

MYRINGS

GROUND FLOOR 2673 sq.ft. (248.4 sq.m.) approx.

1ST FLOOR 1727 sq.ft. (160.4 sq.m.) approx.