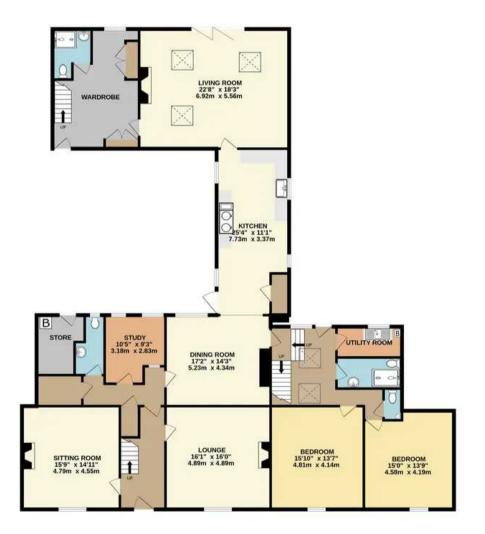

MYRINGS

GROUND FLOOR 2673 sq.ft. (248.4 sq.m.) approx.

1ST FLOOR 1727 sq.ft. (160.4 sq.m.) approx.