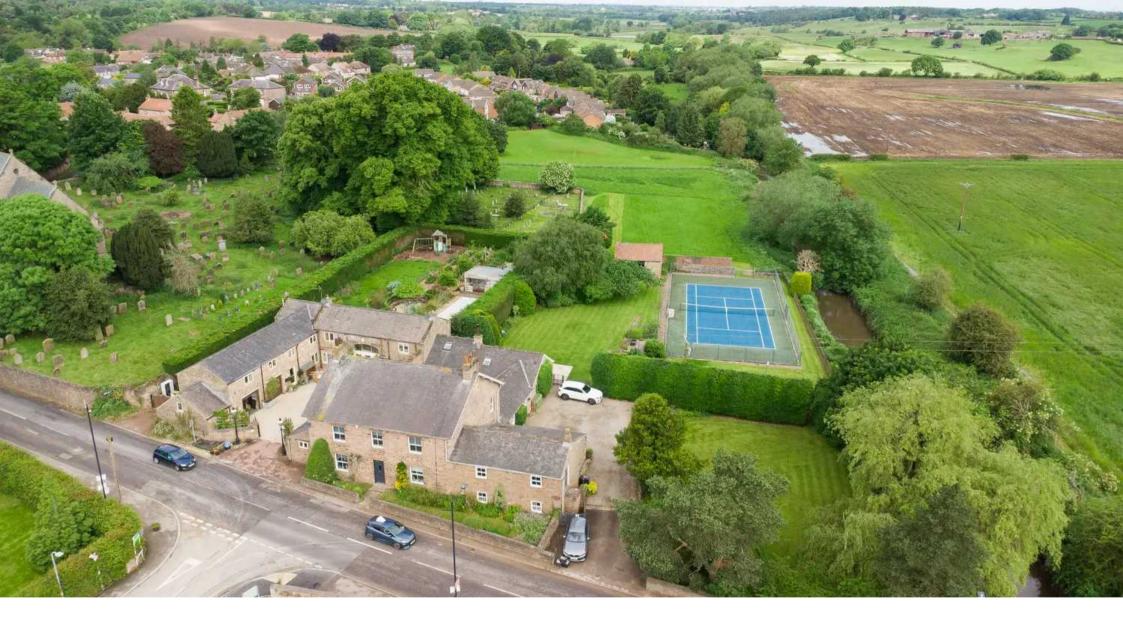

## Eastfield Farm Harrogate Road

Spofforth, Harrogate

Eastfield Farm is a stunning country house which has been sympathetically extended, redesigned and modernised over recent years yet retaining much of it's original charm and character standing in formal landscaped gardens and flagged patios, paddock land and stone built detached stable extending to about 2.06 acres together with a gated side driveway, rear courtyard parking and an all weather tennis court enjoying far reaching views across open countryside within the idyllic village of Spofforth located between Harrogate & Wetherby. Council Tax band: G

Tenure: Freehold

- A BREATH TAKING COUNTRY HOME
- FAR REACHING VIEWS ACROSS OPEN COUNTRYSIDE
- TASTEFUL INTERIORS THROUGHOUT
- ALL WEATHER TENNIS COURT
- STANDING IN ABOUT 2.06 ACRES
- ABOUT 4400 SQUARE FEET
- PADDOCK & STONE BUILT STABLE