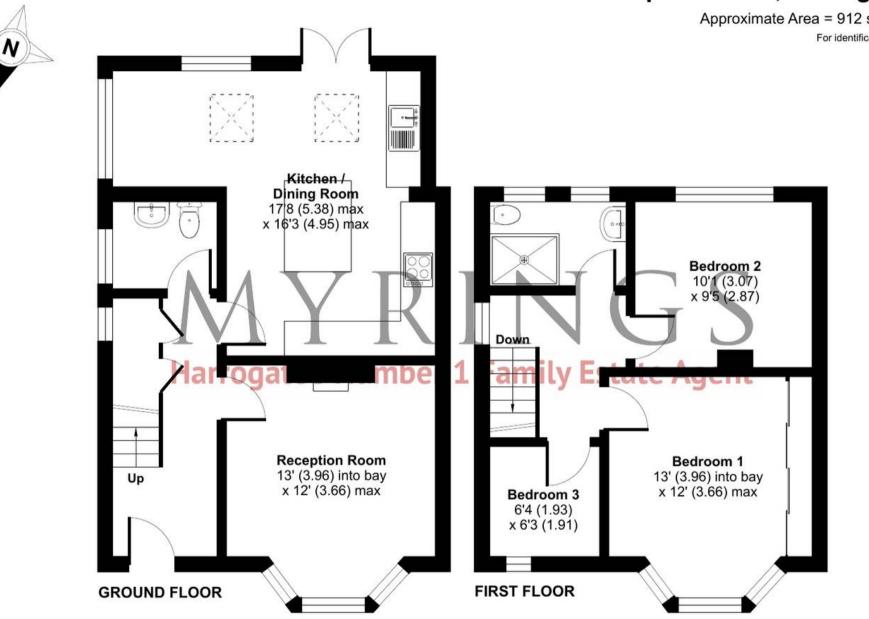

### Hill Top Crescent, Harrogate, HG1

Approximate Area = 912 sq ft / 84.7 sq m For identification only - Not to scale

Floor plan produced in accordance with RICS Property Measurement Standards incorporating International Property Measurement Standards (IPMS2 Residential). © ntchecom 2024. Produced for Myrings. REF: 1107409