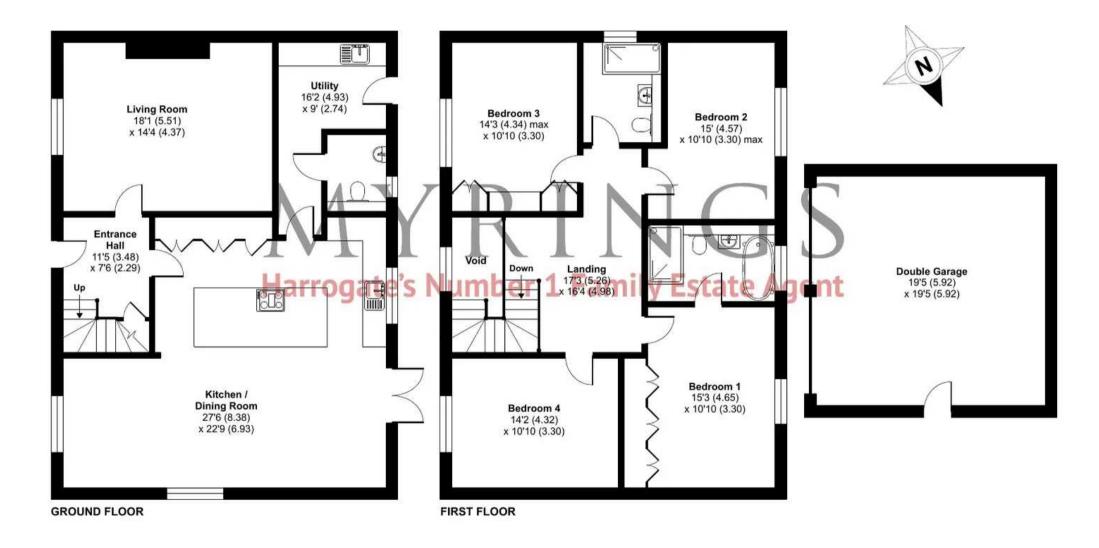

### Nostell, Abbey Road, Knaresborough, HG5

Approximate Area = 2429 sq ft / 225.6 sq m (includes garage and excludes void) For identification only - Not to scale

Floor plan produced in accordance with RICS Property Measurement Standards incorporating International Property Measurement Standards (IPMS2 Residential). © ntchecom 2024. Produced for Myrings. REF: 1132775