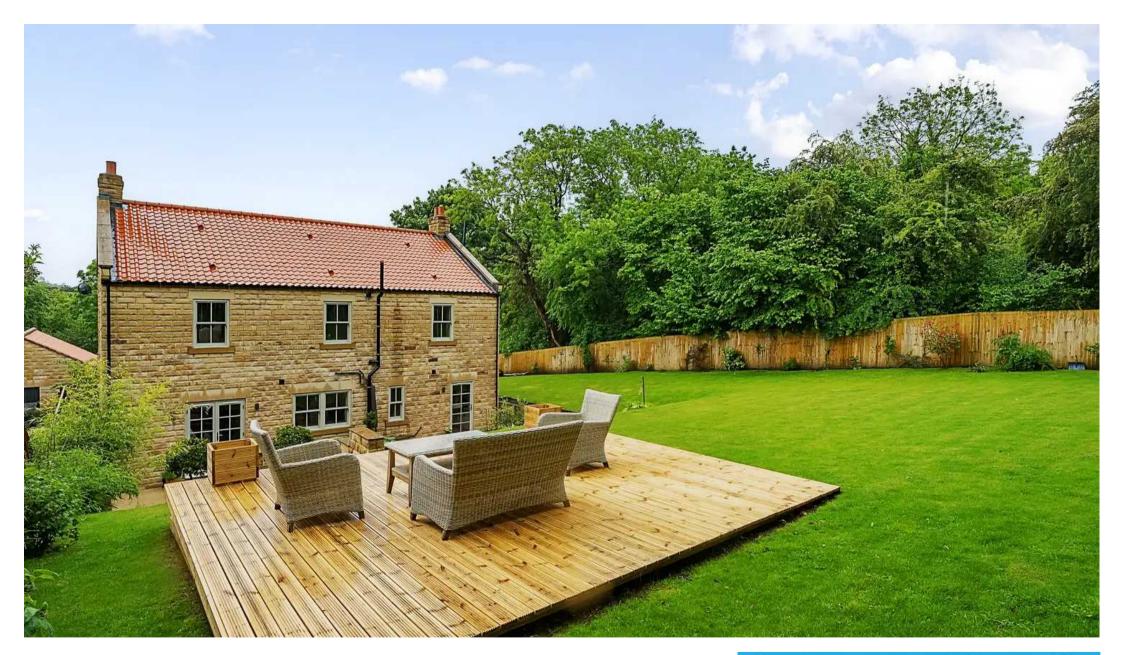

#### Nostell, Abbey Road

Knaresborough, Knaresborough

EXCLUSIVE GATED DEVELOPMENT - PRESTIGIOUS ADDRESS - HIGHLY ENERGY EFFICIENT HOME - 0.28 OF AN ACRE PLOT - WEST FACING GARDEN ADJOINING WOODLAND - DOUBLE GARAGE -PRIMARY SCHOOL 10 MINUTES WALK - SECONDARY SCHOOL 0.9 OF A MILE - TRAIN STATION 1.3 MILES -A1M 3.5 MILES

Council Tax band: G

Tenure: Freehold

- EXCLUSIVE GATED DEVELOPMENT
- PRESTIGIOUS ADDRESS
- HIGHLY ENERGY EFFICIENT HOME
- 0.28 ACRE PLOT
- WEST FACING GARDEN ADJOINING WOODLAND
- DOUBLE GARAGE
- PRIMARY SCHOOL 10 MINUTES WALK
- SECONDARY SCHOOL 0.9 OF A MILE
- TRAIN STATION 1.3 MILES
- A1M 3.5 MILES