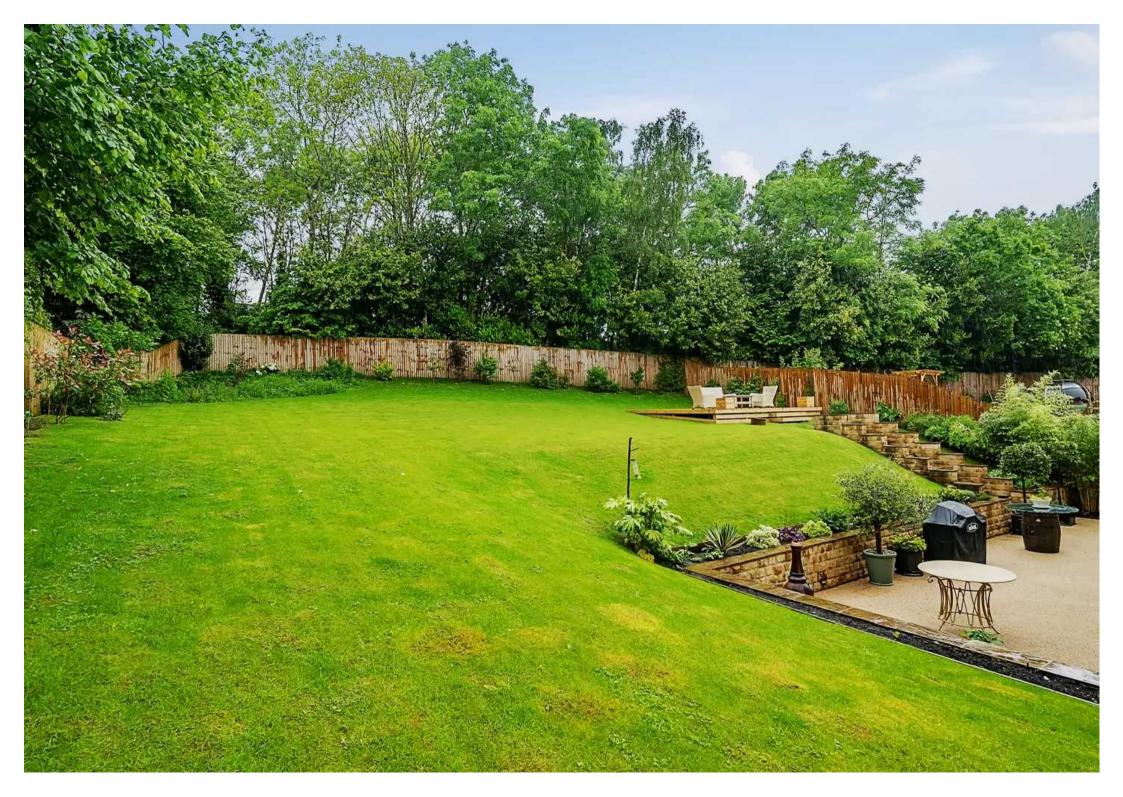

#### Nostell, Abbey Road

Knaresborough, Knaresborough

EXCLUSIVE GATED DEVELOPMENT - PRESTIGIOUS ADDRESS - HIGHLY ENERGY EFFICIENT HOME - 0.28 OF AN ACRE PLOT - WEST FACING GARDEN ADJOINING WOODLAND - DOUBLE GARAGE -PRIMARY SCHOOL 10 MINUTES WALK - SECONDARY SCHOOL 0.9 OF A MILE - TRAIN STATION 1.3 MILES -A1M 3.5 MILES

Council Tax band: G

Tenure: Freehold

- EXCLUSIVE GATED DEVELOPMENT
- PRESTIGIOUS ADDRESS
- HIGHLY ENERGY EFFICIENT HOME
- 0.28 ACRE PLOT
- WEST FACING GARDEN ADJOINING WOODLAND
- DOUBLE GARAGE
- PRIMARY SCHOOL 10 MINUTES WALK
- SECONDARY SCHOOL 0.9 OF A MILE
- TRAIN STATION 1.3 MILES
- A1M 3.5 MILES