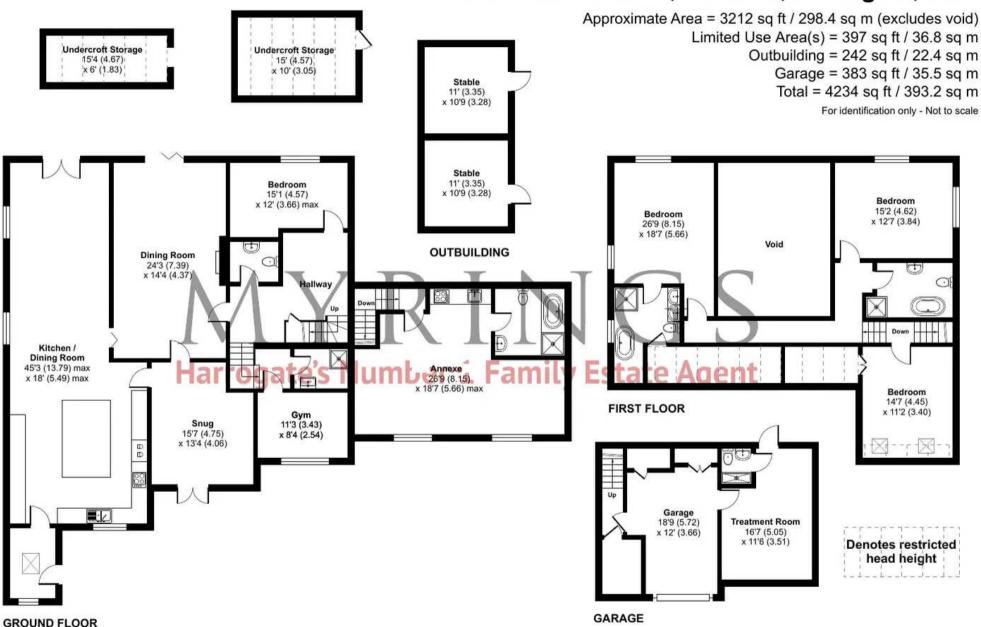

#### Padside Green Barn

Padside, Harrogate

Offered for sale with no onward chain, this simply stunning Barn conversion is located in a quaint hamlet within the Nidderdale AONB.

Packed with character and charm, the property boasts beautiful gardens and land totaling over 3 acres in size, stables and an annexe with planning for an external staircase making it a truly separate space ideal for dependent relatives or even a holiday let. This property is one truly not to be missed!

Council Tax band: G

Tenure: Freehold

- Chain-Free Sale: No onward chain for a hassle-free purchase
- Idyllic Setting: Located in a quaint hamlet within Nidderdale AONB
- Expansive Plot: Over 3 acres, including beautiful gardens and stables
- Versatile Annexe: Separate space with potential for relatives or holiday let
- Luxurious Features: Heated flooring, AGA, and original beams offer modern comfort with traditional charm