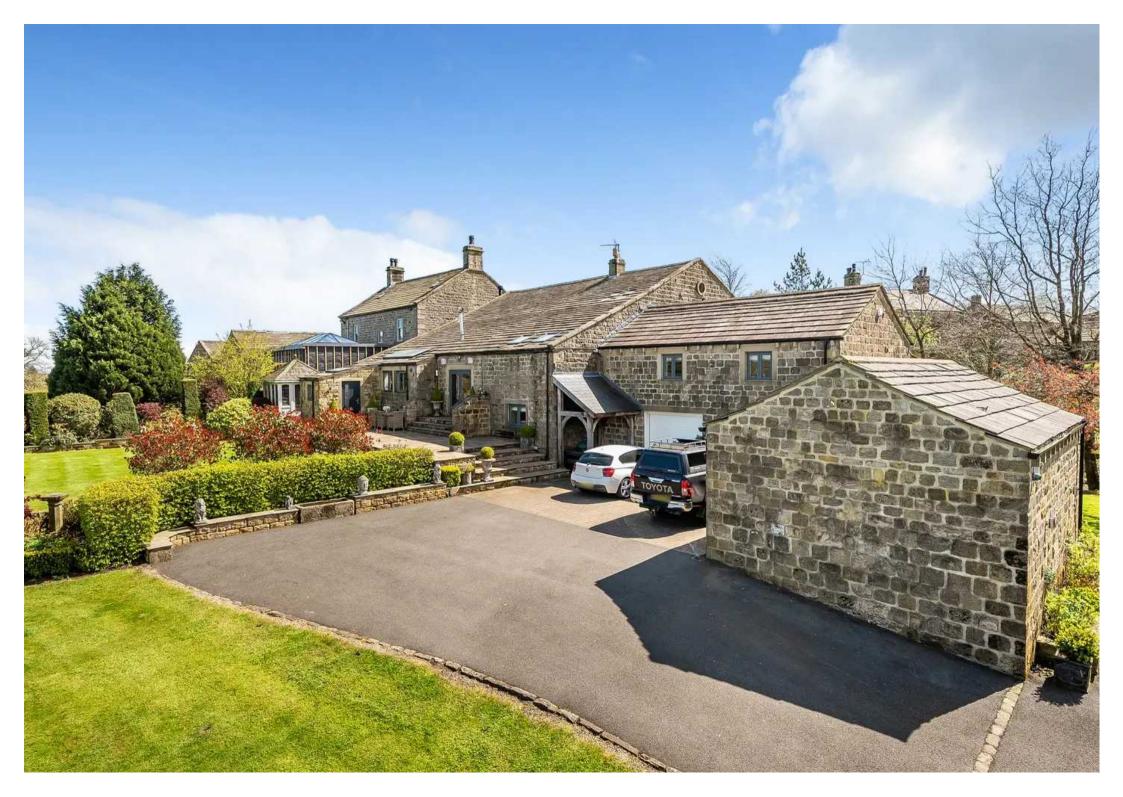

#### Padside Green Barn

Padside, Harrogate

Offered for sale with no onward chain, this simply stunning Barn conversion is located in a quaint hamlet within the Nidderdale AONB.

Packed with character and charm, the property boasts beautiful gardens and land totaling over 3 acres in size, stables and an annexe with planning for an external staircase making it a truly separate space ideal for dependent relatives or even a holiday let. This property is one truly not to be missed!

Council Tax band: G

Tenure: Freehold

- Chain-Free Sale: No onward chain for a hassle-free purchase
- Idyllic Setting: Located in a quaint hamlet within Nidderdale AONB
- Expansive Plot: Over 3 acres, including beautiful gardens and stables
- Versatile Annexe: Separate space with potential for relatives or holiday let
- Luxurious Features: Heated flooring, AGA, and original beams offer modern comfort with traditional charm