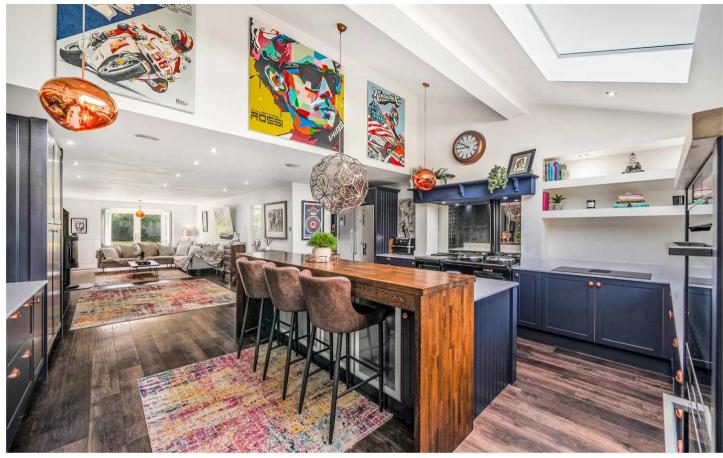

#### Padside Green Barn

Padside, Harrogate

Offered for sale with no onward chain, this simply stunning Barn conversion is located in a quaint hamlet within the Nidderdale AONB.

Packed with character and charm, the property boasts beautiful gardens and land totaling over 3 acres in size, stables and an annexe with planning for an external staircase making it a truly separate space ideal for dependent relatives or even a holiday let. This property is one truly not to be missed!

Council Tax band: G

Tenure: Freehold

- Chain-Free Sale: No onward chain for a hassle-free purchase
- Idyllic Setting: Located in a quaint hamlet within Nidderdale AONB
- Expansive Plot: Over 3 acres, including beautiful gardens and stables
- Versatile Annexe: Separate space with potential for relatives or holiday let
- Luxurious Features: Heated flooring, AGA, and original beams offer modern comfort with traditional charm