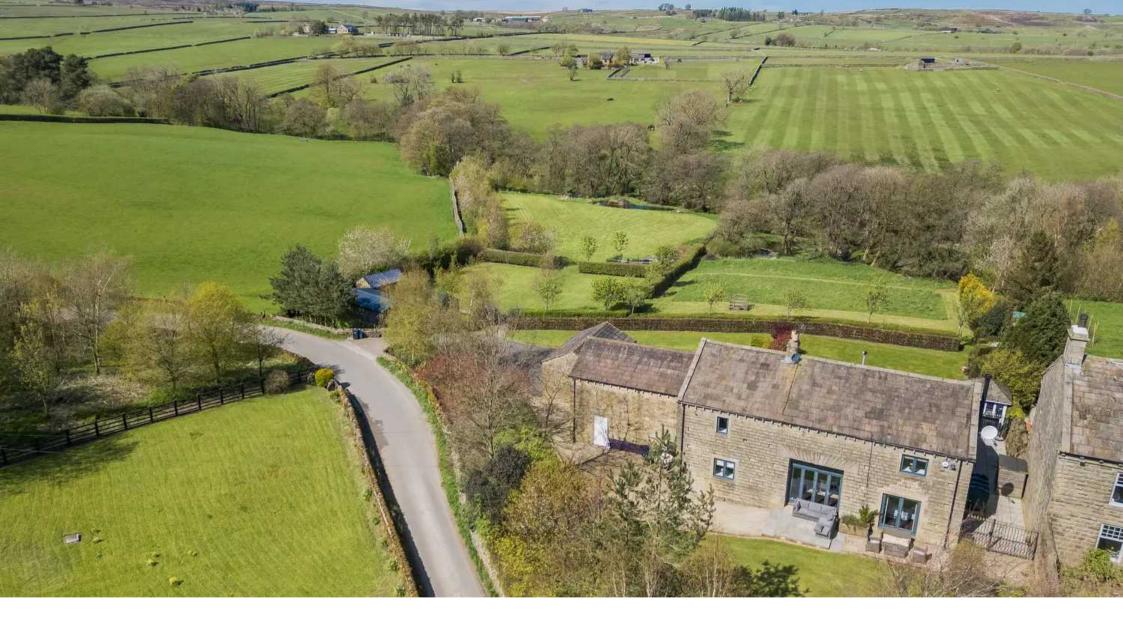

#### Padside Green Barn

Padside, Harrogate

Offered for sale with no onward chain, this simply stunning Barn conversion is located in a quaint hamlet within the Nidderdale AONB.

Packed with character and charm, the property boasts beautiful gardens and land totaling over 3 acres in size, stables and an annexe with planning for an external staircase making it a truly separate space ideal for dependent relatives or even a holiday let. This property is one truly not to be missed!

Council Tax band: G

Tenure: Freehold

- Chain-Free Sale: No onward chain for a hassle-free purchase
- Idyllic Setting: Located in a quaint hamlet within Nidderdale AONB
- Expansive Plot: Over 3 acres, including beautiful gardens and stables
- Versatile Annexe: Separate space with potential for relatives or holiday let
- Luxurious Features: Heated flooring, AGA, and original beams offer modern comfort with traditional charm

### Padside Green Barn, Padside, Harrogate, HG3