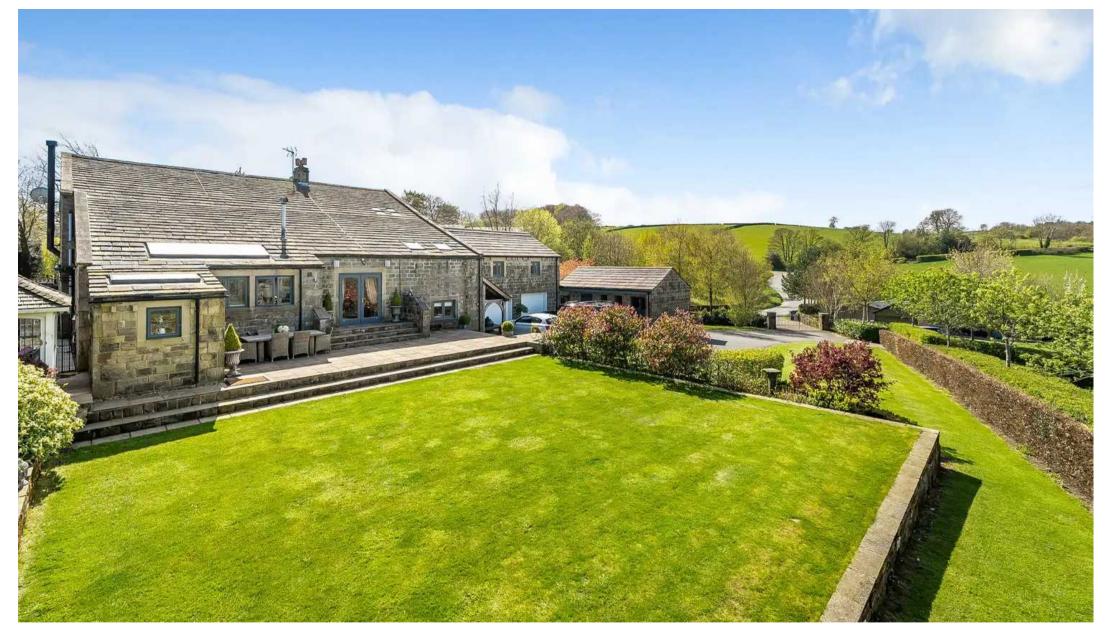

#### Padside Green Barn

Padside, Harrogate

Offered for sale with no onward chain, this simply stunning Barn conversion is located in a quaint hamlet within the Nidderdale AONB.

Packed with character and charm, the property boasts beautiful gardens and land totaling over 3 acres in size, stables and an annexe with planning for an external staircase making it a truly separate space ideal for dependent relatives or even a holiday let. This property is one truly not to be missed!

Council Tax band: G

Tenure: Freehold

- Chain-Free Sale: No onward chain for a hassle-free purchase
- Idyllic Setting: Located in a quaint hamlet within Nidderdale AONB
- Expansive Plot: Over 3 acres, including beautiful gardens and stables
- Versatile Annexe: Separate space with potential for relatives or holiday let
- Luxurious Features: Heated flooring, AGA, and original beams offer modern comfort with traditional charm