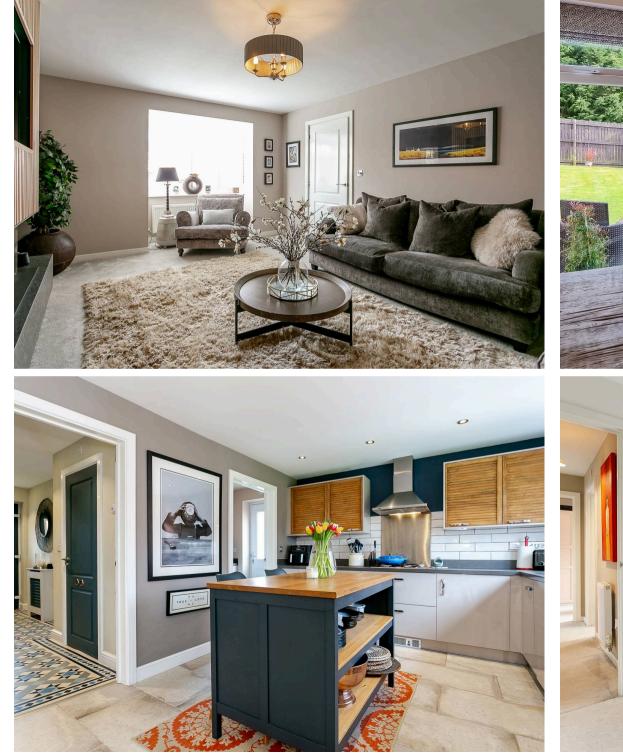

#### Harrogate, Harrogate

A tastefully appointed 4 bedroom bay fronted detached house with a spacious living kitchen and doors to the rear gardens, standing in generous sized private lawned gardens overlooking open countryside located on a desirable development of exclusive homes close to open countryside, reputable schools, shops and a regular bus network into the town centre. Council Tax band: F

**Tenure: Freehold** 

- TASTEFUL INTERIORS
- SPACIOUS LIVING KITCHEN WITH DOUBLE DOORS TO GARDENS
- GOOD SIZED PRIVATE REAR LAWNED GARDENS & PATIOS
- OPEN COUNTRYSIDE VIEWS
- EXTENSIVE BLOCK SET SIDE DRIVEWAY & GARAGING
- STUDY & UTILITY