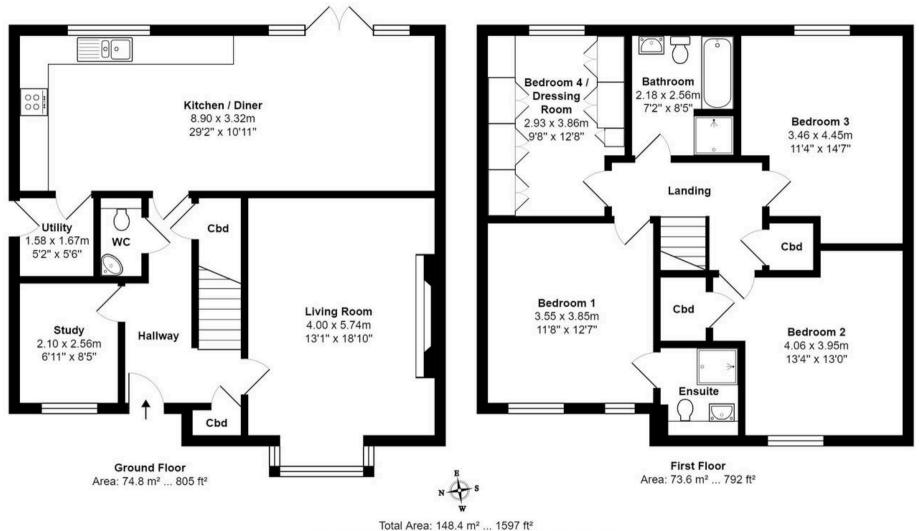

#### Harrogate, Harrogate

A tastefully appointed 4 bedroom bay fronted detached house with a spacious living kitchen and doors to the rear gardens, standing in generous sized private lawned gardens overlooking open countryside located on a desirable development of exclusive homes close to open countryside, reputable schools, shops and a regular bus network into the town centre. Council Tax band: F

**Tenure: Freehold** 

- TASTEFUL INTERIORS
- SPACIOUS LIVING KITCHEN WITH DOUBLE DOORS TO GARDENS
- GOOD SIZED PRIVATE REAR LAWNED GARDENS & PATIOS
- OPEN COUNTRYSIDE VIEWS
- EXTENSIVE BLOCK SET SIDE DRIVEWAY & GARAGING
- STUDY & UTILITY

# MYRINGS

All measurements are approximate and for display purposes only.