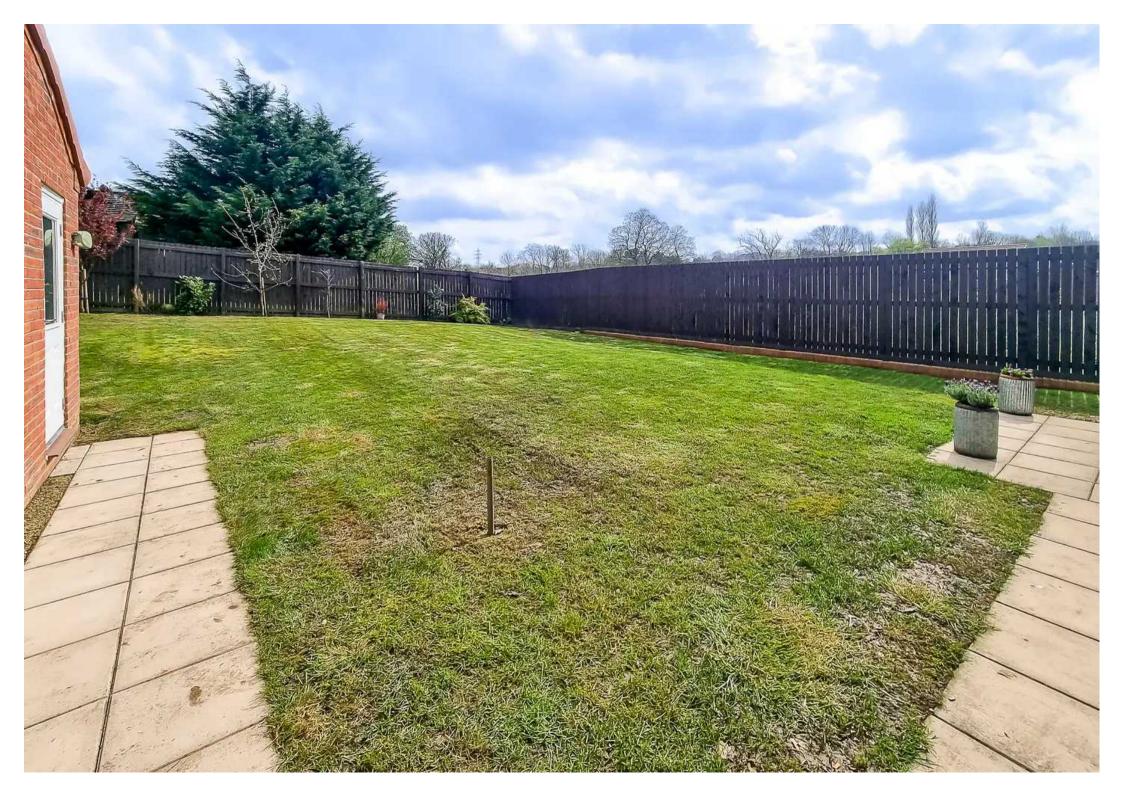

## 30 Malham Drive

Harrogate, Harrogate

A tastefully appointed 4 bedroom bay fronted detached house with a spacious living kitchen and doors to the rear gardens, standing in generous sized private lawned gardens overlooking open countryside located on a desirable development of exclusive homes close to open countryside, reputable schools, shops and a regular bus network into the town centre. Council Tax band: F

Tenure: Freehold

- TASTEFUL INTERIORS
- SPACIOUS LIVING KITCHEN WITH DOUBLE DOORS TO GARDENS
- GOOD SIZED PRIVATE REAR LAWNED GARDENS & PATIOS
- OPEN COUNTRYSIDE VIEWS
- EXTENSIVE BLOCK SET SIDE DRIVEWAY & GARAGING
- STUDY & UTILITY