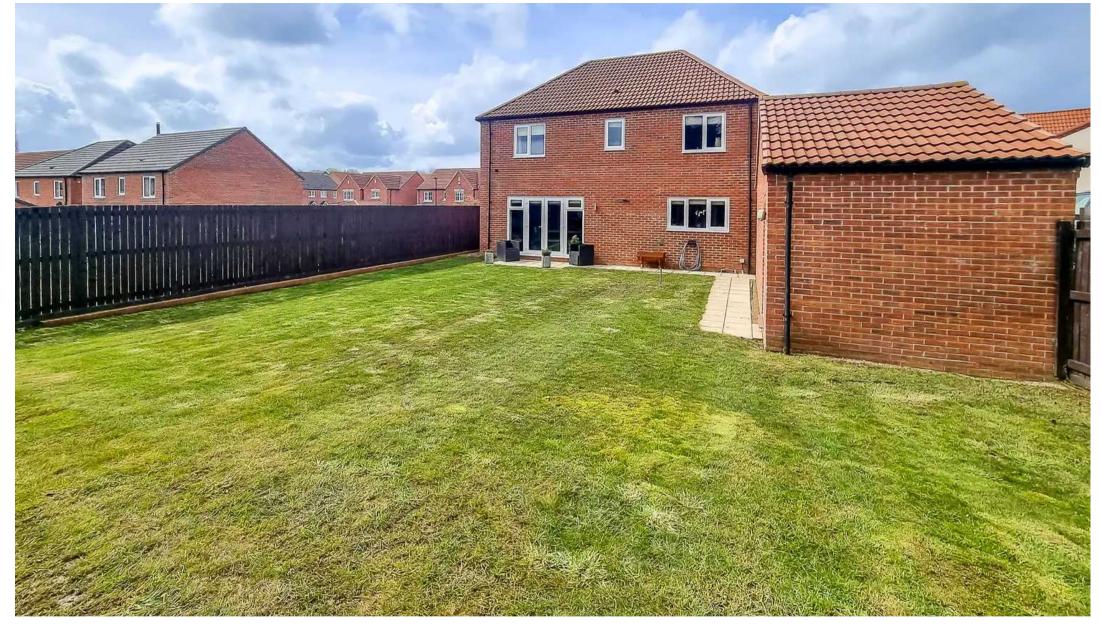

## 30 Malham Drive

Harrogate, Harrogate

A tastefully appointed 4 bedroom bay fronted detached house with a spacious living kitchen and doors to the rear gardens, standing in generous sized private lawned gardens overlooking open countryside located on a desirable development of exclusive homes close to open countryside, reputable schools, shops and a regular bus network into the town centre. Council Tax band: F

Tenure: Freehold

- TASTEFUL INTERIORS
- SPACIOUS LIVING KITCHEN WITH DOUBLE DOORS TO GARDENS
- GOOD SIZED PRIVATE REAR LAWNED GARDENS & PATIOS
- OPEN COUNTRYSIDE VIEWS
- EXTENSIVE BLOCK SET SIDE DRIVEWAY & GARAGING
- STUDY & UTILITY