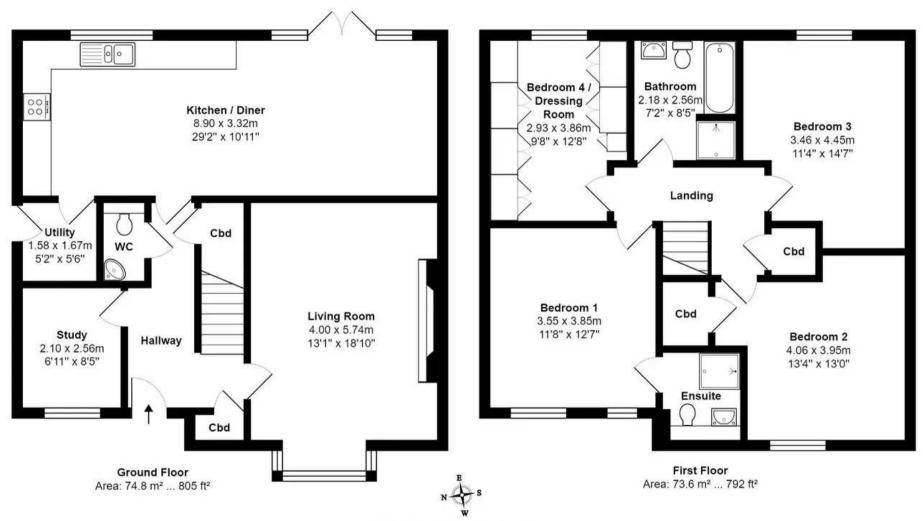

MYRINGS

Total Area: 148.4 m² ... 1597 ft²
All measurements are approximate and for display purposes only.