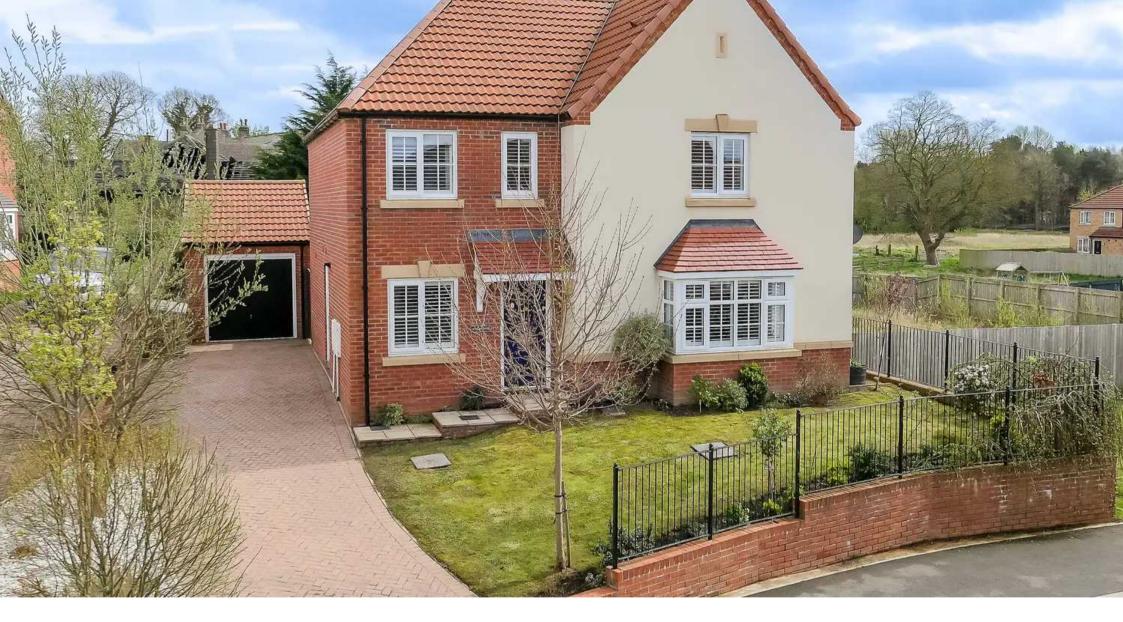

## 30 Malham Drive

Harrogate, Harrogate

A tastefully appointed 4 bedroom bay fronted detached house with a spacious living kitchen and doors to the rear gardens, standing in generous sized private lawned gardens overlooking open countryside located on a desirable development of exclusive homes close to open countryside, reputable schools, shops and a regular bus network into the town centre. Council Tax band: F

Tenure: Freehold

- TASTEFUL INTERIORS
- SPACIOUS LIVING KITCHEN WITH DOUBLE DOORS TO GARDENS
- GOOD SIZED PRIVATE REAR LAWNED GARDENS & PATIOS
- OPEN COUNTRYSIDE VIEWS
- EXTENSIVE BLOCK SET SIDE DRIVEWAY & GARAGING
- STUDY & UTILITY