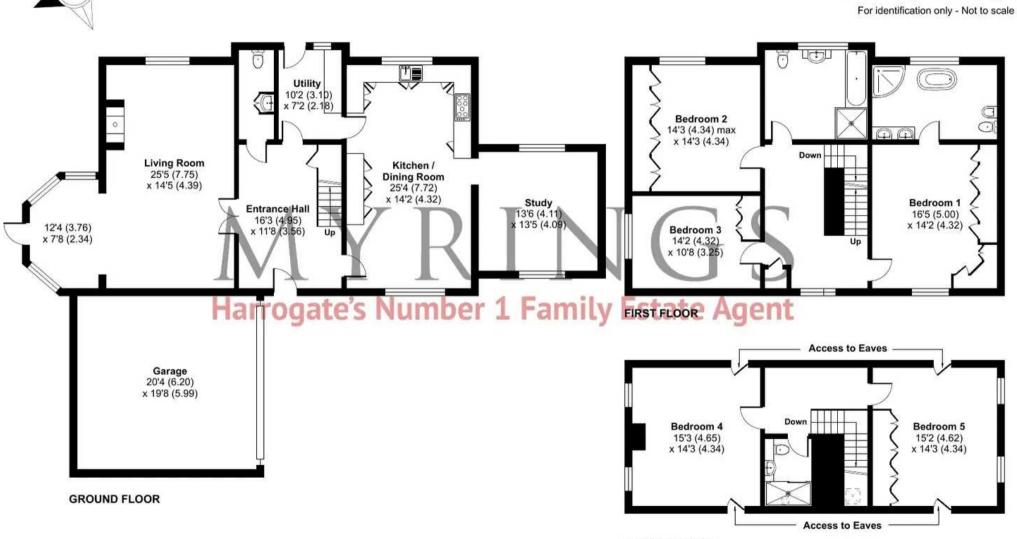

## Marton Cum Grafton, York, YO51

Approximate Area = 3070 sq ft / 285.2 sq m Garage = 400 sq ft / 37.1 sq m Total = 3470 sq ft / 322.3 sq m