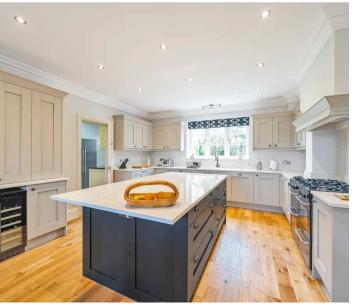

## Hambleton House, 7 The Croft

, Marton Cum Grafton

HIGHLY DESIRABLE VILLAGE - 5 DOUBLE BEDROOMS
3 BATHROOMS - OVER 3,000 SQ FT - OPEN
COUNTRYSIDE VIEWS - PARKING FOR MULTIPLE
VEHICLES - DOUBLE GARAGE - A1M 6 MINUTES
DRIVE - VILLAGE SCHOOL 10 MINUTES WALK VILLAGE PUB 7 MINUTES WALK - VILLAGE SHOP 8
MINUTES WALK

Tenure: Freehold

Council Tax band: G

- HIGHLY DESIRABLE VILLAGE
- 5 DOUBLE BEDROOMS 3 BATHROOMS
- OVER 3,000 SQ FT
- OPEN COUNTRYSIDE VIEWS
- PARKING FOR MULTIPLE VEHICLES
- DOUBLE GARAGE
- A1M 6 MINUTES DRIVE
- VILLAGE SCHOOL 10 MINUTES WALK
- VILLAGE PUB 7 MINUTES WALK
- VILLAGE SHOP 8 MINUTES WALK