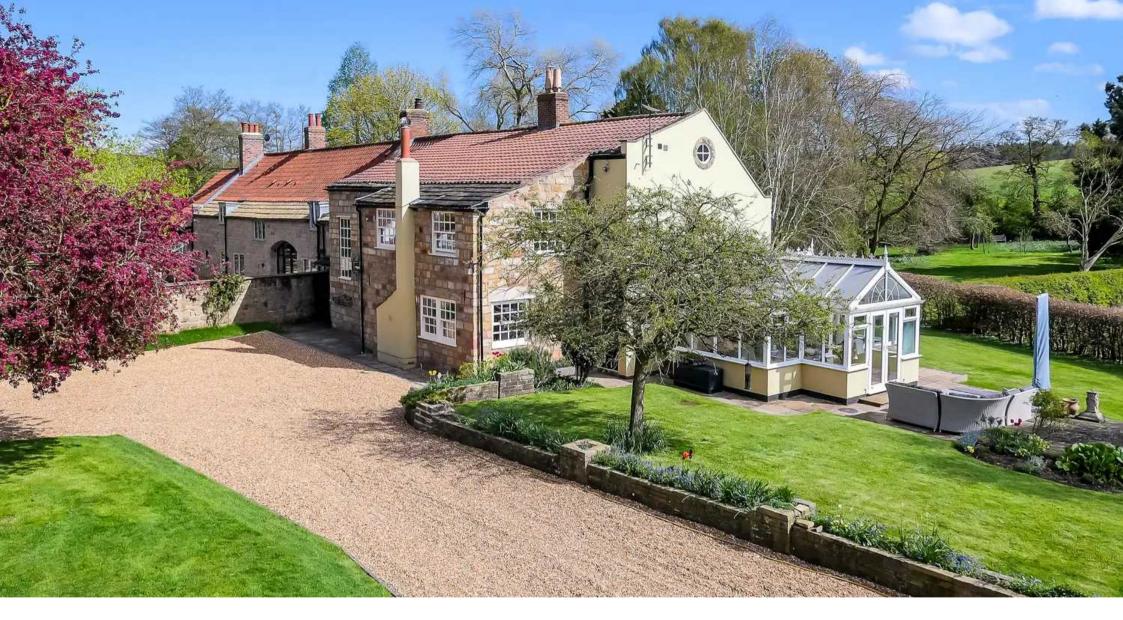

## Old Preston, Market Flat Lane, Lingerfield, Knaresborough

Guide Price £1,100,000

Knaresborough

MYRINGS Harrogate's Family Estate Agent

## Old Preston, Market Flat Lane

Lingerfield, Knaresborough

5 BEDROOMS 3 BATHROOMS - STUNNING COUNTRYSIDE VIEWS - LARGE GARDEN (0.7 OF AN ACRE PLOT) - SOLAR PANELS - PARKING FOR MULTIPLE VEHICLES - DOUBLE GARAGE - VILLAGE PRIMARY SCHOOL 3 MINUTES DRIVE - VILLAGE PUB 5 MINUTES DRIVE - TRAIN STATION 7 MINUTES DRIVE Council Tax band: G

Tenure: Freehold

- 5 BEDROOMS 3 BATHROOMS
- STUNNING COUNTRYSIDE VIEWS
- LARGE GARDEN
- SOLAR PANELS
- PARKING FOR MULTIPLE VEHICLES
- DOUBLE GARAGE
- TRAIN STATION 7 MINUTES DRIVE
- VILLAGE PRIMARY SCHOOL 3 MINUTES DRIVE
- VILLAGE PUB 5 MINUTES DRIVE