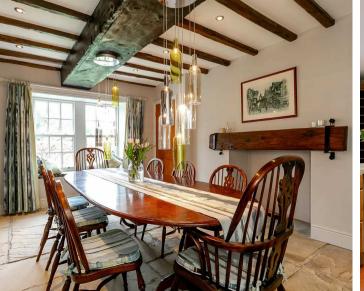

## Old Preston, Market Flat Lane

Lingerfield, Knaresborough

5 BEDROOMS 3 BATHROOMS - STUNNING COUNTRYSIDE VIEWS - LARGE GARDEN (0.7 OF AN ACRE PLOT) - SOLAR PANELS - PARKING FOR MULTIPLE VEHICLES - DOUBLE GARAGE - VILLAGE PRIMARY SCHOOL 3 MINUTES DRIVE - VILLAGE PUB 5 MINUTES DRIVE - TRAIN STATION 7 MINUTES DRIVE Council Tax band: G

Tenure: Freehold

- 5 BEDROOMS 3 BATHROOMS
- STUNNING COUNTRYSIDE VIEWS
- LARGE GARDEN
- SOLAR PANELS
- PARKING FOR MULTIPLE VEHICLES
- DOUBLE GARAGE
- TRAIN STATION 7 MINUTES DRIVE
- VILLAGE PRIMARY SCHOOL 3 MINUTES DRIVE
- VILLAGE PUB 5 MINUTES DRIVE