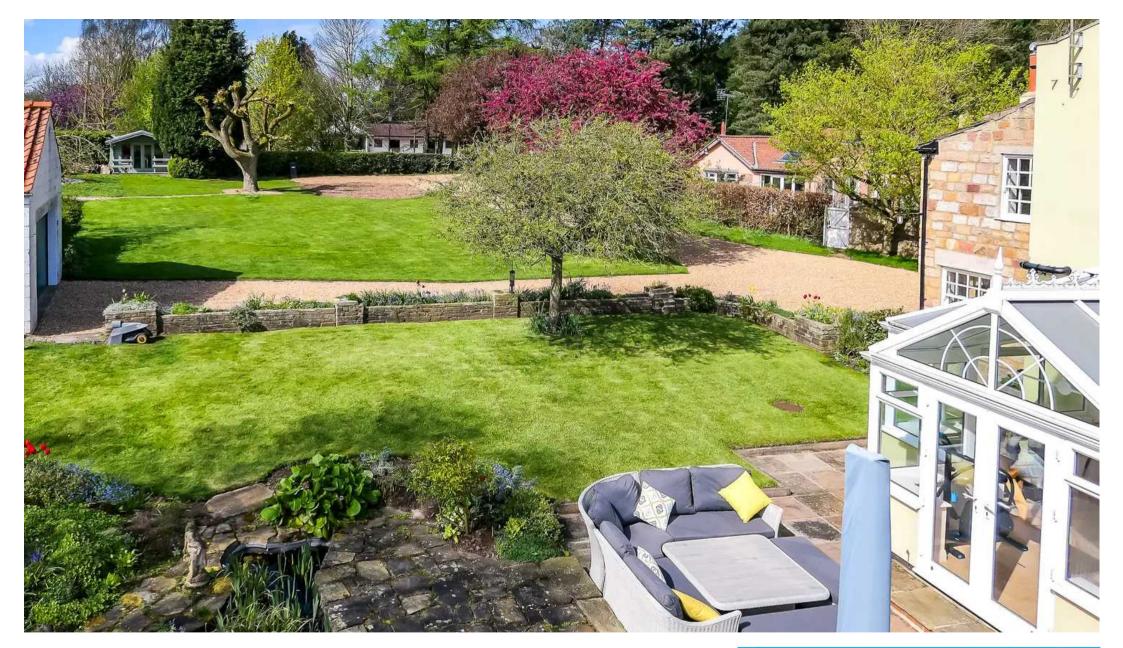

## Old Preston, Market Flat Lane

Lingerfield, Knaresborough

5 BEDROOMS 3 BATHROOMS - STUNNING COUNTRYSIDE VIEWS - LARGE GARDEN (0.7 OF AN ACRE PLOT) - SOLAR PANELS - PARKING FOR MULTIPLE VEHICLES - DOUBLE GARAGE - VILLAGE PRIMARY SCHOOL 3 MINUTES DRIVE - VILLAGE PUB 5 MINUTES DRIVE - TRAIN STATION 7 MINUTES DRIVE Council Tax band: G

Tenure: Freehold

- 5 BEDROOMS 3 BATHROOMS
- STUNNING COUNTRYSIDE VIEWS
- LARGE GARDEN
- SOLAR PANELS
- PARKING FOR MULTIPLE VEHICLES
- DOUBLE GARAGE
- TRAIN STATION 7 MINUTES DRIVE
- VILLAGE PRIMARY SCHOOL 3 MINUTES DRIVE
- VILLAGE PUB 5 MINUTES DRIVE