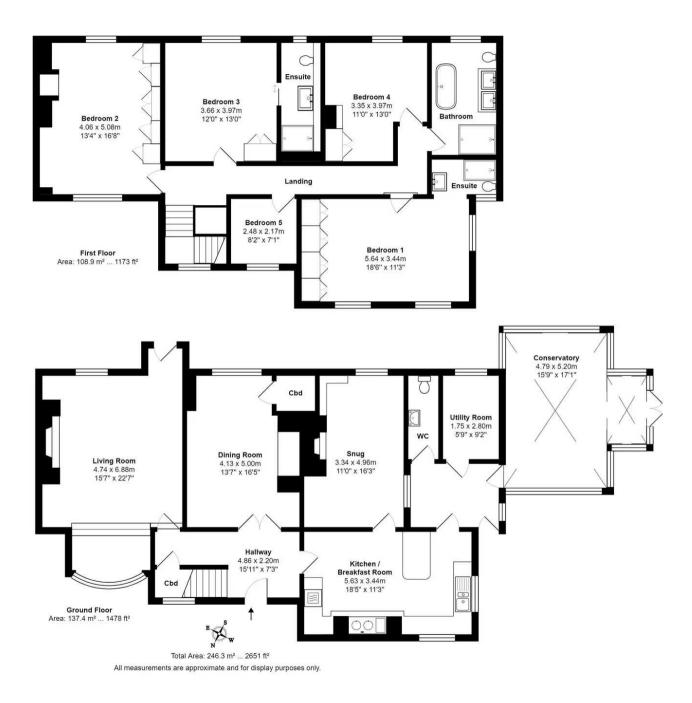

## Old Preston, Market Flat Lane

Lingerfield, Knaresborough

5 BEDROOMS 3 BATHROOMS - STUNNING COUNTRYSIDE VIEWS - LARGE GARDEN (0.7 OF AN ACRE PLOT) - SOLAR PANELS - PARKING FOR MULTIPLE VEHICLES - DOUBLE GARAGE - VILLAGE PRIMARY SCHOOL 3 MINUTES DRIVE - VILLAGE PUB 5 MINUTES DRIVE - TRAIN STATION 7 MINUTES DRIVE Council Tax band: G

Tenure: Freehold

- 5 BEDROOMS 3 BATHROOMS
- STUNNING COUNTRYSIDE VIEWS
- LARGE GARDEN
- SOLAR PANELS
- PARKING FOR MULTIPLE VEHICLES
- DOUBLE GARAGE
- TRAIN STATION 7 MINUTES DRIVE
- VILLAGE PRIMARY SCHOOL 3 MINUTES DRIVE
- VILLAGE PUB 5 MINUTES DRIVE