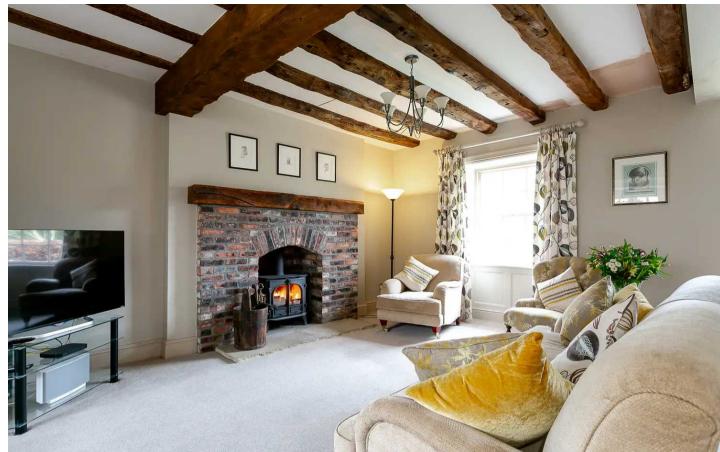

## Old Preston, Market Flat Lane

Lingerfield, Knaresborough

5 BEDROOMS 3 BATHROOMS - STUNNING COUNTRYSIDE VIEWS - LARGE GARDEN (0.7 OF AN ACRE PLOT) - SOLAR PANELS - PARKING FOR MULTIPLE VEHICLES - DOUBLE GARAGE - VILLAGE PRIMARY SCHOOL 3 MINUTES DRIVE - VILLAGE PUB 5 MINUTES DRIVE - TRAIN STATION 7 MINUTES DRIVE Council Tax band: G

Tenure: Freehold

- 5 BEDROOMS 3 BATHROOMS
- STUNNING COUNTRYSIDE VIEWS
- LARGE GARDEN
- SOLAR PANELS
- PARKING FOR MULTIPLE VEHICLES
- DOUBLE GARAGE
- TRAIN STATION 7 MINUTES DRIVE
- VILLAGE PRIMARY SCHOOL 3 MINUTES DRIVE
- VILLAGE PUB 5 MINUTES DRIVE