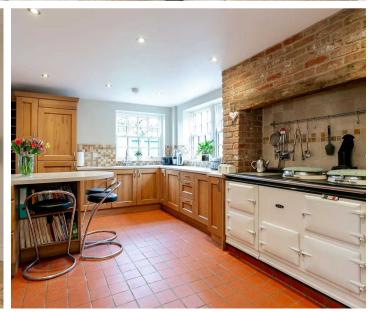

## Old Preston, Market Flat Lane

Lingerfield, Knaresborough

5 BEDROOMS 3 BATHROOMS - STUNNING COUNTRYSIDE VIEWS - LARGE GARDEN (0.7 OF AN ACRE PLOT) - SOLAR PANELS - PARKING FOR MULTIPLE VEHICLES - DOUBLE GARAGE - VILLAGE PRIMARY SCHOOL 3 MINUTES DRIVE - VILLAGE PUB 5 MINUTES DRIVE - TRAIN STATION 7 MINUTES DRIVE Council Tax band: G

Tenure: Freehold

- 5 BEDROOMS 3 BATHROOMS
- STUNNING COUNTRYSIDE VIEWS
- LARGE GARDEN
- SOLAR PANELS
- PARKING FOR MULTIPLE VEHICLES
- DOUBLE GARAGE
- TRAIN STATION 7 MINUTES DRIVE
- VILLAGE PRIMARY SCHOOL 3 MINUTES DRIVE
- VILLAGE PUB 5 MINUTES DRIVE