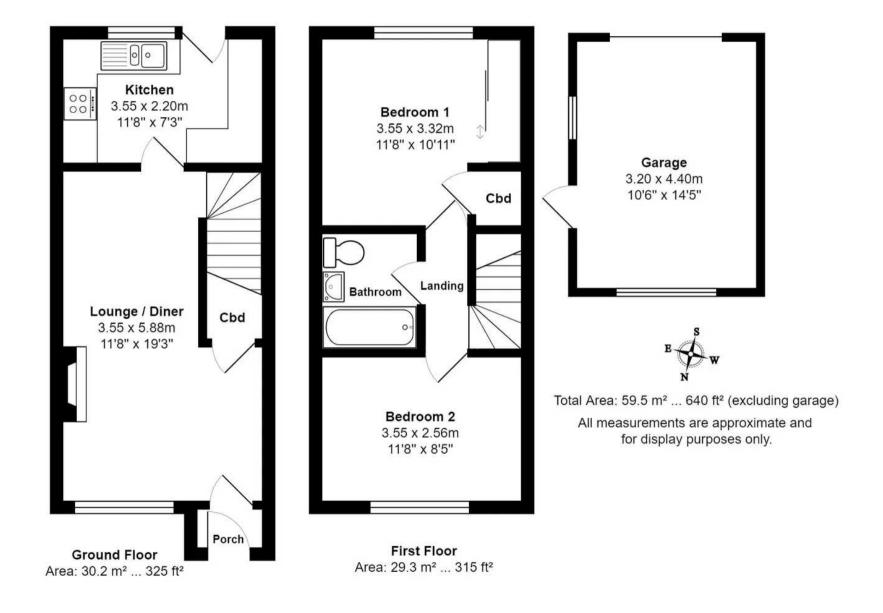

## 55 Lincoln Grove

Harrogate, Harrogate

A well presented 2 bedroom mid town house situated in a quiet cul-de-sac close to shops, reputable schools and a park standing in good sized lawned gardens enjoying open leafy views and with the advantage of a single garage.

Council Tax band: B

Tenure: Freehold

- TWO BEDROOMS
- LAWNED GARDENS TO THE FRONT AND REAR
- SINGLE GARAGE
- POPULAR RESIDENTIAL AREA CLOSE TO SHOPS, SCHOOLS & PARK
- NO CHAIN
- OPEN LEAFY VIEWS

MYRINGS