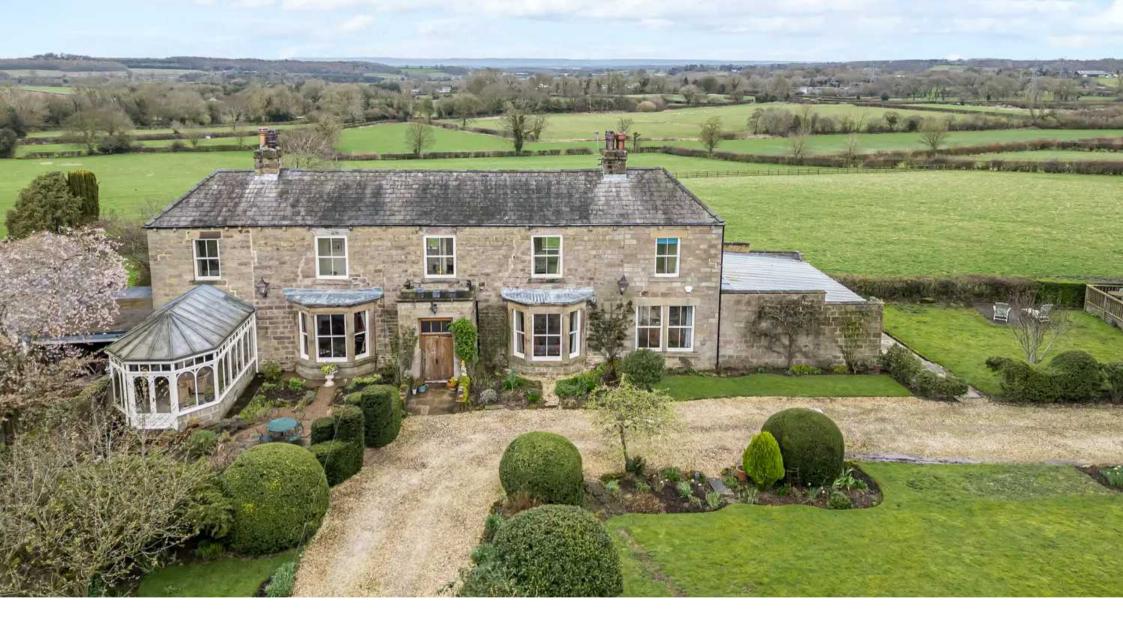

Langton Lodge, St Johns Road, Main Street Knaresborough

Guide Price **£1,350,000** 

Harrogate's Family Estate Agent

## Langton Lodge, St Johns Road

Main Street, Knaresborough

MAGNIFICENT COUNTRYSIDE VIEWS - HIGHLY
DESIRABLE VILLAGE LOCATION - VILLAGE PRIMARY
SCHOOL 3 MINUTES DRIVE - EXCELLENT VILLAGE
PUB 4 MINUTES WALK - 0.6 ACRE PLOT - OVER
3,000 SQ FT OF ACCOMMODATION - POTENTIAL TO
EXTEND - EXTENSIVE SOUTH FACING GARDENS
Council Tax band: H

- MAGNIFICENT COUNTRYSIDE VIEWS
- HIGHLY DESIRABLE VILLAGE LOCATION
- VILLAGE PRIMARY SCHOOL 3 MINUTES DRIVE
- EXCELLENT VILLAGE PUB 4 MINUTES WALK
- 0.6 ACRE PLOT
- OVER 3,000 SQ FT OF ACCOMMODATION
- POTENTIAL TO EXTEND
- EXTENSIVE SOUTH FACING GARDENS