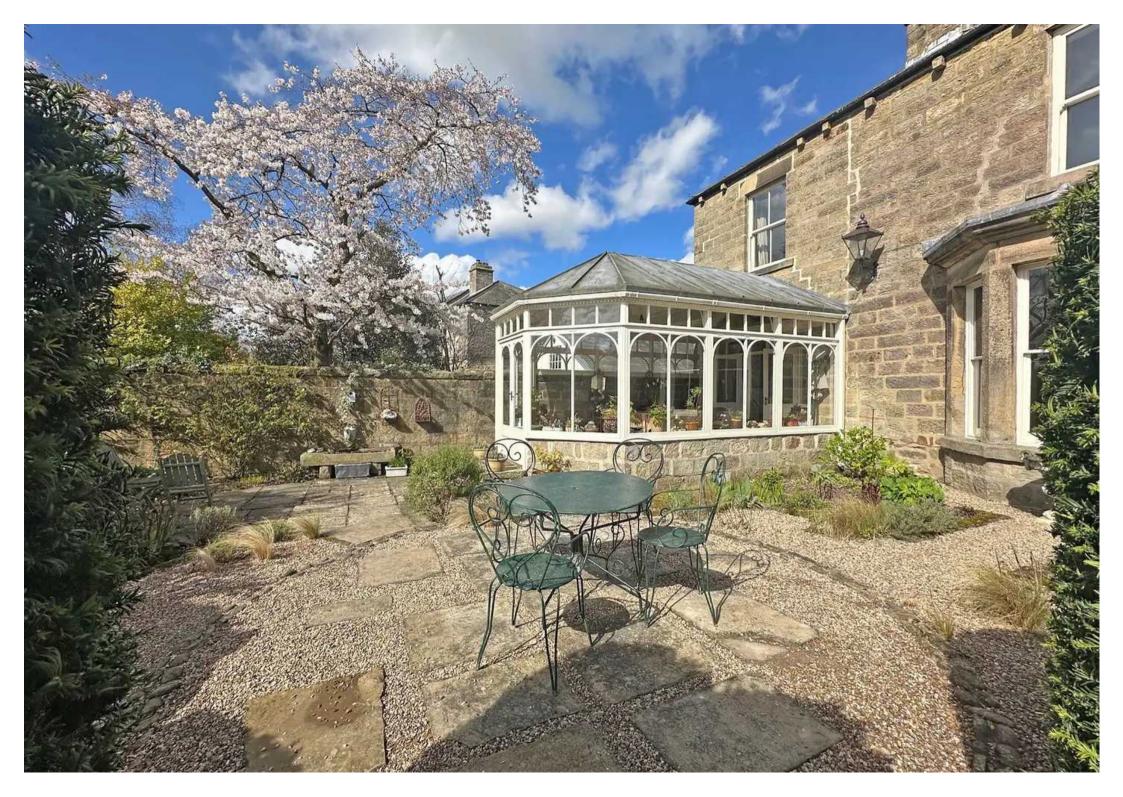

## Langton Lodge, St Johns Road

Main Street, Knaresborough

MAGNIFICENT COUNTRYSIDE VIEWS - HIGHLY
DESIRABLE VILLAGE LOCATION - VILLAGE PRIMARY
SCHOOL 3 MINUTES DRIVE - EXCELLENT VILLAGE
PUB 4 MINUTES WALK - 0.6 ACRE PLOT - OVER
3,000 SQ FT OF ACCOMMODATION - POTENTIAL TO
EXTEND - EXTENSIVE SOUTH FACING GARDENS
Council Tax band: H

- MAGNIFICENT COUNTRYSIDE VIEWS
- HIGHLY DESIRABLE VILLAGE LOCATION
- VILLAGE PRIMARY SCHOOL 3 MINUTES DRIVE
- EXCELLENT VILLAGE PUB 4 MINUTES WALK
- 0.6 ACRE PLOT
- OVER 3,000 SQ FT OF ACCOMMODATION
- POTENTIAL TO EXTEND
- EXTENSIVE SOUTH FACING GARDENS