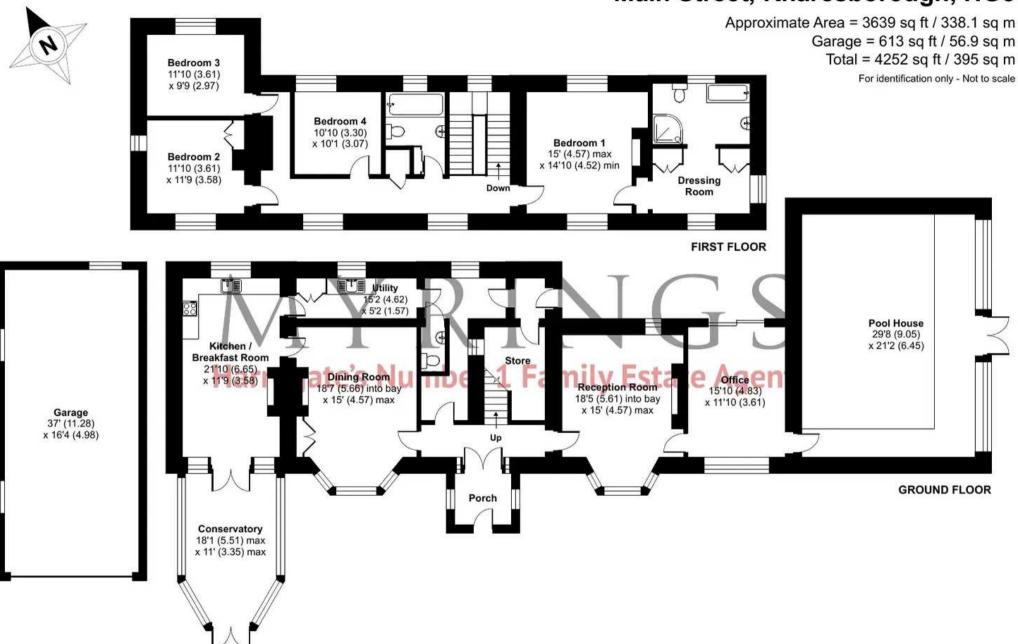

## Main Street, Knaresborough, HG5

Floor plan produced in accordance with RICS Property Measurement Standards incorporating International Property Measurement Standards (IPMS2 Residential). © ntchecom 2023. Produced for Myrings. REF: 1092645