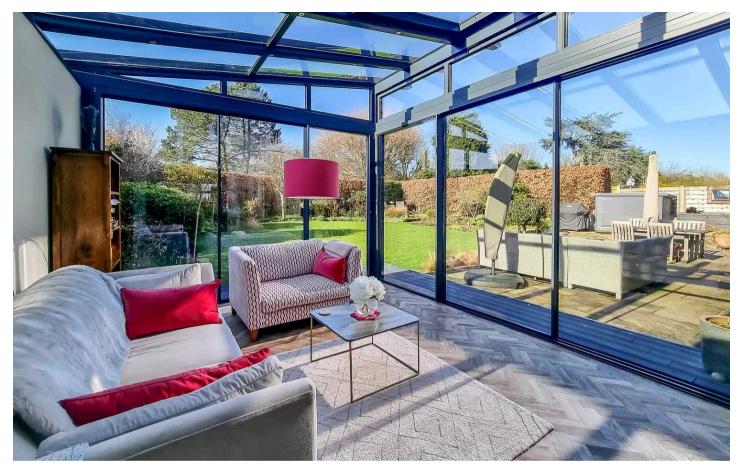

## 26 Firs Drive

Harrogate, Harrogate

HIGHLY DESIRABLE LOCATION - SOUTH WEST
FACING GARDEN - OVER 3,000 SQ FT - 6
BEDROOMS 3 BATHROOMS - FLEXIBLE LIVING SPACE
- CLOSE TO SCHOOLS - CLOSE TO TRAIN STATION
Council Tax band: G

Tenure: Freehold

- SOUTH WEST FACING GARDEN
- HIGHLY DESIRABLE LOCATION
- OVER 3,000 SQ FT
- 6 BEDROOMS 3 BATHROOMS
- FLEXIBLE LIVING SPACE
- CLOSE TO SCHOOLS
- CLOSE TO TRAIN STATION

MYRINGS

Second Floor Area: 39.8 m² ... 428 ft²