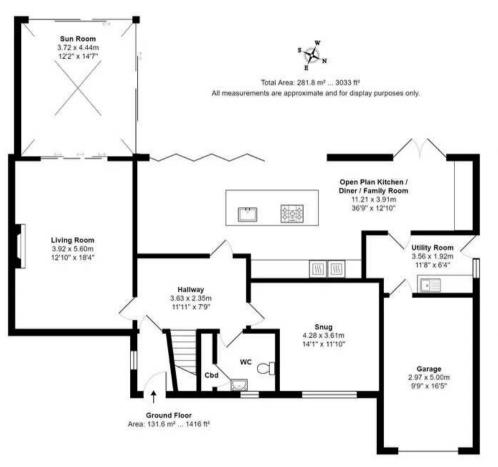

## 26 Firs Drive

Harrogate, Harrogate

HIGHLY DESIRABLE LOCATION - SOUTH WEST
FACING GARDEN - OVER 3,000 SQ FT - 6
BEDROOMS 3 BATHROOMS - FLEXIBLE LIVING SPACE
- CLOSE TO SCHOOLS - CLOSE TO TRAIN STATION
Council Tax band: G

Tenure: Freehold

- SOUTH WEST FACING GARDEN
- HIGHLY DESIRABLE LOCATION
- OVER 3,000 SQ FT
- 6 BEDROOMS 3 BATHROOMS
- FLEXIBLE LIVING SPACE
- CLOSE TO SCHOOLS
- CLOSE TO TRAIN STATION

MYRINGS

Second Floor Area: 39.8 m² ... 428 ft²