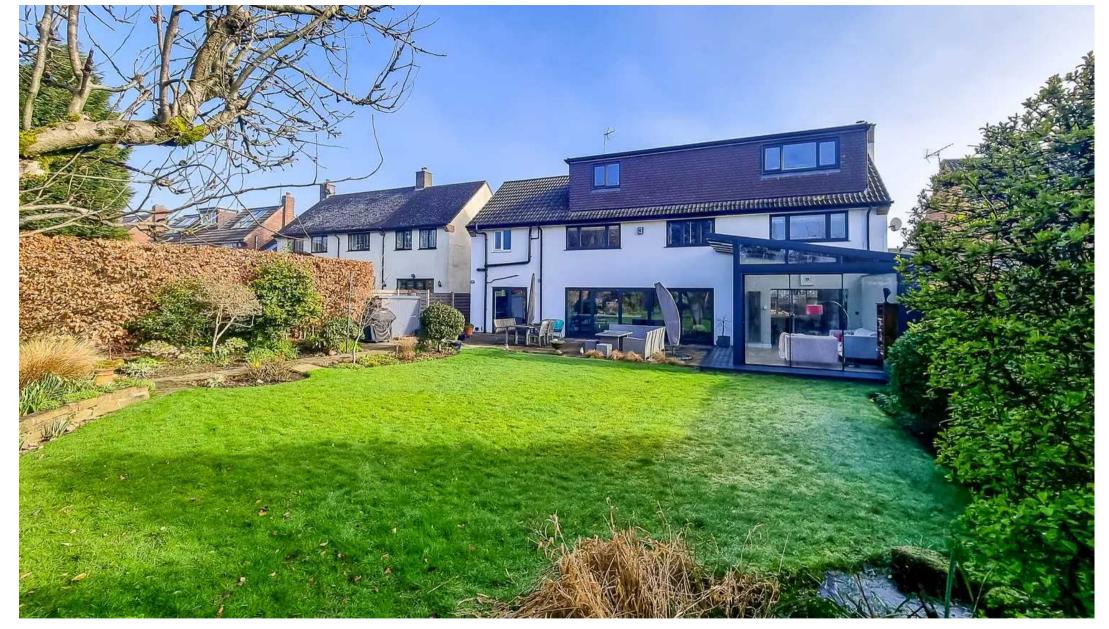

## 26 Firs Drive

Harrogate, Harrogate

HIGHLY DESIRABLE LOCATION - SOUTH WEST
FACING GARDEN - OVER 3,000 SQ FT - 6
BEDROOMS 3 BATHROOMS - FLEXIBLE LIVING SPACE
- CLOSE TO SCHOOLS - CLOSE TO TRAIN STATION
Council Tax band: G

Tenure: Freehold

- SOUTH WEST FACING GARDEN
- HIGHLY DESIRABLE LOCATION
- OVER 3,000 SQ FT
- 6 BEDROOMS 3 BATHROOMS
- FLEXIBLE LIVING SPACE
- CLOSE TO SCHOOLS
- CLOSE TO TRAIN STATION

MYRINGS

Second Floor Area: 39.8 m² ... 428 ft²