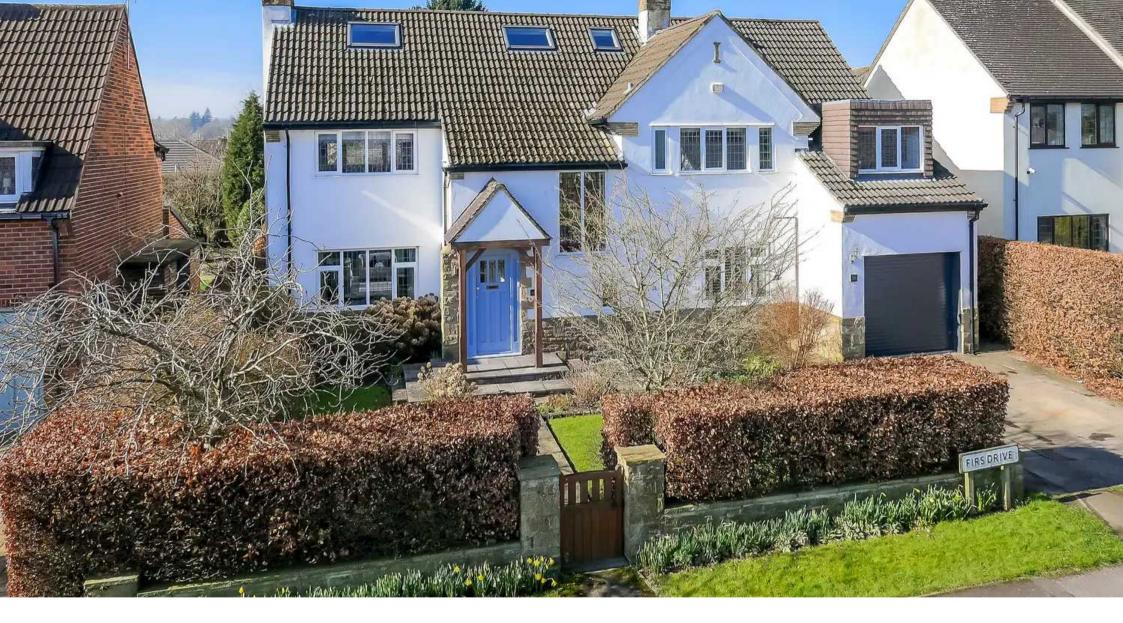

## 26 Firs Drive

Harrogate, Harrogate

HIGHLY DESIRABLE LOCATION - SOUTH WEST
FACING GARDEN - OVER 3,000 SQ FT - 6
BEDROOMS 3 BATHROOMS - FLEXIBLE LIVING SPACE
- CLOSE TO SCHOOLS - CLOSE TO TRAIN STATION
Council Tax band: G

Tenure: Freehold

- SOUTH WEST FACING GARDEN
- HIGHLY DESIRABLE LOCATION
- OVER 3,000 SQ FT
- 6 BEDROOMS 3 BATHROOMS
- FLEXIBLE LIVING SPACE
- CLOSE TO SCHOOLS
- CLOSE TO TRAIN STATION

MYRINGS

Second Floor Area: 39.8 m² ... 428 ft²