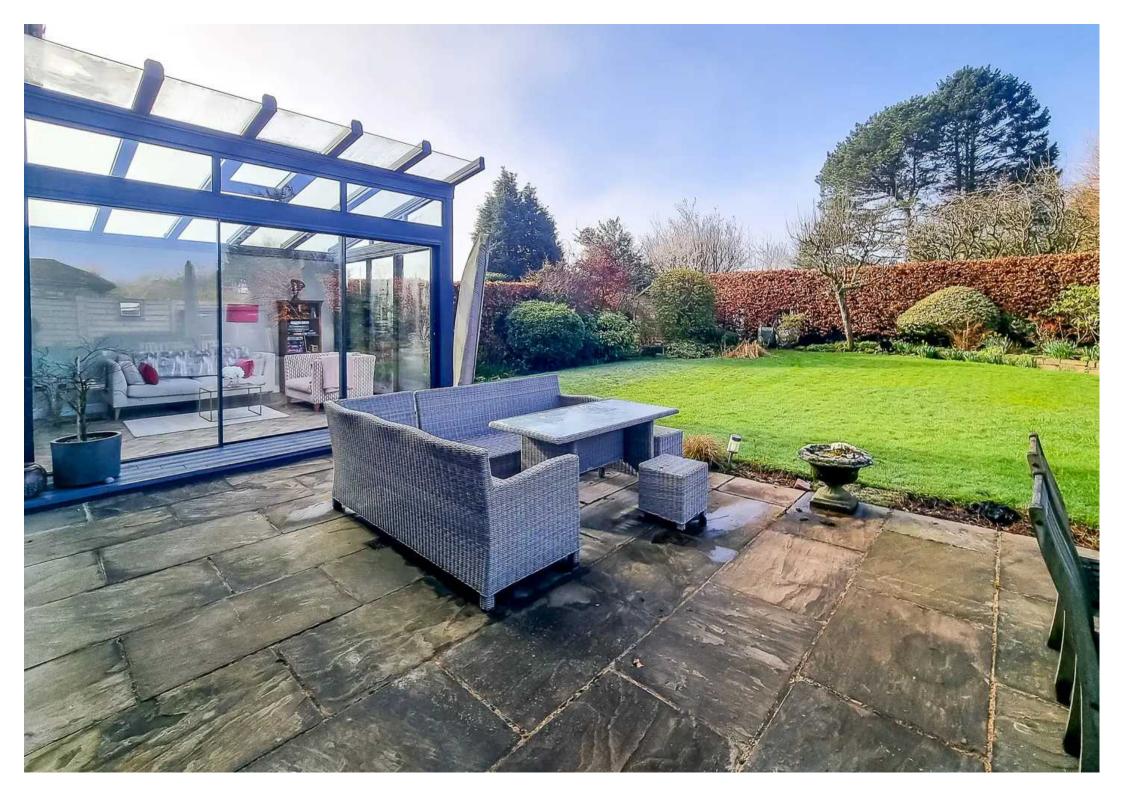

## 26 Firs Drive

Harrogate, Harrogate

HIGHLY DESIRABLE LOCATION - SOUTH WEST
FACING GARDEN - OVER 3,000 SQ FT - 6
BEDROOMS 3 BATHROOMS - FLEXIBLE LIVING SPACE
- CLOSE TO SCHOOLS - CLOSE TO TRAIN STATION
Council Tax band: G

Tenure: Freehold

- SOUTH WEST FACING GARDEN
- HIGHLY DESIRABLE LOCATION
- OVER 3,000 SQ FT
- 6 BEDROOMS 3 BATHROOMS
- FLEXIBLE LIVING SPACE
- CLOSE TO SCHOOLS
- CLOSE TO TRAIN STATION

MYRINGS

Second Floor Area: 39.8 m² ... 428 ft²