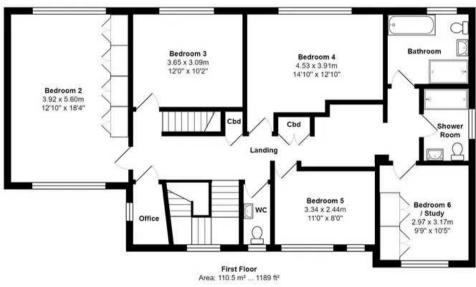

## 26 Firs Drive

Harrogate, Harrogate

HIGHLY DESIRABLE LOCATION - SOUTH WEST
FACING GARDEN - OVER 3,000 SQ FT - 6
BEDROOMS 3 BATHROOMS - FLEXIBLE LIVING SPACE
- CLOSE TO SCHOOLS - CLOSE TO TRAIN STATION
Council Tax band: G

Tenure: Freehold

- SOUTH WEST FACING GARDEN
- HIGHLY DESIRABLE LOCATION
- OVER 3,000 SQ FT
- 6 BEDROOMS 3 BATHROOMS
- FLEXIBLE LIVING SPACE
- CLOSE TO SCHOOLS
- CLOSE TO TRAIN STATION

MYRINGS

Second Floor Area: 39.8 m² ... 428 ft²