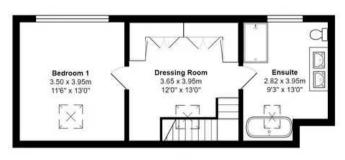

Tenure: Freehold

- SOUTH WEST FACING GARDEN
- HIGHLY DESIRABLE LOCATION
- OVER 3,000 SQ FT
- 6 BEDROOMS 3 BATHROOMS
- FLEXIBLE LIVING SPACE
- CLOSE TO SCHOOLS
- CLOSE TO TRAIN STATION

MYRINGS

Second Floor Area: 39.8 m² ... 428 ft²