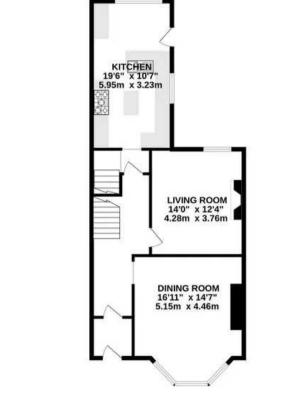

## TOTAL FLOOR AREA : 2492 sq.ft. (231.5 sq.m.) approx.

Whilst every attempt has been made to ensure the accuracy of the floorplan contained here, measurements of doors, windows, rooms and any other items are approximate and no responsibility is taken for any error, omission or mis-statement. This plan is for illustrative purposes only and should be used as such by any prospective purchaser. The services, systems and appliances shown have not been tested and no guarantee as to their operability or efficiency can be given. Made with Metropix @2024