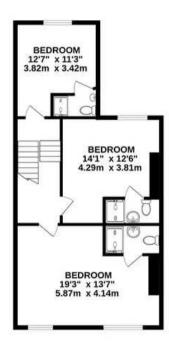

## TOTAL FLOOR AREA : 2492 sq.ft. (231.5 sq.m.) approx.

Whilst every attempt has been made to ensure the accuracy of the floorplan contained here, measurements of doors, windows, rooms and any other items are approximate and no responsibility is taken for any error, omission or mis-statement. This plan is for illustrative purposes only and should be used as such by any prospective purchaser. The services, systems and appliances shown have not been tested and no guarantee as to their operability or efficiency can be given. Made with Metropix @2024