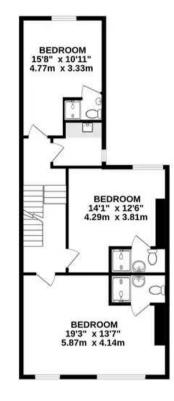

## TOTAL FLOOR AREA : 2492 sq.ft. (231.5 sq.m.) approx.

Whilst every attempt has been made to ensure the accuracy of the floorplan contained here, measurements of doors, windows, rooms and any other items are approximate and no responsibility is taken for any error, omission or mis-statement. This plan is for illustrative purposes only and should be used as such by any prospective purchaser. The services, systems and appliances shown have not been tested and no guarantee as to their operability or efficiency can be given. Made with Metropix @2024