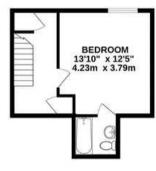

## TOTAL FLOOR AREA : 2492 sq.ft. (231.5 sq.m.) approx.

Whilst every attempt has been made to ensure the accuracy of the floorplan contained here, measurements of doors, windows, rooms and any other items are approximate and no responsibility is taken for any error, omission or mis-statement. This plan is for illustrative purposes only and should be used as such by any prospective purchaser. The services, systems and appliances shown have not been tested and no guarantee as to their operability or efficiency can be given. Made with Metropix @2024