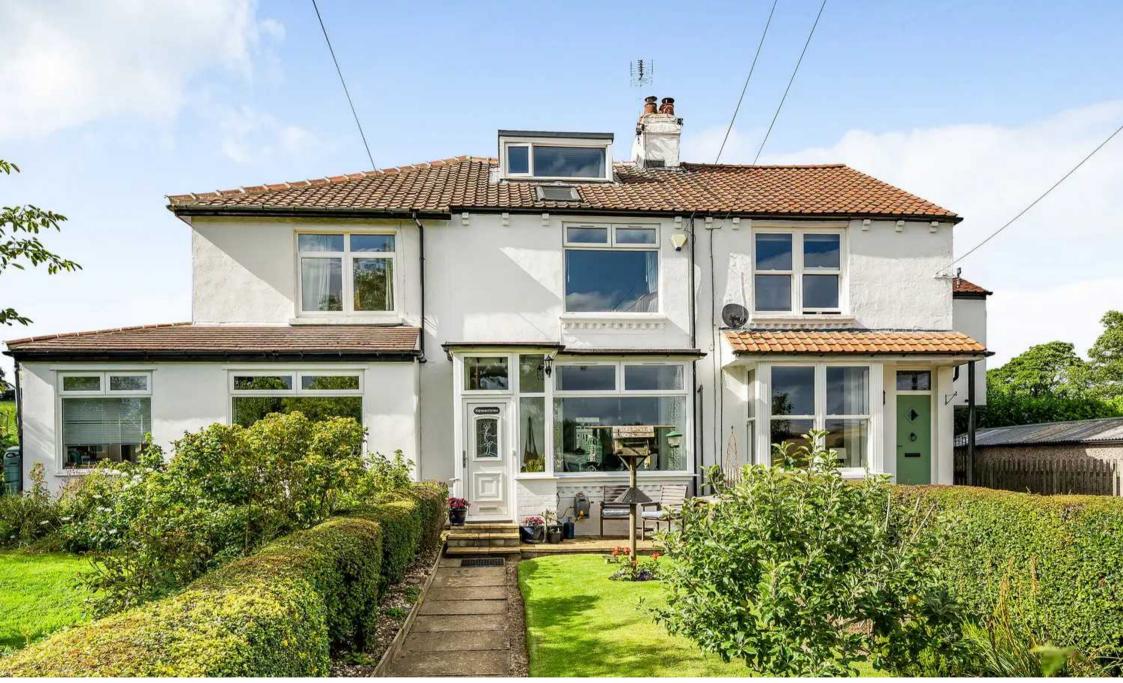

#### Burn Bridge, Harrogate

Hawthorne Cottage is a beautiful 3 bedroom middle terraced cottage originally farm workers cottages dating back to circa 1900 standing in mature deeply stocked gardens extending to over 230 feet with split level flagged patios and a summer house enjoying far reaching views across open countryside situated in a quiet unspoilt country position in Burn Bridge. Council Tax band: E

Tenure: Freehold

- AMAZING FAR REACHING COUNTRY VIEWS
- DRIVEWAY & GARAGE
- SUMMER HOUSE & OUTSIDE STORE
- FEATURE LOFT ROOM
- 230 FOOT SECLUDED GARDENS