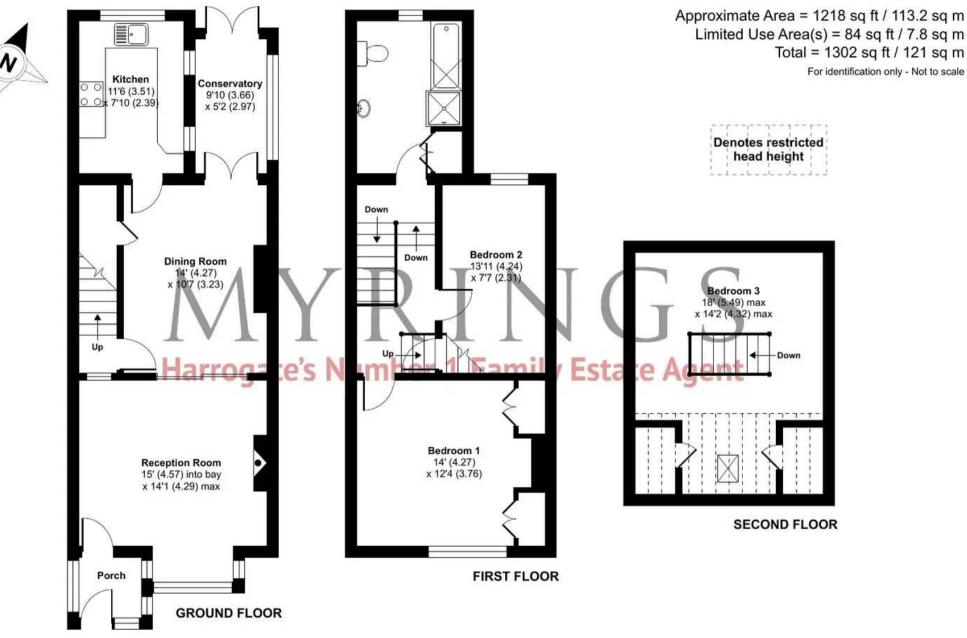

### **Brackenthwaite Lane, HG3**

Floor plan produced in accordance with RICS Property Measurement Standards incorporating International Property Measurement Standards (IPMS2 Residential). © ntchecom 2023. Produced for Myrings. REF: 1020680