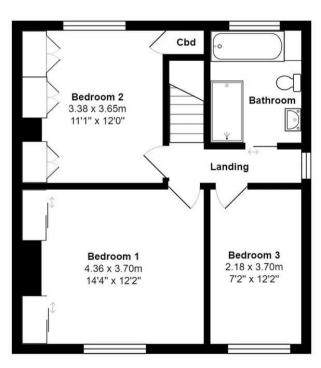

orough















## MYRINGS

Harrogate's Family Estate Agent







## 21 Park Lane

Knaresborough, Knaresborough

NO ONWARD CHAIN - DECEPTIVELY SPACIOUS COTTAGE - 1243 SQUARE FEET INCLUDING CELLAR UTILITY - THREE GOOD SIZED BEDROOMS - LARGE SIDE GARDEN AND GATED PARKING SPACE. Council Tax band: C

Tenure: Freehold

- NO CHAIN
- LARGE SIDE GARDEN WITH PARKING
- THREE GOOD SIZED BEDROOMS
- EXTENDED TO ALMOST 1250 SQUARE FEET INCLUDING CELLAR UTILITY
- NOW IN NEED OF SOME GENERAL MODERNISATION
- ON THE DOORSTEP OF WALKS AND THE HAY-A-PARK LAKES

MYRINGS











**Cellar** Area: 14.9 m² ... 160 ft²



Total Area: 115.4 m<sup>2</sup> ... 1243 ft<sup>2</sup>

All measurements are approximate and for display purposes only.



Ground Floor Area: 50.3 m<sup>2</sup> ... 541 ft<sup>2</sup>



First Floor Area: 50.3 m² ... 541 ft²





## **Myrings Estate Agents**

Myrings Estate Agents Ltd, 10 Princes Square - HG1 1LX

01423 566400

enquiries@myringsestateagents.comhttp://myringsestateagents.com/