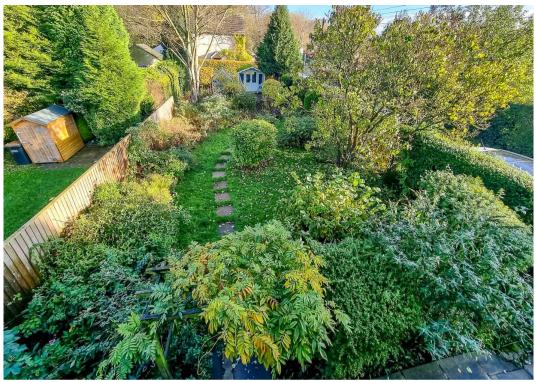

Tenure: Freehold

- NO CHAIN
- LARGE SIDE GARDEN WITH PARKING
- THREE GOOD SIZED BEDROOMS
- EXTENDED TO ALMOST 1250 SQUARE FEET INCLUDING CELLAR UTILITY
- NOW IN NEED OF SOME GENERAL MODERNISATION
- ON THE DOORSTEP OF WALKS AND THE HAY-A-PARK LAKES