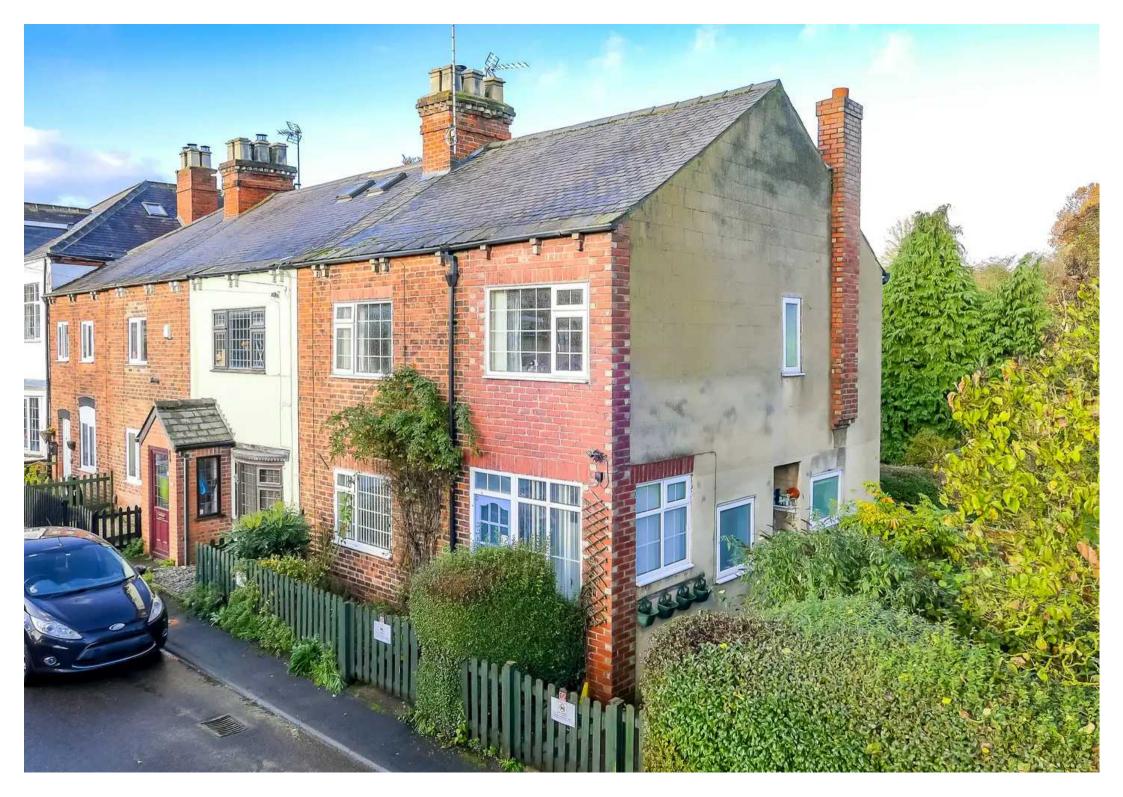

## 21 Park Lane

Knaresborough, Knaresborough

NO ONWARD CHAIN - DECEPTIVELY SPACIOUS COTTAGE - 1243 SQUARE FEET INCLUDING CELLAR UTILITY - THREE GOOD SIZED BEDROOMS - LARGE SIDE GARDEN AND GATED PARKING SPACE. Council Tax band: C

Tenure: Freehold

- NO CHAIN
- LARGE SIDE GARDEN WITH PARKING
- THREE GOOD SIZED BEDROOMS
- EXTENDED TO ALMOST 1250 SQUARE FEET INCLUDING CELLAR UTILITY
- NOW IN NEED OF SOME GENERAL MODERNISATION
- ON THE DOORSTEP OF WALKS AND THE HAY-A-PARK LAKES