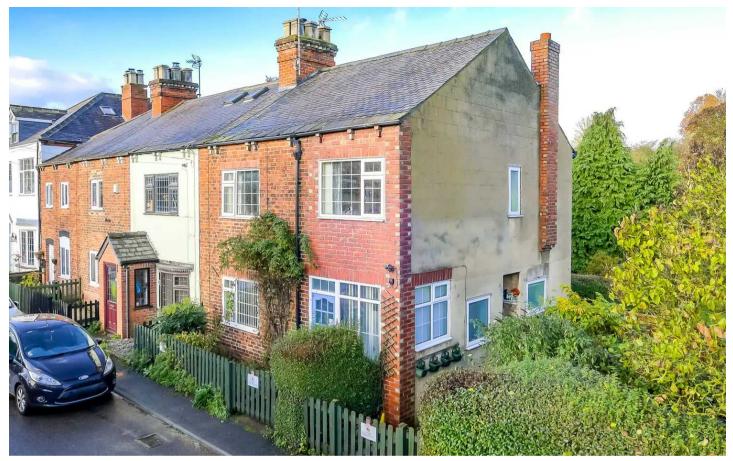

## 21 Park Lane

Knaresborough, Knaresborough

NO ONWARD CHAIN - DECEPTIVELY SPACIOUS COTTAGE - 1243 SQUARE FEET INCLUDING CELLAR UTILITY - THREE GOOD SIZED BEDROOMS - LARGE SIDE GARDEN AND GATED PARKING SPACE. Council Tax band: C

Tenure: Freehold

- NO CHAIN
- LARGE SIDE GARDEN WITH PARKING
- THREE GOOD SIZED BEDROOMS
- EXTENDED TO ALMOST 1250 SQUARE FEET INCLUDING CELLAR UTILITY
- NOW IN NEED OF SOME GENERAL MODERNISATION
- ON THE DOORSTEP OF WALKS AND THE HAY-A-PARK LAKES