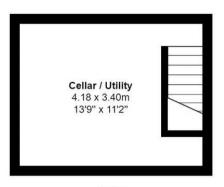

MYRINGS

**Cellar** Area: 14.9 m² ... 160 ft²

Total Area: 115.4 m<sup>2</sup> ... 1243 ft<sup>2</sup>

All measurements are approximate and for display purposes only.

Ground Floor Area: 50.3 m<sup>2</sup> ... 541 ft<sup>2</sup>