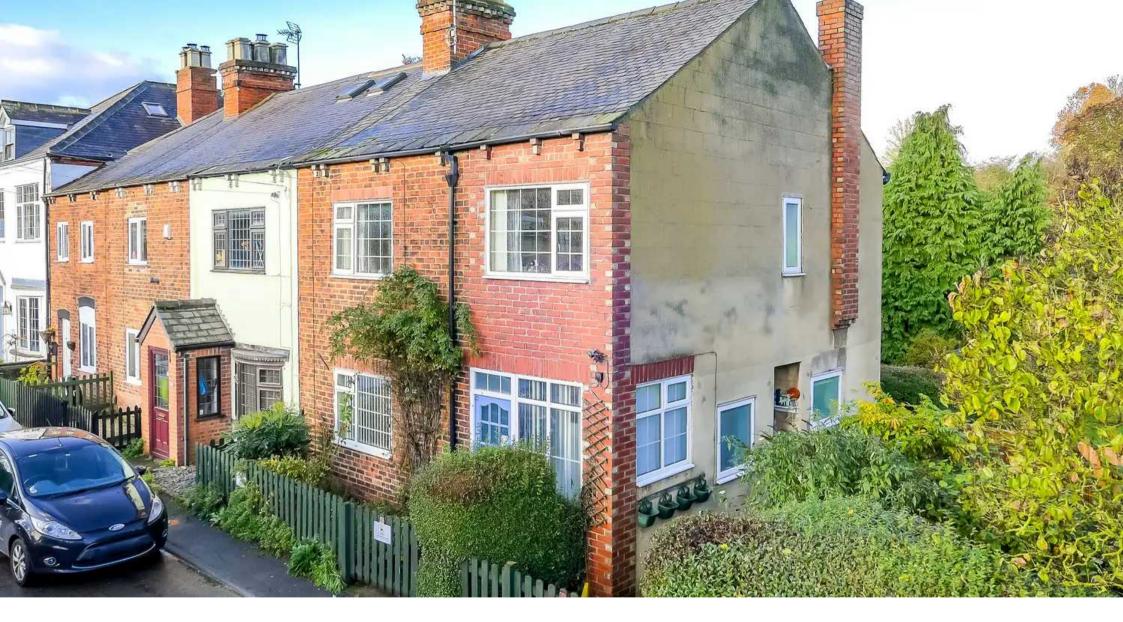

## 21 Park Lane

Knaresborough, Knaresborough

NO ONWARD CHAIN - DECEPTIVELY SPACIOUS COTTAGE - 1243 SQUARE FEET INCLUDING CELLAR UTILITY - THREE GOOD SIZED BEDROOMS - LARGE SIDE GARDEN AND GATED PARKING SPACE. Council Tax band: C

Tenure: Freehold

- NO CHAIN
- LARGE SIDE GARDEN WITH PARKING
- THREE GOOD SIZED BEDROOMS
- EXTENDED TO ALMOST 1250 SQUARE FEET INCLUDING CELLAR UTILITY
- NOW IN NEED OF SOME GENERAL MODERNISATION
- ON THE DOORSTEP OF WALKS AND THE HAY-A-PARK LAKES