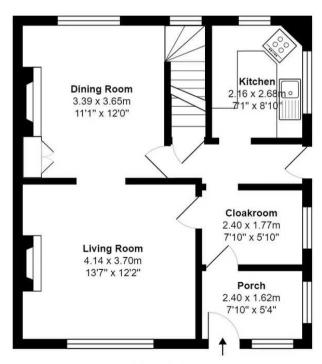

MYRINGS

**Cellar** Area: 14.9 m² ... 160 ft²

Total Area: 115.4 m<sup>2</sup> ... 1243 ft<sup>2</sup>

All measurements are approximate and for display purposes only.

Ground Floor Area: 50.3 m<sup>2</sup> ... 541 ft<sup>2</sup>