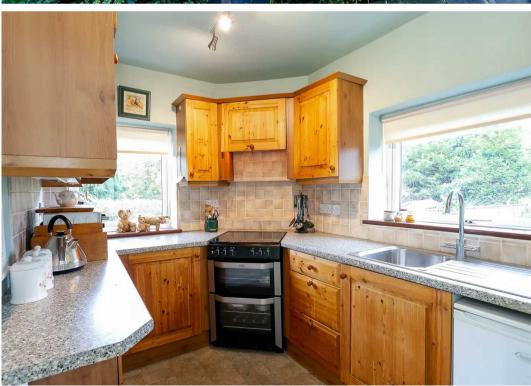

## 21 Park Lane

Knaresborough, Knaresborough

NO ONWARD CHAIN - DECEPTIVELY SPACIOUS COTTAGE - 1243 SQUARE FEET INCLUDING CELLAR UTILITY - THREE GOOD SIZED BEDROOMS - LARGE SIDE GARDEN AND GATED PARKING SPACE. Council Tax band: C

Tenure: Freehold

- NO CHAIN
- LARGE SIDE GARDEN WITH PARKING
- THREE GOOD SIZED BEDROOMS
- EXTENDED TO ALMOST 1250 SQUARE FEET INCLUDING CELLAR UTILITY
- NOW IN NEED OF SOME GENERAL MODERNISATION
- ON THE DOORSTEP OF WALKS AND THE HAY-A-PARK LAKES