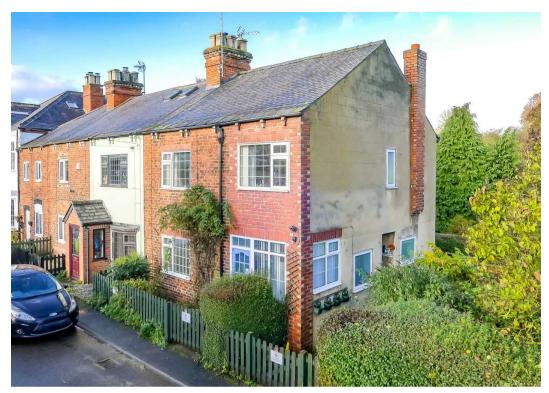

## 21 Park Lane

Knaresborough, Knaresborough

NO ONWARD CHAIN - DECEPTIVELY SPACIOUS COTTAGE - 1243 SQUARE FEET INCLUDING CELLAR UTILITY - THREE GOOD SIZED BEDROOMS - LARGE SIDE GARDEN AND GATED PARKING SPACE. Council Tax band: C

Tenure: Freehold

- NO CHAIN
- LARGE SIDE GARDEN WITH PARKING
- THREE GOOD SIZED BEDROOMS
- EXTENDED TO ALMOST 1250 SQUARE FEET INCLUDING CELLAR UTILITY
- NOW IN NEED OF SOME GENERAL MODERNISATION
- ON THE DOORSTEP OF WALKS AND THE HAY-A-PARK LAKES