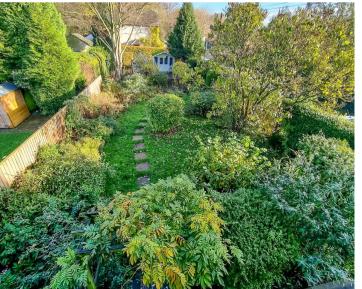

Tenure: Freehold

- NO CHAIN
- LARGE SIDE GARDEN WITH PARKING
- THREE GOOD SIZED BEDROOMS
- EXTENDED TO ALMOST 1250 SQUARE FEET INCLUDING CELLAR UTILITY
- NOW IN NEED OF SOME GENERAL MODERNISATION
- ON THE DOORSTEP OF WALKS AND THE HAY-A-PARK LAKES