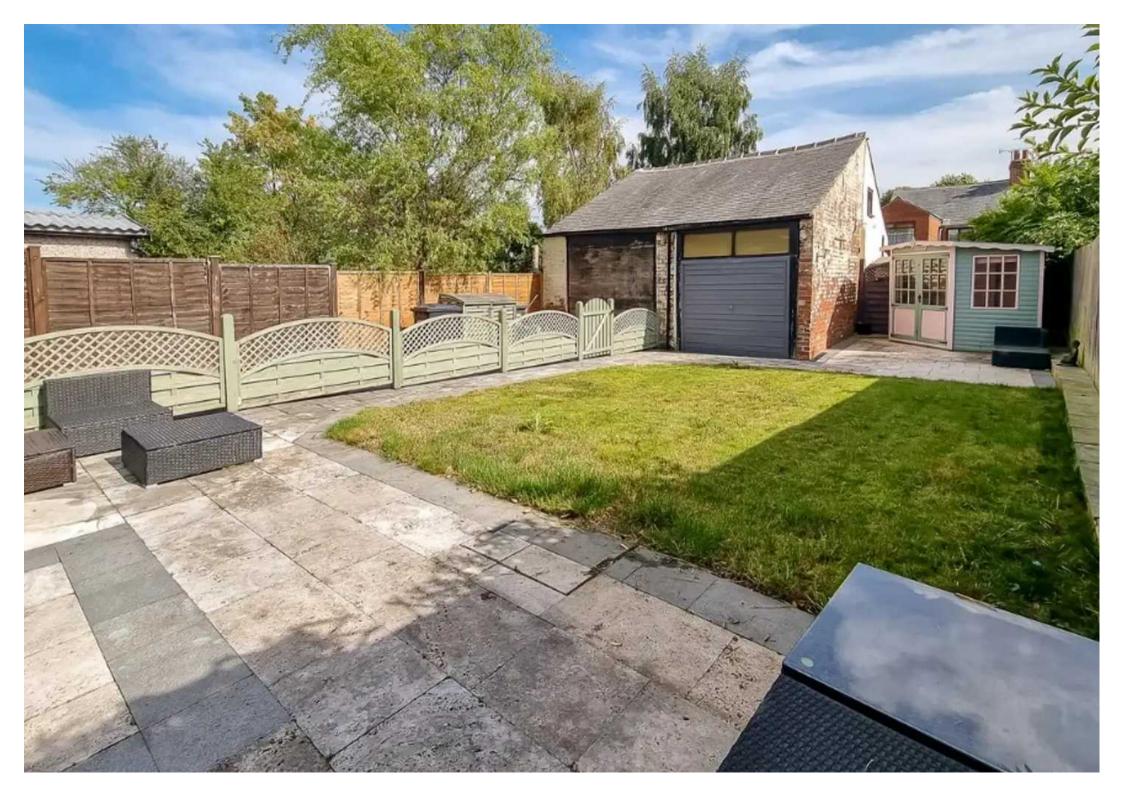

#### , Harrogate

Offered with no onward chain this spacious stone fronted semi-detached property located in a highly convenient position being close to all amenities benefits from having driveway parking for multiple vehicles along with garage and an enclosed rear garden. Council Tax band: C

- NO CHAIN
- DRIVEWAY FOR MULTIPLE VEHICLES
- GARAGE
- ENCLOSED REAR GARDEN
- CONVENIENT LOCATION
- CLOSE TO ALL AMENITIES
- SOCIABLE KITCHEN DINER