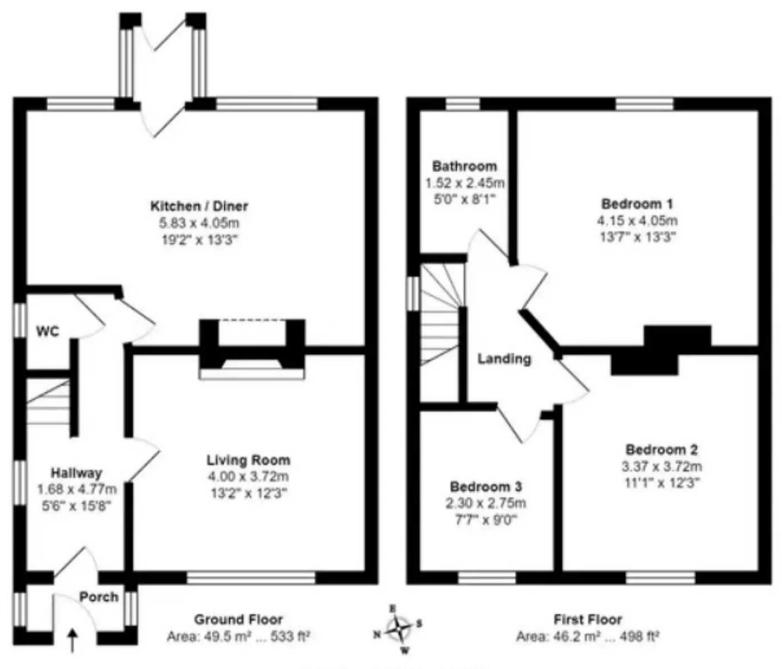

# MYRINGS

Total Area: 95.7 m<sup>2</sup> ... 1030 ft<sup>2</sup>

All measurements are approximate and for display purposes only.