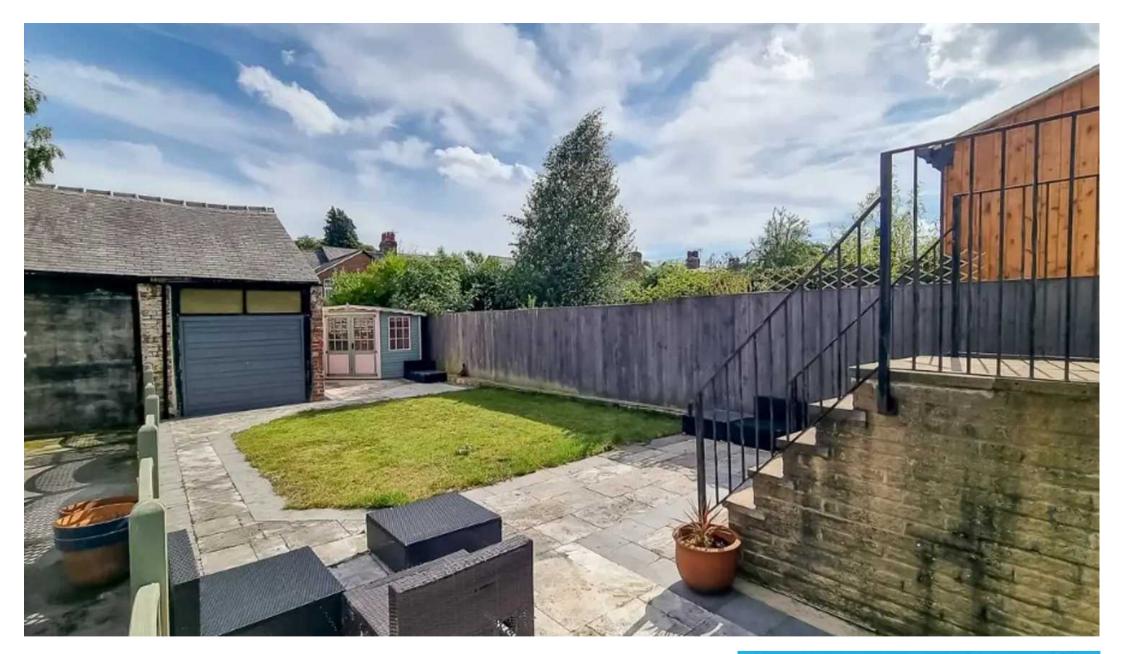

#### , Harrogate

Offered with no onward chain this spacious stone fronted semi-detached property located in a highly convenient position being close to all amenities benefits from having driveway parking for multiple vehicles along with garage and an enclosed rear garden. Council Tax band: C

- NO CHAIN
- DRIVEWAY FOR MULTIPLE VEHICLES
- GARAGE
- ENCLOSED REAR GARDEN
- CONVENIENT LOCATION
- CLOSE TO ALL AMENITIES
- SOCIABLE KITCHEN DINER