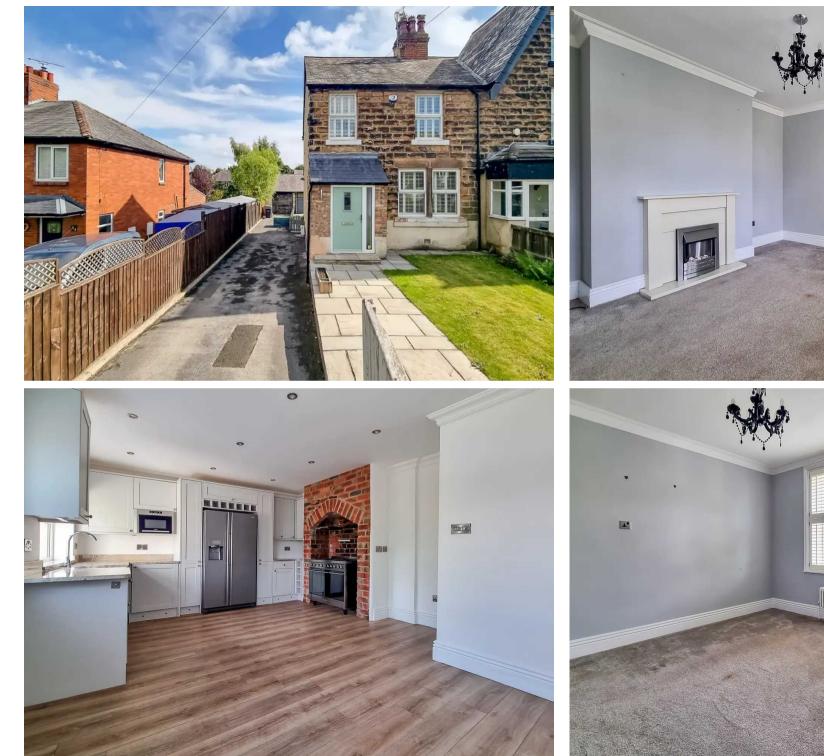

#### , Harrogate

Offered with no onward chain this spacious stone fronted semi-detached property located in a highly convenient position being close to all amenities benefits from having driveway parking for multiple vehicles along with garage and an enclosed rear garden. Council Tax band: C

- NO CHAIN
- DRIVEWAY FOR MULTIPLE VEHICLES
- GARAGE
- ENCLOSED REAR GARDEN
- CONVENIENT LOCATION
- CLOSE TO ALL AMENITIES
- SOCIABLE KITCHEN DINER