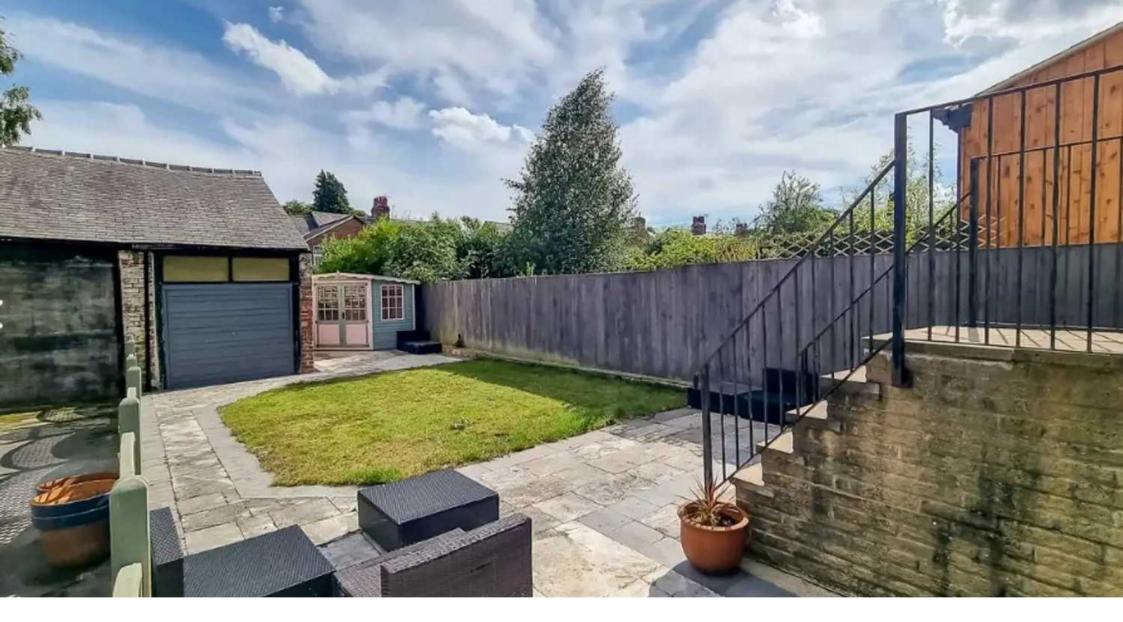

#### , Harrogate

Offered with no onward chain this spacious stone fronted semi-detached property located in a highly convenient position being close to all amenities benefits from having driveway parking for multiple vehicles along with garage and an enclosed rear garden. Council Tax band: C

- NO CHAIN
- DRIVEWAY FOR MULTIPLE VEHICLES
- GARAGE
- ENCLOSED REAR GARDEN
- CONVENIENT LOCATION
- CLOSE TO ALL AMENITIES
- SOCIABLE KITCHEN DINER