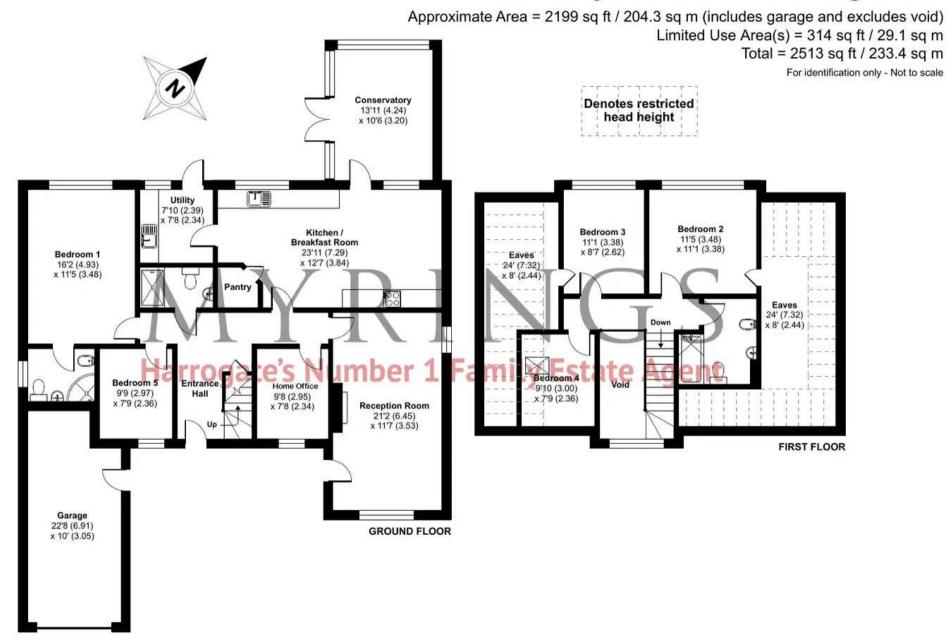

#### Wetherby Road, Knaresborough, HG5

RICS Certified Property Measurer Floor plan produced in accordance with RICS Property Measurement Standards incorporating International Property Measurement Standards (IPMS2 Residential). © ntchecom 2023. Produced for Myrings. REF: 1027693