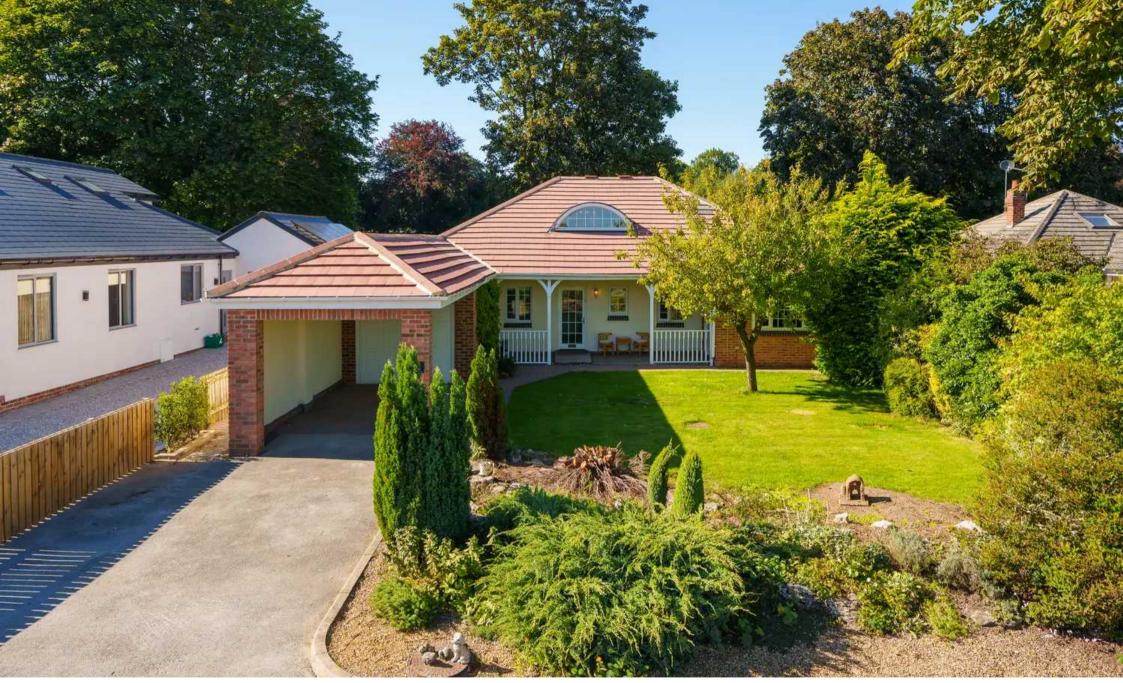

#### Knaresborough, Knaresborough

Offered with no onward chain this detached, five bedroom dormer bungalow located in a highly convenient position along a private lane, presents flexible accommodation of approximately 2,200 square feet along with a highly private rear garden. Council Tax band: F

Tenure: Freehold

- LOCATED ON A PRIVATE LANE
- NO CHAIN
- CLOSE TO SCHOOLS
- FLEXIBLE ACCOMMODATION
- PRIVATE REAR GARDEN
- PARKING FOR MULTIPLE VEHICLES
- CLOSE TO ALL AMENITIES