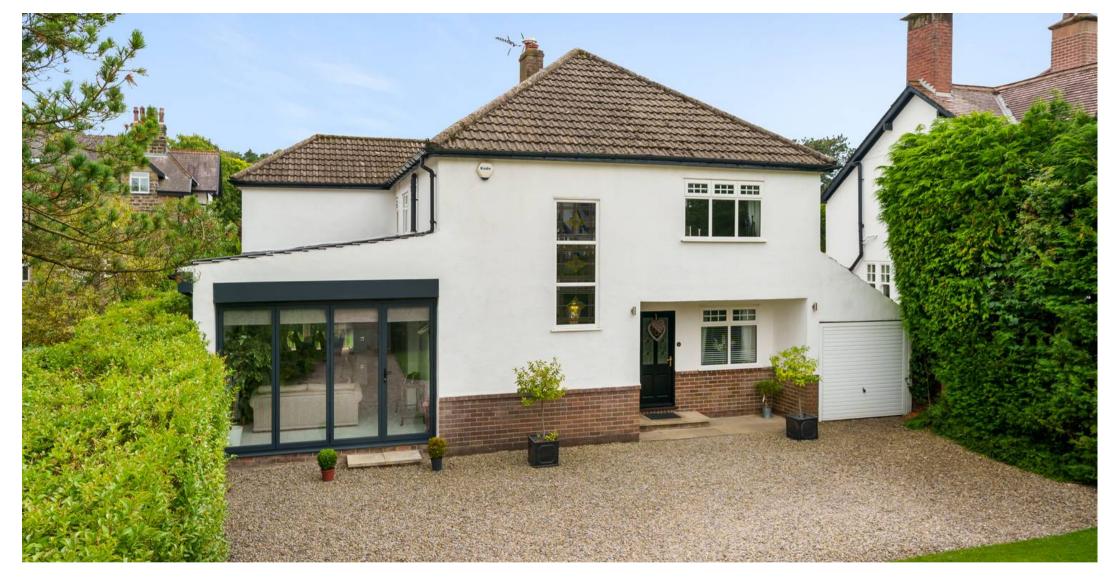

## 29a Rutland Drive

Harrogate, Harrogate

Introducing Rutland House, an impressive six bedroom detached house situated on a highly-sought after road within the desirable Duchy Estate. This detached home offers over 3000 square feet of accommodation, providing ample space for both family living and entertaining. The property showcases a private south facing rear garden, perfect for enjoying the summer sun.

Council Tax band: G

Tenure: Freehold

- DETACHED DUCHY FAMILY HOME
- PRIVATE SOUTH FACING REAR GARDEN
- OVER 3000 SQUARE FEET OF ACCOMMODATION
- HIGHLY-SOUGHT AFTER ROAD WITHIN DUCHY ESTATE
- SHORT WALK TO VALLEY GARDENS, RHS HARLOW CARR GARDENS AND TOWN CENTRE
- NO ONWARD CHAIN