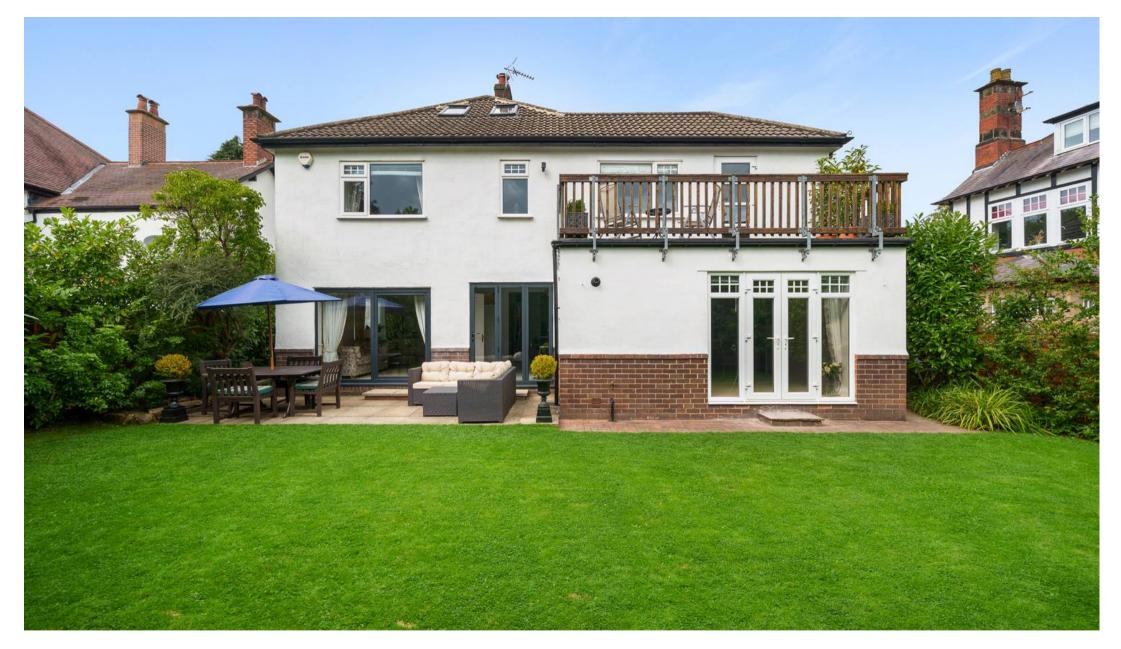

## 29a Rutland Drive

Harrogate, Harrogate

Introducing Rutland House, an impressive six bedroom detached house situated on a highly-sought after road within the desirable Duchy Estate. This detached home offers over 3000 square feet of accommodation, providing ample space for both family living and entertaining. The property showcases a private south facing rear garden, perfect for enjoying the summer sun.