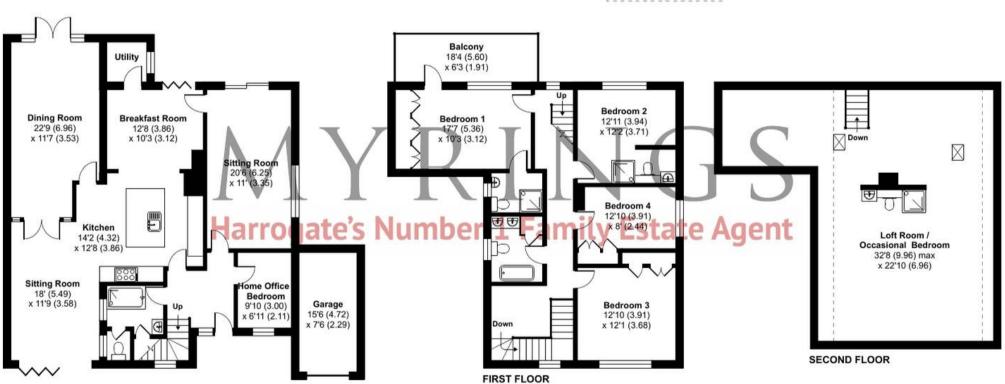

## 29a Rutland Drive

Harrogate, Harrogate

Introducing Rutland House, an impressive six bedroom detached house situated on a highly-sought after road within the desirable Duchy Estate. This detached home offers over 3000 square feet of accommodation, providing ample space for both family living and entertaining. The property showcases a private south facing rear garden, perfect for enjoying the summer sun.

Council Tax band: G

Tenure: Freehold

- DETACHED DUCHY FAMILY HOME
- PRIVATE SOUTH FACING REAR GARDEN
- OVER 3000 SQUARE FEET OF ACCOMMODATION
- HIGHLY-SOUGHT AFTER ROAD WITHIN DUCHY ESTATE
- SHORT WALK TO VALLEY GARDENS, RHS HARLOW CARR GARDENS AND TOWN CENTRE
- NO ONWARD CHAIN

## Rutland Drive, Harrogate, HG1

Approximate Area = 3055 sq ft / 283.8 sq m (includes garage) Limited Use Area(s) = 239 sq ft / 22.2 sq m Total = 3294 sq ft / 306 sq m

For identification only - Not to scale