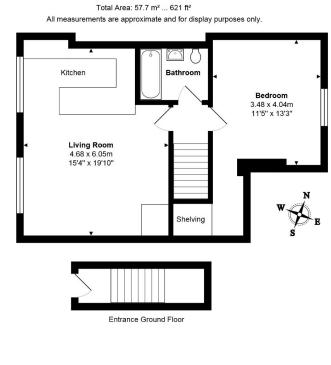

#### A very well presented first floor apartment offering stylish town centre living

The apartment is accessed via a private entrance. Internally, the property comprises of a modern open plan living / kitchen area with stylish base units, appliances, double bedroom with storage area and contemporary house bathroom with shower over bath. Occupying a prime position located in the heart of the town centre.