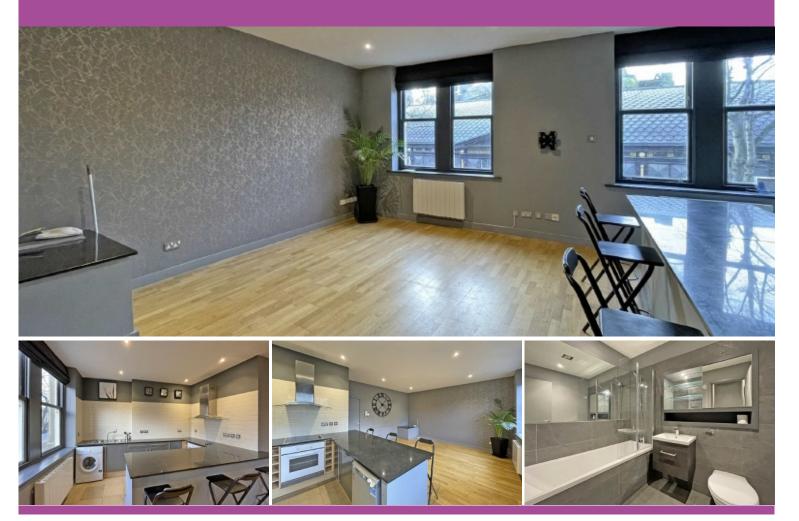

#### A very well presented first floor apartment offering stylish town centre living

The apartment is accessed via a private entrance. Internally, the property comprises of a modern open plan living / kitchen area with stylish base units, appliances, double bedroom with storage area and contemporary house bathroom with shower over bath. Occupying a prime position located in the heart of the town centre.