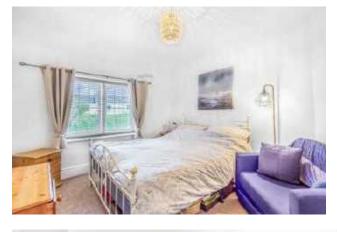

Fronted by a block set driveway the accommodation opens via a covered entrance to the spacious sitting room which is arranged around a feature fireplace. To the rear elevation the kitchen is fitted with modern units and extends into the conservatory which provides a formal dining space. A door opens out from the conservatory to the low maintenance patio garden with circular block set seating area and useful storage space to the side of the house. To the first floor there are three well-proportioned bedrooms, one having a bank of built in wardrobes,