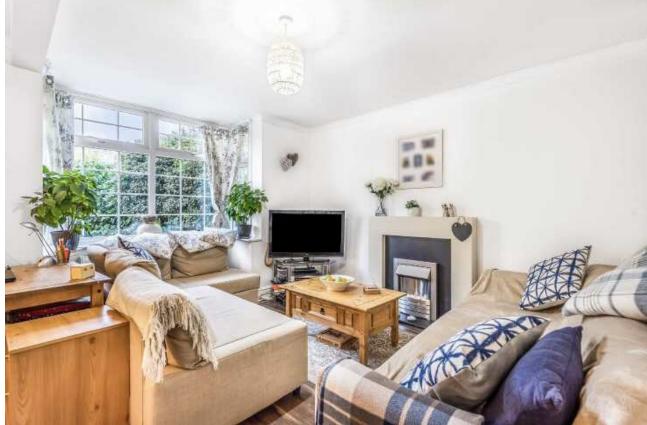

MYRINGS Harrogate's Leading Family Estate Agent

Occupying a sought after position within the desirable village of Pannal, this three bedroom semi-detached house boasts a private south east facing garden.

Fronted by a block set driveway the accommodation opens via a covered entrance to the spacious sitting room which is arranged around a feature fireplace. To the rear elevation the kitchen is fitted with modern units and extends into the conservatory which provides a formal dining space. A door opens out from the conservatory to the low maintenance patio garden with circular block set seating area and useful storage space to the side of the house. To the first floor there are three well-proportioned bedrooms, one having a bank of built in wardrobes,