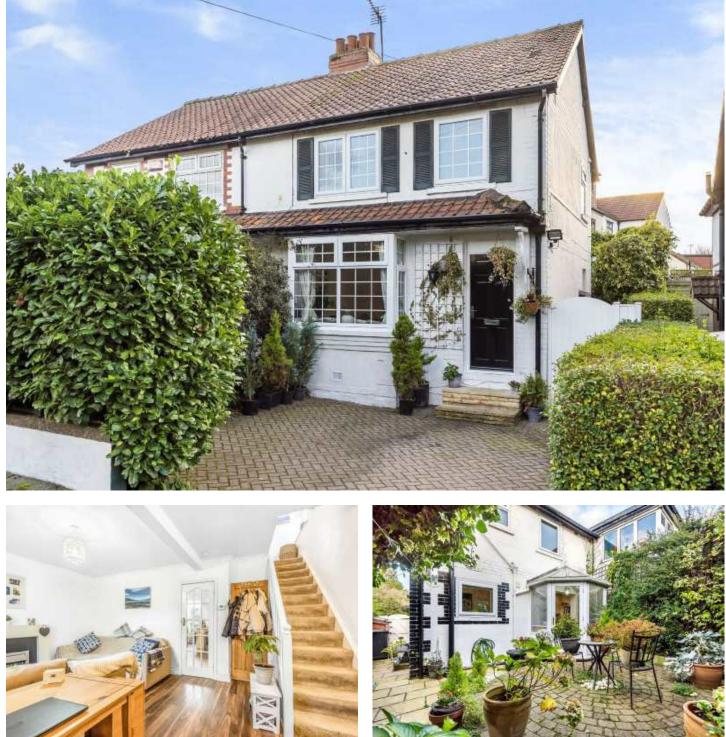

MYRINGS Harrogate's Leading Family Estate Agent

Occupying a sought after position within the desirable village of Pannal, this three bedroom semi-detached house boasts a private south east facing garden.

Fronted by a block set driveway the accommodation opens via a covered entrance to the spacious sitting room which is arranged around a feature fireplace. To the rear elevation the kitchen is fitted with modern units and extends into the conservatory which provides a formal dining space. A door opens out from the conservatory to the low maintenance patio garden with circular block set seating area and useful storage space to the side of the house. To the first floor there are three well-proportioned bedrooms, one having a bank of built in wardrobes,

and a stylish house shower room.

Pannal is a sought after village located in the favoured south side of Harrogate and offers fantastic local village amenities including Pannal Green primary school, church, post office and shop. Harrogate's town centre is within a short drive which offers excellent boutique shopping as well as fine restaurants and bars. The area is also renowned for its well regarded schools for children of all ages. Pannal train station is only a minutes walk away providing a regular service to the main hubs at Leeds and York as well as into Harrogate. The A1M linking to the national motorway network is only 5 miles away and Leeds/Bradford International Airport is a mere 20 minute drive.