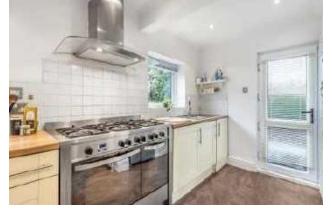

Fronted by a block set driveway the accommodation opens via a covered entrance to the spacious sitting room which is arranged around a feature fireplace. To the rear elevation the kitchen is fitted with modern units and extends into the conservatory which provides a formal dining space. A door opens out from the conservatory to the low maintenance patio garden with circular block set seating area and useful storage space to the side of the house. To the first floor there are three well-proportioned bedrooms, one having a bank of built in wardrobes,