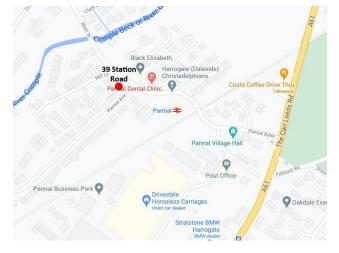

## Directions

Proceed out of Harrogate along the A61 Leeds Road and turn right into the village of Pannal. Continue over the bridge into Station Road where number 39 can be found on the left hand side just after the turning for Pannal Avenue.