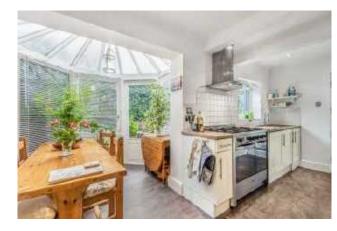

Fronted by a block set driveway the accommodation opens via a covered entrance to the spacious sitting room which is arranged around a feature fireplace. To the rear elevation the kitchen is fitted with modern units and extends into the conservatory which provides a formal dining space. A door opens out from the conservatory to the low maintenance patio garden with circular block set seating area and useful storage space to the side of the house. To the first floor there are three well-proportioned bedrooms, one having a bank of built in wardrobes,