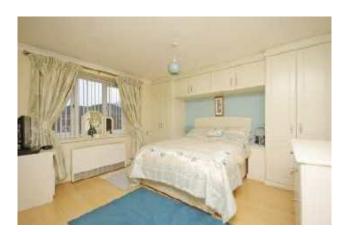

is fully fitted with appliances, modern units and large enough to accommodate a dining table. The fully tiled house bathroom presents a contemporary suite with over bath shower and fitted furniture, and both bedrooms are well proportioned doubles with built in storage and the larger having a stylish en-suite shower room.