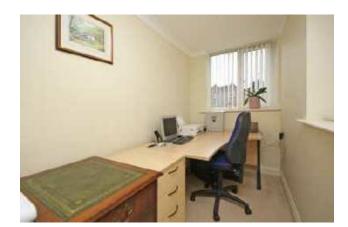

With secure video entry system and lift access, the apartment opens to a spacious central reception hall with useful storage cupboard and entry phone system. The bay fronted living/dining room is arranged around a feature fireplace and leads through to the adjoining study. The kitchen