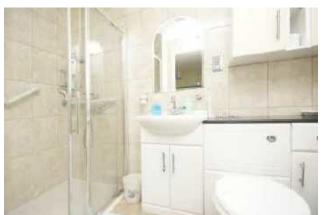

is fully fitted with appliances, modern units and large enough to accommodate a dining table. The fully tiled house bathroom presents a contemporary suite with over bath shower and fitted furniture, and both bedrooms are well proportioned doubles with built in storage and the larger having a stylish en-suite shower room.