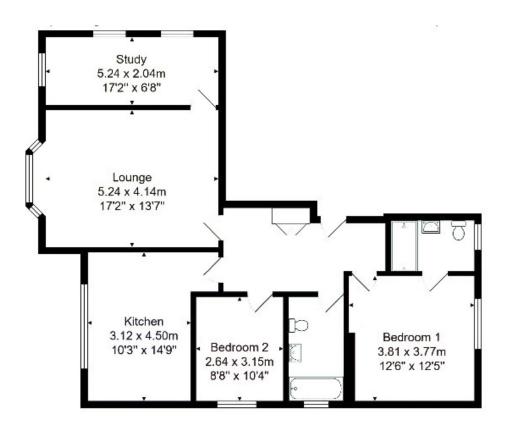

### Total Area: 95.6 m<sup>2</sup> ... 1029 ft<sup>2</sup>

All measurements are approximate and for display purposes only.

No liability is accepted by either the agency or Box Property Solutions Ltd as to the exact measurements of the rooms. Box Property Solutions Ltd retains the copyright on this plan and allows agents to use it with agreed permission.

With secure video entry system and lift access, the apartment opens to a spacious central reception hall with useful storage cupboard and entry phone system. The bay fronted living/dining room is arranged around a feature fireplace and leads through to the adjoining study. The kitchen

is fully fitted with appliances, modern units and large enough to accommodate a dining table. The fully tiled house bathroom presents a contemporary suite with over bath shower and fitted furniture, and both bedrooms are well proportioned doubles with built in storage and the larger having a stylish en-suite shower room.