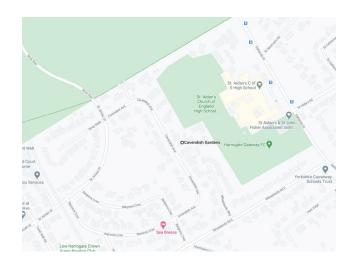

#### **Directions**

From the main Prince of Wales roundabout turn left onto the Leeds Road. Take the first left at the mini roundabout into South Drive. At the junction proceed straight ahead into St James Drive. Turn right into Cavendish Avenue where Cavendish Gardens can be found on left hand side.

Cavendish Avenue is situated on the sought after south side of Harrogate, close to the famous 200 acre Stray Parkland on Stray Rein. A brisk flat level walk takes you across the parkland to the nearest supermarket, Waitrose. The town centre offers a wide variety of interesting shops, restaurants, bars and leisure facilities. There are train and bus station connections at Hornbeam Park and the town centre to Leeds and York and easy access by road to Leeds/Bradford Airport and the A1M.

**Bus** 6 minutes by foot

Main Roads A1M 7.4 miles

Harrogate 0.6 miles
Hornbeam Park 0.7 miles

Airport
Leeds Bradford 11.7 miles