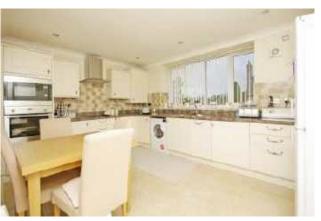

is fully fitted with appliances, modern units and large enough to accommodate a dining table. The fully tiled house bathroom presents a contemporary suite with over bath shower and fitted furniture, and both bedrooms are well proportioned doubles with built in storage and the larger having a stylish en-suite shower room.