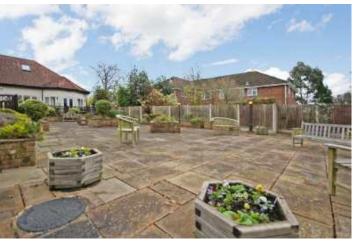

## A luxurious 2 bedroom purpose built first floor flat with a separate study and elevated leafy views, forming part of Cavendish Gardens built for the over 55's.

With the benefit of a communal day/events room, communal storage room and guest accommodation, well tended shared gardens and off street parking situated in one of Harrogates most sought after locations close to Stray Rein and the parkland.

Cavendish Avenue is situated on the sought after south side of Harrogate, close to the famous 200 acre Stray Parkland on Stray Rein. A brisk flat level walk takes you across the parkland to the nearest supermarket, Waitrose. The town centre offers a wide variety of interesting shops, restaurants, bars and leisure facilities. There are train and bus station connections at Hornbeam Park and the town centre to Leeds and York and easy access by road to Leeds/Bradford Airport and the A1M.