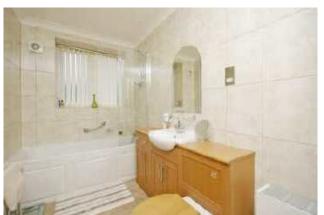

is fully fitted with appliances, modern units and large enough to accommodate a dining table. The fully tiled house bathroom presents a contemporary suite with over bath shower and fitted furniture, and both bedrooms are well proportioned doubles with built in storage and the larger having a stylish en-suite shower room.