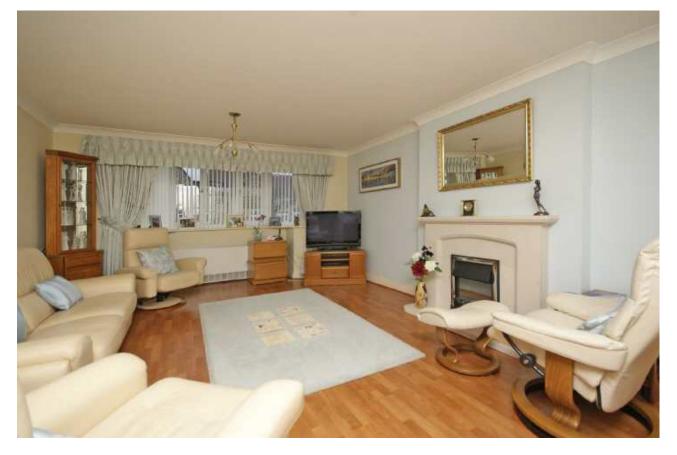

With secure video entry system and lift access, the apartment opens to a spacious central reception hall with useful storage cupboard and entry phone system. The bay fronted living/dining room is arranged around a feature fireplace and leads through to the adjoining study. The kitchen