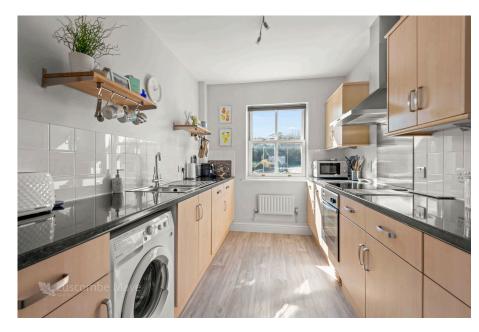

You'll also find additional loft storage for extra convenience.

The large galley kitchen is fitted with high-quality modern integrated appliances including an electric oven, induction hob, dishwasher, fridge/freezer and freestanding washing machine.

With plenty of worktop space and ample food and storage cupboards, it's an ideal space for those who enjoy cooking and entertaining.

A useful utility cupboard in the hallway provides extra storage space for cleaning equipment.