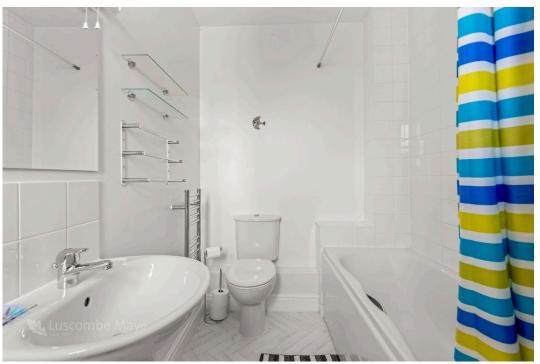

A separate family bathroom includes bath with separate overhead shower, washbasin, WC, heated towel rail and large storage cupboard housing a tumble dryer.

The spacious hallway allows access to all rooms in the apartment and provides ample room for storage of coats and footwear.