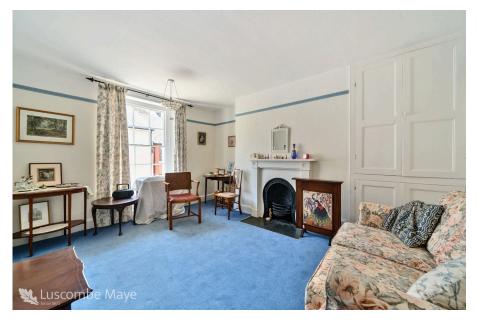

The first floor houses the principal bedrooms. Bedroom 1 is a generously sized retreat filled with natural light. A sliding door offers access to the home office/study. Bedroom 2 offers a serene space for rest.

Original features such as multi-paned sash windows, decorative fireplaces, picture rails, and ceiling mouldings enhance the home's character, while built-in storage solutions add practicality. The elegant staircase, with its curved wooden handrail and original stained glass window, serves as a beautiful focal point.