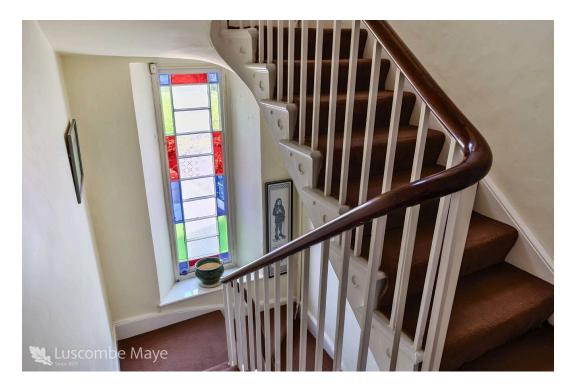

Original features such as multi-paned sash windows, decorative fireplaces, picture rails, and ceiling mouldings enhance the home's character, while built-in storage solutions add practicality. The elegant staircase, with its curved wooden handrail and original stained glass window, serves as a beautiful focal point.