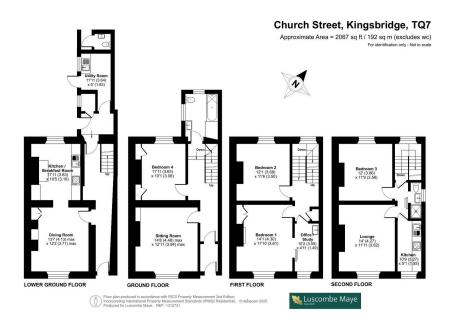

This substantial terraced property offers a harmonious blend of traditional charm and modern convenience.

Inside, the property extends across four floors, offering approximately 2067 sq ft of versatile living space.

The lower ground floor is the heart of the home, with a well-appointed kitchen/breakfast room ideal for casual dining and family gatherings, alongside a practical utility room for laundry and storage. The elegant dining room is perfect for formal occasions, featuring character details that create a warm, inviting atmosphere.

On the ground floor, a comfortable bedroom (Bedroom 4) offers flexibility as a guest room or home office. The inviting sitting room, complete with a feature fireplace and period detailing, provides a delightful space to relax. A conveniently located bathroom completes this level.

The first floor houses the principal bedrooms. Bedroom 1 is a generously sized retreat filled with natural light. A sliding door offers access to the home office/study. Bedroom 2 offers a serene space for rest.

The second floor is currently arranged as a self contained flat with shared access via the main staircase, useful for multi-generational living. Bedroom 3 is bright and airy, and the spacious lounge offers a comfortable area for relaxation. A compact kitchen and an additional bathroom complete this floor, ensuring privacy and convenience. The flat can easily be re-instated back into the house.