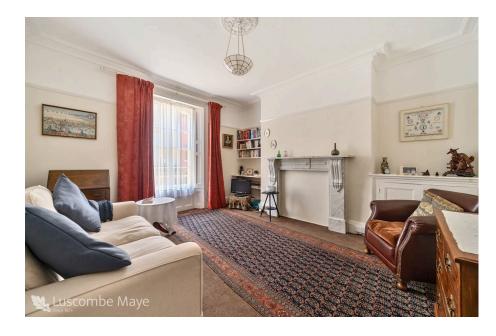

On the ground floor, a comfortable bedroom (Bedroom 4) offers flexibility as a guest room or home office. The inviting sitting room, complete with a feature fireplace and period detailing, provides a delightful space to relax. A conveniently located bathroom completes this level.

Original features such as multi-paned sash windows, decorative fireplaces, picture rails, and ceiling mouldings enhance the home's character, while built-in storage solutions add practicality. The elegant staircase, with its curved wooden handrail and original stained glass window, serves as a beautiful focal point.