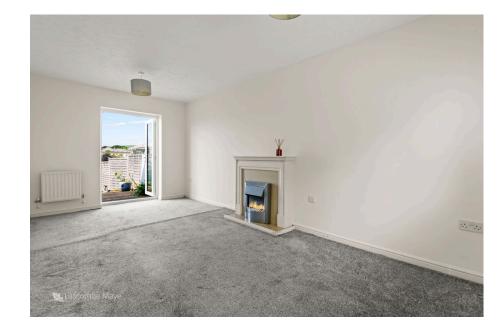

Inside, the maintained interior spans approximately 986 square feet. The ground floor includes a spacious dining room and a well-appointed kitchen with light-coloured wooden cabinetry and dark countertops. The adjacent utility room offers additional storage and laundry space. A modern fireplace with a white mantle creates a cosy focal point in the reception room, and bi-fold doors seamlessly connect indoor and outdoor living spaces. The ground floor also includes a convenient WC.