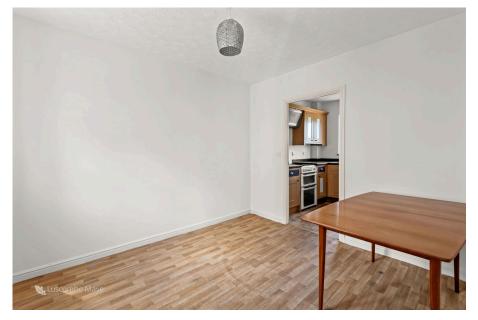

Inside, the maintained interior spans approximately 986 square feet. The ground floor includes a spacious dining room and a well-appointed kitchen with light-coloured wooden cabinetry and dark countertops. The adjacent utility room offers additional storage and laundry space. A modern fireplace with a white mantle creates a cosy focal point in the reception room, and bi-fold doors seamlessly connect indoor and outdoor living spaces. The ground floor also includes a convenient WC.