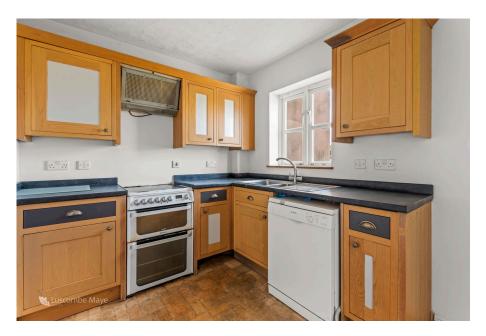

Inside, the maintained interior spans approximately 986 square feet. The ground floor includes a spacious dining room and a well-appointed kitchen with light-coloured wooden cabinetry and dark countertops. The adjacent utility room offers additional storage and laundry space. A modern fireplace with a white mantle creates a cosy focal point in the reception room, and bi-fold doors seamlessly connect indoor and outdoor living spaces. The ground floor also includes a convenient WC.