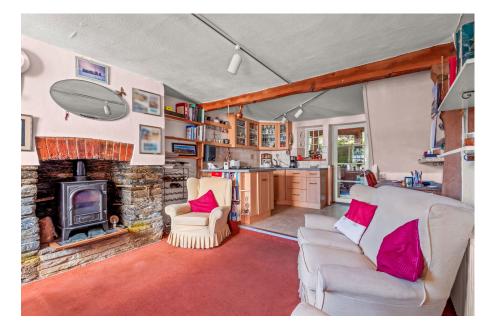

# DESCRIPTION

This Grade II listed cottage, located in the heart of Kingsbridge, presents a unique opportunity for those looking to infuse their own style and creativity into a home with character. The property features open-plan living spaces, a utility room, bathroom, and two double bedrooms, offering a solid foundation for a thoughtful renovation.

#### 6 Devon Square, Kingsbridge, TQ7 1EE

Approximate Gross Internal Floor Area = 58.0 sq m / 625 sq ft

- Popular town location
- Parking
- Two bedrooms
- Utility

- · In need of modernisation
- · Proximity to amenities
- Open plan kitchen/reception room
- Wood burning stove