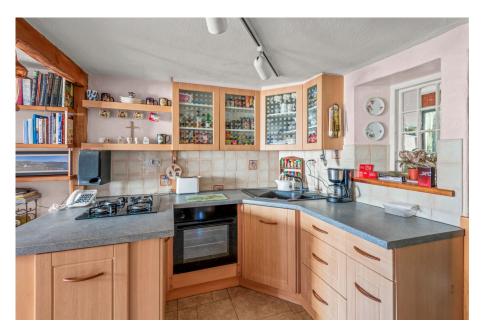

# DESCRIPTION

This Grade II listed cottage, located in the heart of Kingsbridge, presents a unique opportunity for those looking to infuse their own style and creativity into a home with character. The property features open-plan living spaces, a utility room, bathroom, and two double bedrooms, offering a solid foundation for a thoughtful renovation.

#### 6 Devon Square, Kingsbridge, TQ7 1EE

Approximate Gross Internal Floor Area = 58.0 sq m / 625 sq ft

- Popular town location
- Parking
- Two bedrooms
- Utility

- · In need of modernisation
- · Proximity to amenities
- Open plan kitchen/reception room
- Wood burning stove