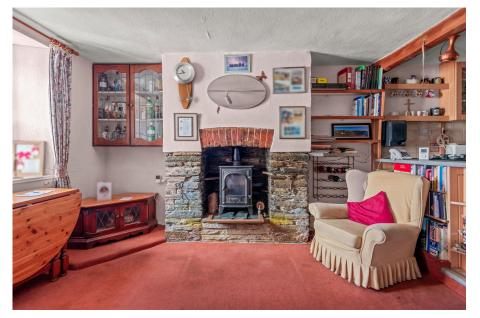

# DESCRIPTION

This Grade II listed cottage, located in the heart of Kingsbridge, presents a unique opportunity for those looking to infuse their own style and creativity into a home with character. The property features open-plan living spaces, a utility room, bathroom, and two double bedrooms, offering a solid foundation for a thoughtful renovation.

#### 6 Devon Square, Kingsbridge, TQ7 1EE

Approximate Gross Internal Floor Area = 58.0 sq m / 625 sq ft

- Popular town location
- Parking
- Two bedrooms
- Utility

- · In need of modernisation
- · Proximity to amenities
- Open plan kitchen/reception room
- Wood burning stove