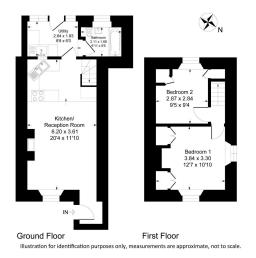

#### 6 Devon Square, Kingsbridge, TQ7 1EE

Approximate Gross Internal Floor Area = 58.0 sq m / 625 sq ft

- Popular town location
- Parking
- Two bedrooms
- Utility

- · In need of modernisation
- · Proximity to amenities
- Open plan kitchen/reception room
- Wood burning stove