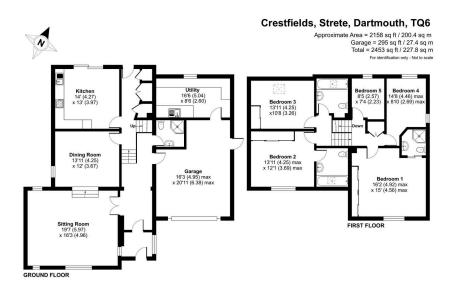

The entrance opens into a wide covered porch with tiled flooring and wraparound windows, leading into a welcoming hallway. Elegant oak-framed glass double doors reveal a spacious living room with high ceilings, a feature fireplace with a polished limestone surround, and steps leading up to the formal dining area.

The ground floor also includes, a large shower room with WC, access to the integral double garage, which houses the boiler and a utility area with sink and space for laundry appliances, a well-designed cloakroom area with full-height fitted cupboards, ideal for coats, shoes, and storage. The kitchen/dining room is fitted with classic white cabinetry and integrated appliances. Sliding glass doors open onto the patio and pool area, making it an ideal space for entertaining or relaxing with views of the sea and garden.

Stairs lead up to the first and second floors where you will find the principal bedroom which enjoys sea views stretching out towards Start Point, built-in wardrobes, and a modern en-suite shower room. Two further bedrooms on this level and a fourth bedroom to the side. The top floor features a spacious second bedroom with its own ensuite bathroom, a fifth bedroom, and a well-appointed family bathroom.