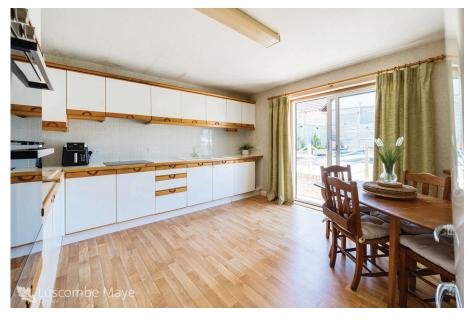

The ground floor also includes, a large shower room with WC, access to the integral double garage, which houses the boiler and a utility area with sink and space for laundry appliances, a well-designed cloakroom area with full-height fitted cupboards, ideal for coats, shoes, and storage. The kitchen/dining room is fitted with classic white cabinetry and integrated appliances. Sliding glass doors open onto the patio and pool area, making it an ideal space for entertaining or relaxing with views of the sea and garden.