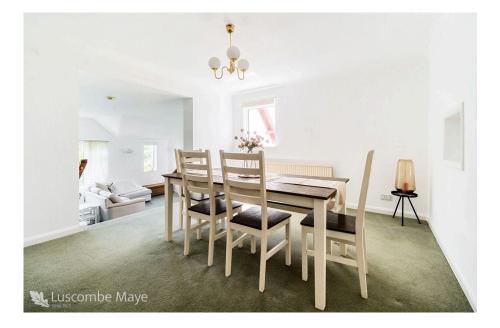

The ground floor also includes, a large shower room with WC, access to the integral double garage, which houses the boiler and a utility area with sink and space for laundry appliances, a well-designed cloakroom area with full-height fitted cupboards, ideal for coats, shoes, and storage. The kitchen/dining room is fitted with classic white cabinetry and integrated appliances. Sliding glass doors open onto the patio and pool area, making it an ideal space for entertaining or relaxing with views of the sea and garden.