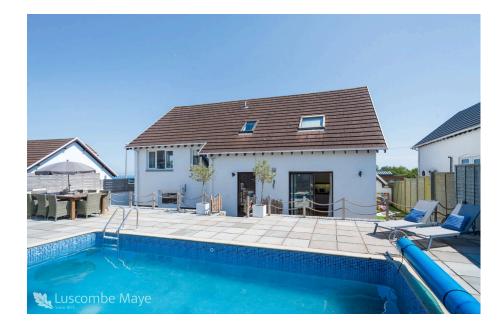

To the front, a gently curving driveway offers excellent off-road parking alongside a neat lawn and mature planting. To the rear, the garden is a private retreat, with paved terracing surrounding a 25-foot outdoor heated swimming pool.

Luscombe Maye

- Stunning 5 Bed Detached House
- Spacious Living Accommodation
- · Newly Renovated Garden
- Private Outdoor Heated Swimming Pool
- Popular Village Location

- Immaculately Presented Throughout
- Four Bathrooms
- · Far Reaching Sea Views
- Generous Parking