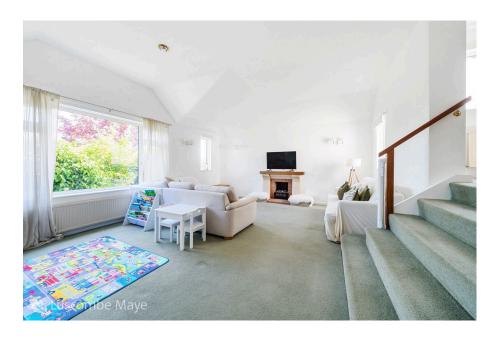

The entrance opens into a wide covered porch with tiled flooring and wraparound windows, leading into a welcoming hallway. Elegant oak-framed glass double doors reveal a spacious living room with high ceilings, a feature fireplace with a polished limestone surround, and steps leading up to the formal dining area.