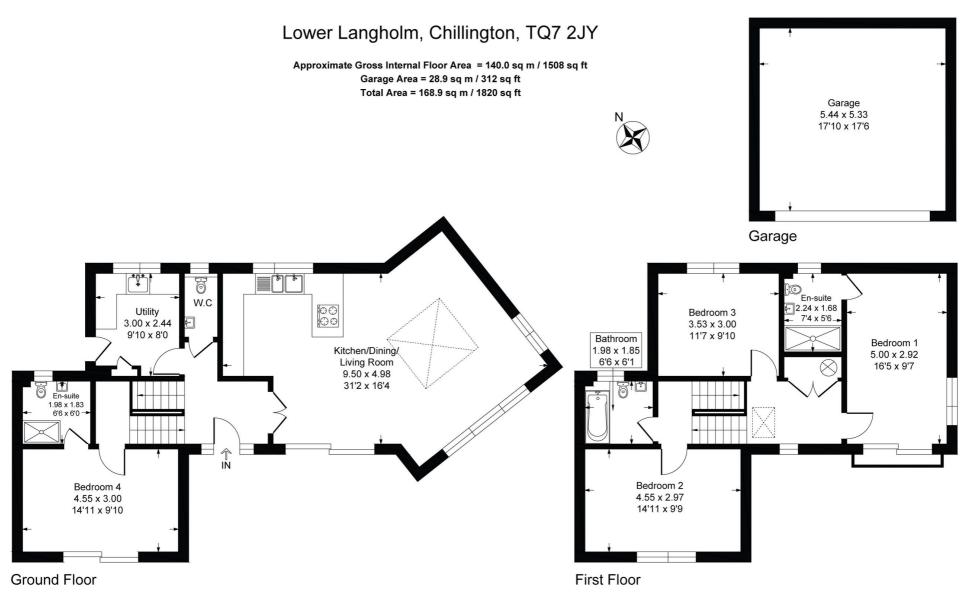

Inside, the ground floor boasts an open-plan kitchen, dining, and living area, illuminated by a skylight and large windows. The kitchen includes modern blue cabinetry, light solid surface countertops, and integrated AEG and Hisense appliances with AEG hob extractor. A utility room near the entrance provides space for laundry and storage. From the hallway, there is a separate WC which adds practicality. Bedroom 4, located down a few steps to the left of the entrance hall, features an en-suite bathroom, offering flexibility and a versatile living arrangement.

The first floor houses two additional bedrooms, each designed to maximise space and light. Bedroom 1 includes and en-suite bathroom, whilst Bedroom 3 is again a double bedroom. Bedroom 2, currently configured as an study/office, is a double bedroom on a mezzanine floor with an adjacent family bathroom. High-quality finishes, such as the oak style flooring and recessed lighting, add to the property's warm ambience.