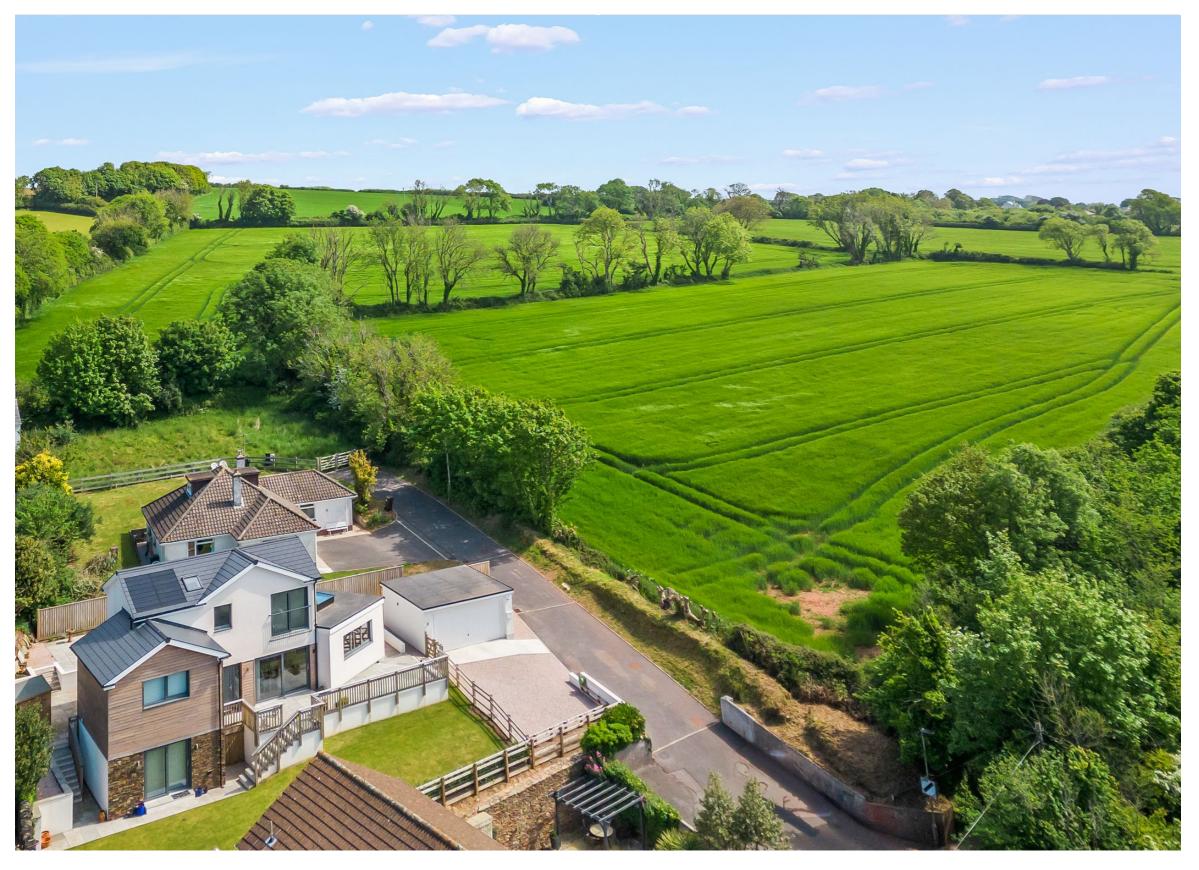

The exterior of the property showcases a striking facade with crisp white render and warm wood cladding, complemented by dark grey tiled roofing and window frames. To the front of this charming home you will discover a well maintained lawn bordered by wooden fencing for privacy. A generous south west facing patio provides a private spot to enjoy countryside views. A gravel driveway leads to a detached garage, offering ample parking and storage. The rear features another paved patio, providing an alternative option for al fresco dining.

Lower Langholm is situated in Chillington, offering access to local amenities within walking distance. The property's location near the South Devon countryside and coastal areas is ideal for outdoor enthusiasts, while the village community offers a welcoming environment for families and retirees.