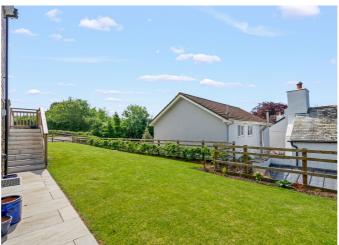

The exterior of the property showcases a striking facade with crisp white render and warm wood cladding, complemented by dark grey tiled roofing and window frames. To the front of this charming home you will discover a well maintained lawn bordered by wooden fencing for privacy. A generous south west facing patio provides a private spot to enjoy countryside views. A gravel driveway leads to a detached garage, offering ample parking and storage. The rear features another paved patio, providing an alternative option for al fresco dining.