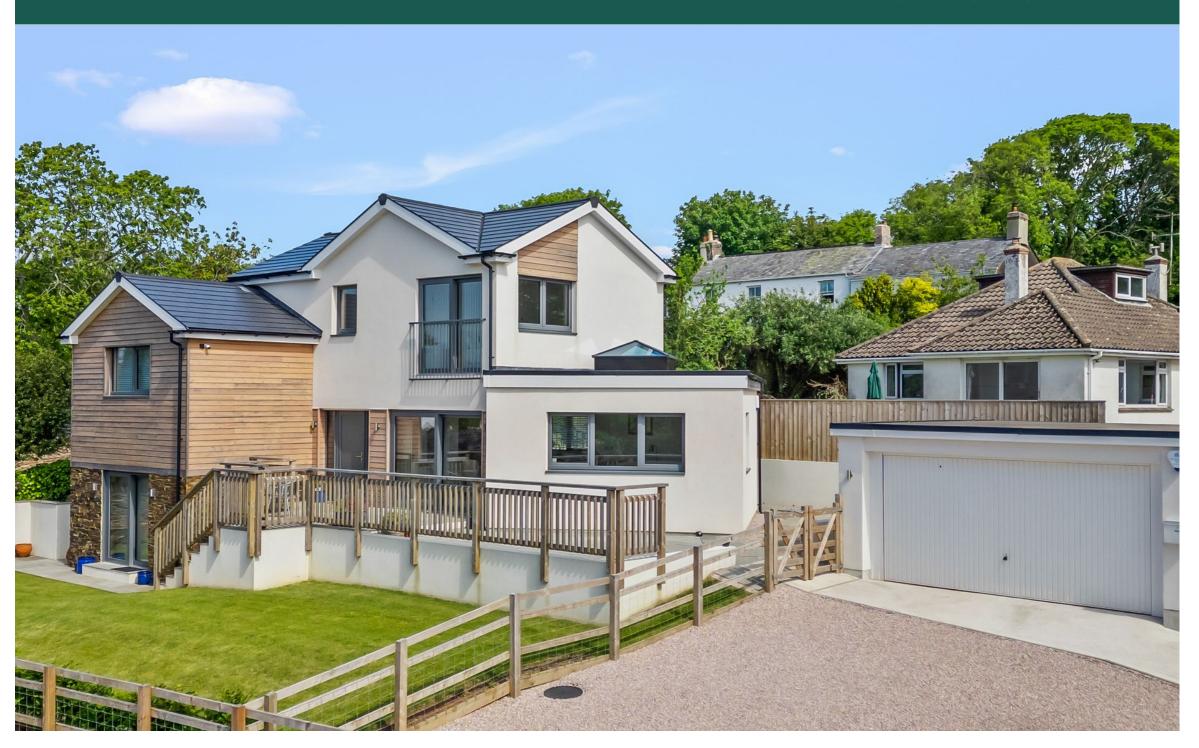

The exterior of the property showcases a striking facade with crisp white render and warm wood cladding, complemented by dark grey tiled roofing and window frames. To the front of this charming home you will discover a well maintained lawn bordered by wooden fencing for privacy. A generous south west facing patio provides a private spot to enjoy countryside views. A gravel driveway leads to a detached garage, offering ample parking and storage. The rear features another paved patio, providing an alternative option for al fresco dining.