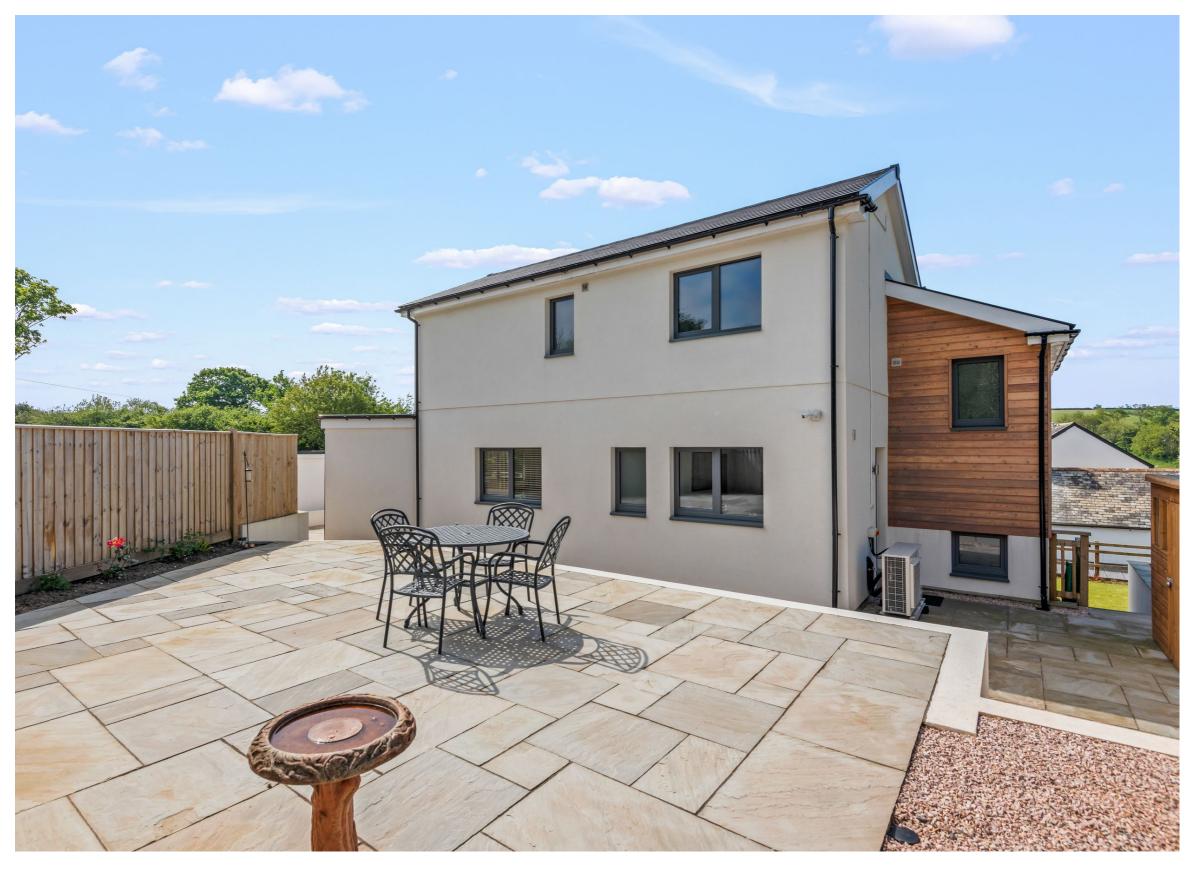

The exterior of the property showcases a striking facade with crisp white render and warm wood cladding, complemented by dark grey tiled roofing and window frames. To the front of this charming home you will discover a well maintained lawn bordered by wooden fencing for privacy. A generous south west facing patio provides a private spot to enjoy countryside views. A gravel driveway leads to a detached garage, offering ample parking and storage. The rear features another paved patio, providing an alternative option for al fresco dining.