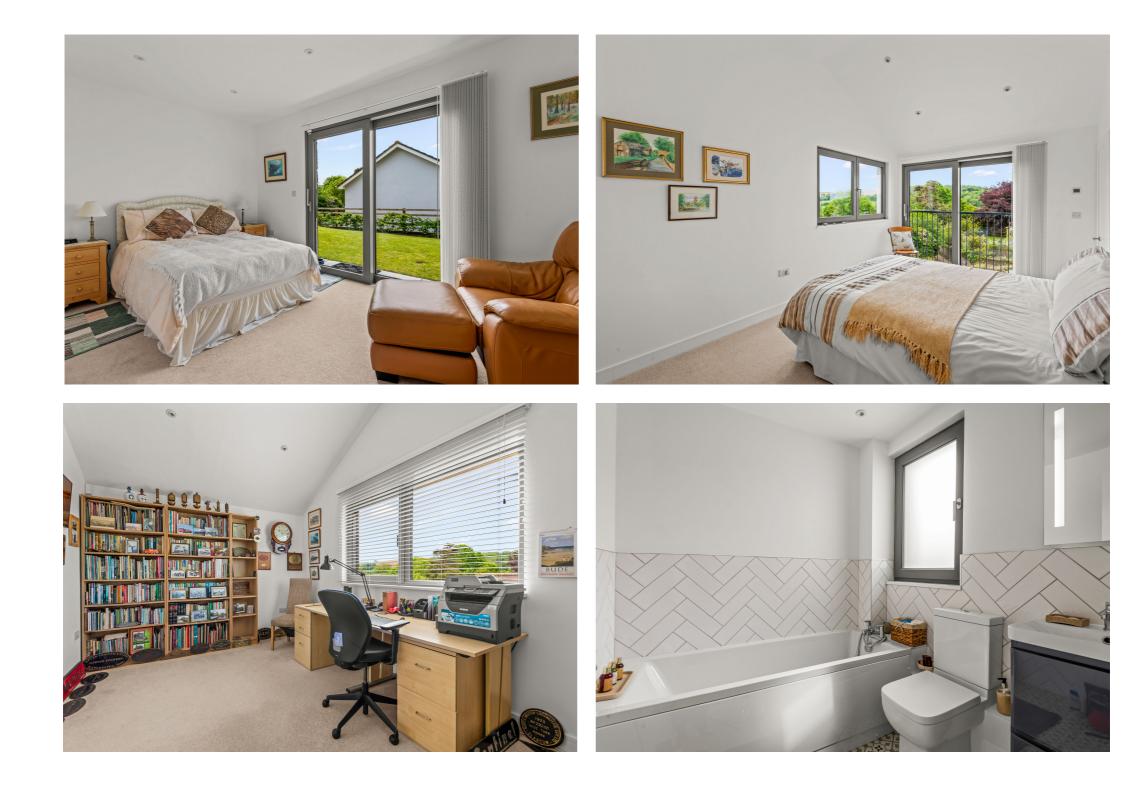

Inside, the ground floor boasts an open-plan kitchen, dining, and living area, illuminated by a skylight and large windows. The kitchen includes modern blue cabinetry, light solid surface countertops, and integrated AEG and Hisense appliances with AEG hob extractor. A utility room near the entrance provides space for laundry and storage. From the hallway, there is a separate WC which adds practicality. Bedroom 4, located down a few steps to the left of the entrance hall, features an en-suite bathroom, offering flexibility and a versatile living arrangement.

The first floor houses two additional bedrooms, each designed to maximise space and light. Bedroom 1 includes and en-suite bathroom, whilst Bedroom 3 is again a double bedroom. Bedroom 2, currently configured as an study/office, is a double bedroom on a mezzanine floor with an adjacent family bathroom. High-quality finishes, such as the oak style flooring and recessed lighting, add to the property's warm ambience.