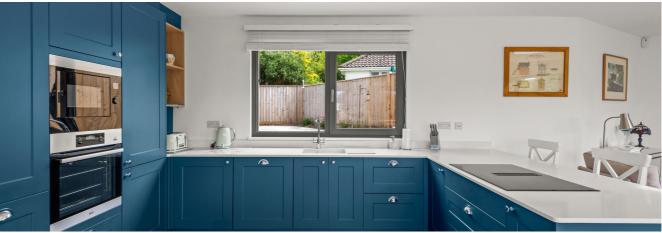

Inside, the ground floor boasts an open-plan kitchen, dining, and living area, illuminated by a skylight and large windows. The kitchen includes modern blue cabinetry, light solid surface countertops, and integrated AEG and Hisense appliances with AEG hob extractor. A utility room near the entrance provides space for laundry and storage. From the hallway, there is a separate WC which adds practicality. Bedroom 4, located down a few steps to the left of the entrance hall, features an en-suite bathroom, offering flexibility and a versatile living arrangement.