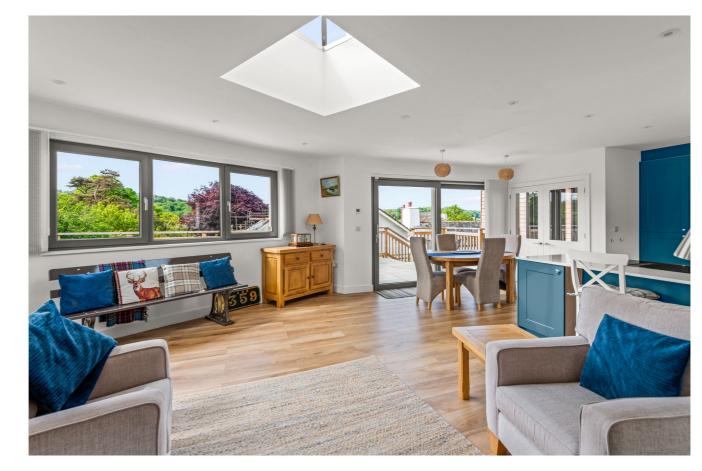

Inside, the ground floor boasts an open-plan kitchen, dining, and living area, illuminated by a skylight and large windows. The kitchen includes modern blue cabinetry, light solid surface countertops, and integrated AEG and Hisense appliances with AEG hob extractor. A utility room near the entrance provides space for laundry and storage. From the hallway, there is a separate WC which adds practicality. Bedroom 4, located down a few steps to the left of the entrance hall, features an en-suite bathroom, offering flexibility and a versatile living arrangement.