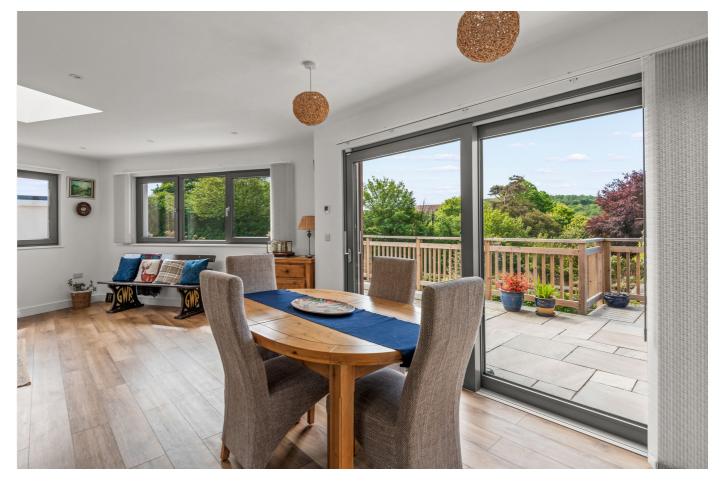

Inside, the ground floor boasts an open-plan kitchen, dining, and living area, illuminated by a skylight and large windows. The kitchen includes modern blue cabinetry, light solid surface countertops, and integrated AEG and Hisense appliances with AEG hob extractor. A utility room near the entrance provides space for laundry and storage. From the hallway, there is a separate WC which adds practicality. Bedroom 4, located down a few steps to the left of the entrance hall, features an en-suite bathroom, offering flexibility and a versatile living arrangement.