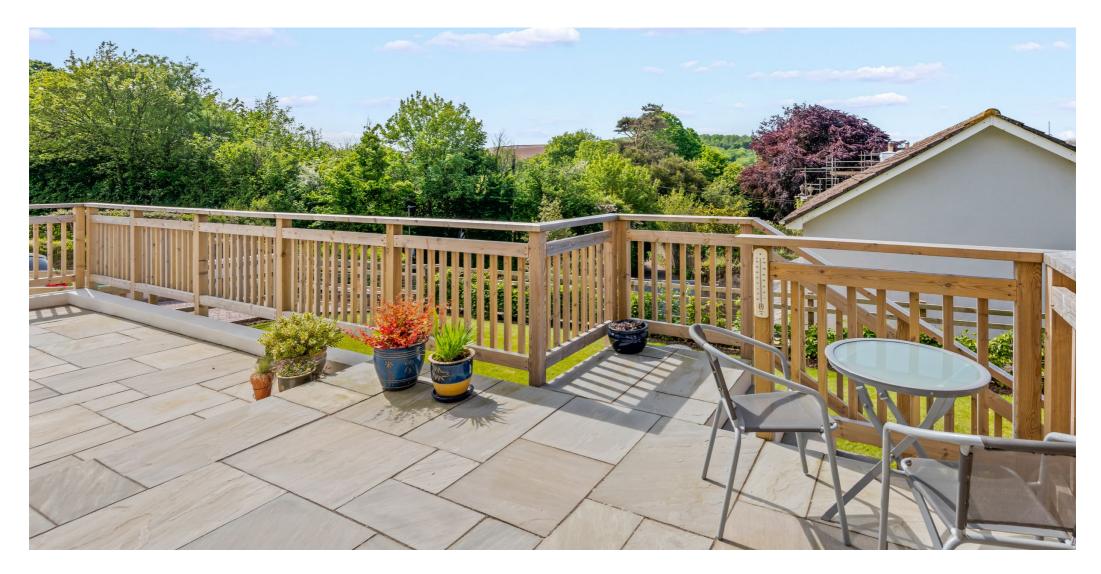

The exterior of the property showcases a striking facade with crisp white render and warm wood cladding, complemented by dark grey tiled roofing and window frames. To the front of this charming home you will discover a well maintained lawn bordered by wooden fencing for privacy. A generous south west facing patio provides a private spot to enjoy countryside views. A gravel driveway leads to a detached garage, offering ample parking and storage. The rear features another paved patio, providing an alternative option for al fresco dining.