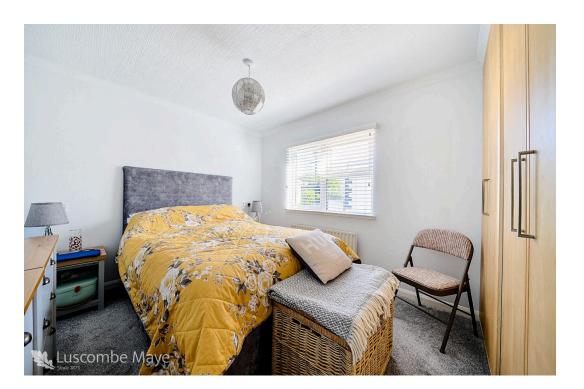

Inside, the property showcases a well-equipped kitchen with white cabinets, chrome knobs, dark countertops, and a matching backsplash. The light-coloured wood-effect laminate flooring adds warmth, while the large window above the sink ensures ample natural light. Adjacent to the kitchen, the dining room features a bay window with white plantation shutters. The spacious reception room serves as a cosy retreat, centred around a charming fireplace with a white mantel. Large windows, complemented by plantation shutters, allow plenty of natural light and privacy. An arched opening enhances the flow between the living and dining areas. The property includes two comfortable bedrooms, both with built-in wardrobes featuring light-coloured wooden doors. The modern bathroom provides a walk-in shower with white subway tiling, a heated towel rack, and a white cabinet.