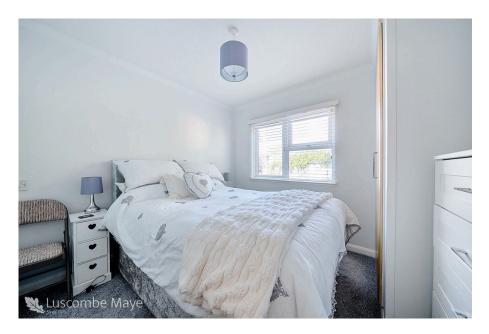

Inside, the property showcases a well-equipped kitchen with white cabinets, chrome knobs, dark countertops, and a matching backsplash. The light-coloured wood-effect laminate flooring adds warmth, while the large window above the sink ensures ample natural light. Adjacent to the kitchen, the dining room features a bay window with white plantation shutters. The spacious reception room serves as a cosy retreat, centred around a charming fireplace with a white mantel. Large windows, complemented by plantation shutters, allow plenty of natural light and privacy. An arched opening enhances the flow between the living and dining areas. The property includes two comfortable bedrooms, both with built-in wardrobes featuring light-coloured wooden doors. The modern bathroom provides a walk-in shower with white subway tiling, a heated towel rack, and a white cabinet.