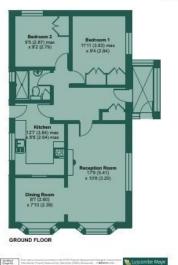

## Crossways Park Homes, Kingsbridge, TQ7

Approximate Area = 763 sq ft / 70.9 sq m

- · Two Bedroom Park Home
- Modern, Light Filled Accommodation
- Two Sheds Provide Additional Storage
- Close to Local Amenities