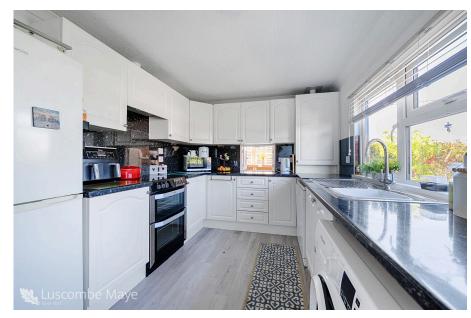

Inside, the property showcases a well-equipped kitchen with white cabinets, chrome knobs, dark countertops, and a matching backsplash. The light-coloured wood-effect laminate flooring adds warmth, while the large window above the sink ensures ample natural light. Adjacent to the kitchen, the dining room features a bay window with white plantation shutters. The spacious reception room serves as a cosy retreat, centred around a charming fireplace with a white mantel. Large windows, complemented by plantation shutters, allow plenty of natural light and privacy. An arched opening enhances the flow between the living and dining areas. The property includes two comfortable bedrooms, both with built-in wardrobes featuring light-coloured wooden doors. The modern bathroom provides a walk-in shower with white subway tiling, a heated towel rack, and a white cabinet.