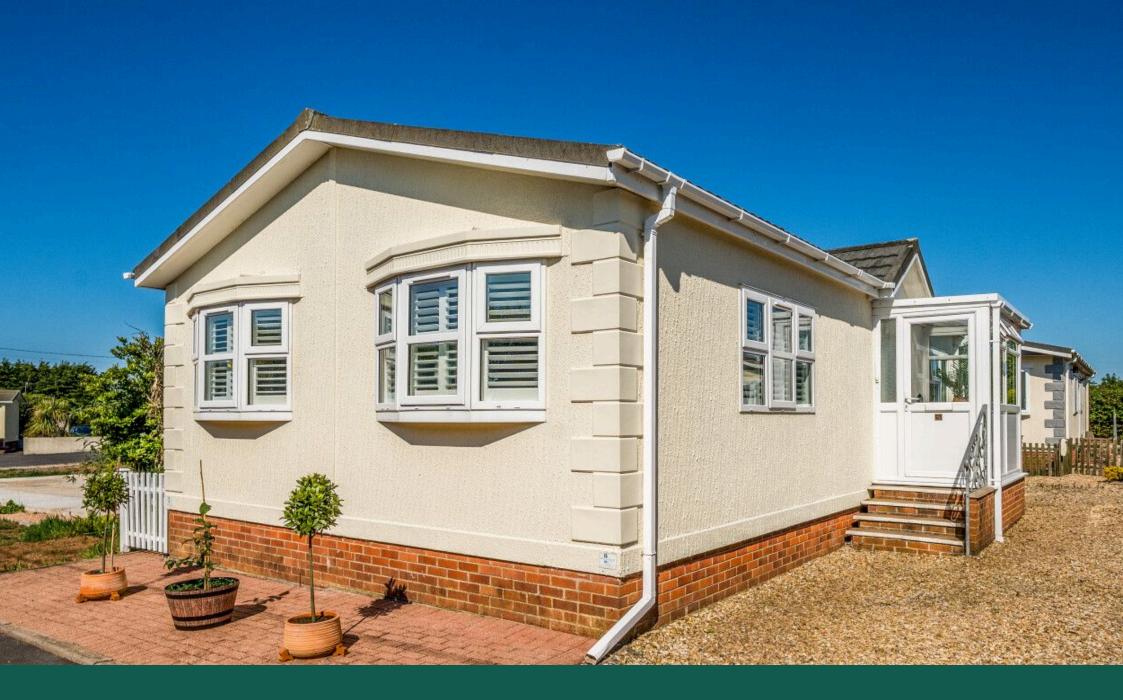

The exterior is equally impressive, with a facade in textured light beige render and a smart brick skirt. The low-pitched, gabled roof is tiled in dark grey, and white, multi-paned windows, including bay windows, enhance the home's appearance. The surrounding grounds feature well-maintained gardens with mature shrubs and hedging, a patio area for outdoor relaxation, and . A bamboo fence enhances privacy.

## Crossways Park Homes, Kingsbridge, TQ7

Approximate Area = 763 sq ft / 70.9 sq m

- · Two Bedroom Park Home
- Modern, Light Filled Accommodation
- Two Sheds Provide Additional Storage
- Close to Local Amenities