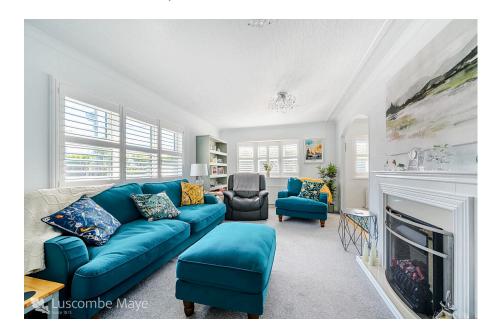

Inside, the property showcases a well-equipped kitchen with white cabinets, chrome knobs, dark countertops, and a matching backsplash. The light-coloured wood-effect laminate flooring adds warmth, while the large window above the sink ensures ample natural light. Adjacent to the kitchen, the dining room features a bay window with white plantation shutters. The spacious reception room serves as a cosy retreat, centred around a charming fireplace with a white mantel. Large windows, complemented by plantation shutters, allow plenty of natural light and privacy. An arched opening enhances the flow between the living and dining areas. The property includes two comfortable bedrooms, both with built-in wardrobes featuring light-coloured wooden doors. The modern bathroom provides a walk-in shower with white subway tiling, a heated towel rack, and a white cabinet.