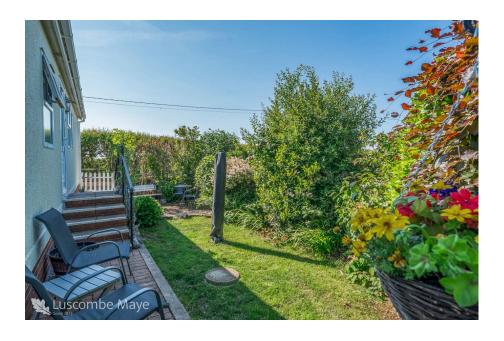

The exterior is equally impressive, with a facade in textured light beige render and a smart brick skirt. The low-pitched, gabled roof is tiled in dark grey, and white, multi-paned windows, including bay windows, enhance the home's appearance. The surrounding grounds feature well-maintained gardens with mature shrubs and hedging, a patio area for outdoor relaxation, and . A bamboo fence enhances privacy.

- Immaculately Presented Throughout
- · Walk In Shower
- · Well-Maintained Gardens