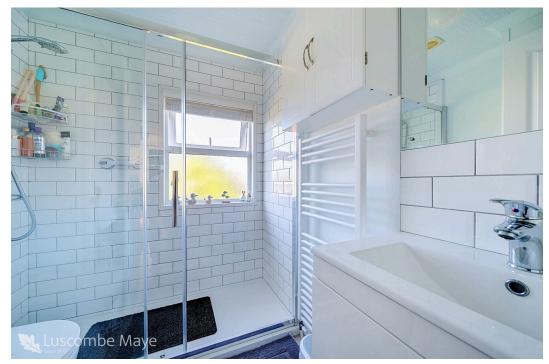

Inside, the property showcases a well-equipped kitchen with white cabinets, chrome knobs, dark countertops, and a matching backsplash. The light-coloured wood-effect laminate flooring adds warmth, while the large window above the sink ensures ample natural light. Adjacent to the kitchen, the dining room features a bay window with white plantation shutters. The spacious reception room serves as a cosy retreat, centred around a charming fireplace with a white mantel. Large windows, complemented by plantation shutters, allow plenty of natural light and privacy. An arched opening enhances the flow between the living and dining areas. The property includes two comfortable bedrooms, both with built-in wardrobes featuring light-coloured wooden doors. The modern bathroom provides a walk-in shower with white subway tiling, a heated towel rack, and a white cabinet.