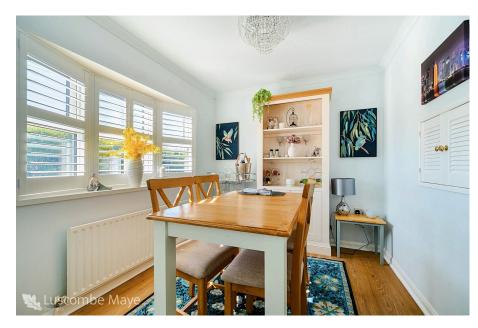

Inside, the property showcases a well-equipped kitchen with white cabinets, chrome knobs, dark countertops, and a matching backsplash. The light-coloured wood-effect laminate flooring adds warmth, while the large window above the sink ensures ample natural light. Adjacent to the kitchen, the dining room features a bay window with white plantation shutters. The spacious reception room serves as a cosy retreat, centred around a charming fireplace with a white mantel. Large windows, complemented by plantation shutters, allow plenty of natural light and privacy. An arched opening enhances the flow between the living and dining areas. The property includes two comfortable bedrooms, both with built-in wardrobes featuring light-coloured wooden doors. The modern bathroom provides a walk-in shower with white subway tiling, a heated towel rack, and a white cabinet.