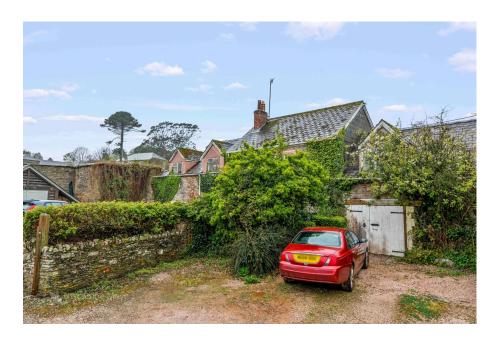

Set behind an attractive stone boundary wall, the property enjoys a sense of privacy and tranquillity, enhanced by its established garden—a perfect setting for summer dining, family play, or simply unwinding in the fresh coastal air. A private driveway and garage provide valuable off-road parking and storage, further enhancing the practicality of this substantial home.