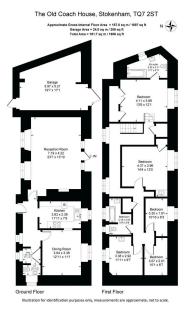

The Old Coach House – A Spacious and Versatile Home in the Heart of the South Hams.

Tucked away in the picturesque and highly sought-after village of Stokenham, The Old Coach House is a beautifully proportioned and character-filled property offering exceptional space, charm, and versatility. With five well-appointed bedrooms, generous living areas, and a delightful enclosed garden, this is a home that seamlessly blends traditional appeal with modern convenience.

Inside, the house offers flexible accommodation, ideal for growing families, multigenerational living, or those looking to create a home office or guest suite. The interiors are filled with character, including original features that echo the building's historic roots as a coach house, while offering ample scope for personalisation and enhancement.