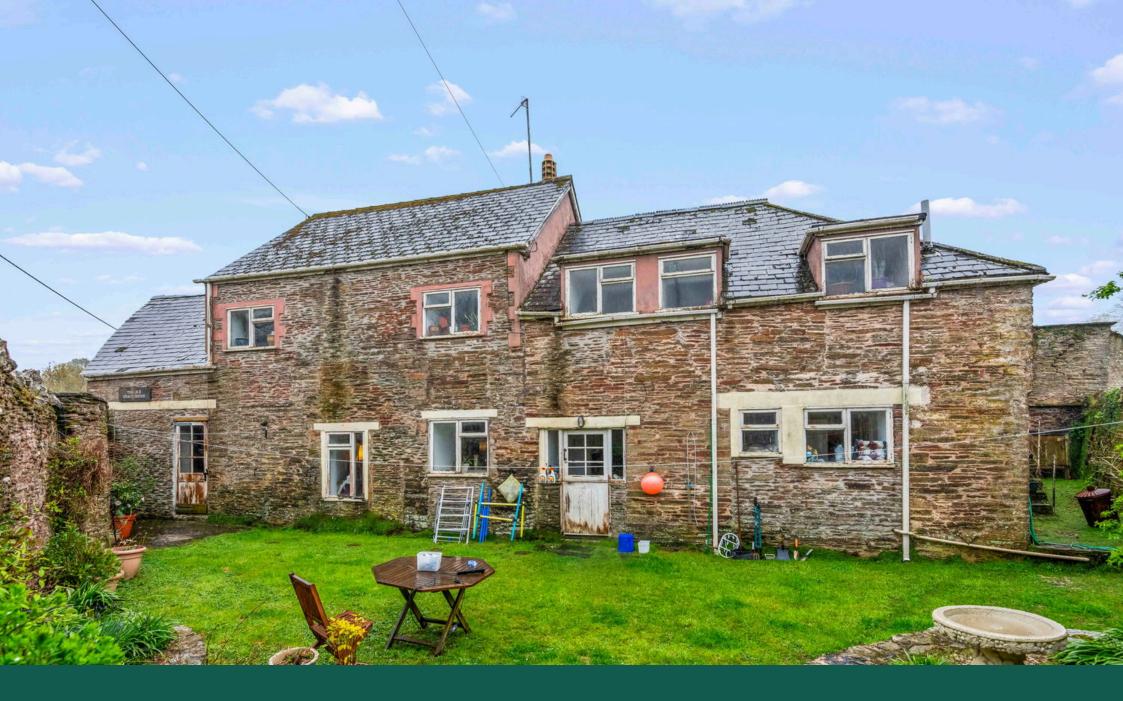

The Old Coach House – A Spacious and Versatile Home in the Heart of the South Hams.

Tucked away in the picturesque and highly sought-after village of Stokenham, The Old Coach House is a beautifully proportioned and character-filled property offering exceptional space, charm, and versatility. With five well-appointed bedrooms, generous living areas, and a delightful enclosed garden, this is a home that seamlessly blends traditional appeal with modern convenience.

Set behind an attractive stone boundary wall, the property enjoys a sense of privacy and tranquillity, enhanced by its established garden—a perfect setting for summer dining, family play, or simply unwinding in the fresh coastal air. A private driveway and garage provide valuable off-road parking and storage, further enhancing the practicality of this substantial home.

Inside, the house offers flexible accommodation, ideal for growing families, multigenerational living, or those looking to create a home office or guest suite. The interiors are filled with character, including original features that echo the building's historic roots as a coach house, while offering ample scope for personalisation and enhancement.

· Abundance of Character

· Brimming with Potential

Superb Location

Pretty Enclosed Garden

Garage/Workshop

Driveway Parking

• 5 Bedrooms

· In Need of Modernisation