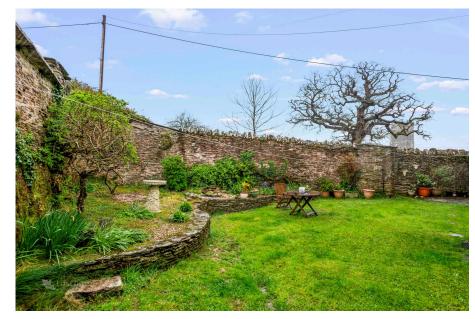

Set behind an attractive stone boundary wall, the property enjoys a sense of privacy and tranquillity, enhanced by its established garden—a perfect setting for summer dining, family play, or simply unwinding in the fresh coastal air. A private driveway and garage provide valuable off-road parking and storage, further enhancing the practicality of this substantial home.

· Abundance of Character

· Brimming with Potential

Superb Location

Pretty Enclosed Garden

Garage/Workshop

Driveway Parking

• 5 Bedrooms

· In Need of Modernisation