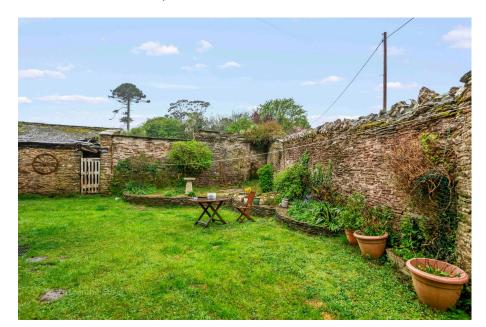

Set behind an attractive stone boundary wall, the property enjoys a sense of privacy and tranquillity, enhanced by its established garden—a perfect setting for summer dining, family play, or simply unwinding in the fresh coastal air. A private driveway and garage provide valuable off-road parking and storage, further enhancing the practicality of this substantial home.

· Abundance of Character

· Brimming with Potential

Superb Location

Pretty Enclosed Garden

Garage/Workshop

Driveway Parking

• 5 Bedrooms

· In Need of Modernisation