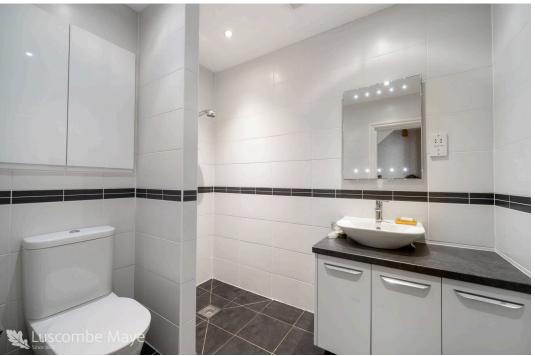

The first floor has three bedrooms, with the largest measuring  $14'2'' \times 8'9''$ . The bedrooms are finished in neutral tones, and at least one features built-in wardrobes. The contemporary bathroom includes stylish white tiled walls, and a vessel sink.