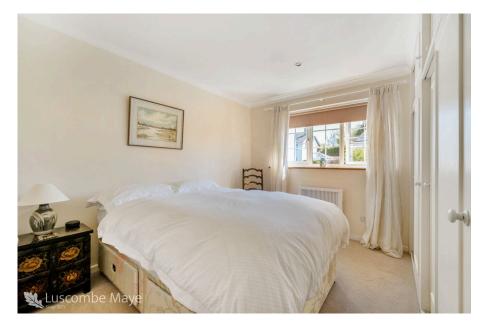

The first floor has three bedrooms, with the largest measuring  $14'2'' \times 8'9''$ . The bedrooms are finished in neutral tones, and at least one features built-in wardrobes. The contemporary bathroom includes stylish white tiled walls, and a vessel sink.