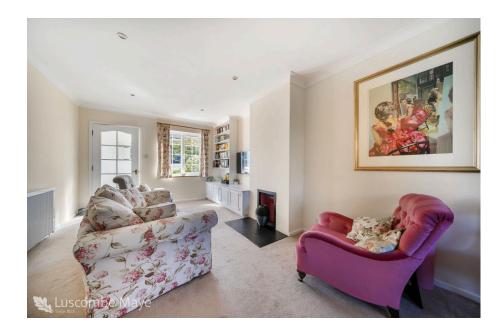

Inside, the home spans approximately 957 sq ft, plus a 92 sq ft garage. The ground floor includes an open-plan lounge and dining area, measuring 25'4" x 10'9", with a feature fireplace and elegant cornicing. Built-in bookcases and storage units offer practical solutions. The modern kitchen boasts sleek light-grey cabinets and integrated appliances. A separate ground floor bathroom with WC and shower adds convenience.