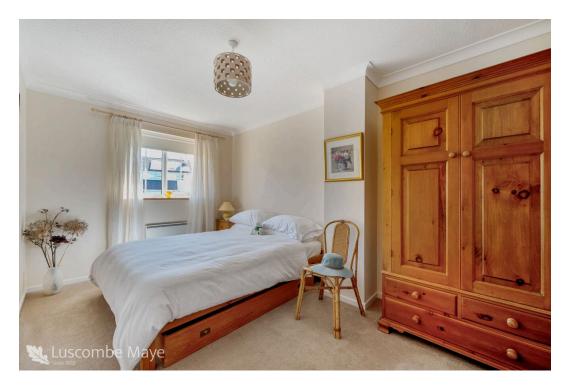

The first floor has three bedrooms, with the largest measuring  $14'2'' \times 8'9''$ . The bedrooms are finished in neutral tones, and at least one features built-in wardrobes. The contemporary bathroom includes stylish white tiled walls, and a vessel sink.