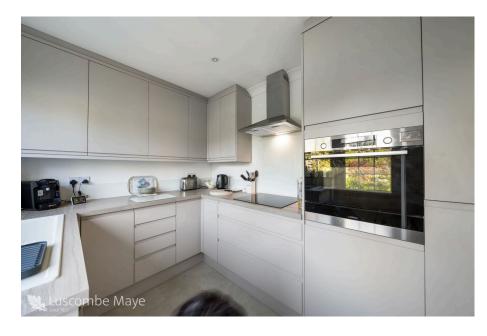

Inside, the home spans approximately 957 sq ft, plus a 92 sq ft garage. The ground floor includes an open-plan lounge and dining area, measuring 25'4" x 10'9", with a feature fireplace and elegant cornicing. Built-in bookcases and storage units offer practical solutions. The modern kitchen boasts sleek light-grey cabinets and integrated appliances. A separate ground floor bathroom with WC and shower adds convenience.