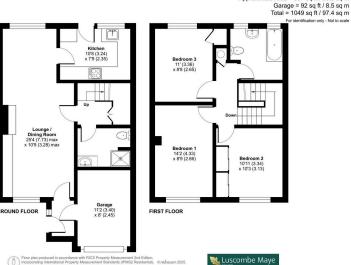

Inside, the home spans approximately 957 sq ft, plus a 92 sq ft garage. The ground floor includes an open-plan lounge and dining area, measuring 25'4" x 10'9", with a feature fireplace and elegant cornicing. Built-in bookcases and storage units offer practical solutions. The modern kitchen boasts sleek light-grey cabinets and integrated appliances. A separate ground floor bathroom with WC and shower adds convenience.

The first floor has three bedrooms, with the largest measuring  $14'2'' \times 8'9''$ . The bedrooms are finished in neutral tones, and at least one features built-in wardrobes. The contemporary bathroom includes stylish white tiled walls, and a vessel sink.

## Gratton Drive, Chillington, Kingsbridge, TQ7

Approximate Area = 957 sq ft / 88.9 sq m

- · Three bedroom semi detached house
- Modern kitchen appliances
- · Open-plan lounge and dining area
  - · Peaceful location
- · Immaculately presented throughout
- Garage and driveway
- · Close to local amenities