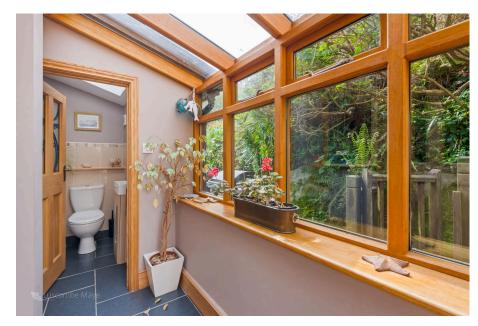

The modern U-shaped kitchen includes a breakfast bar, slate-tiled flooring, a Belfast sink with mixer tap, and sleek fitted cabinets providing generous storage space. Integrated oven and hob complete the setup. A door from the kitchen leads to a practical utility room with an additional double sink. Another door opens from the kitchen into a glazed conservatory area with a convenient downstairs WC.