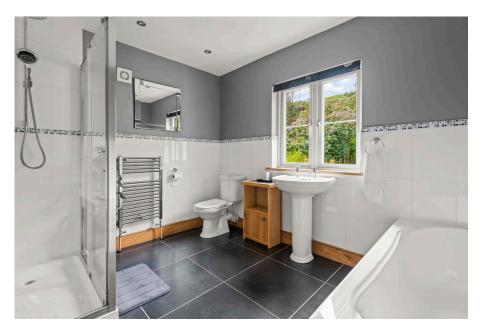

#### First Floor:

Upstairs, there are two well-proportioned double bedrooms, both offering breathtaking views over Slapton Ley and the village. The principal bedroom features a charming fireplace. Both rooms are served by a well-appointed family bathroom, complete with bath, shower, WC, pedestal hand basin, and a heated towel radiator.