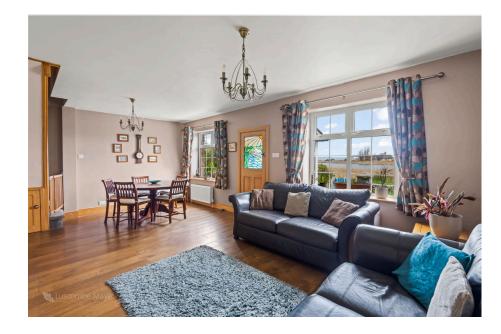

### Accommodation:

A double-glazed entrance porch leads into an inviting open-plan sitting and dining room, featuring wooden flooring and stunning views across Slapton Ley and the surrounding landscape. A staircase rises to the first floor.