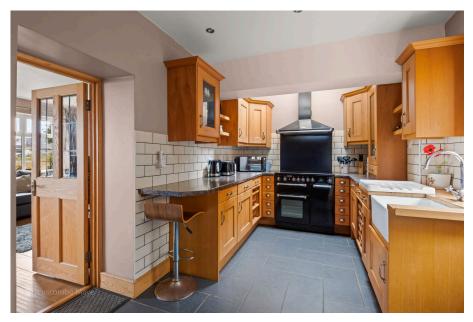

The modern U-shaped kitchen includes a breakfast bar, slate-tiled flooring, a Belfast sink with mixer tap, and sleek fitted cabinets providing generous storage space. Integrated oven and hob complete the setup. A door from the kitchen leads to a practical utility room with an additional double sink. Another door opens from the kitchen into a glazed conservatory area with a convenient downstairs WC.