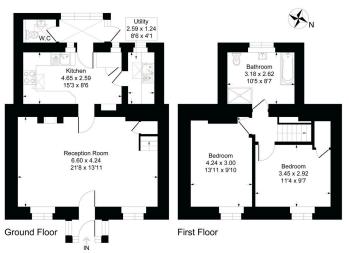

# 4 Florence Cottages, Torcross, Kingsbridge, TQ7 2TG Approximate Gross Internal Floor Area = 92.3 sq m / 994 sq ft

Illustration for identification purposes only, measurements are approximate, not to scale.