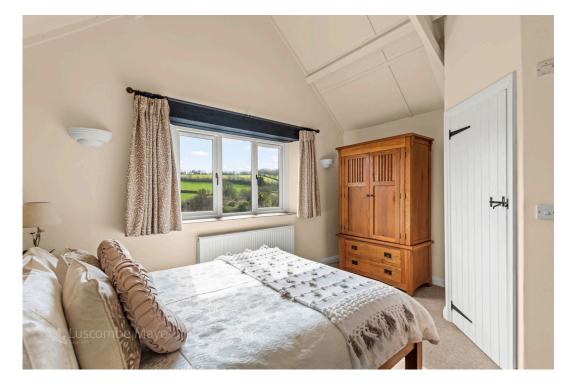

Stairs lead to the first floor with vaulted ceilings and four double bedrooms all enjoying ensuite shower rooms.

Outside, Meadow Mews is situated in a lovely position having an enclosed front garden with mature hedge and fence boundaries. The garden is level and benefits from a south facing aspect with a raised terrace perfect for alfresco dining throughout the year. Meadow Mews has private driveway parking for four cars.