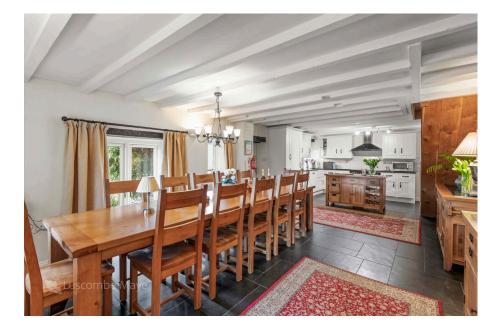

## DESCRIPTION

A spacious stone built detached barn conversion offering characterful accommodation with an enclosed garden and private driveway parking.

Upon entering Meadow Mews is a spacious farmhouse style kitchen with a range of integrated appliances leading through to the generous dining room area with dual aspect windows providing natural light. Steps lead down to a beautiful and large living room with dual aspect windows and French doors to the raised decking with far-reaching countryside views. To the rear of the ground floor is versatile accommodation including two double bedrooms and a family bathroom, there is a separate entrance so this area could be separated and is ideal for multi-generational living.