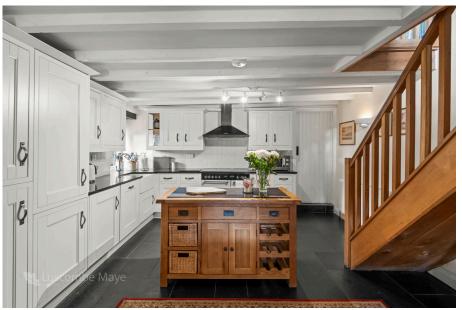

## DESCRIPTION

A spacious stone built detached barn conversion offering characterful accommodation with an enclosed garden and private driveway parking.

Upon entering Meadow Mews is a spacious farmhouse style kitchen with a range of integrated appliances leading through to the generous dining room area with dual aspect windows providing natural light. Steps lead down to a beautiful and large living room with dual aspect windows and French doors to the raised decking with far-reaching countryside views. To the rear of the ground floor is versatile accommodation including two double bedrooms and a family bathroom, there is a separate entrance so this area could be separated and is ideal for multi-generational living.