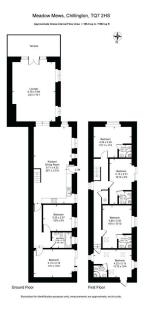

## DESCRIPTION

A spacious stone built detached barn conversion offering characterful accommodation with an enclosed garden and private driveway parking.

Upon entering Meadow Mews is a spacious farmhouse style kitchen with a range of integrated appliances leading through to the generous dining room area with dual aspect windows providing natural light. Steps lead down to a beautiful and large living room with dual aspect windows and French doors to the raised decking with far-reaching countryside views. To the rear of the ground floor is versatile accommodation including two double bedrooms and a family bathroom, there is a separate entrance so this area could be separated and is ideal for multi-generational living.

Stairs lead to the first floor with vaulted ceilings and four double bedrooms all enjoying ensuite shower rooms.

Outside, Meadow Mews is situated in a lovely position having an enclosed front garden with mature hedge and fence boundaries. The garden is level and benefits from a south facing aspect with a raised terrace perfect for alfresco dining throughout the year. Meadow Mews has private driveway parking for four cars.