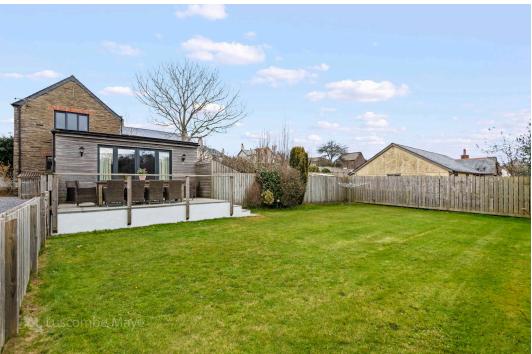

Stairs lead to the first floor with vaulted ceilings and four double bedrooms all enjoying ensuite shower rooms.

Outside, Meadow Mews is situated in a lovely position having an enclosed front garden with mature hedge and fence boundaries. The garden is level and benefits from a south facing aspect with a raised terrace perfect for alfresco dining throughout the year. Meadow Mews has private driveway parking for four cars.