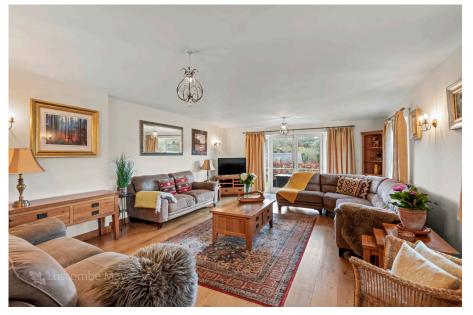

## DESCRIPTION

A spacious stone built detached barn conversion offering characterful accommodation with an enclosed garden and private driveway parking.

Upon entering Meadow Mews is a spacious farmhouse style kitchen with a range of integrated appliances leading through to the generous dining room area with dual aspect windows providing natural light. Steps lead down to a beautiful and large living room with dual aspect windows and French doors to the raised decking with far-reaching countryside views. To the rear of the ground floor is versatile accommodation including two double bedrooms and a family bathroom, there is a separate entrance so this area could be separated and is ideal for multi-generational living.