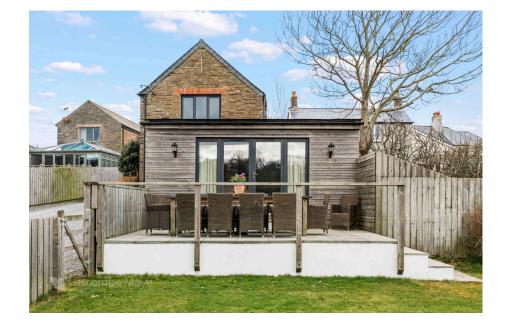

Stairs lead to the first floor with vaulted ceilings and four double bedrooms all enjoying ensuite shower rooms.

Outside, Meadow Mews is situated in a lovely position having an enclosed front garden with mature hedge and fence boundaries. The garden is level and benefits from a south facing aspect with a raised terrace perfect for alfresco dining throughout the year. Meadow Mews has private driveway parking for four cars.