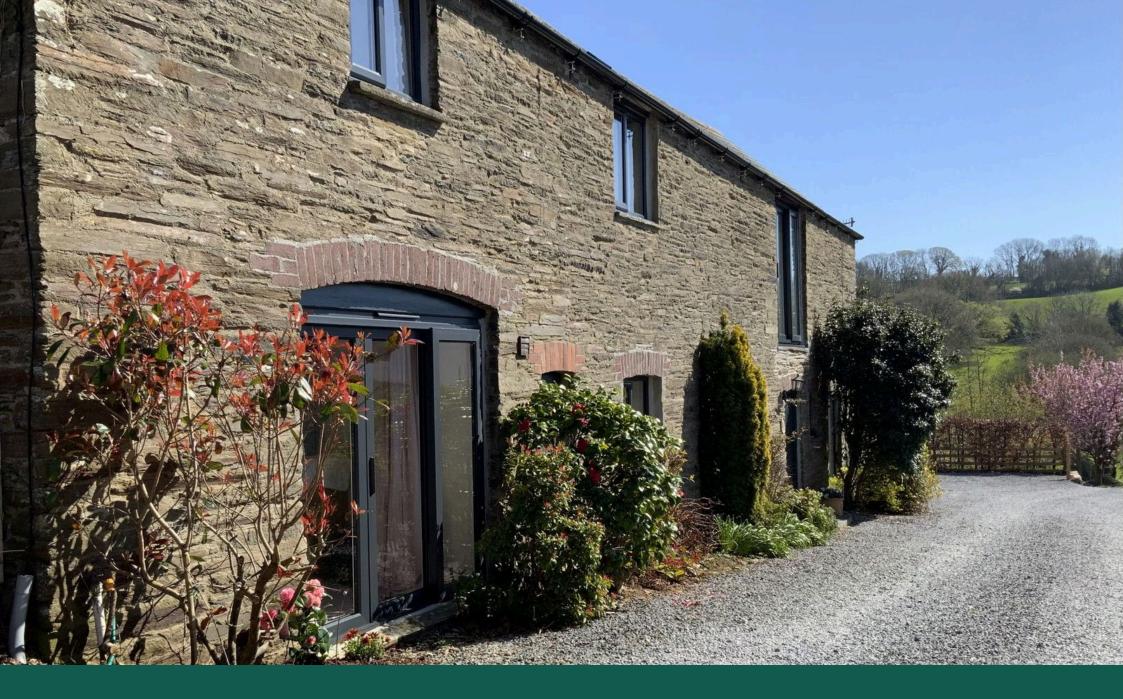

## DESCRIPTION

A spacious stone built detached barn conversion offering characterful accommodation with an enclosed garden and private driveway parking.

Upon entering Meadow Mews is a spacious farmhouse style kitchen with a range of integrated appliances leading through to the generous dining room area with dual aspect windows providing natural light. Steps lead down to a beautiful and large living room with dual aspect windows and French doors to the raised decking with far-reaching countryside views. To the rear of the ground floor is versatile accommodation including two double bedrooms and a family bathroom, there is a separate entrance so this area could be separated and is ideal for multi-generational living.

Stairs lead to the first floor with vaulted ceilings and four double bedrooms all enjoying ensuite shower rooms.

Outside, Meadow Mews is situated in a lovely position having an enclosed front garden with mature hedge and fence boundaries. The garden is level and benefits from a south facing aspect with a raised terrace perfect for alfresco dining throughout the year. Meadow Mews has private driveway parking for four cars.