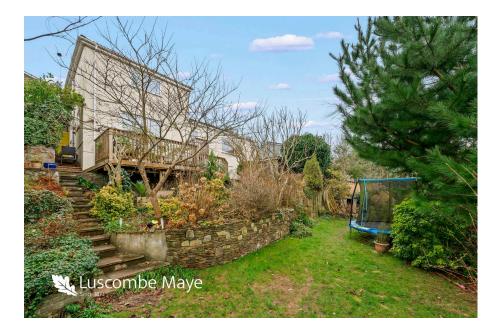

A few stairs lead to a stunning guest suite with a modern ensuite shower room and storage.

To the front, 7 Manor Park has driveway parking with outside storage beneath and steps leading to the side of the property, where a sunny terrace can be found. To the rear is a large tiered garden, including a spacious decking area ideal for entertaining, a range of raised beds leading to a further terrace, and a level lawn. The garden is incredibly private and enjoys the morning sun. There is also a self-contained garden home office, providing an excellent workspace separate from the main house, along with a shed and access around the property. Nearly all the windows throughout the home are triple glazed, enhancing energy efficiency and sound insulation. Below the main house is a further room with power and light, currently used as a home gym and music room—this space is incredibly versatile.