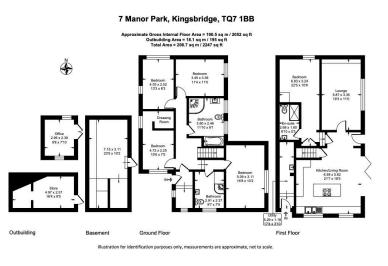

### DESCRIPTION

A spacious family home situated in an elevated position within Kingsbridge, only a short walk from the busy town centre and nearby secondary and primary schools.

The accommodation comprises an entrance porch with ample space for shoes and coats, a master bedroom located at the front of the property with far-reaching views, storage, and a spacious shower room finished to a modern standard. On this floor are three further double bedrooms, all naturally light and bright, along with a family bathroom featuring a separate bath and shower.

Stairs lead down to the lower ground floor, which offers a modern and contemporary kitchen/dining room with far-reaching views over the town and surrounding countryside. The kitchen is modern, boasting a large island with a breakfast bar, integrated appliances and triple glazed bifold doors opening onto a Juliet balcony. To the rear is a utility room and side access. From the kitchen is a large living room with fitted shelving and beautiful views.

A few stairs lead to a stunning guest suite with a modern ensuite shower room and storage.

To the front, 7 Manor Park has driveway parking with outside storage beneath and steps leading to the side of the property, where a sunny terrace can be found. To the rear is a large tiered garden, including a spacious decking area ideal for entertaining, a range of raised beds leading to a further terrace, and a level lawn. The garden is incredibly private and enjoys the morning sun. There is also a self-contained garden home office, providing an excellent workspace separate from the main house, along with a shed and access around the property. Nearly all the windows throughout the home are triple glazed, enhancing energy efficiency and sound insulation. Below the main house is a further room with power and light, currently used as a home gym and music room—this space is incredibly versatile.