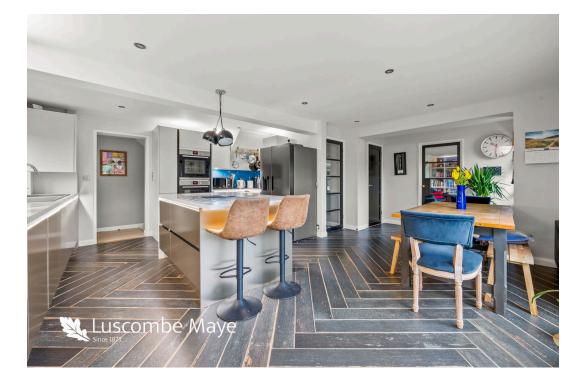

Stairs lead down to the lower ground floor, which offers a modern and contemporary kitchen/dining room with far-reaching views over the town and surrounding countryside. The kitchen is modern, boasting a large island with a breakfast bar, integrated appliances and triple glazed bifold doors opening onto a Juliet balcony. To the rear is a utility room and side access. From the kitchen is a large living room with fitted shelving and beautiful views.