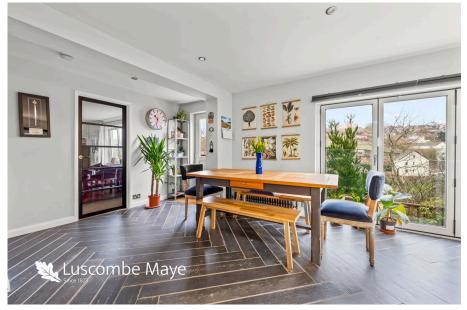

Stairs lead down to the lower ground floor, which offers a modern and contemporary kitchen/dining room with far-reaching views over the town and surrounding countryside. The kitchen is modern, boasting a large island with a breakfast bar, integrated appliances and triple glazed bifold doors opening onto a Juliet balcony. To the rear is a utility room and side access. From the kitchen is a large living room with fitted shelving and beautiful views.