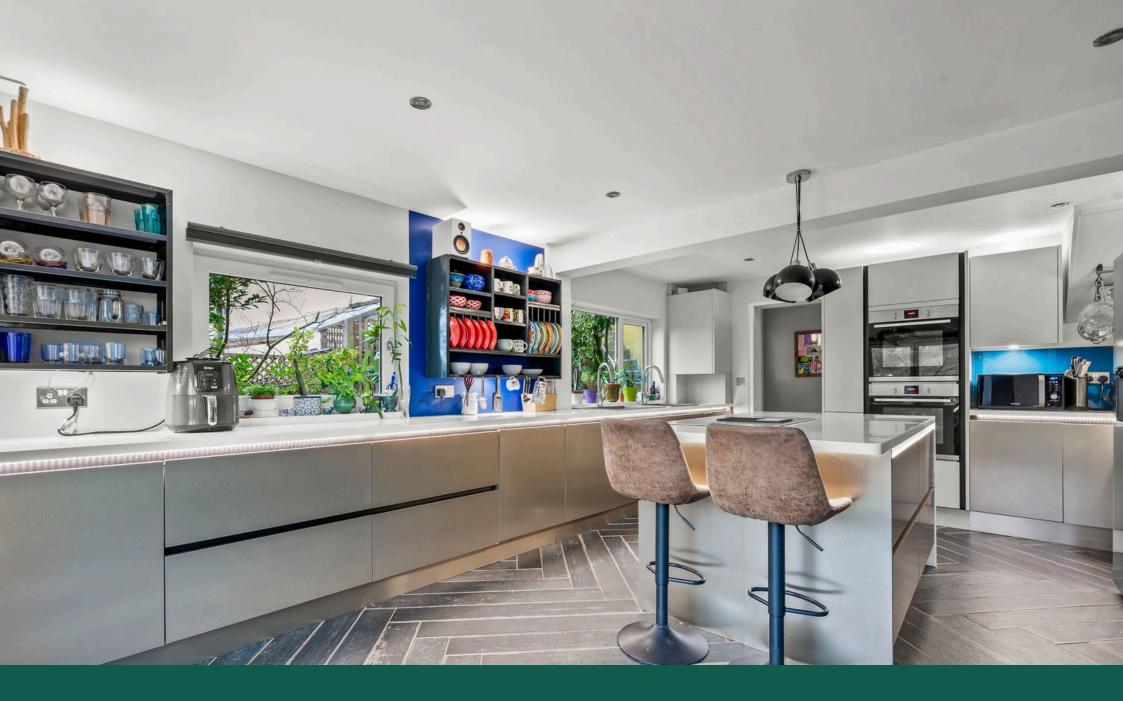

Stairs lead down to the lower ground floor, which offers a modern and contemporary kitchen/dining room with far-reaching views over the town and surrounding countryside. The kitchen is modern, boasting a large island with a breakfast bar, integrated appliances and triple glazed bifold doors opening onto a Juliet balcony. To the rear is a utility room and side access. From the kitchen is a large living room with fitted shelving and beautiful views.